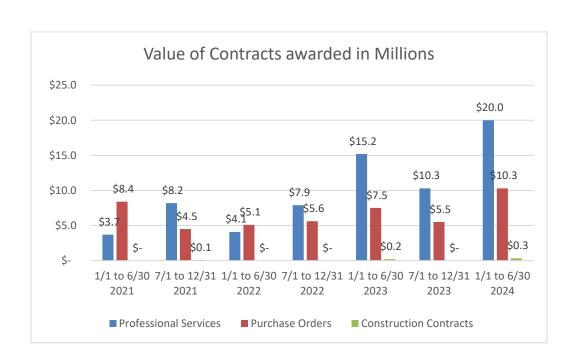

## **Summary Findings**

The table below summarizes the attached department activity on a countywide basis.

January - June 2024

|                       | Total # of | Total # of | SBE      | Total Dollar | <b>Total Dollar</b> | SBE      |
|-----------------------|------------|------------|----------|--------------|---------------------|----------|
|                       | ALL        | SBE        | Percent  | Value of     | Value of            | Percent  |
| ACTIVITY TYPE:        | Contracts  | Contracts  | of Total | ALL          | SBE                 | of Total |
|                       |            |            |          | Contracts    | Contracts           |          |
| Professional/Personal | 343        | 212        | 61.8%    | \$31,234,380 | \$20,068,246        | 64.3%    |
| Services              |            |            |          |              |                     |          |
| Purchasing            | 815        | 382        | 46.9%    | \$20,834,531 | \$10,327,417        | 49.6%    |
| Transactions          |            |            |          |              |                     |          |
| Construction          | 3          | 2          | 66.7%    | \$528,400    | \$328,000           | 62.1%    |
| Contracts             |            |            |          |              |                     |          |

In this period, Contra Costa County met our objective of issuing eligible dollars to SBE firms in all categories, awarding over \$20 million in Professional Service Contracts resulting in a 64.3% award rate, \$10.3 million in Purchasing Transactions for a 49.6% award rate and \$328,000 in Construction Contracts resulting in a 62.1% award rate. The following departments are to be commended for achieving 50% or more program compliance in this reporting period: