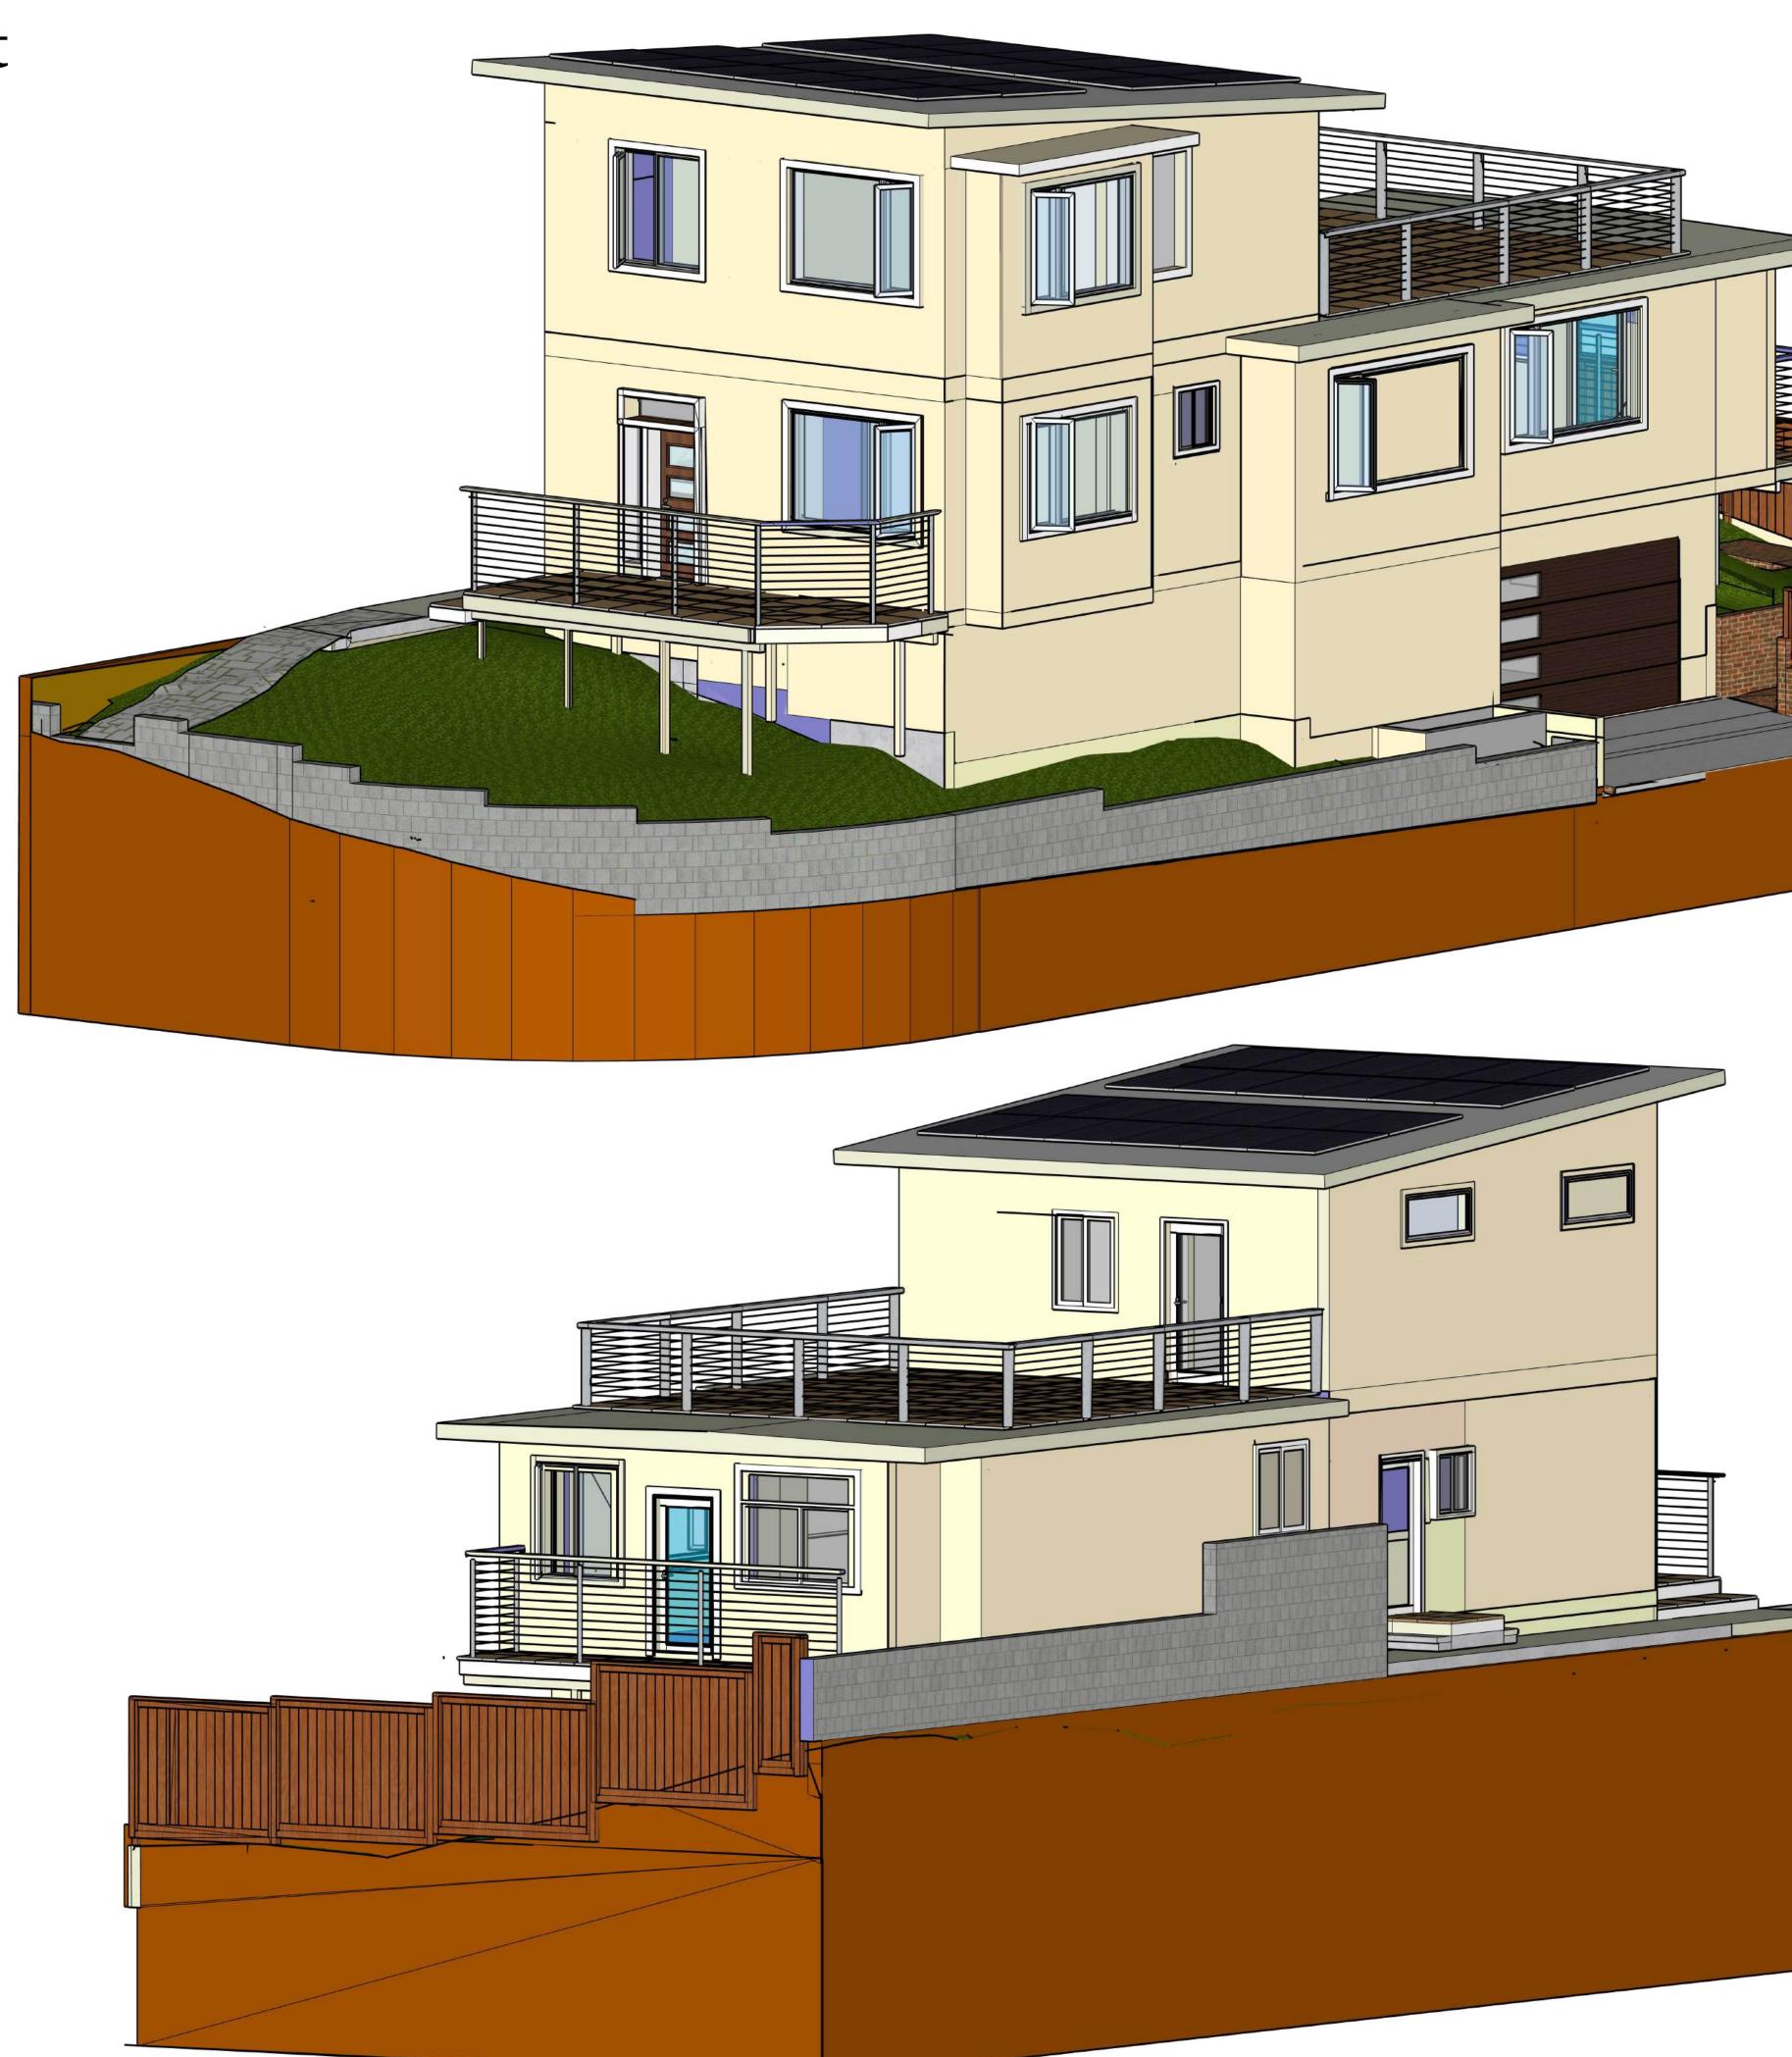

# **Residential Renovation** 2758 Del Monte Ave **El Cerrito** CA

**GENERAL PROJECT OUTLINE:** 

2758 DEL MONTE AVE, EL CERRITO, CA

**Project**: 2758 Del Monte Ave., is a single family home restoration project by Robert Nunally and The Greg Phipps Company. The current residence, built in 1954, is vacant due to neglect and deferred maintenance. This proposal will restore the home to a habitable state meeting current building codes while maintaining the existing foundation footprint.

Footprint: Impact of construction will be renovating the main floor and adding bump-outs to increase the square footage by 145 sq ft. A second floor will be added accommodating a primary bedroom and bath, adding 570 sq ft. The current square footage, including garage, is 1502 sq ft. which will be expanded to 2217 sq ft., including the garage and bump outs in the living areas on the main floor. The existing foundation and footprint will remain unchanged.

**Construction**: Living spaces will be constructed with 9' ceilings, 2" x 6" exterior walls, and standard 2" x 4" interior walls. Decks will be added on the north and south sides of the property to expand outdoor use while providing ingress to and egress from the home. The main entry will be moved to the north side consistent with other residences on this street, improving accessibility to the front door. The "as built" west side entry will be eliminated, increasing the setback by 3 feet. The house is sited on a small, 3500 sq. ft. lot, like many in the East Richmond Heights area. This project strives to represent mid-century modern design consistent with existing architecture in the community.