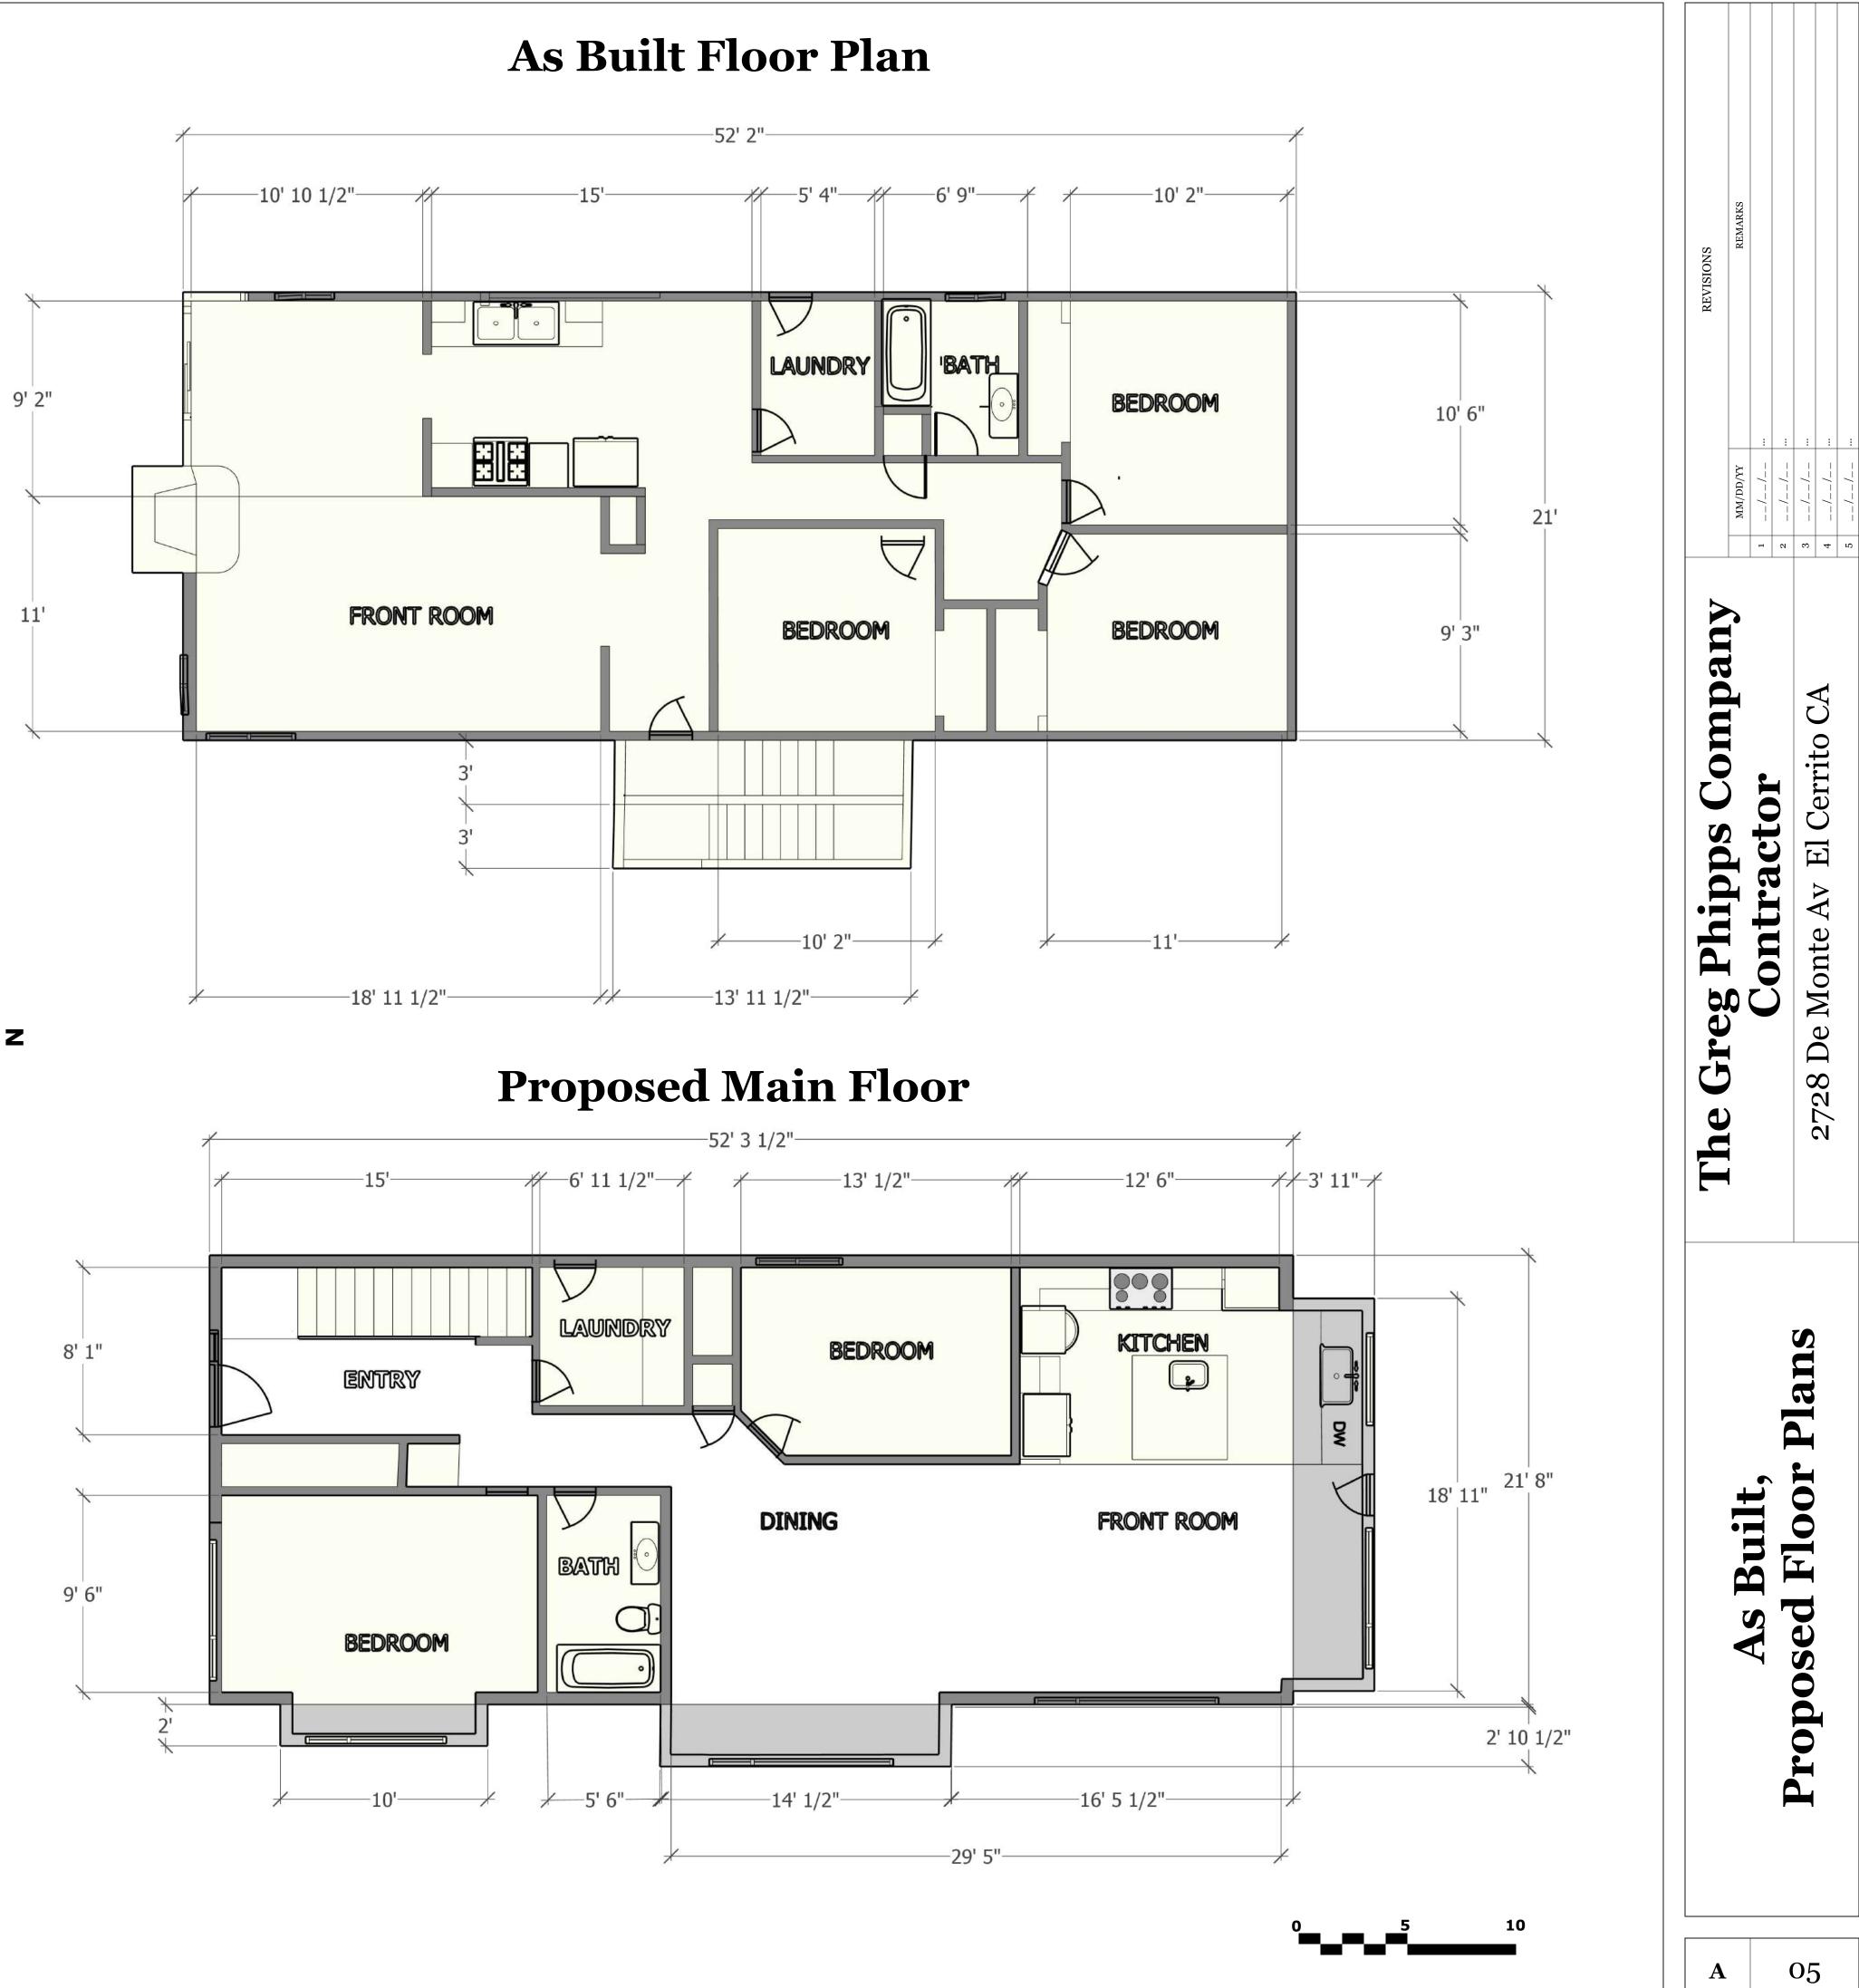

Footprint: Impact of construction will be renovating the main floor and adding bump-outs to increase the square footage by 145 sq ft. A second floor will be added accommodating a primary bedroom and bath, adding 570 sq ft. The current square footage, including garage, is 1502 sq ft. which will be expanded to 2217 sq ft., including the garage and bump outs in the living areas on the main floor. The existing foundation and footprint will remain unchanged.

**Construction**: Living spaces will be constructed with 9' ceilings, 2" x 6" exterior walls, and standard 2" x 4" interior walls. Decks will be added on the north and south sides of the property to expand outdoor use while providing ingress to and egress from the home. The main entry will be moved to the north side consistent with other residences on this street, improving accessibility to the front door. The "as built" west side entry will be eliminated, increasing the setback by 3 feet. The house is sited on a small, 3500 sq. ft. lot, like many in the East Richmond Heights area. This project strives to represent mid-century modern design consistent with existing architecture in the community.

## **Square Footage**

| Existing square footage of residence –    | 1138 |
|-------------------------------------------|------|
| Existing square footage of garage –       | 380  |
| Total existing square footage –           | 1518 |
| Proposed square footage of first floor -  | 1273 |
| Proposed square footage of second floor – | 636  |
| Proposed square footage of living area-   | 1902 |
| Existing square footage of garage -       | 380  |
| Total proposed square footage -           | 2282 |