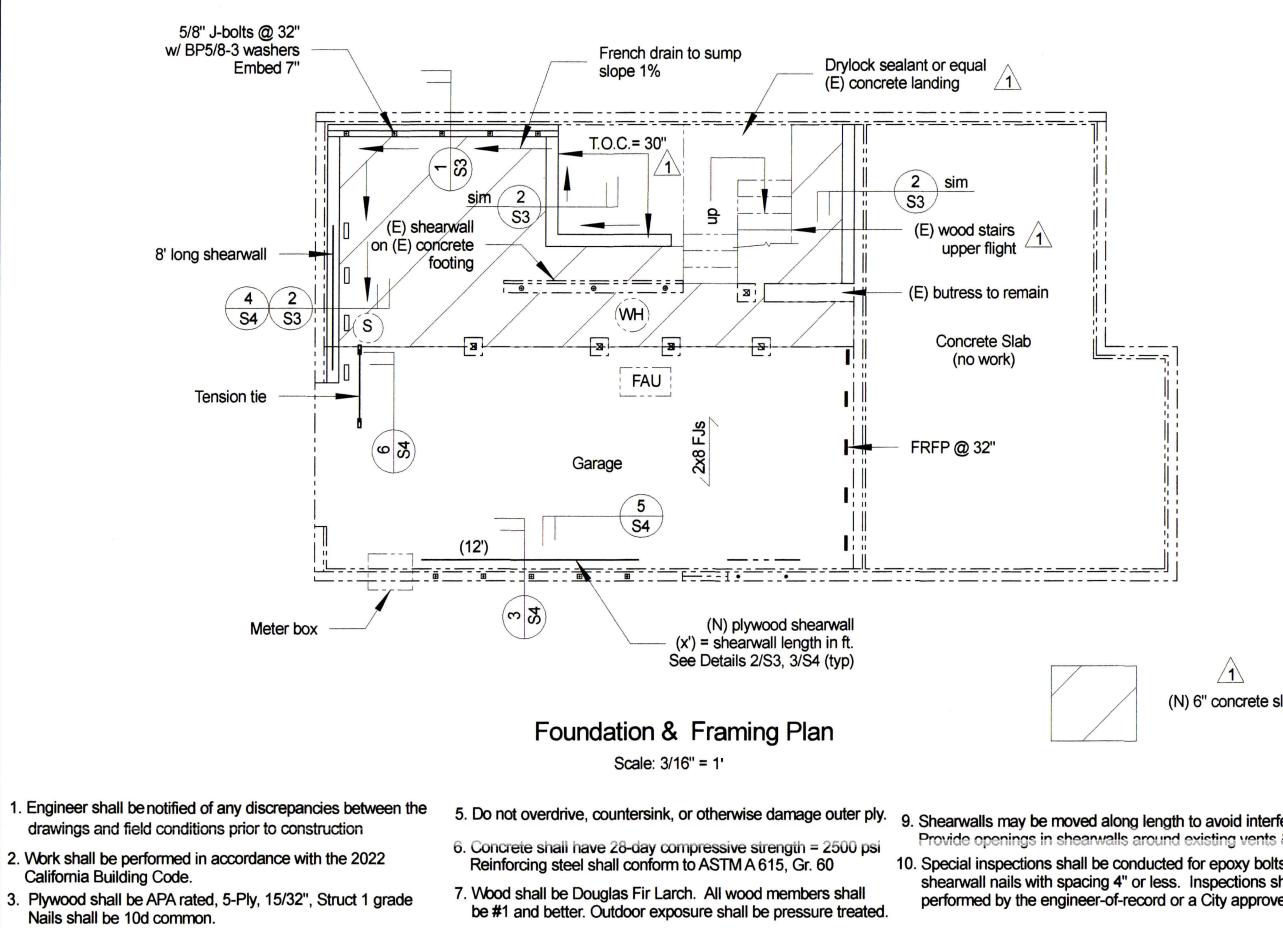

per ASTM A653 or A153.

- 4. Fasteners in contact with pressure treated shall be galvanized 8. Metal connectors shall be Simpson or equal. Epoxy shall be Simpson SET- XP or equal Use SET-3G for holdowns...
- Provide openings in shearwalls around existing vents

|                                                          |            | · · · · · · · · · · · · · · · · · · ·                                           | N                                                                 |
|----------------------------------------------------------|------------|---------------------------------------------------------------------------------|-------------------------------------------------------------------|
|                                                          | REV        | DATE                                                                            |                                                                   |
|                                                          | 1          | 4/1/2024                                                                        |                                                                   |
|                                                          |            |                                                                                 |                                                                   |
|                                                          |            | BENT RETAINING WALL & SEISMIC UPGRADE<br>6319 HIGHLAND AVE., RICHMOND, CA 94805 | KSF STRUCTURAL 1805 LEIMERT BLVD OAKLAND, CA 94602 (510) 531-4177 |
| slab                                                     | BY: K      | QE                                                                              |                                                                   |
|                                                          |            |                                                                                 |                                                                   |
|                                                          |            | : 2/11/2024                                                                     |                                                                   |
|                                                          | SHE        | ET: S2                                                                          |                                                                   |
| ferences.<br>& openings.<br>s, and<br>hall be<br>ed lab. | A REGISTER | PROFESSION<br>EUT S. F. BR<br>S-3122<br>EXP. 09/30/25<br>EXP. 09/30/25          | NONER * St                                                        |
|                                                          |            |                                                                                 |                                                                   |