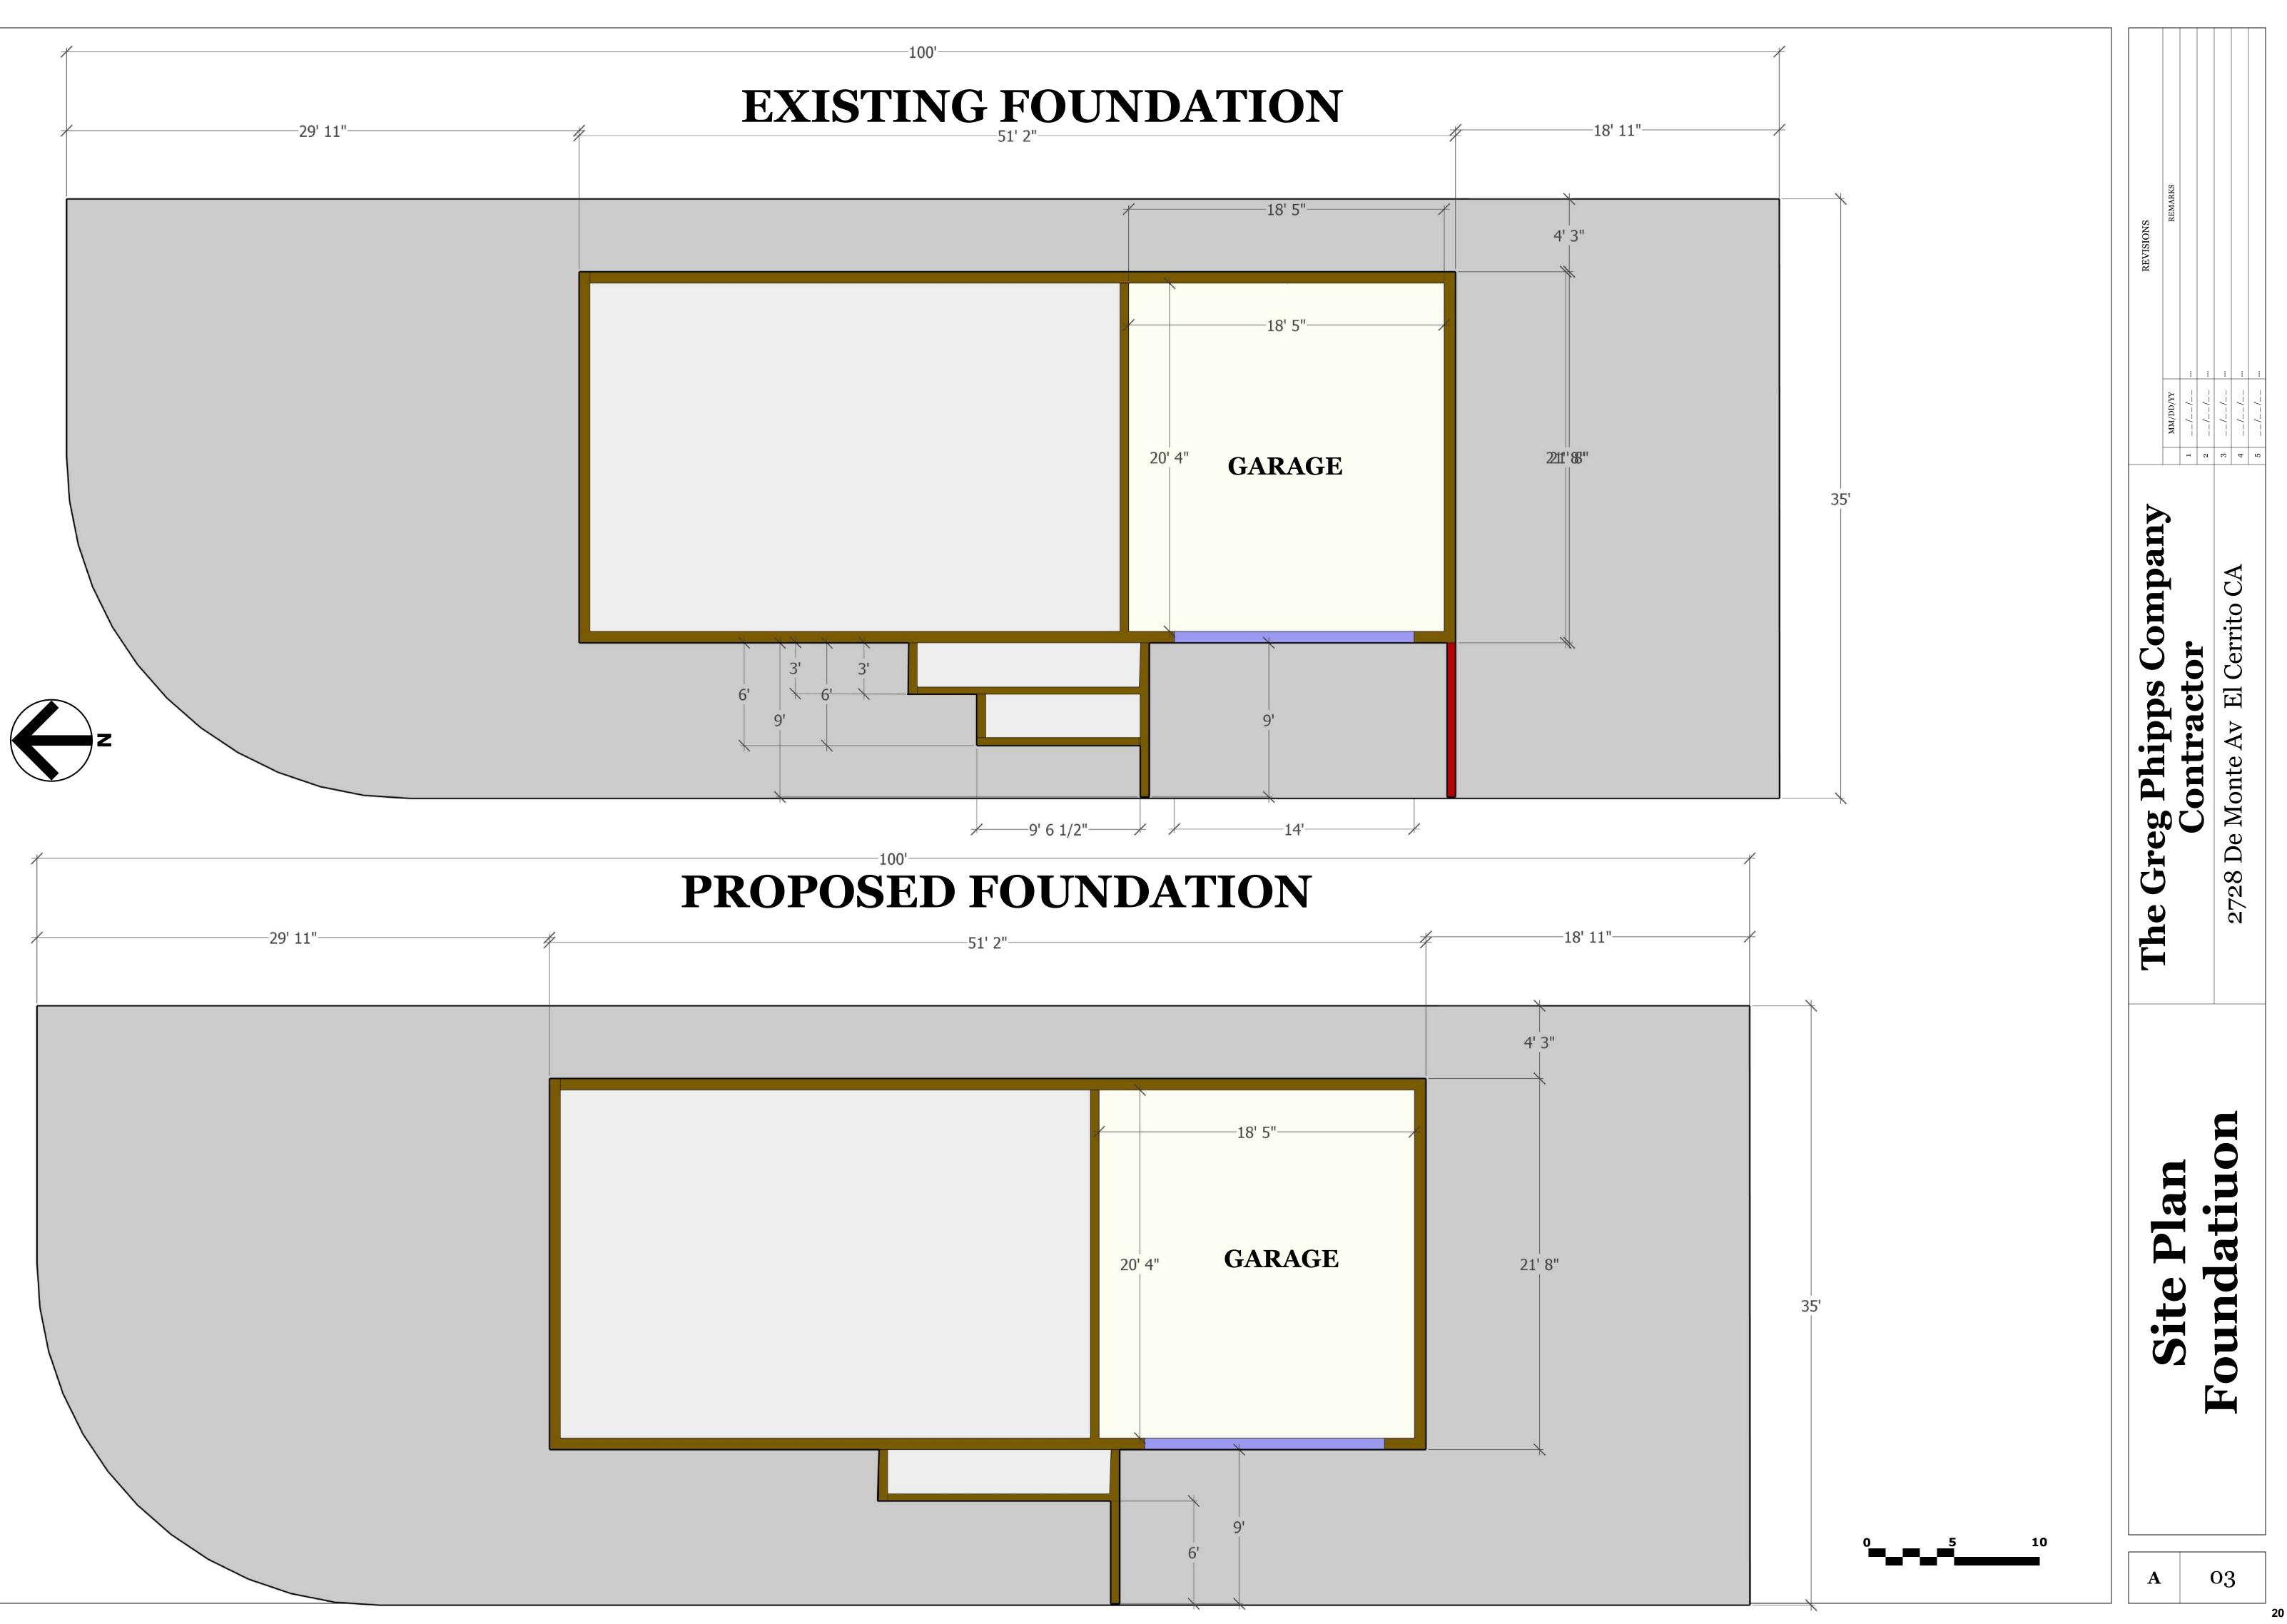

Footprint: Impact of construction will be renovating the main floor and adding bump-outs to increase the square footage by 145 sq ft. A second floor will be added accommodating a primary bedroom and bath, adding 570 sq ft. The current square footage, including garage, is 1502 sq ft. which will be expanded to 2217 sq ft., including the garage and bump outs in the living areas on the main floor. The existing foundation and footprint will remain unchanged.

## **Square Footage**

| Existing square footage of residence –    | 1138 |
|-------------------------------------------|------|
| Existing square footage of garage –       | 380  |
| Total existing square footage –           | 1518 |
| Proposed square footage of first floor -  | 1273 |
| Proposed square footage of second floor – | 636  |
| Proposed square footage of living area-   | 1902 |
| Existing square footage of garage -       | 380  |
| Total proposed square footage -           | 2282 |