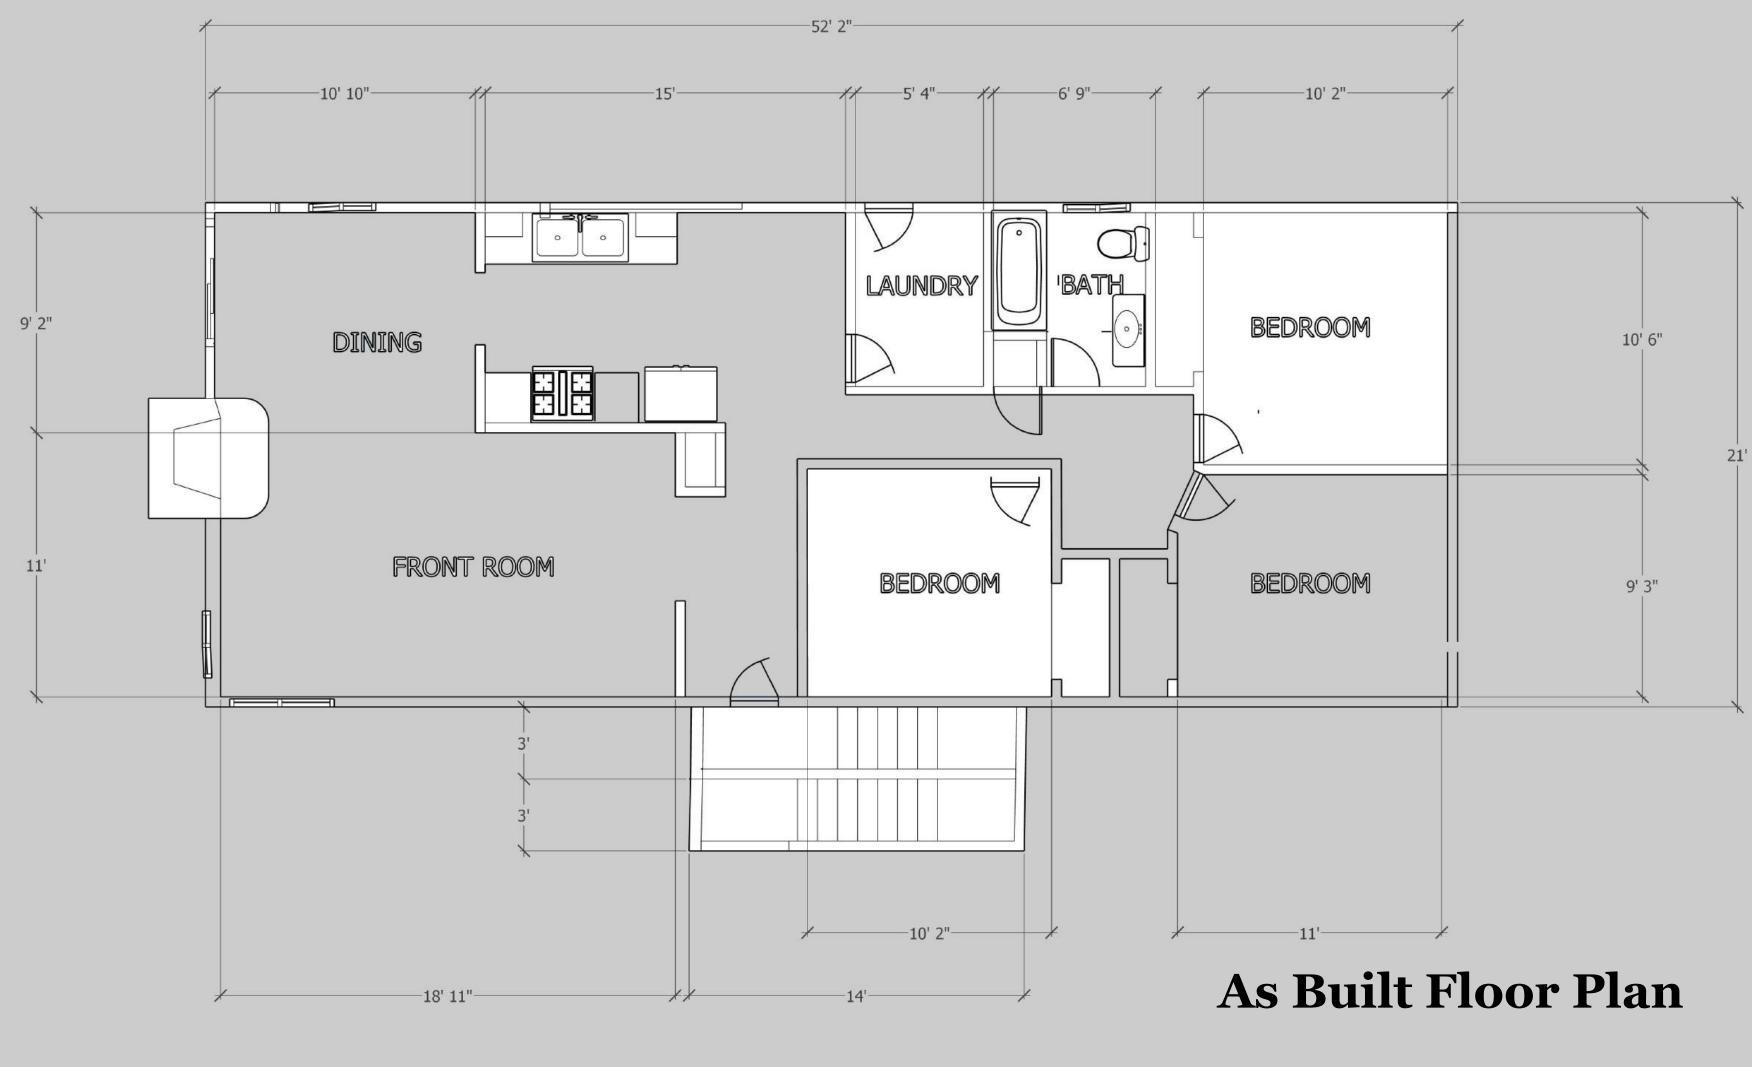

# **Residential Renovation** 2758 Del Monte Ave **El Cerrito** CA

**GENERAL PROJECT OUTLINE:** 

2758 DEL MONTE AVE, EL CERRITO, CA

**Project**: 2758 Del Monte Ave., is a single family home restoration project by Robert Nunally and The Greg Phipps Company. The current residence, built in 1954, is vacant due to neglect and deferred maintenance. This proposal will restore the home to a habitable state meeting current building codes while maintaining the existing foundation footprint.

Footprint: Impact of construction will be renovating the main floor and adding bump-outs to increase the square footage by 145 sq ft. A second floor will be added accommodating a primary bedroom and bath, adding 570 sq ft. The current square footage, including garage, is 1502 sq ft. which will be expanded to 2217 sq ft., including the garage and bump outs in the living areas on the main floor. The existing foundation and footprint will remain unchanged.

## **Square Footage**

| Existing square footage of residence –    | 1138 |
|-------------------------------------------|------|
| Existing square footage of garage –       | 380  |
| Total existing square footage –           | 1518 |
| Proposed square footage of first floor -  | 1273 |
| Proposed square footage of second floor – | 636  |
| Proposed square footage of living area-   | 1902 |
| Existing square footage of garage -       | 380  |
| Total proposed square footage -           | 2282 |