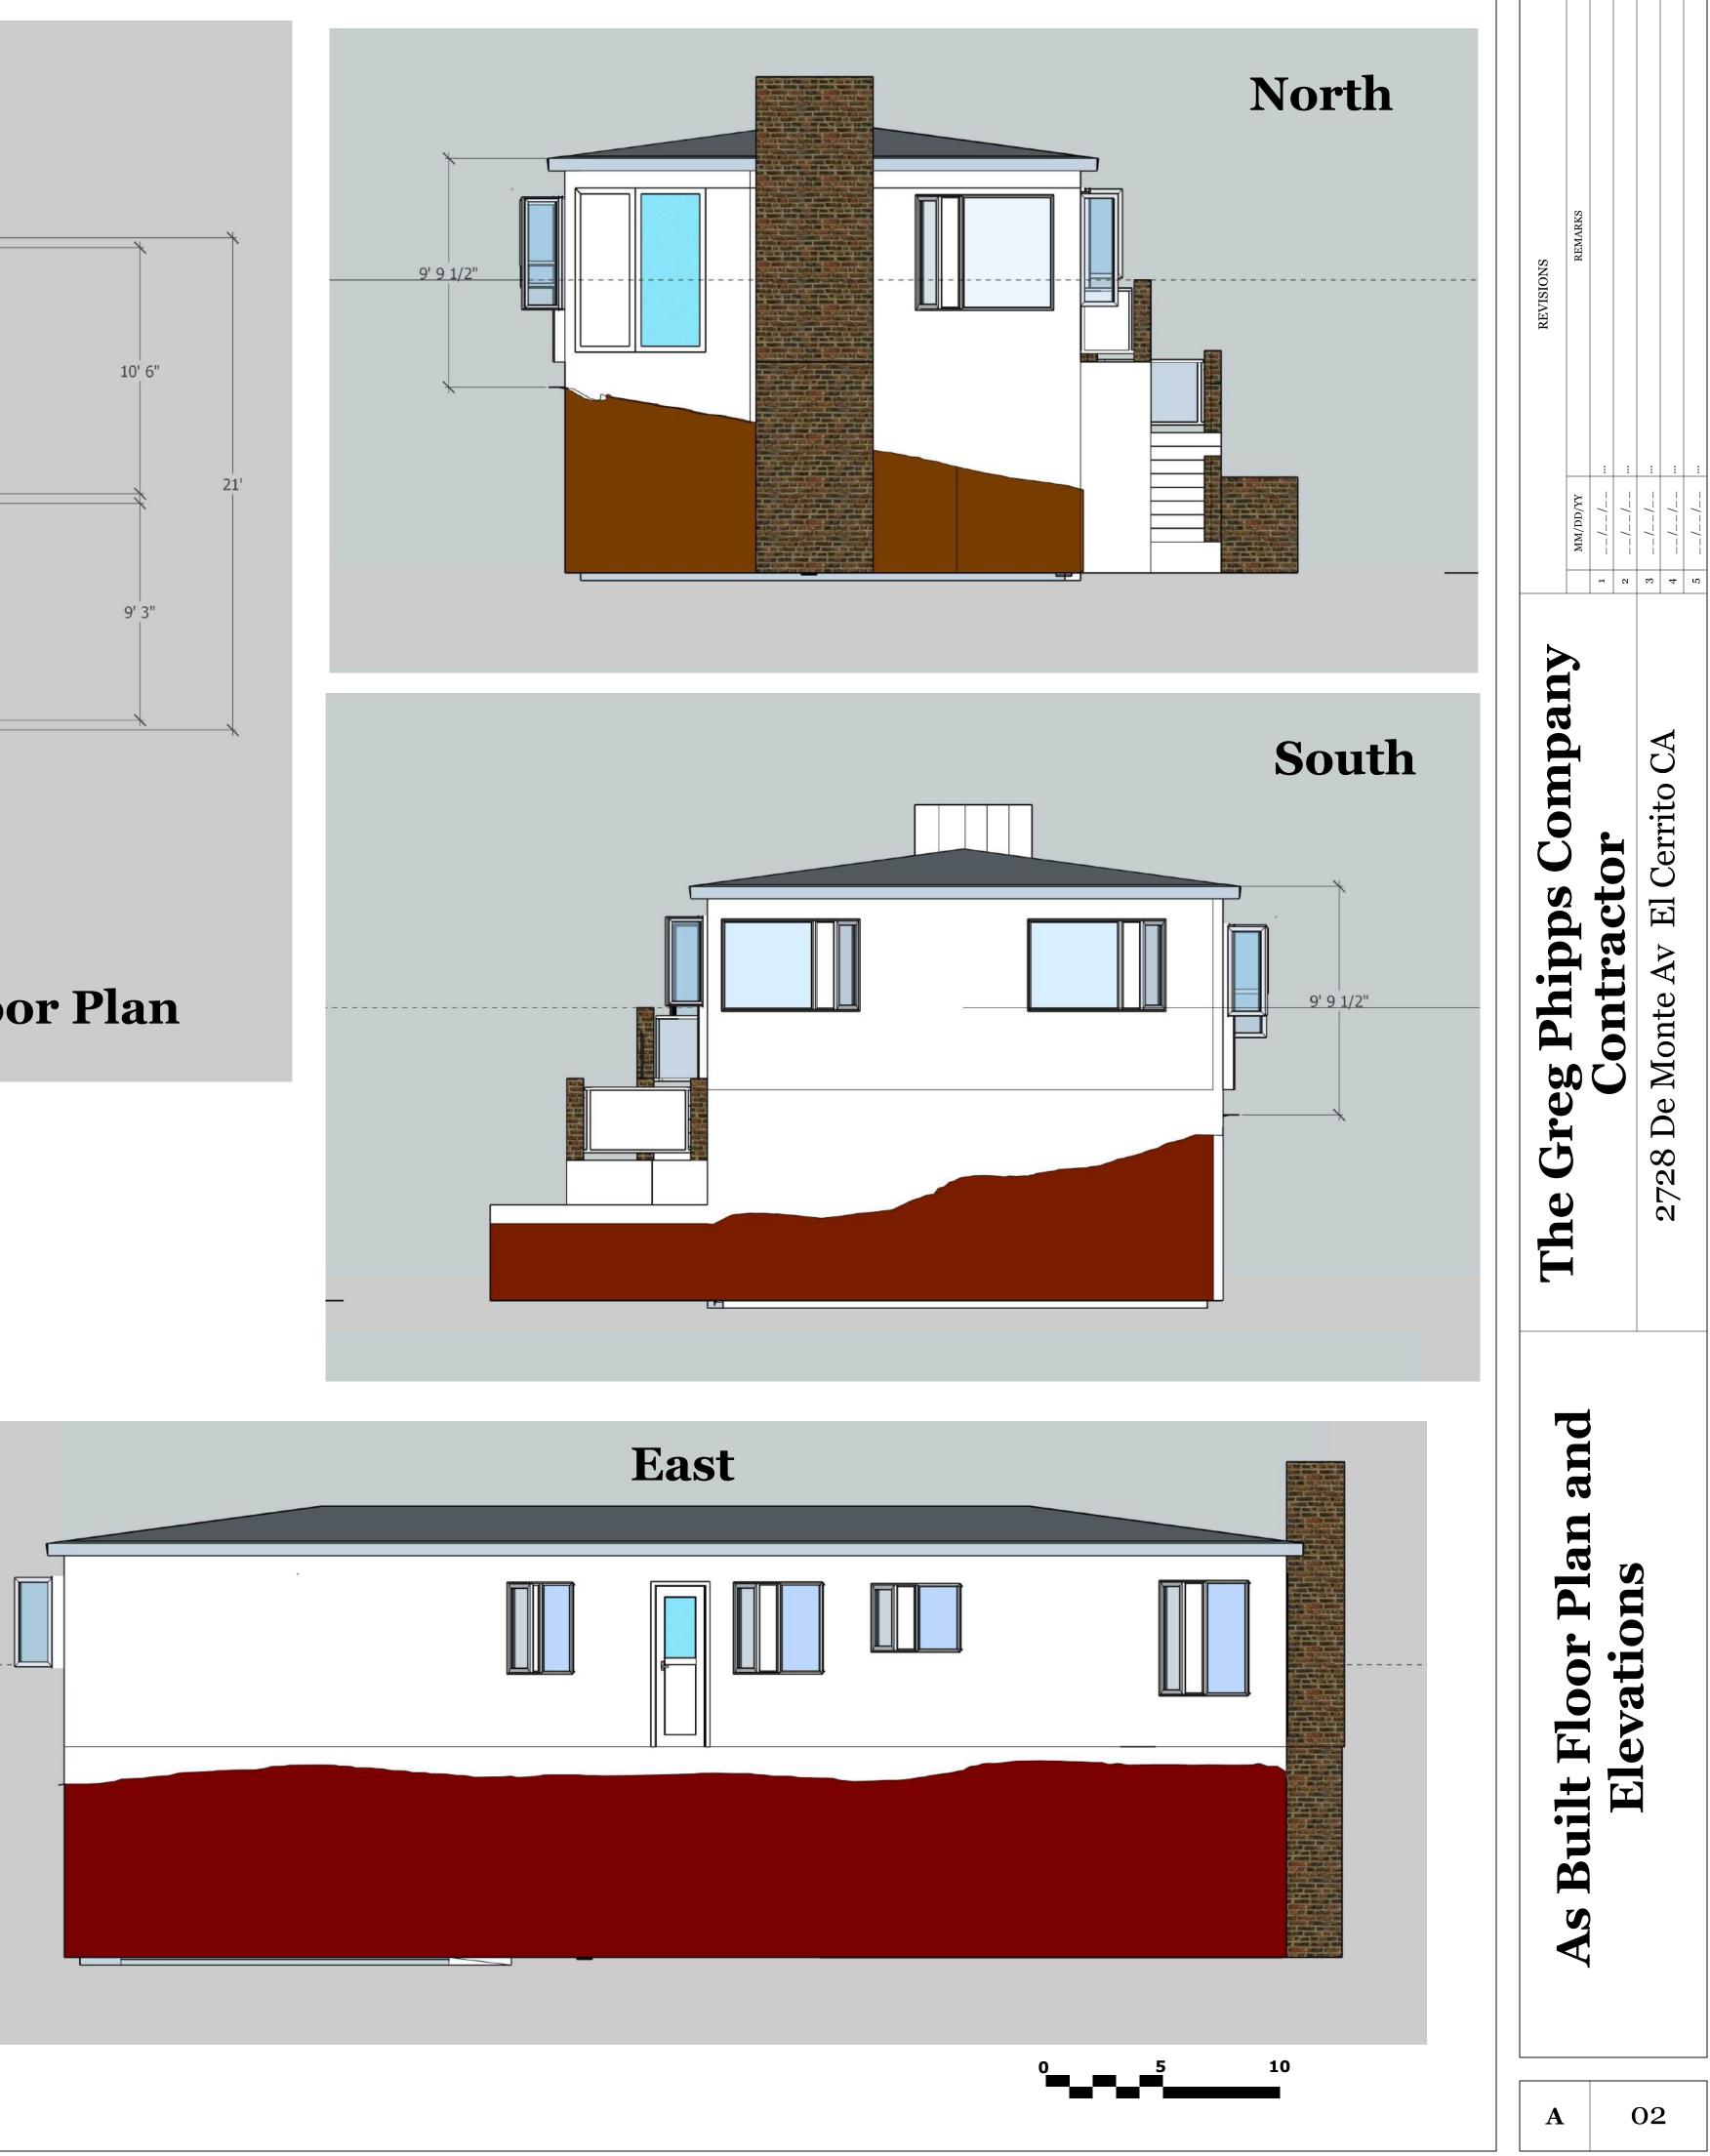

### **Project Description:**

The applicant requests approval of a Variance and Small Lot Design Review to allow for an 8'-8.5" secondary frontage and public road setback (where 15' is the minimum and 10' minimum to the public road setback) and for the construction of second story addition and house remodel. The existing residence is currently encroaching onto the secondary frontage.

Footprint: Impact of construction will be renovating the main floor and adding bump-outs to increase the square footage by 145 sq ft. A second floor will be added accommodating a primary bedroom and bath, adding 570 sq ft. The current square footage, including garage, is 1502 sq ft. which will be expanded to 2217 sq ft., including the garage and bump outs in the living areas on the main floor. The existing foundation and footprint will remain unchanged.

**Construction**: Living spaces will be constructed with 9' ceilings, 2" x 6" exterior walls, and standard 2" x 4" interior walls. Decks will be added on the north and south sides of the property to expand outdoor use while providing ingress to and egress from the home. The main entry will be moved to the north side consistent with other residences on this street, improving accessibility to the front door. The "as built" west side entry will be eliminated, increasing the setback by 3 feet. The house is sited on a small, 3500 sq. ft. lot, like many in the East Richmond Heights area. This project strives to represent mid-century modern design consistent with existing architecture in the community.