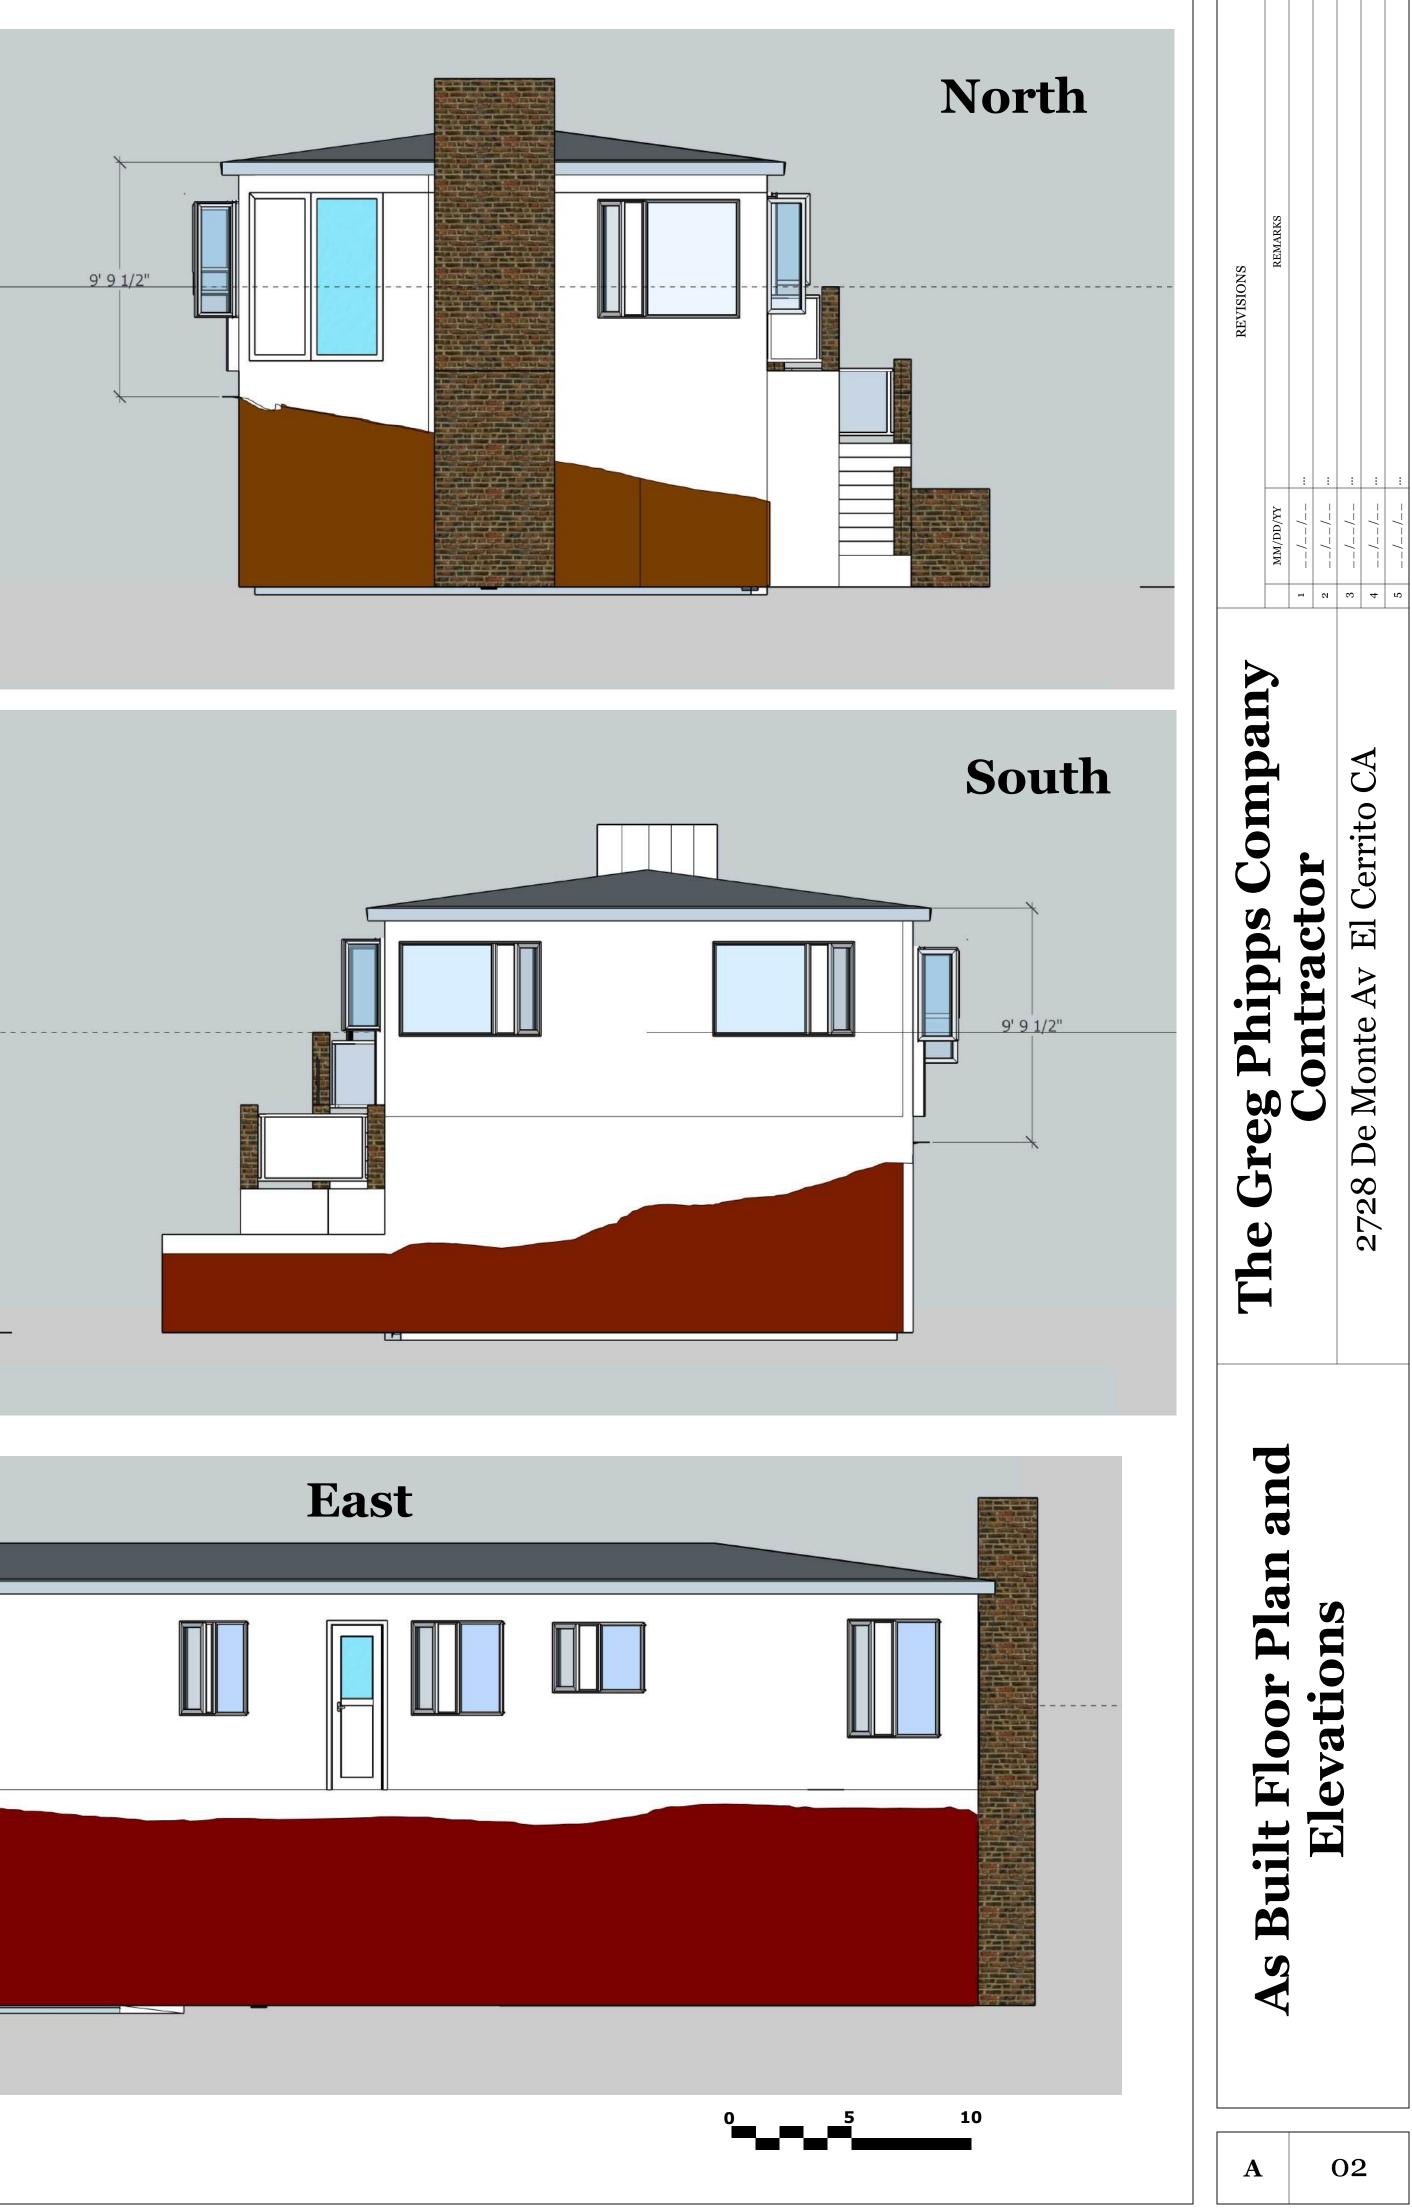

### **Project Description:**

The applicant requests approval of a Variance and Small Lot Design Review to allow for an 8'-8.5" secondary frontage and public road setback (where 15' is the minimum and 10' minimum to the public road setback) and for the construction of second story addition and house remodel. The existing residence is currently encroaching onto the secondary frontage.

Footprint: Impact of construction will be renovating the main floor and adding bump-outs to increase the square footage by 145 sq ft. A second floor will be added accommodating a primary bedroom and bath, adding 570 sq ft. The current square footage, including garage, is 1502 sq ft. which will be expanded to 2217 sq ft., including the garage and bump outs in the living areas on the main floor. The existing foundation and footprint will remain unchanged.

**Construction**: Living spaces will be constructed with 9' ceilings, 2" x 6" exterior walls, and standard 2" x 4" interior walls. Decks will be added on the north and south sides of the property to expand outdoor use while providing ingress to and egress from the home. The main entry will be moved to the north side consistent with other residences on this street, improving accessibility to the front door. The "as built" west side entry will be eliminated, increasing the setback by 3 feet. The house is sited on a small, 3500 sq. ft. lot, like many in the East Richmond Heights area. This project strives to represent mid-century modern design consistent with existing architecture in the community.