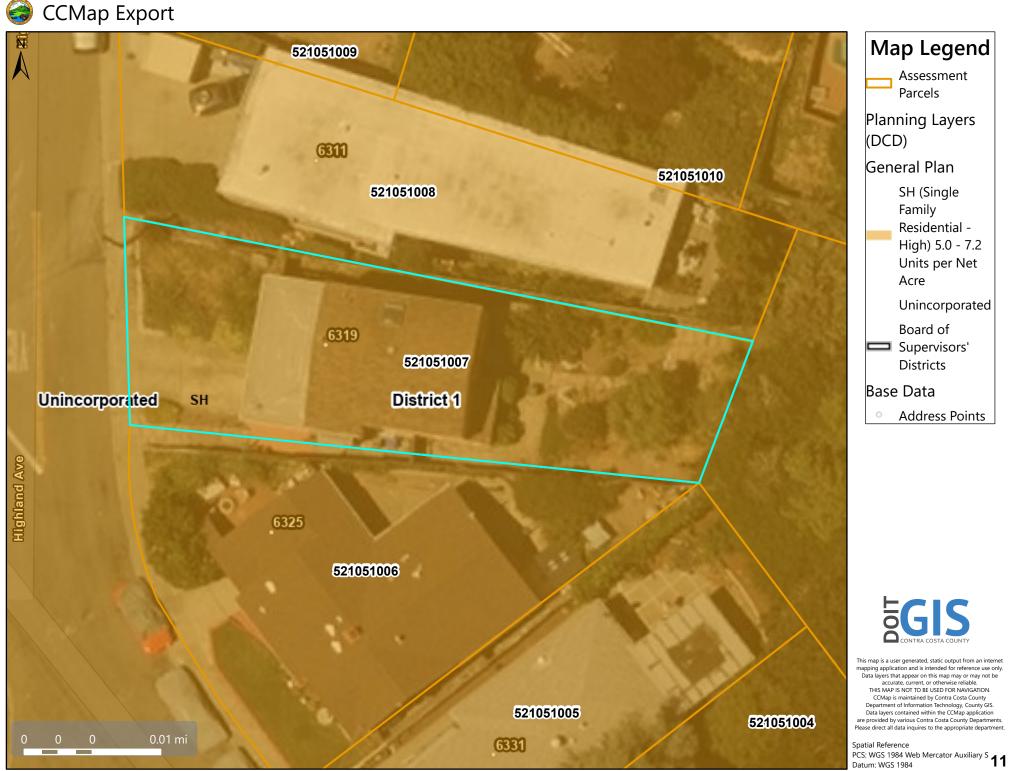

## County File Number: CDVR24-01032

File Date: 10/29/2024

**Applicant:** rene cardona construction 140 spinaker way pittsburg, CA 94565

rene@cardonaconstruction.com (925) 642-6349

**Property Owner:** PRABUDHYA BHATTACHARYYA 6319 HIGHLAND AVE RICHMOND, CA 948051637

### **Project Description:**

The applicant requests approval of a variance to allow an as-built 3rd story (where 2.5 stores is the max) for the construction of a concrete slab in an unconditioned basement space.

## Project Location: (Address: 6319 HIGHLAND AVE, RICHMOND, CA 948051637), (APN: 521051007)

**Additional APNs:** 

General Plan Designation(s): SH Flood Hazard Areas: X 60-dBA Noise Control: Sphere of Influence: Richmond Sanitary District: WEST CO WASTEWATER Zoning District(s): R-6