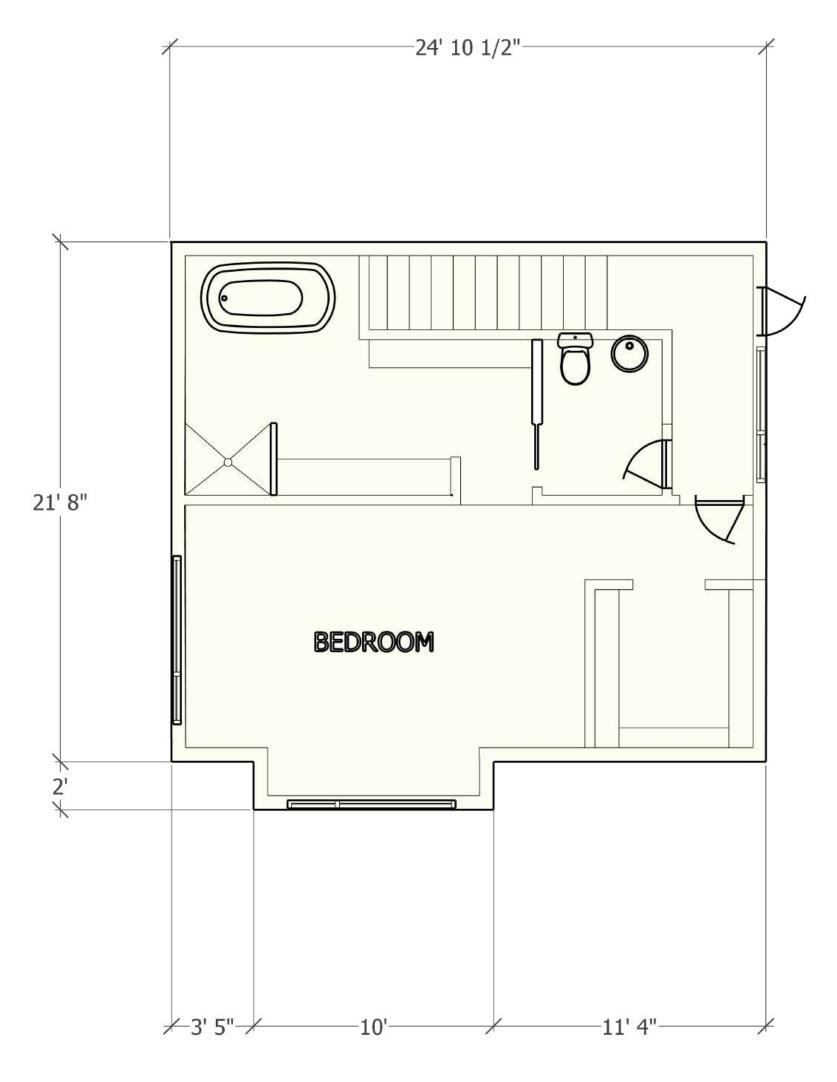

## **Proposed 2nd Floor**

Footprint: Impact of construction will be renovating the main floor and adding bump-outs to increase the square footage by 145 sq ft. A second floor will be added accommodating a primary bedroom and bath, adding 570 sq ft. The current square footage, including garage, is 1502 sq ft. which will be expanded to 2217 sq ft., including the garage and bump outs in the living areas on the main floor. The existing foundation and footprint will remain unchanged.