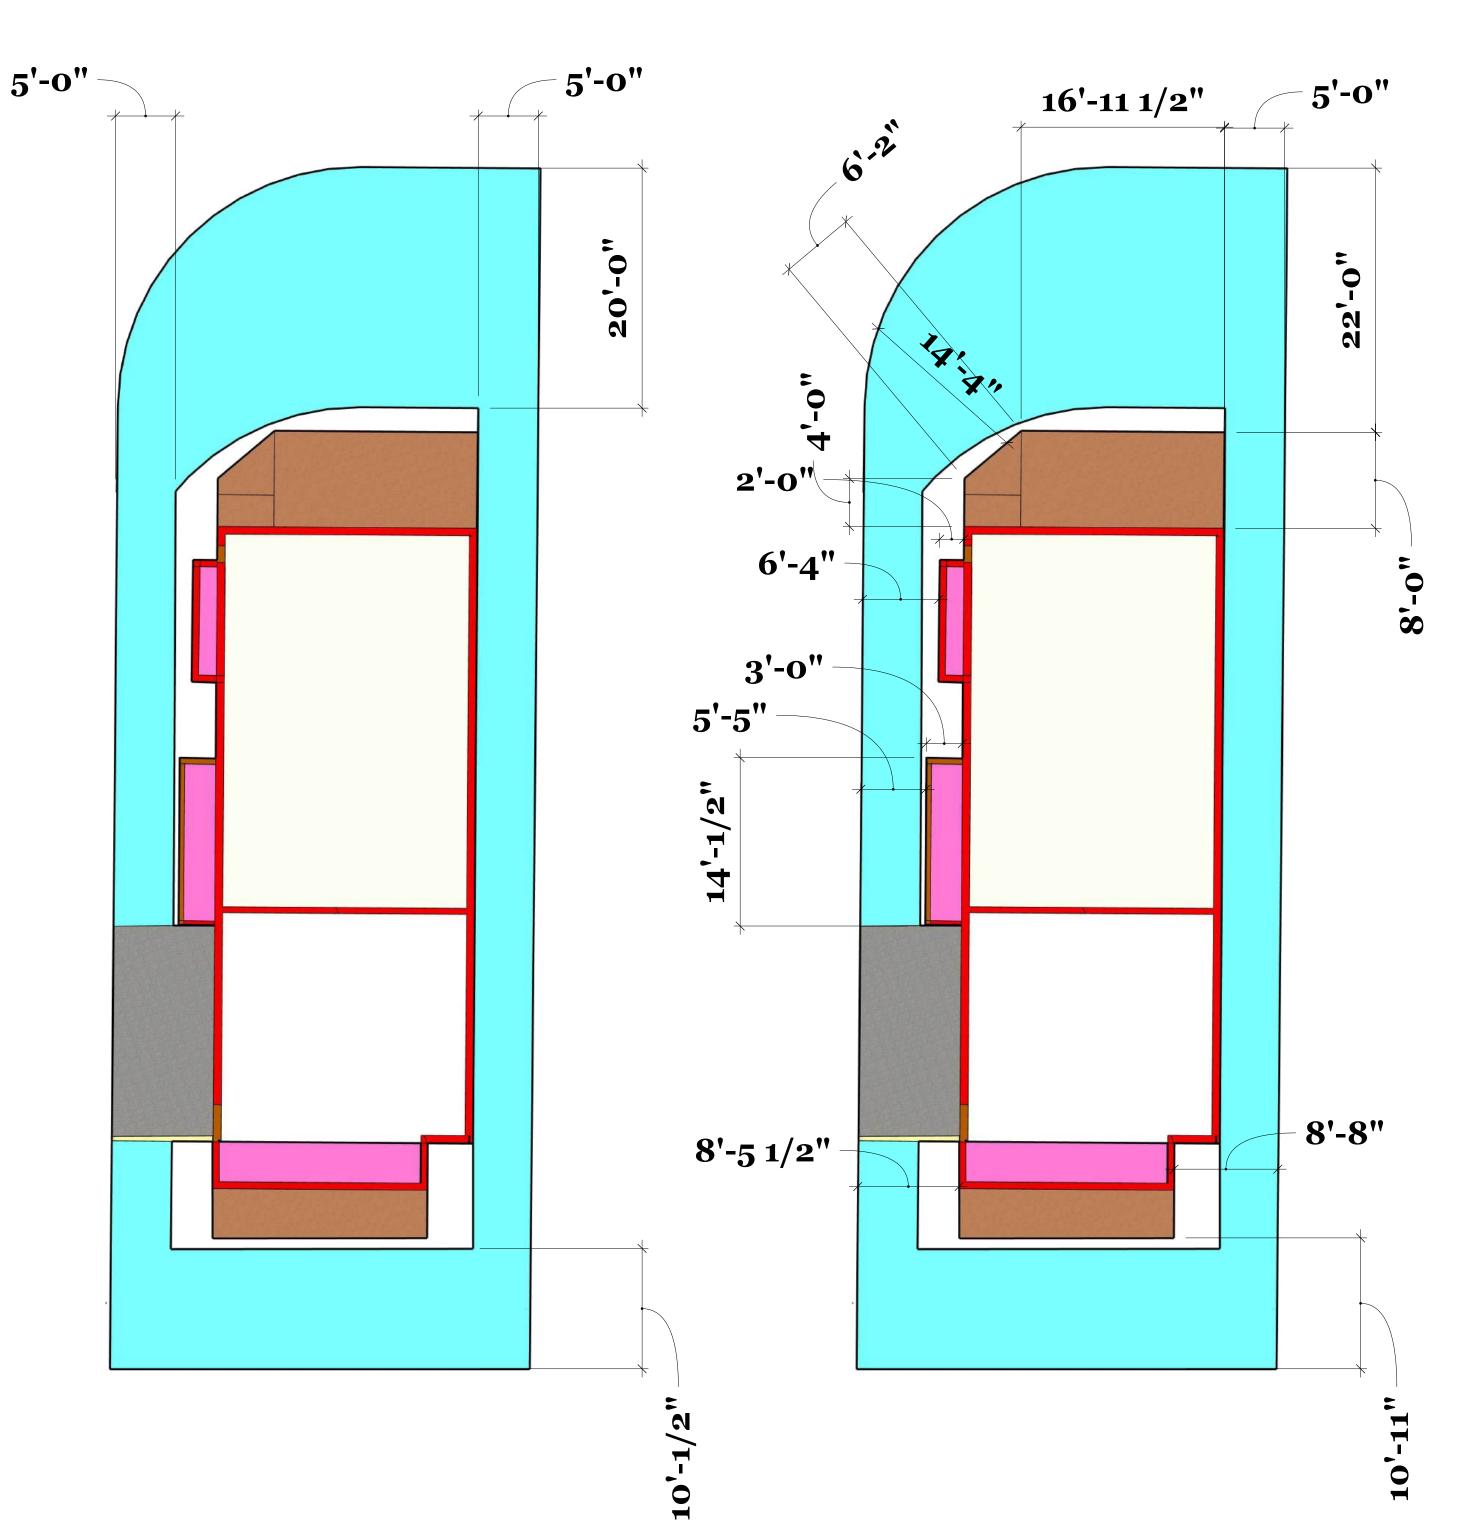

### **Project Description:**

The applicant requests approval of a Variance and Small Lot Design Review to allow for an 8'-8.5" secondary frontage and public road setback (where 15' is the minimum and 10' minimum to the public road setback) and for the construction of second story addition and house remodel. The existing residence is currently encroaching onto the secondary frontage.

Footprint: Impact of construction will be renovating the main floor and adding bump-outs to increase the square footage by 145 sq ft. A second floor will be added accommodating a primary bedroom and bath, adding 570 sq ft. The current square footage, including garage, is 1502 sq ft. which will be expanded to 2217 sq ft., including the garage and bump outs in the living areas on the main floor. The existing foundation and footprint will remain unchanged.

**Construction**: Living spaces will be constructed with 9' ceilings, 2" x 6" exterior walls, and standard 2" x 4" interior walls. Decks will be added on the north and south sides of the property to expand outdoor use while providing ingress to and egress from the home. The main entry will be moved to the north side consistent with other residences on this street, improving accessibility to the front door. The "as built" west side entry will be eliminated, increasing the setback by 3 feet. The house is sited on a small, 3500 sq. ft. lot, like many in the East Richmond Heights area. This project strives to represent mid-century modern design consistent with existing architecture in the community.