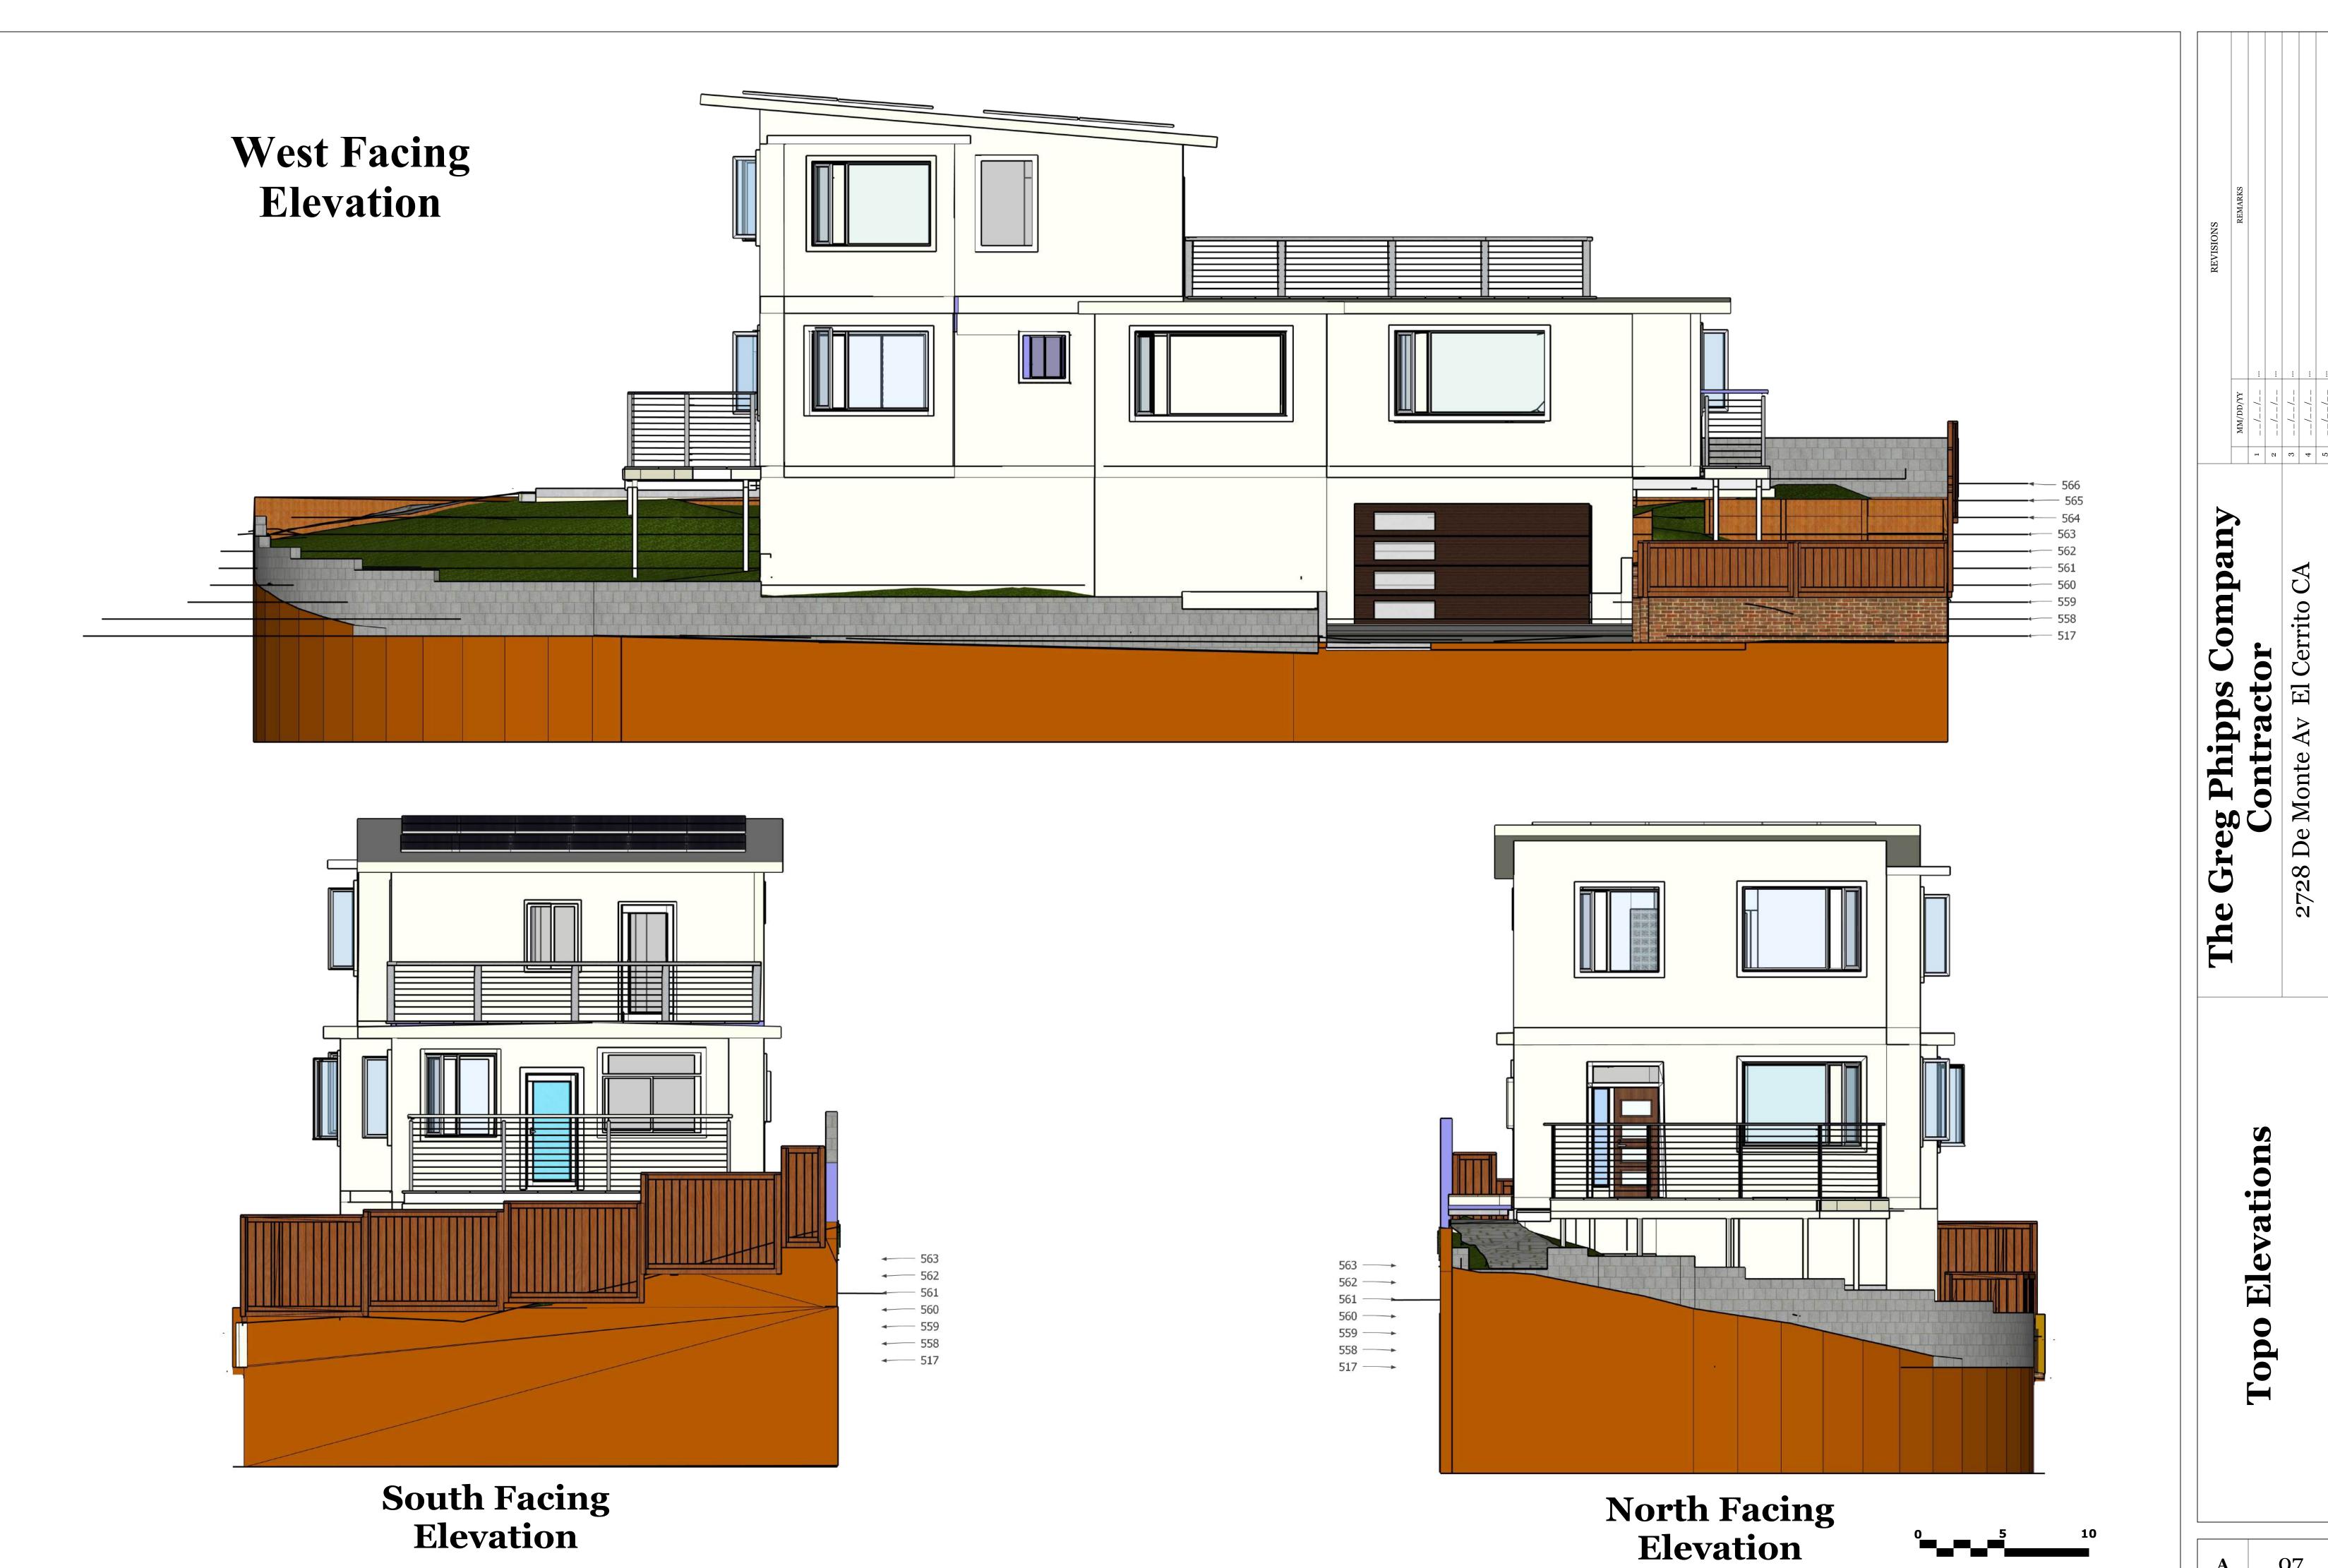

# **Topo Site Plan with Decks, Pathways, Fences**

| XX/DD/MM                | $\begin{array}{ c c c c c c c c c c c c c c c c c c c$ |
|-------------------------|--------------------------------------------------------|
| The Greg Phipps Company | 2728 De Monte Av El Cerrito CA                         |
| Topo Site Plan with     | Decks, Pathways, Fences                                |
| Α                       | 04                                                     |

## **Back, South Facing** Elevation

Note: Measurements taken from base of foundation

## Front, North Facing Élevation

| The Greg Phipps Company         Contractor         2728 De Monte Av El Cerrito CA |
|-----------------------------------------------------------------------------------|
|                                                                                   |

# North West Elevation

# **South East** Elevation

| REVISIONS<br>REMARKS | The Greg Phipps Company         MM/D/YY         Ombany         Company         Colspan= 2"Company | North/South Elevations | A 08 |
|----------------------|-----------------------------------------------------------------------------------------------------------------------------------------------------------------------------------------------------------------------------------------------------------------------------------------------------------------------------------------------------------------------------------------------------------------------------------------------------------------------------------------------------------------------------------------------------------------------------------------------------------------------------------|------------------------|------|
| REVISIONS            | mban                                                                                                                                                                                                                                                                                                                                                                                                                                                                                                                                                                                                                              |                        | Α    |
|                      |                                                                                                                                                                                                                                                                                                                                                                                                                                                                                                                                                                                                                                   |                        |      |