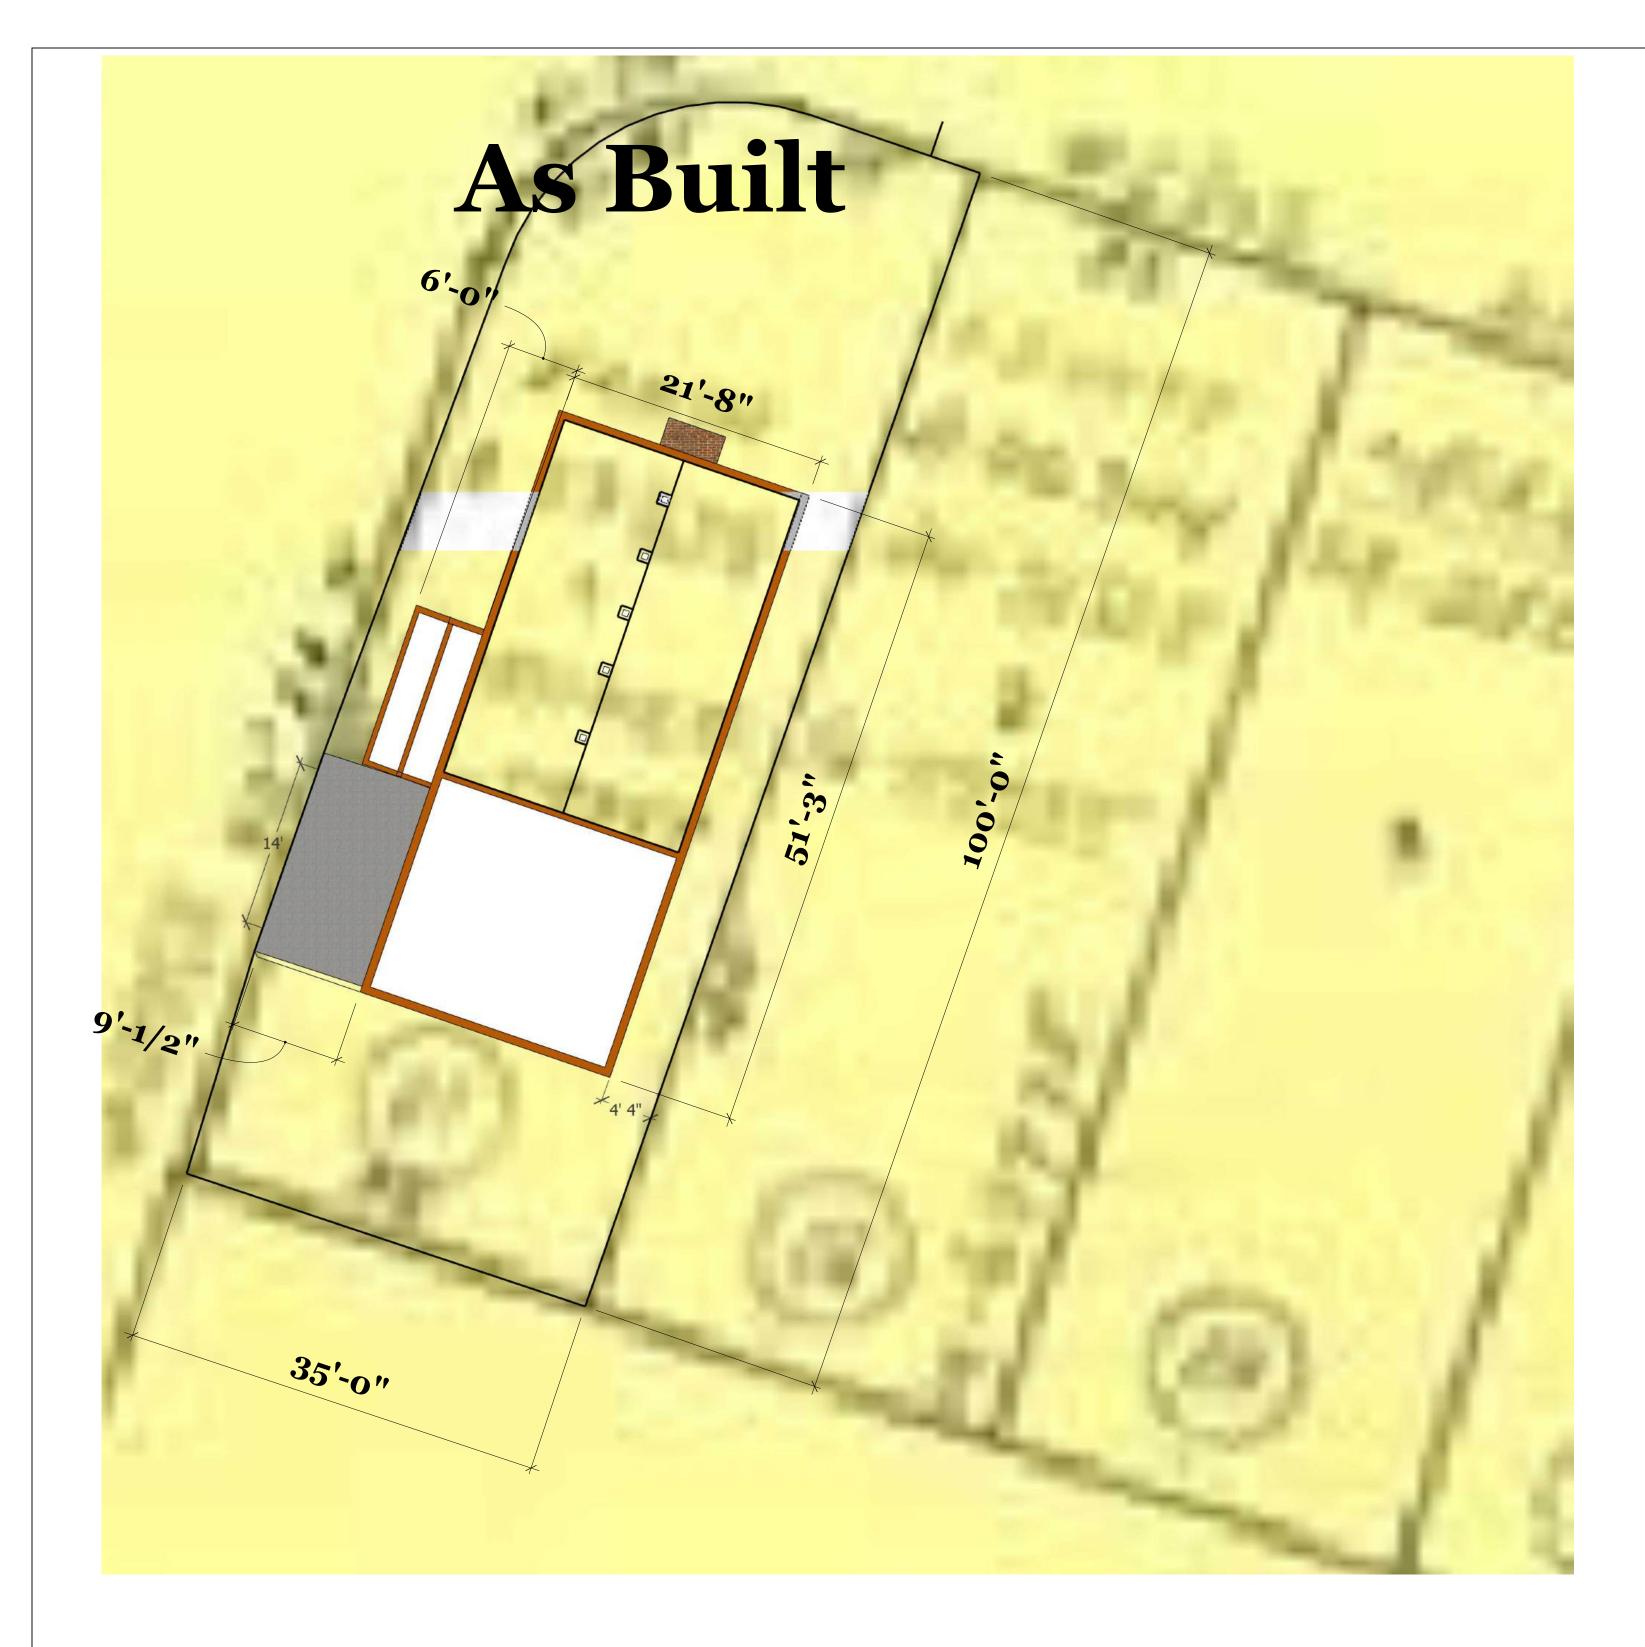

Footprint: Impact of construction will be renovating the main floor and adding bump-outs to increase the square footage by 145 sq ft. A second floor will be added accommodating a primary bedroom and bath, adding 570 sq ft. The current square footage, including garage, is 1502 sq ft. which will be expanded to 2217 sq ft., including the garage and bump outs in the living areas on the main floor. The existing foundation and footprint will remain unchanged.

**Construction**: Living spaces will be constructed with 9' ceilings, 2" x 6" exterior walls, and standard 2" x 4" interior walls. Decks will be added on the north and south sides of the property to expand outdoor use while providing ingress to and egress from the home. The main entry will be moved to the north side consistent with other residences on this street, improving accessibility to the front door. The "as built" west side entry will be eliminated, increasing the setback by 3 feet. The house is sited on a small, 3500 sq. ft. lot, like many in the East Richmond Heights area. This project strives to represent mid-century modern design consistent with existing architecture in the community.

## **Square Footage**

| Existing square footage of residence –    | 1138 |
|-------------------------------------------|------|
| Existing square footage of garage –       | 380  |
| Total existing square footage –           | 1518 |
| Proposed square footage of first floor -  | 1273 |
| Proposed square footage of second floor – | 636  |
| Proposed square footage of living area-   | 1902 |
| Existing square footage of garage -       | 380  |
| Total proposed square footage -           | 2282 |