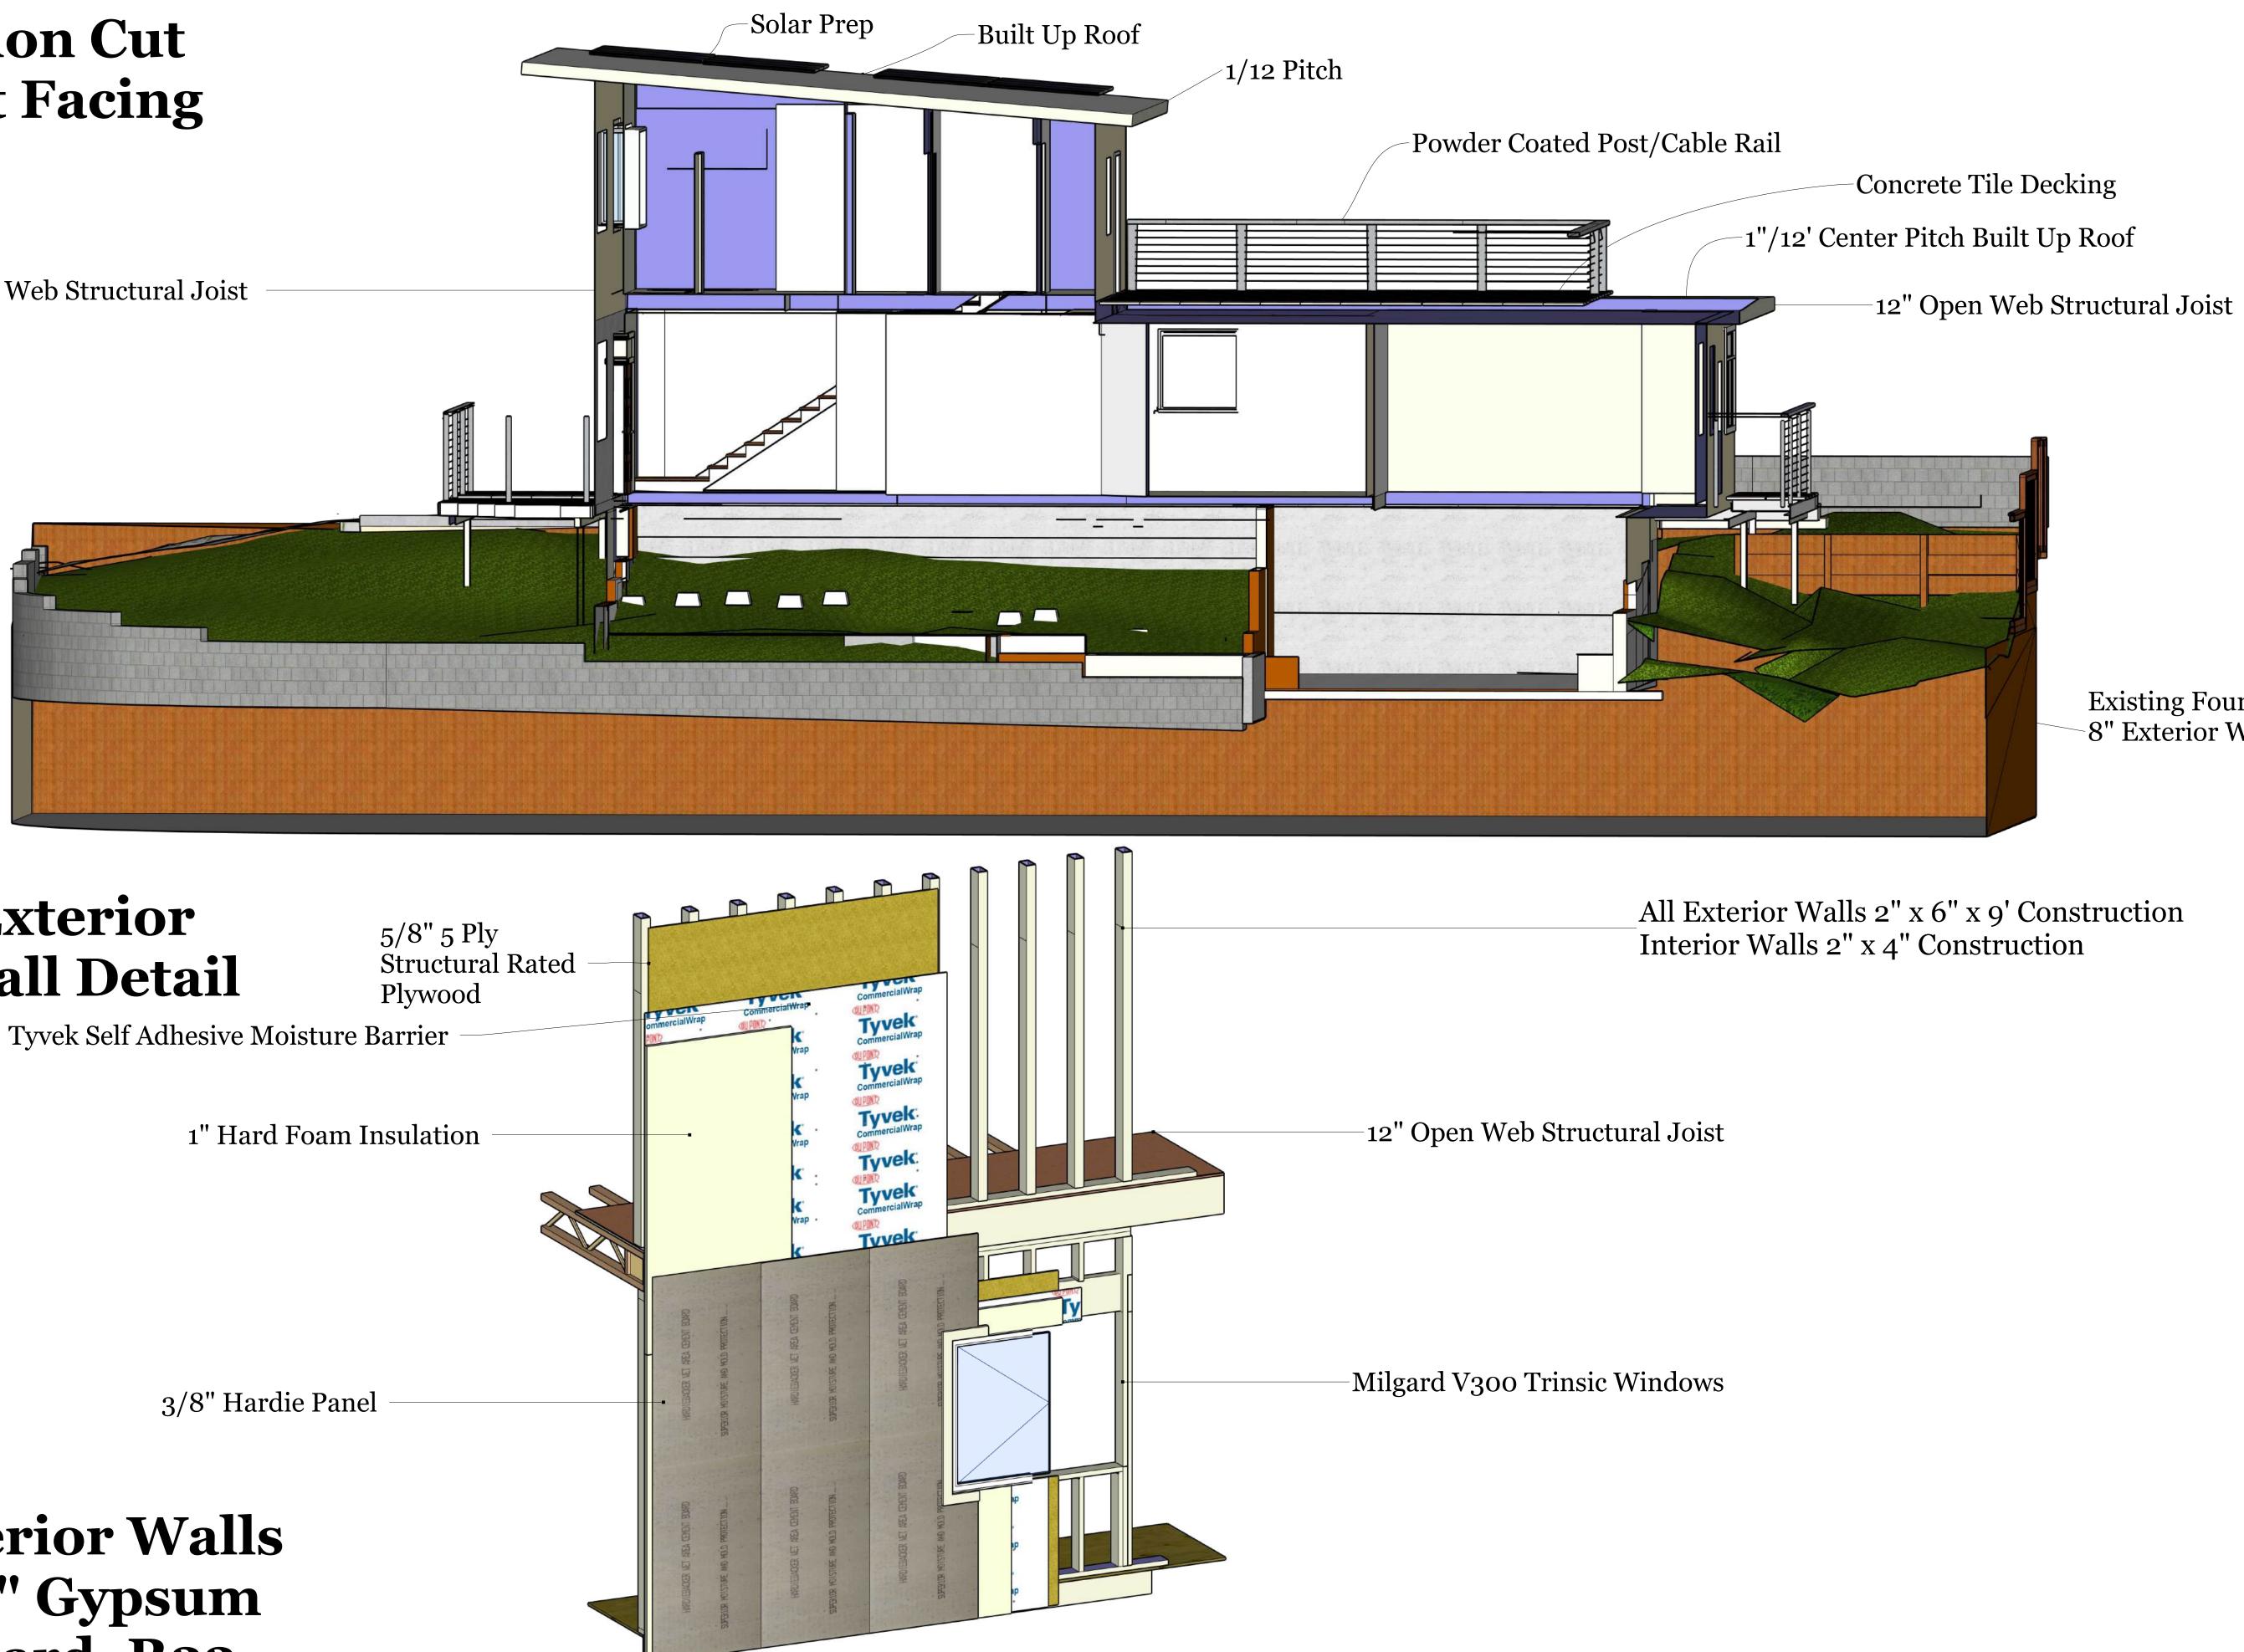

# **Section Cut** West Facing

14" Open Web Structural Joist

# Exterior Wall Detail

**Interior Walls** 5/8" Gypsum Board, R22 Insulation

-Concrete Tile Decking -1"/12' Center Pitch Built Up Roof

Existing Foundation 8" Exterior Walls

All Exterior Walls 2" x 6" x 9' Construction