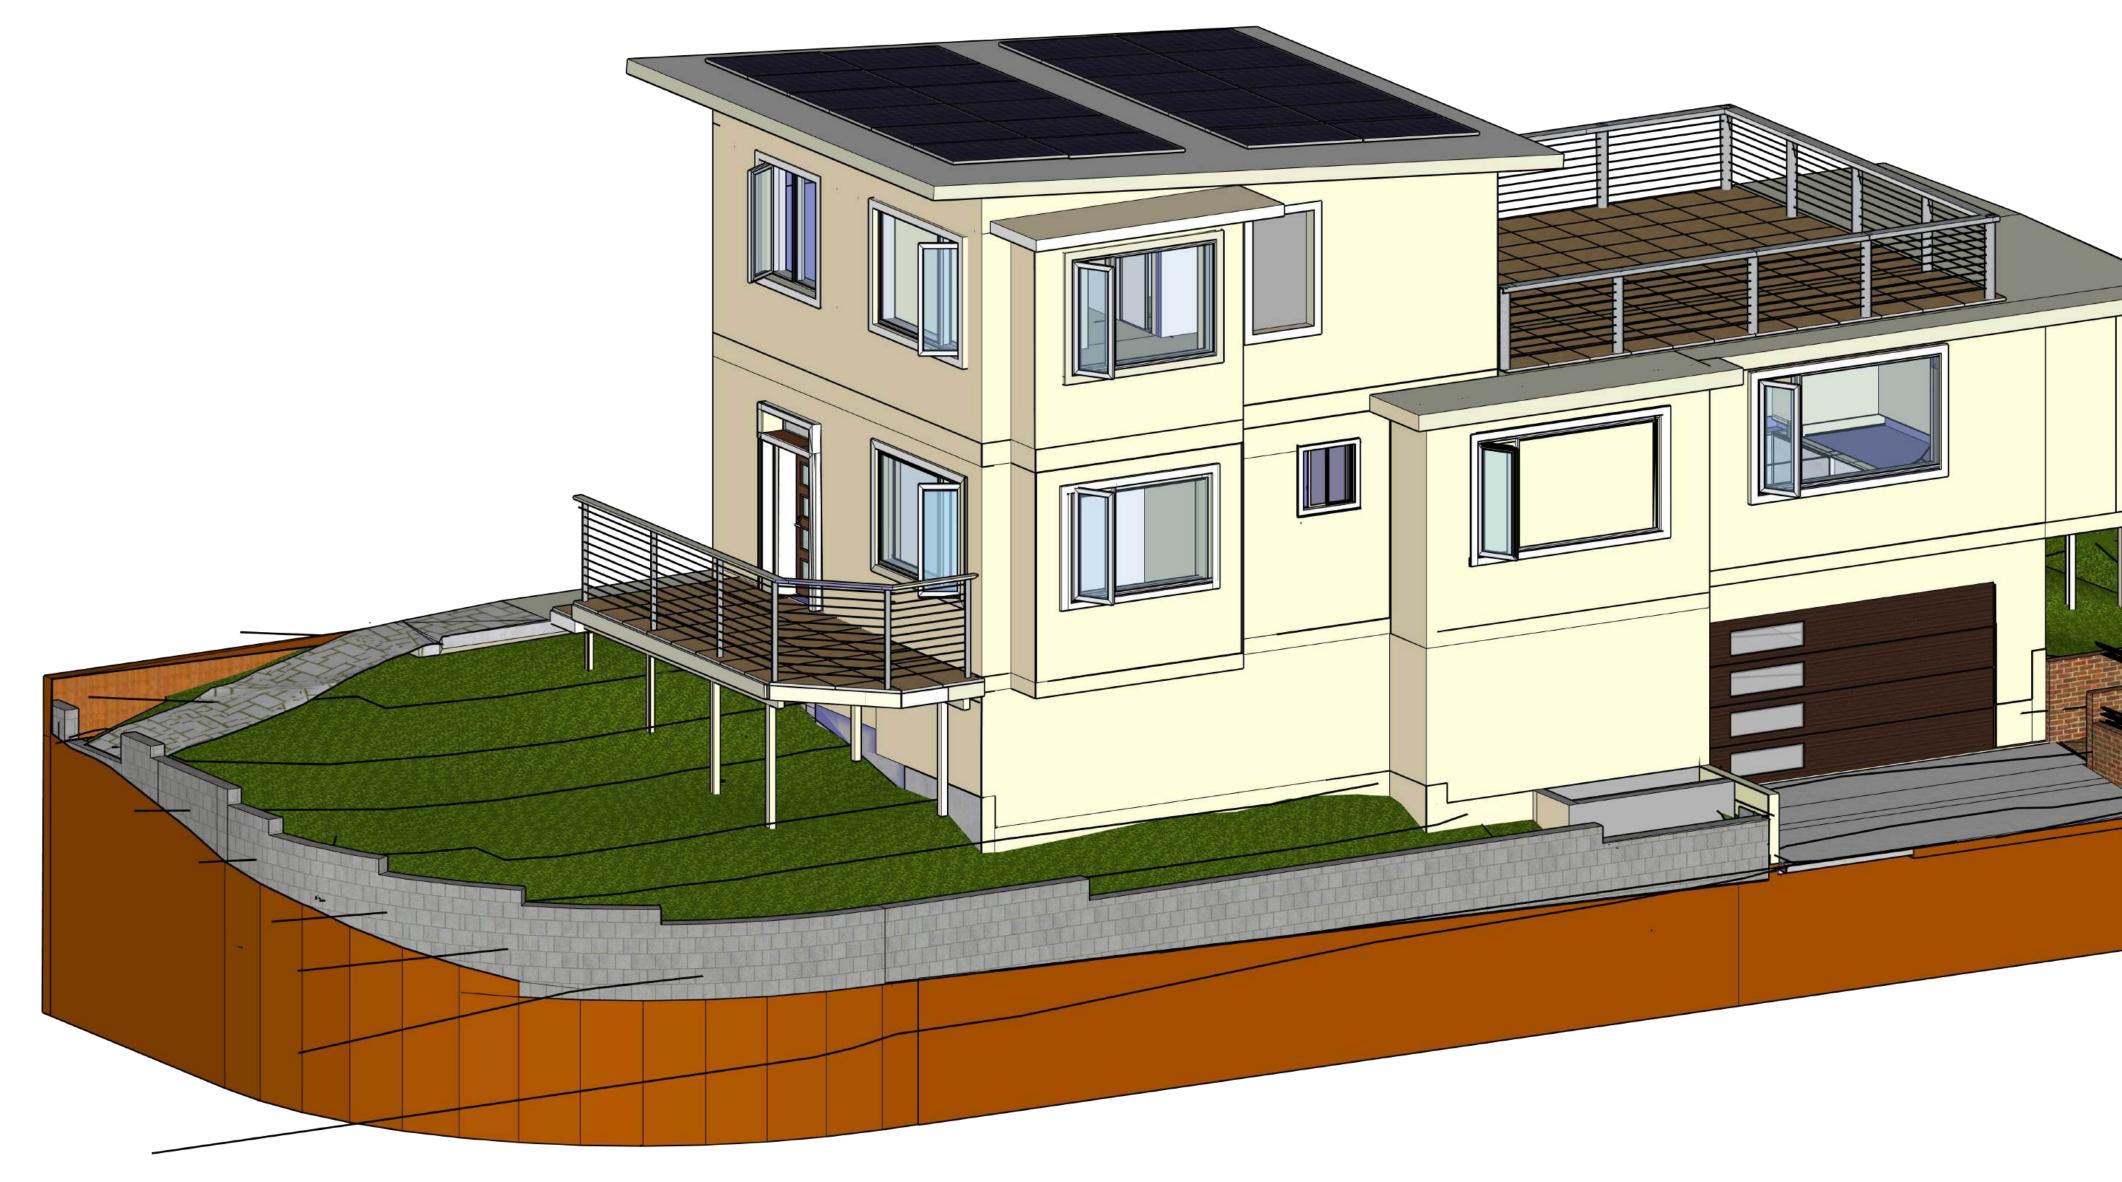

# **Residential Renovation** 2758 Del Monte Ave **El Cerrito** CA

**GENERAL PROJECT OUTLINE:** 

2758 DEL MONTE AVE, EL CERRITO, CA

**Project**: 2758 Del Monte Ave., is a single family home restoration project by Robert Nunally and The Greg Phipps Company. The current residence, built in 1954, is vacant due to neglect and deferred maintenance. This proposal will restore the home to a habitable state meeting current building codes while maintaining the existing foundation footprint.

**Energy**: Power will be 100% electric, supported by solar panels and back-up batteries including a state-of-the-art heat-to-water hydronic heat pump system, providing efficient hydronic radiant heat along with domestic hot water.

**Construction**: Living spaces will be constructed with 9' ceilings, 2" x 6" exterior walls, and standard 2" x 4" interior walls. Decks will be added on the north and south sides of the property to expand outdoor use while providing ingress to and egress from the home. The main entry will be moved to the north side consistent with other residences on this street, improving accessibility to the front door. The "as built" west side entry will be eliminated, increasing the setback by 3 feet. The house is sited on a small, 3500 sq. ft. lot, like many in the East Richmond Heights area. This project strives to represent mid-century modern design consistent with existing architecture in the community.