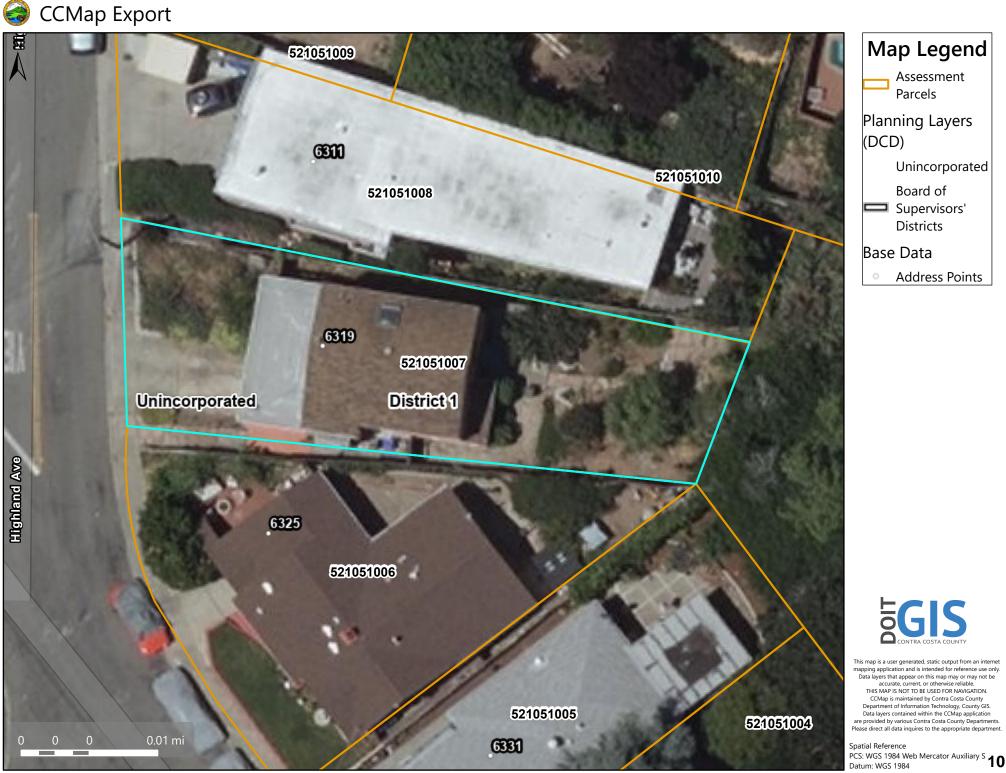

## County File Number: CDVR24-01032

File Date: 10/29/2024

**Applicant:** rene cardona construction 140 spinaker way pittsburg, CA 94565

rene@cardonaconstruction.com (925) 642-6349

**Property Owner:** PRABUDHYA BHATTACHARYYA 6319 HIGHLAND AVE RICHMOND, CA 948051637

## Project Location: (Address: 6319 HIGHLAND AVE, RICHMOND, CA 948051637), (APN: 521051007)

**Additional APNs:** 

General Plan Designation(s): SH Flood Hazard Areas: X 60-dBA Noise Control: Sphere of Influence: Richmond Sanitary District: WEST CO WASTEWATER Zoning District(s): R-6