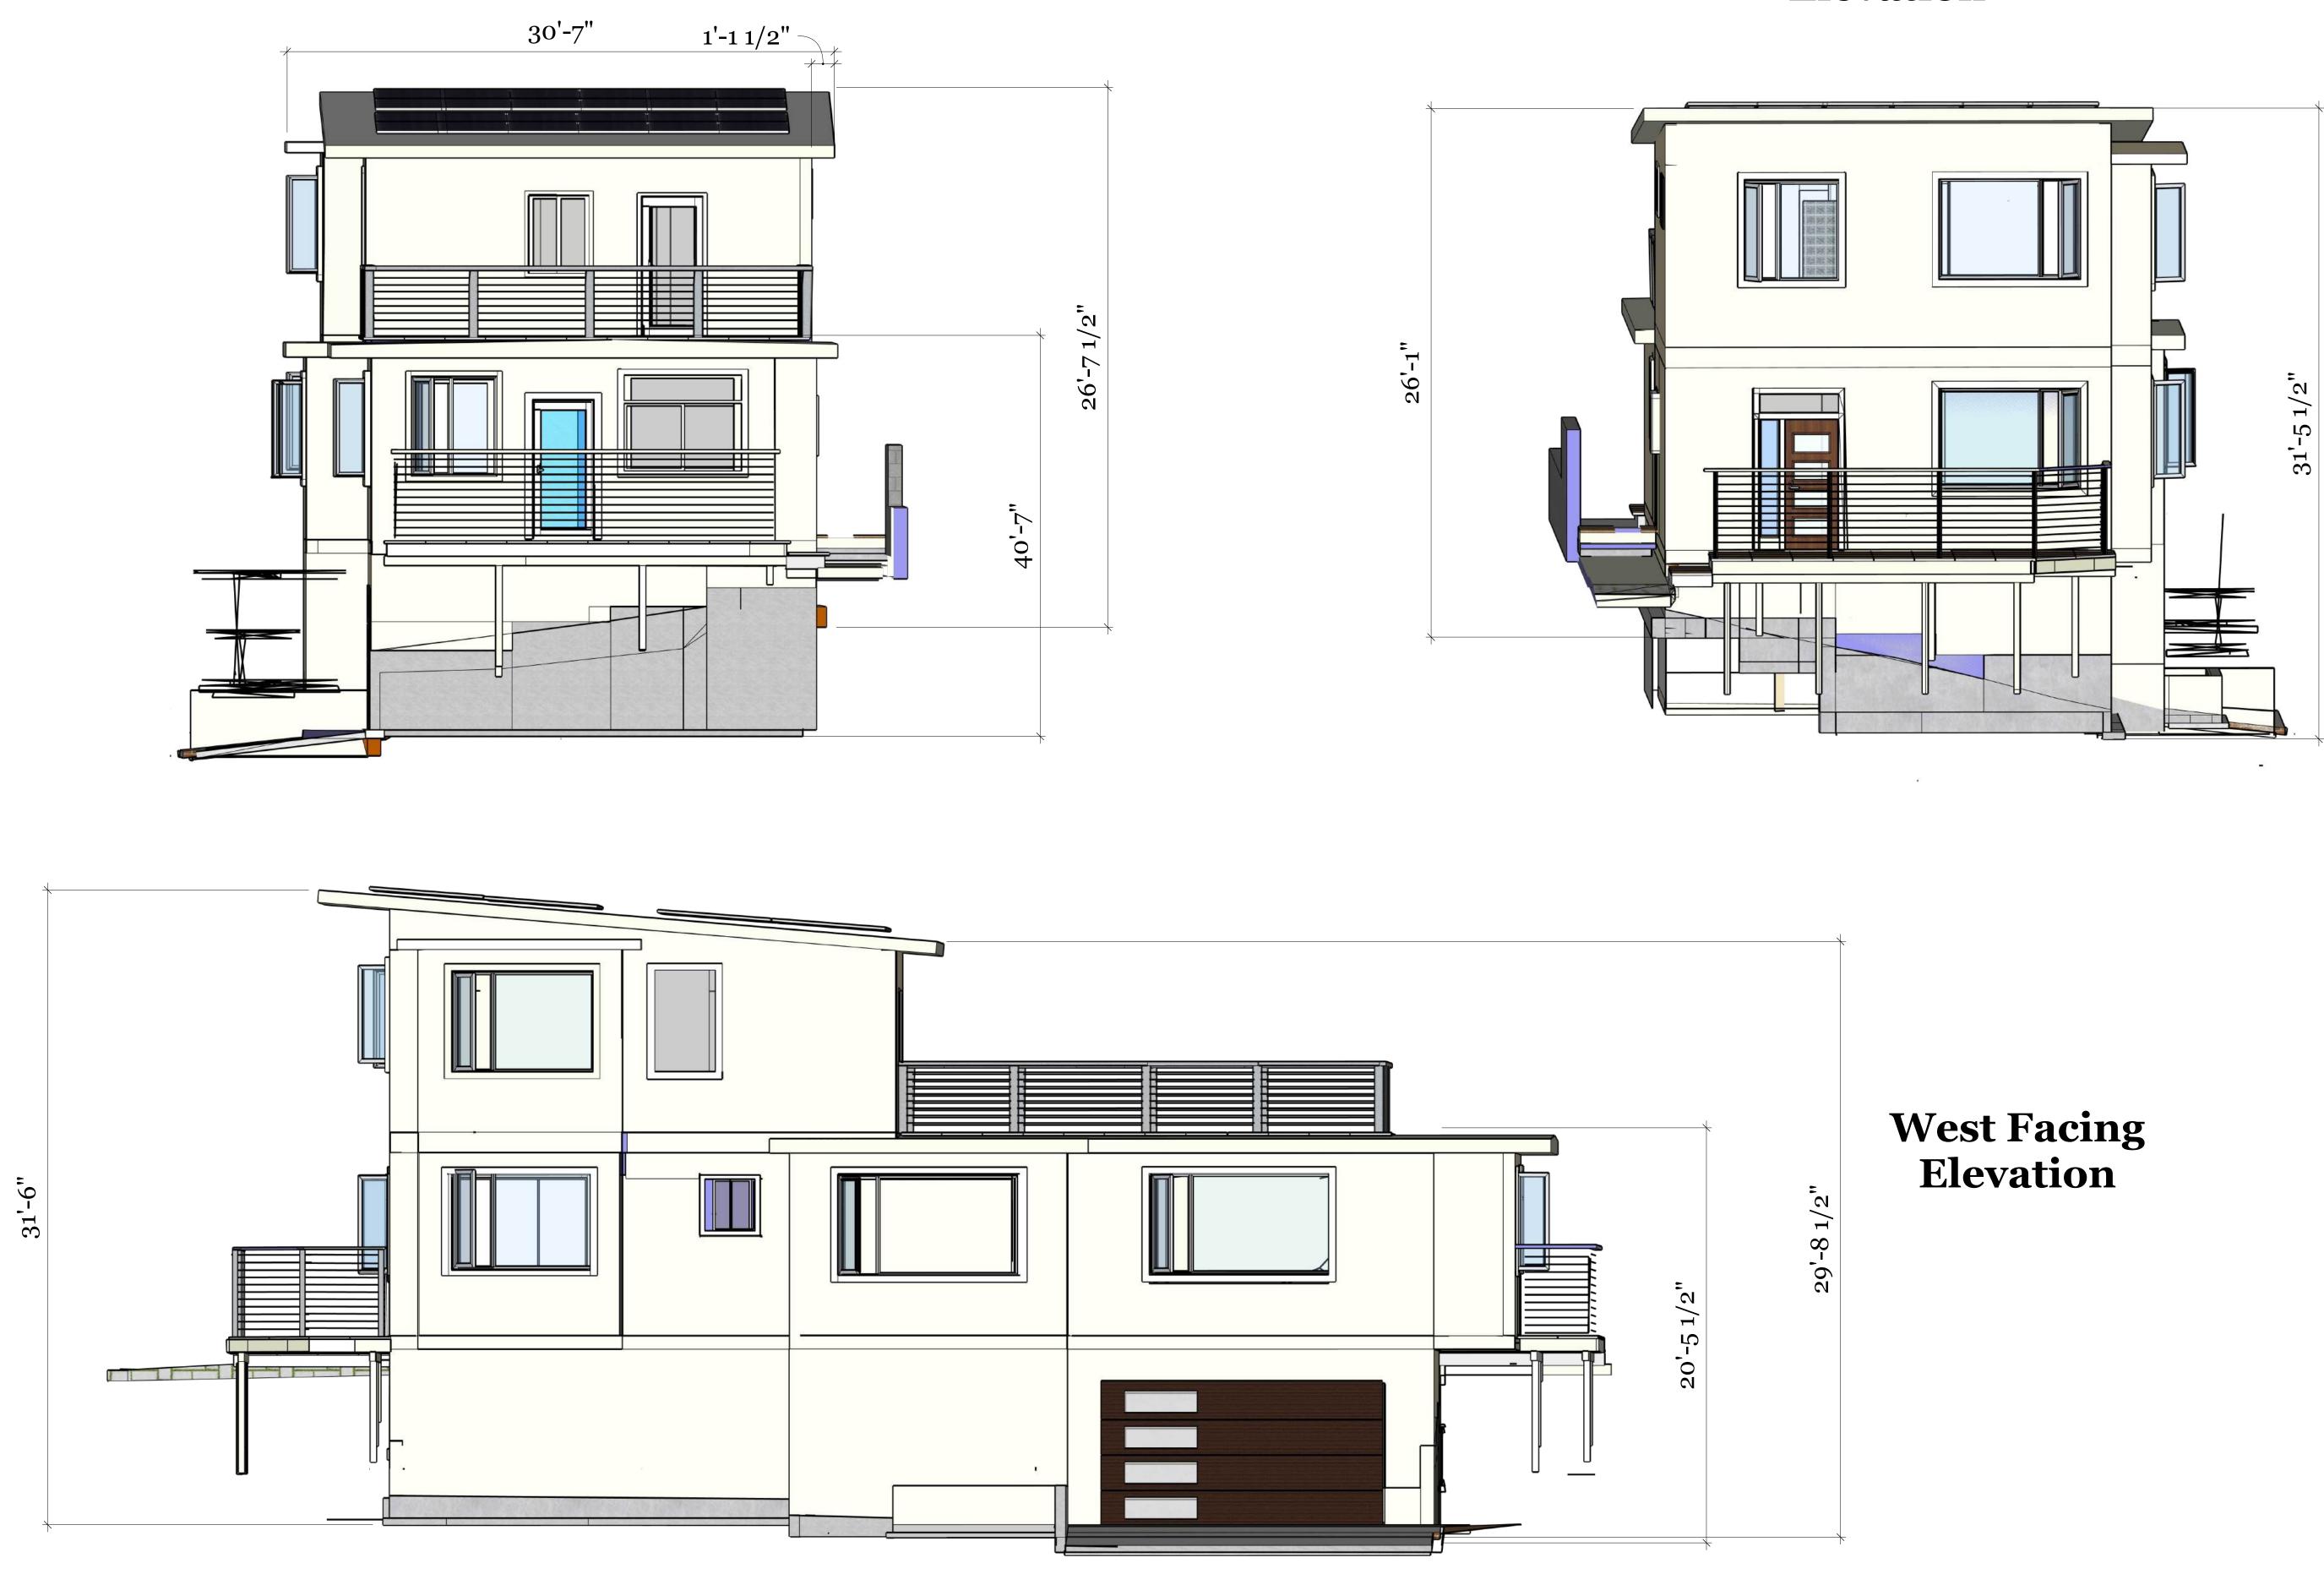

### **Project Description:**

The applicant requests approval of a Variance and Small Lot Design Review to allow for an 8'-8.5" secondary frontage and public road setback (where 15' is the minimum and 10' minimum to the public road setback) and for the construction of second story addition and house remodel. The existing residence is currently encroaching onto the secondary frontage.

**Construction**: Living spaces will be constructed with 9' ceilings, 2" x 6" exterior walls, and standard 2" x 4" interior walls. Decks will be added on the north and south sides of the property to expand outdoor use while providing ingress to and egress from the home. The main entry will be moved to the north side consistent with other residences on this street, improving accessibility to the front door. The "as built" west side entry will be eliminated, increasing the setback by 3 feet. The house is sited on a small, 3500 sq. ft. lot, like many in the East Richmond Heights area. This project strives to represent mid-century modern design consistent with existing architecture in the community.

## **Back, South Facing** Elevation

Note: Measurements taken from base of foundation

## Front, North Facing Élevation

| The Greg Phipps Company         Contractor         2728 De Monte Av El Cerrito CA |
|-----------------------------------------------------------------------------------|
|                                                                                   |

# North West Elevation

# **South East** Elevation

| REVISIONS<br>REMARKS | The Greg Phipps Company         MM/D/YY         Ombany         Company         Colspan= 2"Company | North/South Elevations | A 08 |
|----------------------|-----------------------------------------------------------------------------------------------------------------------------------------------------------------------------------------------------------------------------------------------------------------------------------------------------------------------------------------------------------------------------------------------------------------------------------------------------------------------------------------------------------------------------------------------------------------------------------------------------------------------------------|------------------------|------|
| REVISIONS            | mban                                                                                                                                                                                                                                                                                                                                                                                                                                                                                                                                                                                                                              |                        | Α    |
|                      |                                                                                                                                                                                                                                                                                                                                                                                                                                                                                                                                                                                                                                   |                        |      |