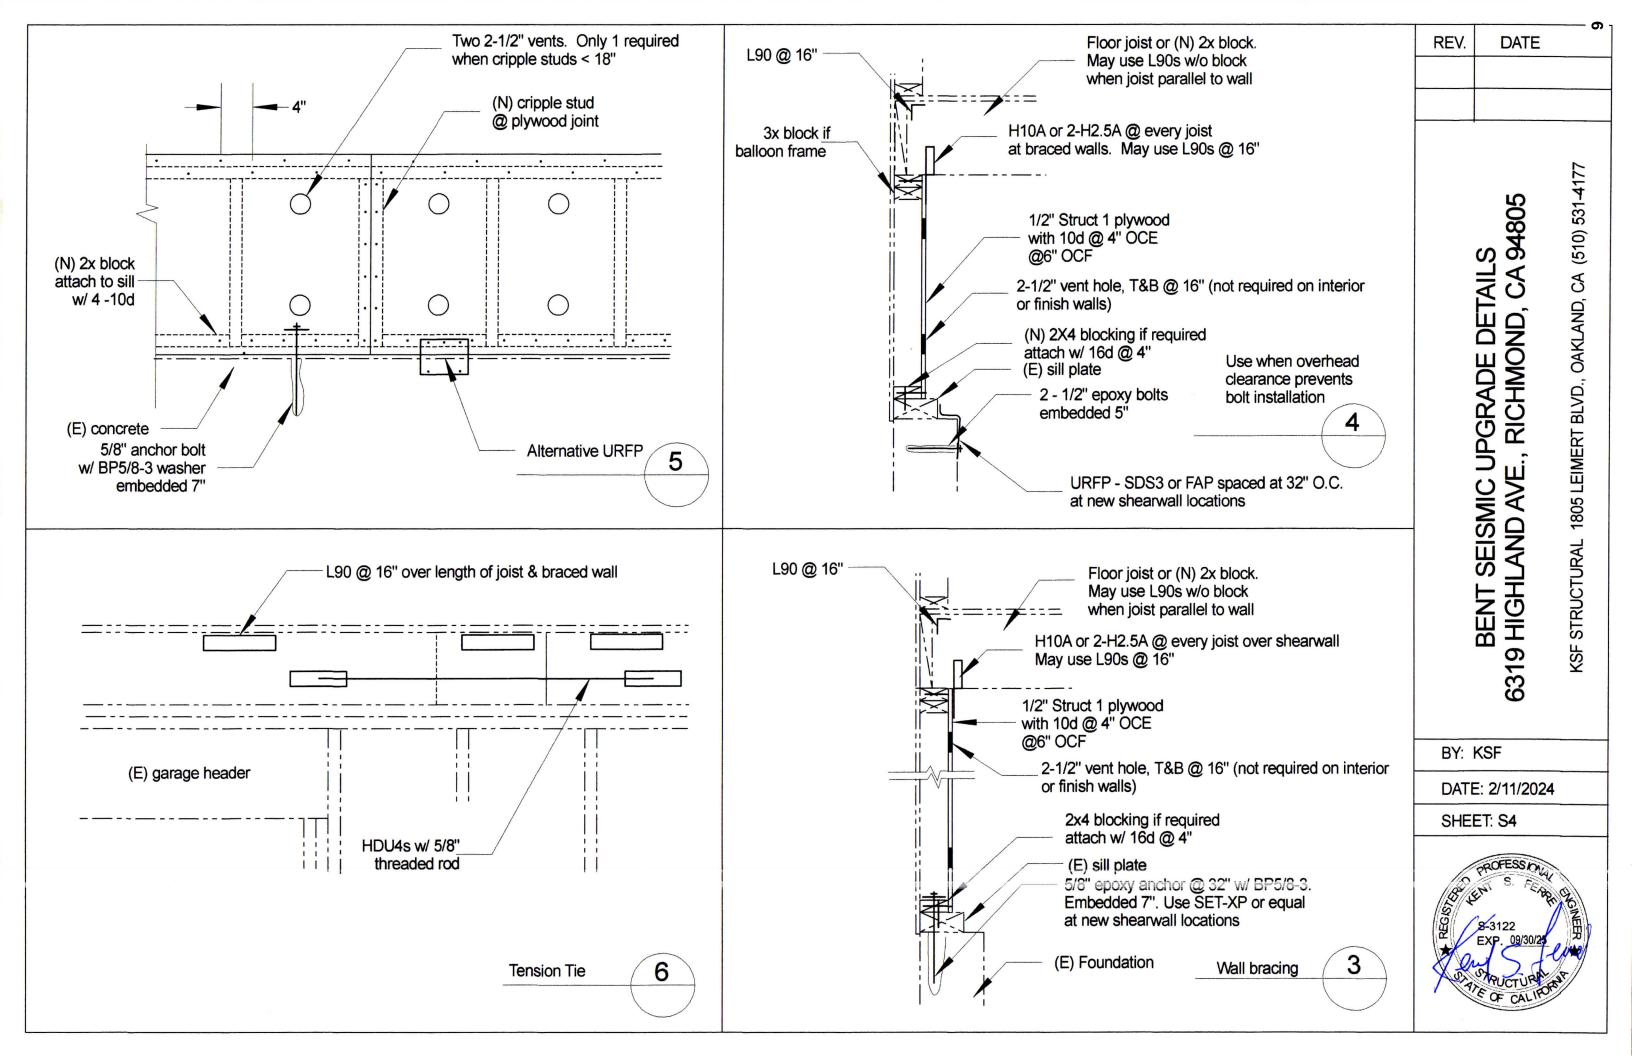

per ASTM A653 or A153.

- 4. Fasteners in contact with pressure treated shall be galvanized 8. Metal connectors shall be Simpson or equal. Epoxy shall be Simpson SET- XP or equal Use SET-3G for holdowns...
- Provide openings in shearwalls around existing vents