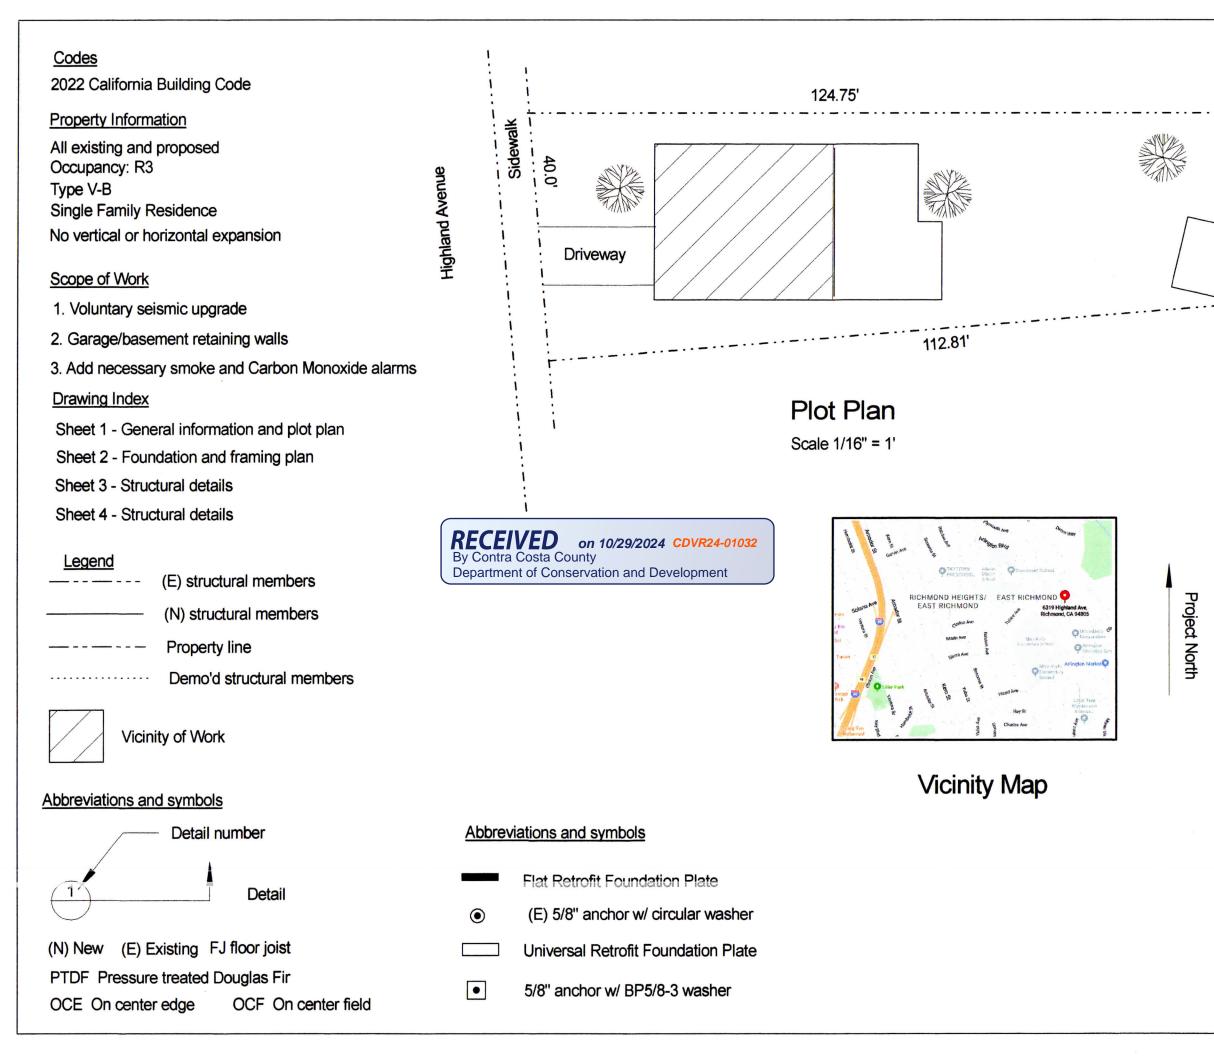

## **Planning Application Summary**

## County File Number: CDVR24-01032

File Date: 10/29/2024

**Applicant:** rene cardona construction 140 spinaker way pittsburg, CA 94565

rene@cardonaconstruction.com (925) 642-6349

**Property Owner:** PRABUDHYA BHATTACHARYYA 6319 HIGHLAND AVE RICHMOND, CA 948051637

### **Project Description:**

The applicant requests approval of a variance to allow an as-built 3rd story (where 2.5 stores is the max) for the construction of a concrete slab in an unconditioned basement space.

## Project Location: (Address: 6319 HIGHLAND AVE, RICHMOND, CA 948051637), (APN: 521051007)

**Additional APNs:** 

General Plan Designation(s): SH Flood Hazard Areas: X 60-dBA Noise Control: Sphere of Influence: Richmond Sanitary District: WEST CO WASTEWATER Zoning District(s): R-6