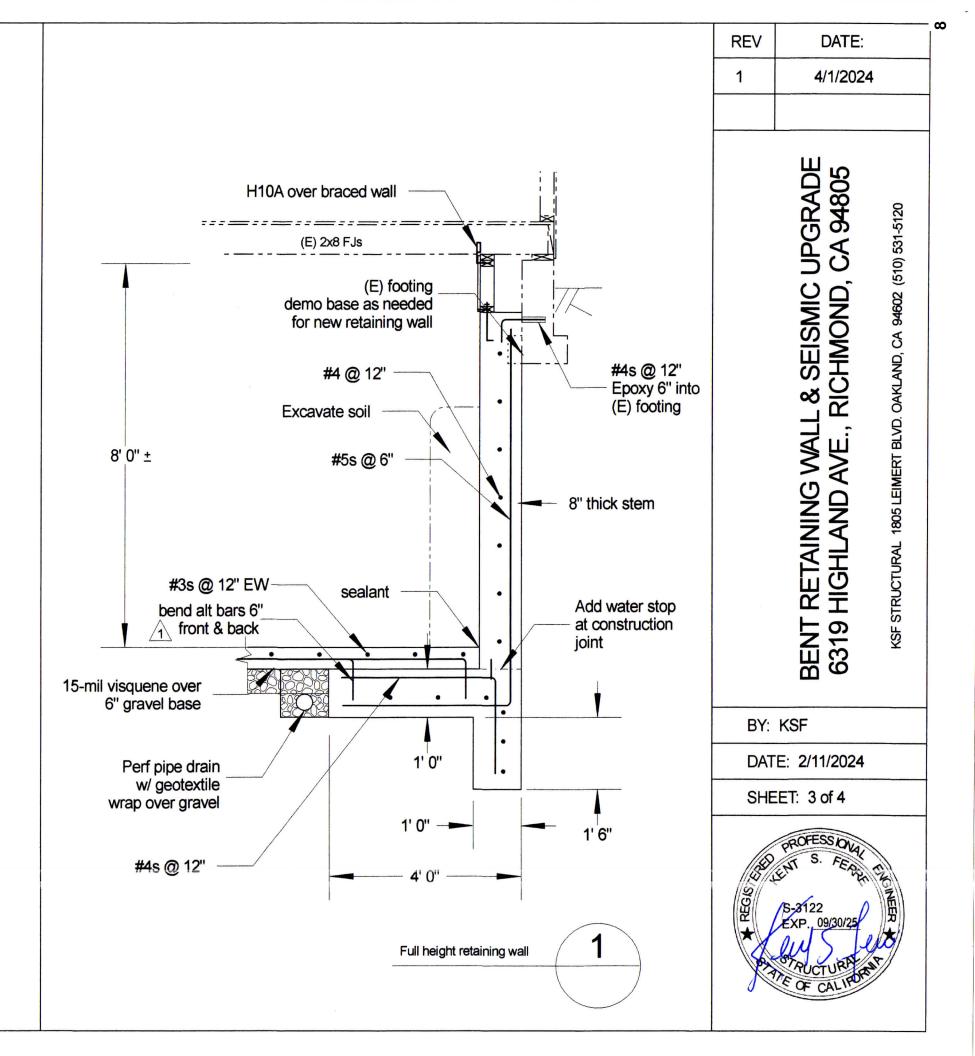

### **Project Description:**

The applicant requests approval of a variance to allow an as-built 3rd story (where 2.5 stores is the max) for the construction of a concrete slab in an unconditioned basement space.

## Project Location: (Address: 6319 HIGHLAND AVE, RICHMOND, CA 948051637), (APN: 521051007)

**Additional APNs:** 

General Plan Designation(s): SH Flood Hazard Areas: X 60-dBA Noise Control: Sphere of Influence: Richmond Sanitary District: WEST CO WASTEWATER Zoning District(s): R-6