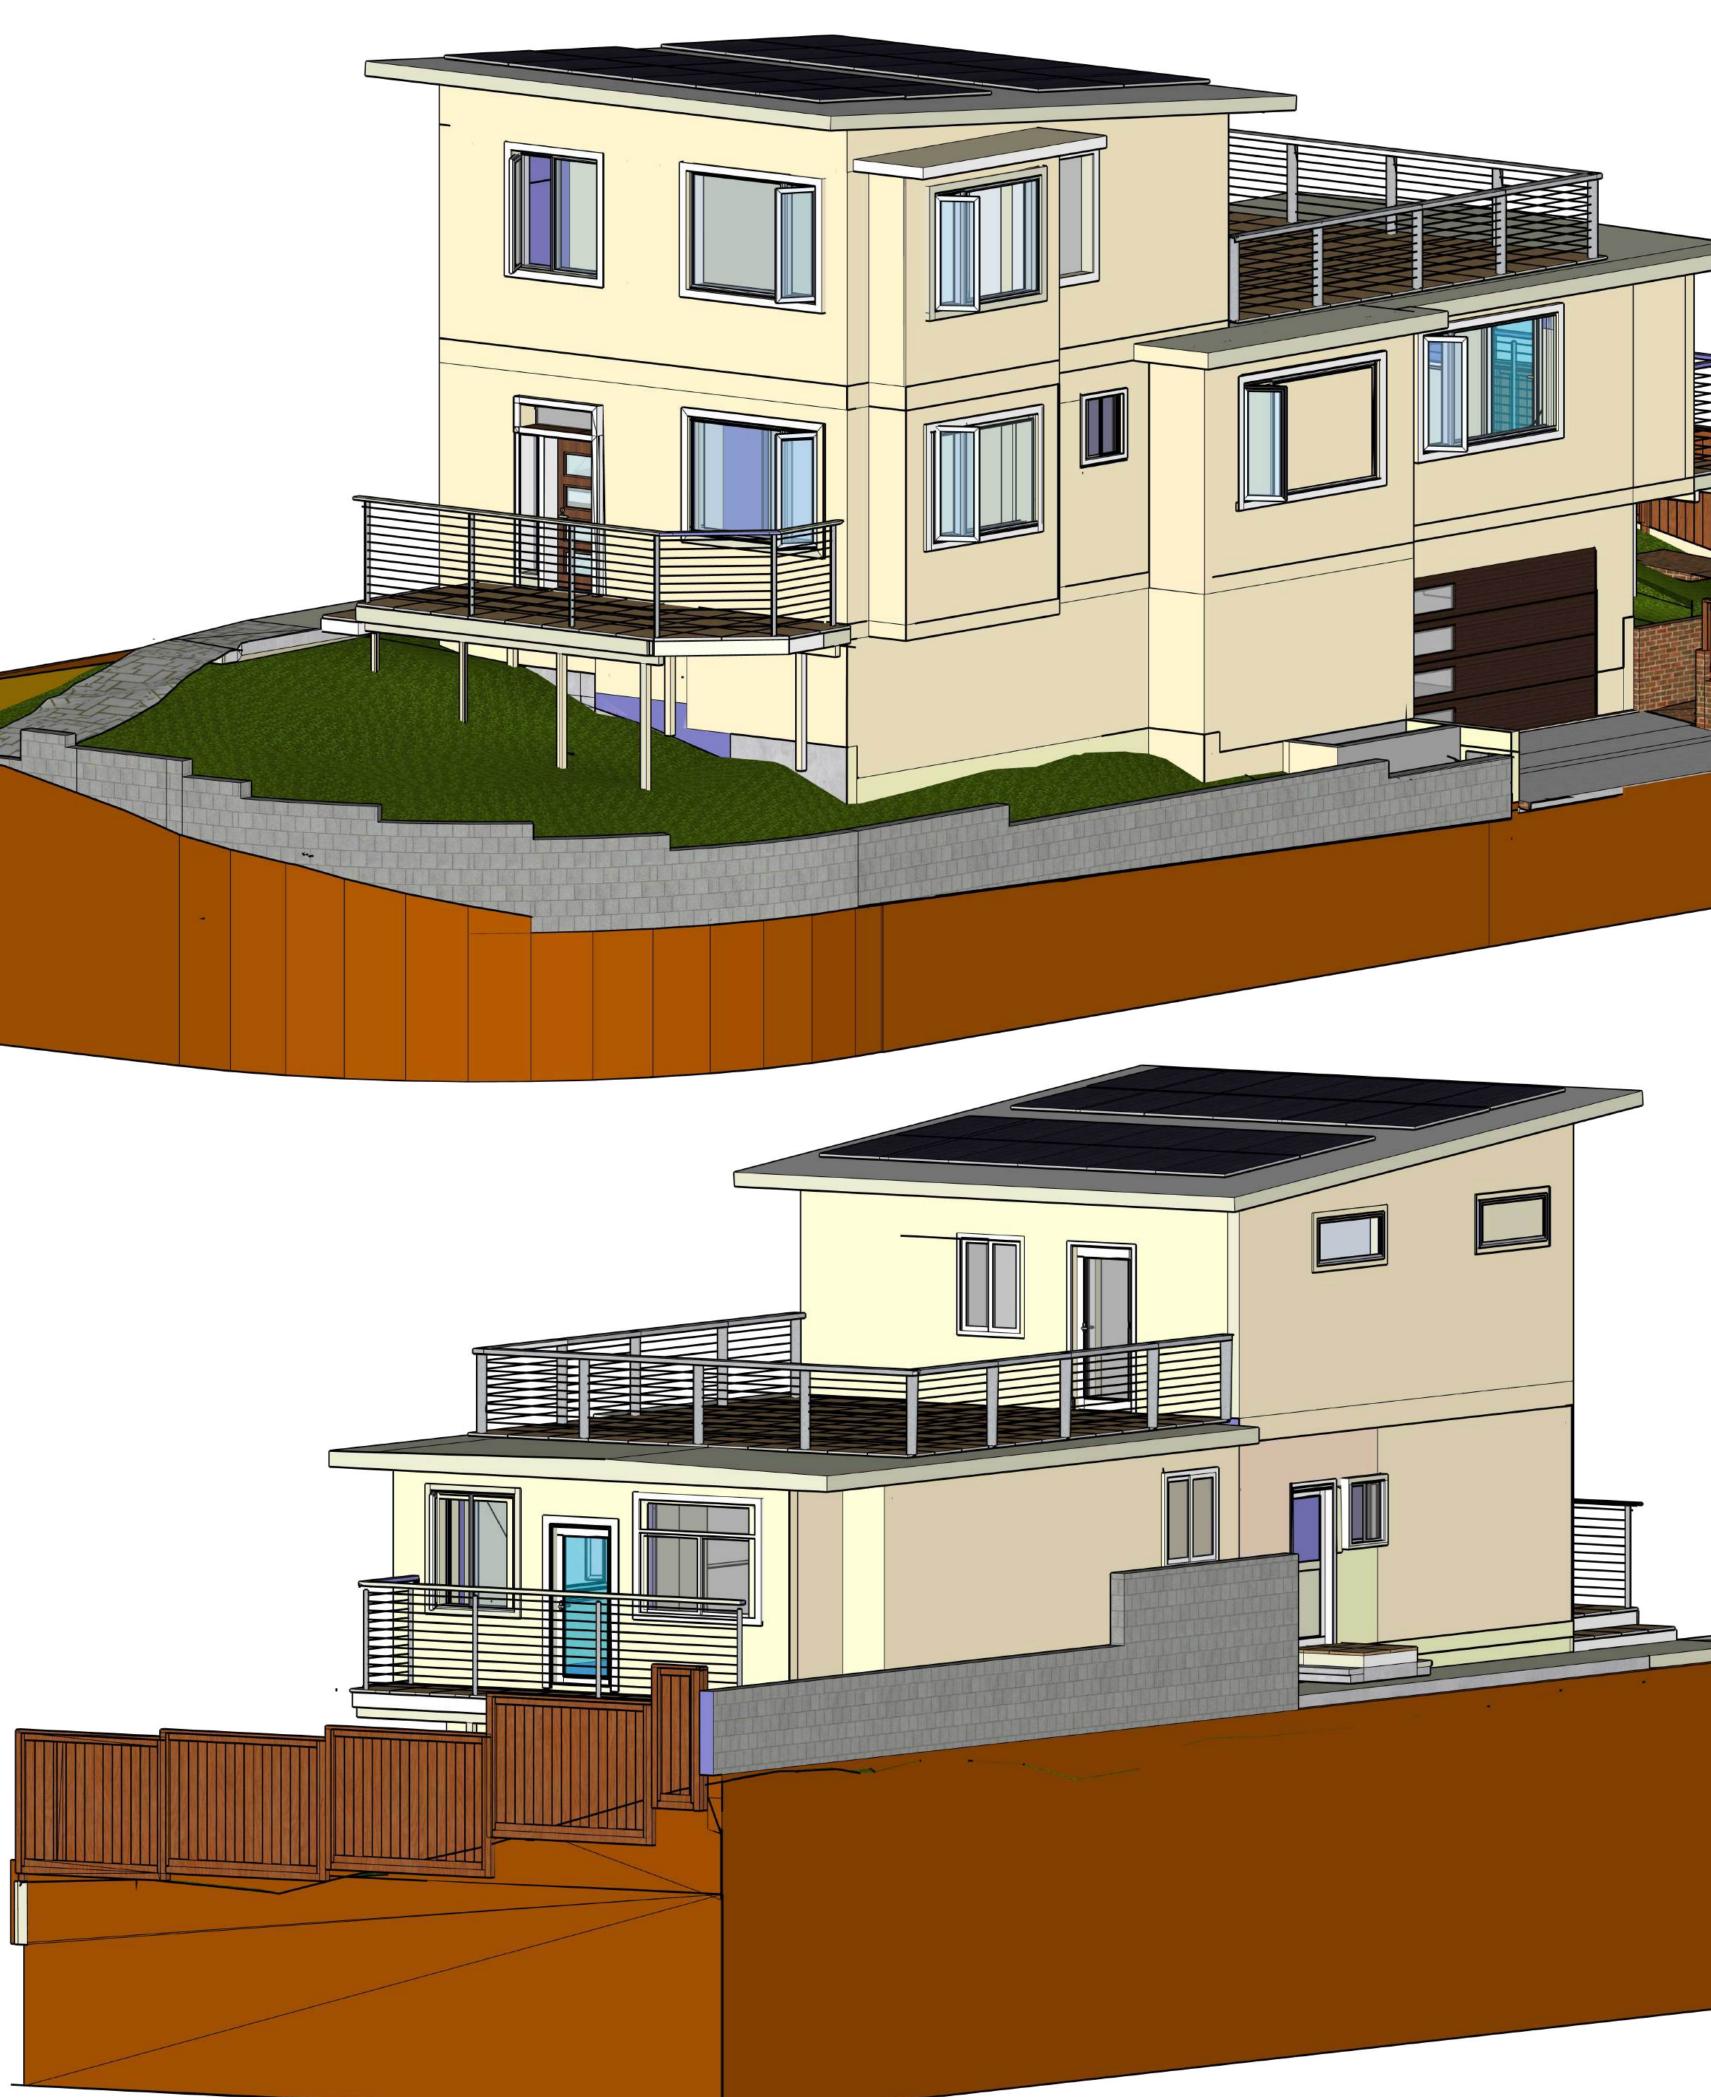

# **Residential Renovation** 2758 Del Monte Ave **El Cerrito** CA

**GENERAL PROJECT OUTLINE:** 

2758 DEL MONTE AVE, EL CERRITO, CA

**Project**: 2758 Del Monte Ave., is a single family home restoration project by Robert Nunally and The Greg Phipps Company. The current residence, built in 1954, is vacant due to neglect and deferred maintenance. This proposal will restore the home to a habitable state meeting current building codes while maintaining the existing foundation footprint.

Footprint: Impact of construction will be renovating the main floor and adding bump-outs to increase the square footage by 145 sq ft. A second floor will be added accommodating a primary bedroom and bath, adding 570 sq ft. The current square footage, including garage, is 1502 sq ft. which will be expanded to 2217 sq ft., including the garage and bump outs in the living areas on the main floor. The existing foundation and footprint will remain unchanged.

**Construction**: Living spaces will be constructed with 9' ceilings, 2" x 6" exterior walls, and standard 2" x 4" interior walls. Decks will be added on the north and south sides of the property to expand outdoor use while providing ingress to and egress from the home. The main entry will be moved to the north side consistent with other residences on this street, improving accessibility to the front door. The "as built" west side entry will be eliminated, increasing the setback by 3 feet. The house is sited on a small, 3500 sq. ft. lot, like many in the East Richmond Heights area. This project strives to represent mid-century modern design consistent with existing architecture in the community.