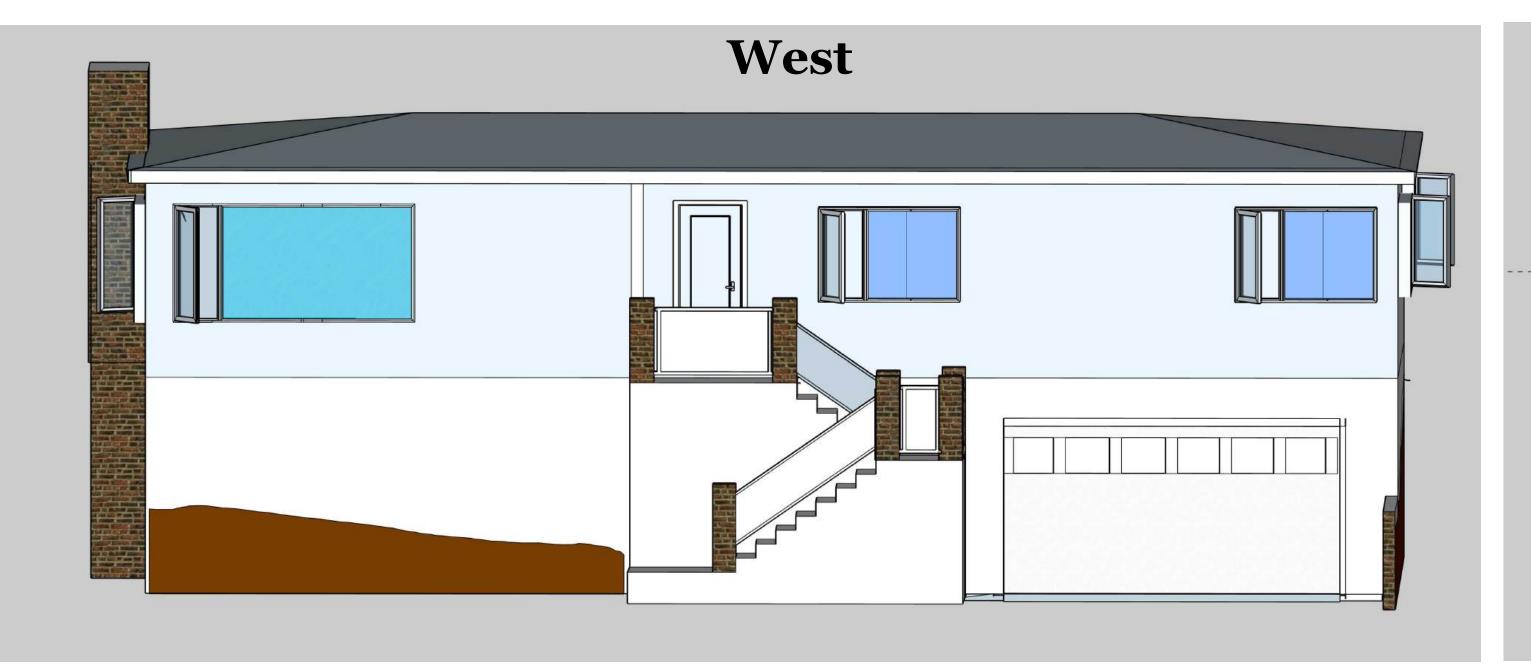

### **Project Description:**

The applicant requests approval of a Variance and Small Lot Design Review to allow for an 8'-8.5" secondary frontage and public road setback (where 15' is the minimum and 10' minimum to the public road setback) and for the construction of second story addition and house remodel. The existing residence is currently encroaching onto the secondary frontage.

Footprint: Impact of construction will be renovating the main floor and adding bump-outs to increase the square footage by 145 sq ft. A second floor will be added accommodating a primary bedroom and bath, adding 570 sq ft. The current square footage, including garage, is 1502 sq ft. which will be expanded to 2217 sq ft., including the garage and bump outs in the living areas on the main floor. The existing foundation and footprint will remain unchanged.

**Construction**: Living spaces will be constructed with 9' ceilings, 2" x 6" exterior walls, and standard 2" x 4" interior walls. Decks will be added on the north and south sides of the property to expand outdoor use while providing ingress to and egress from the home. The main entry will be moved to the north side consistent with other residences on this street, improving accessibility to the front door. The "as built" west side entry will be eliminated, increasing the setback by 3 feet. The house is sited on a small, 3500 sq. ft. lot, like many in the East Richmond Heights area. This project strives to represent mid-century modern design consistent with existing architecture in the community.