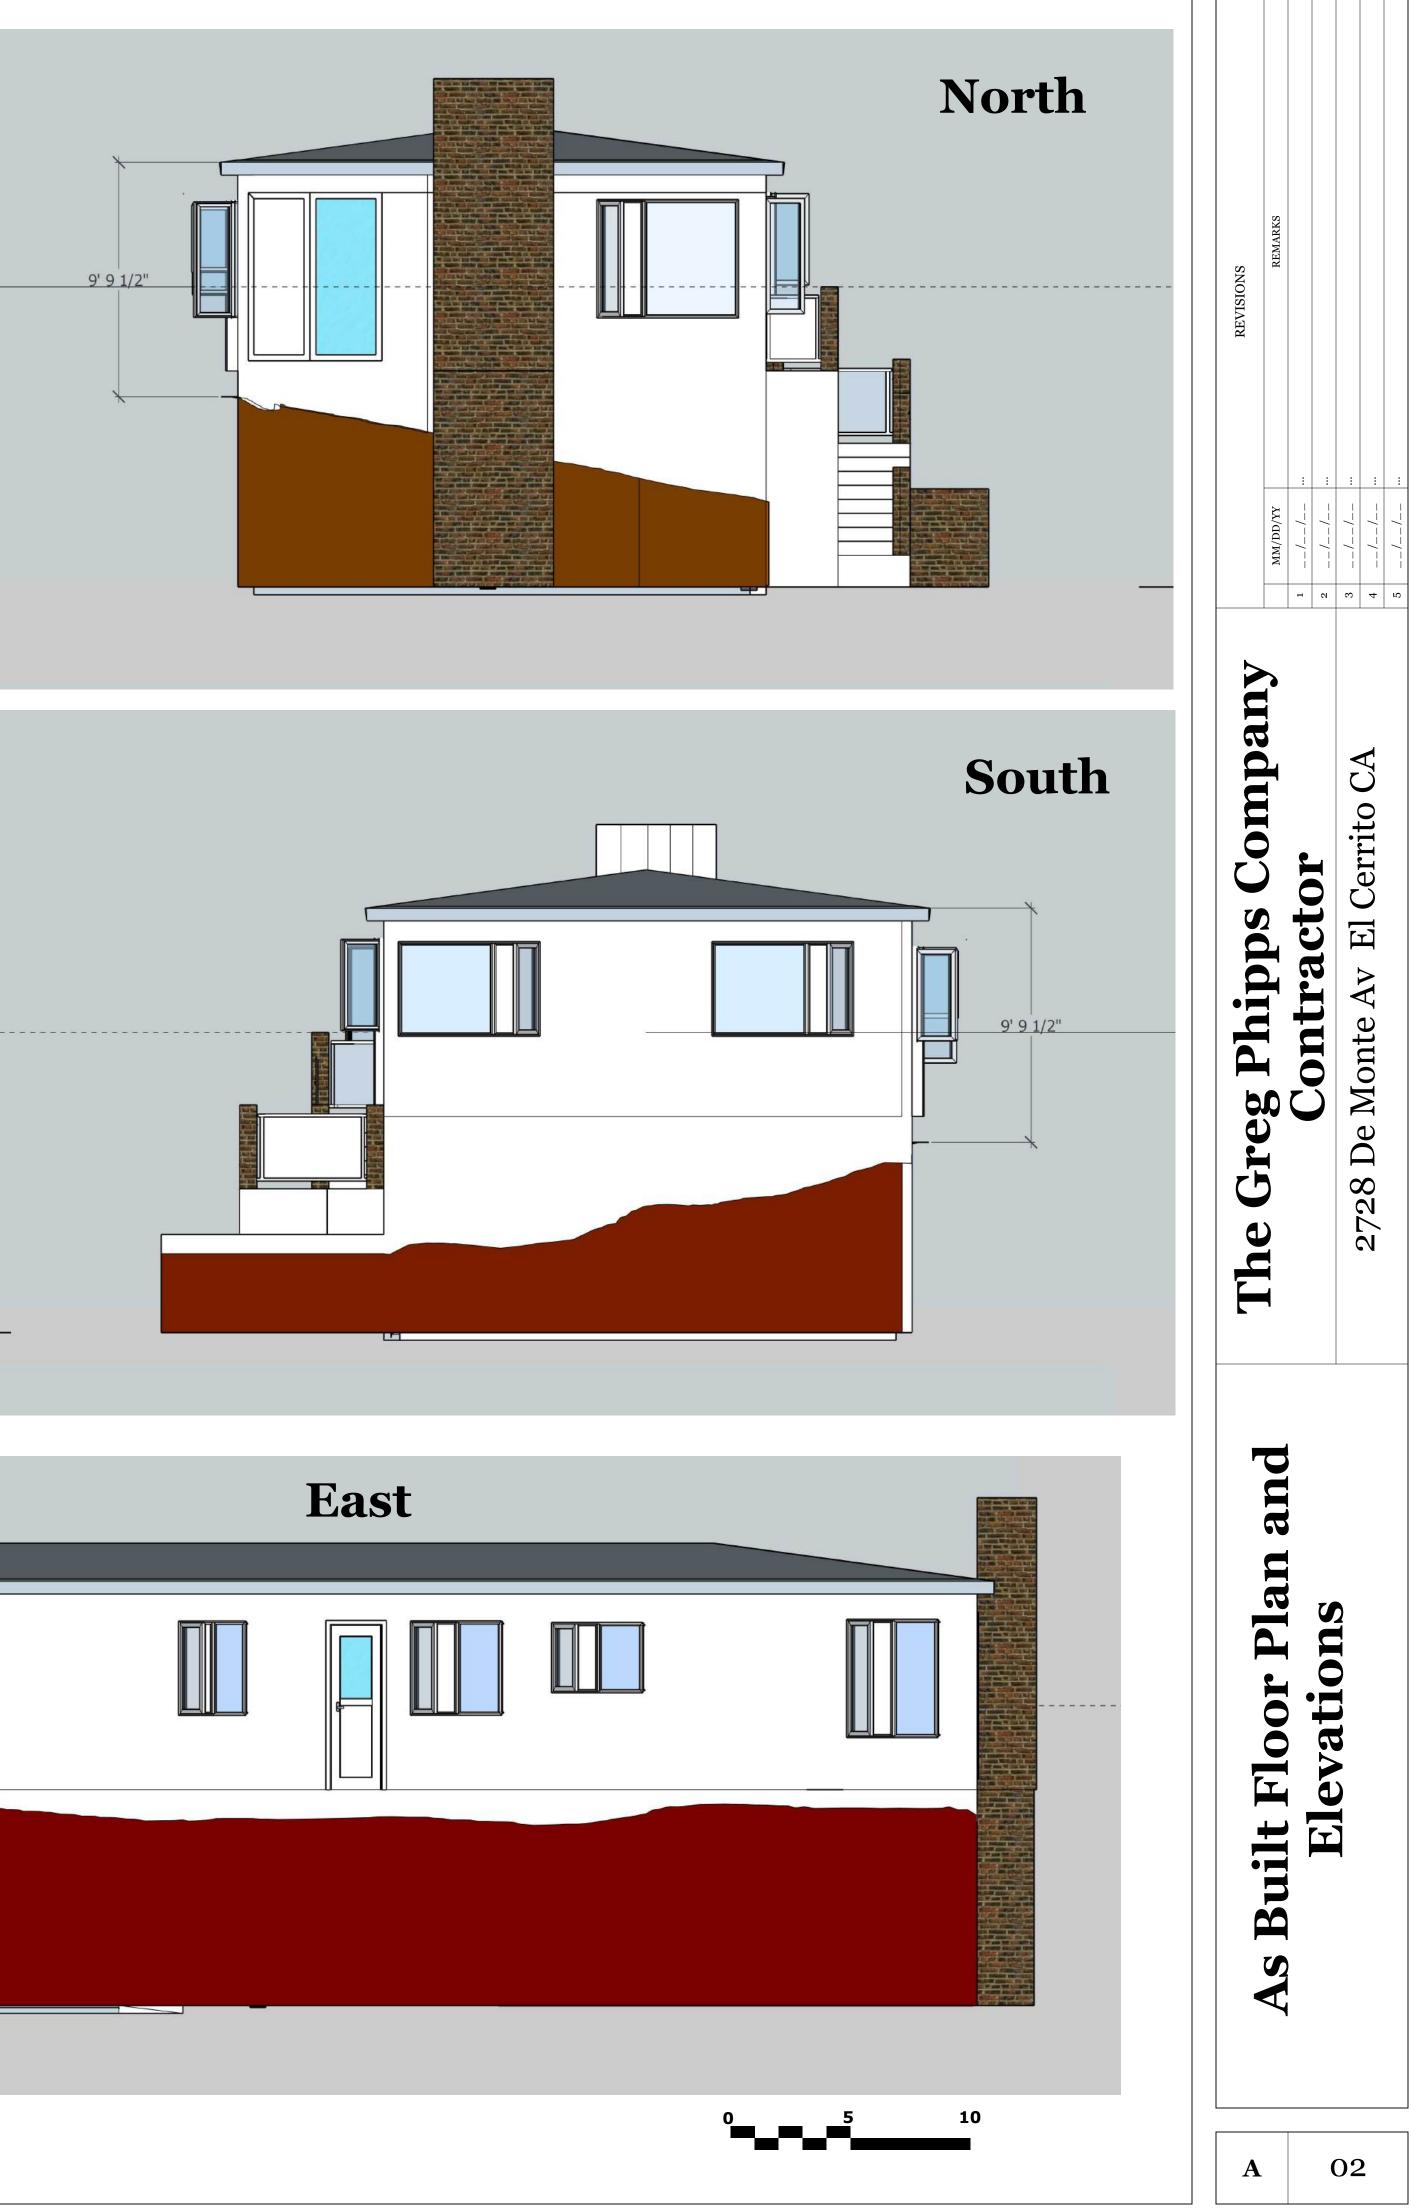

### **Project Description:**

The applicant requests approval of a Variance and Small Lot Design Review to allow for an 8'-8.5" secondary frontage and public road setback (where 15' is the minimum and 10' minimum to the public road setback) and for the construction of second story addition and house remodel. The existing residence is currently encroaching onto the secondary frontage.

Footprint: Impact of construction will be renovating the main floor and adding bump-outs to increase the square footage by 145 sq ft. A second floor will be added accommodating a primary bedroom and bath, adding 570 sq ft. The current square footage, including garage, is 1502 sq ft. which will be expanded to 2217 sq ft., including the garage and bump outs in the living areas on the main floor. The existing foundation and footprint will remain unchanged.

**Construction**: Living spaces will be constructed with 9' ceilings, 2" x 6" exterior walls, and standard 2" x 4" interior walls. Decks will be added on the north and south sides of the property to expand outdoor use while providing ingress to and egress from the home. The main entry will be moved to the north side consistent with other residences on this street, improving accessibility to the front door. The "as built" west side entry will be eliminated, increasing the setback by 3 feet. The house is sited on a small, 3500 sq. ft. lot, like many in the East Richmond Heights area. This project strives to represent mid-century modern design consistent with existing architecture in the community.