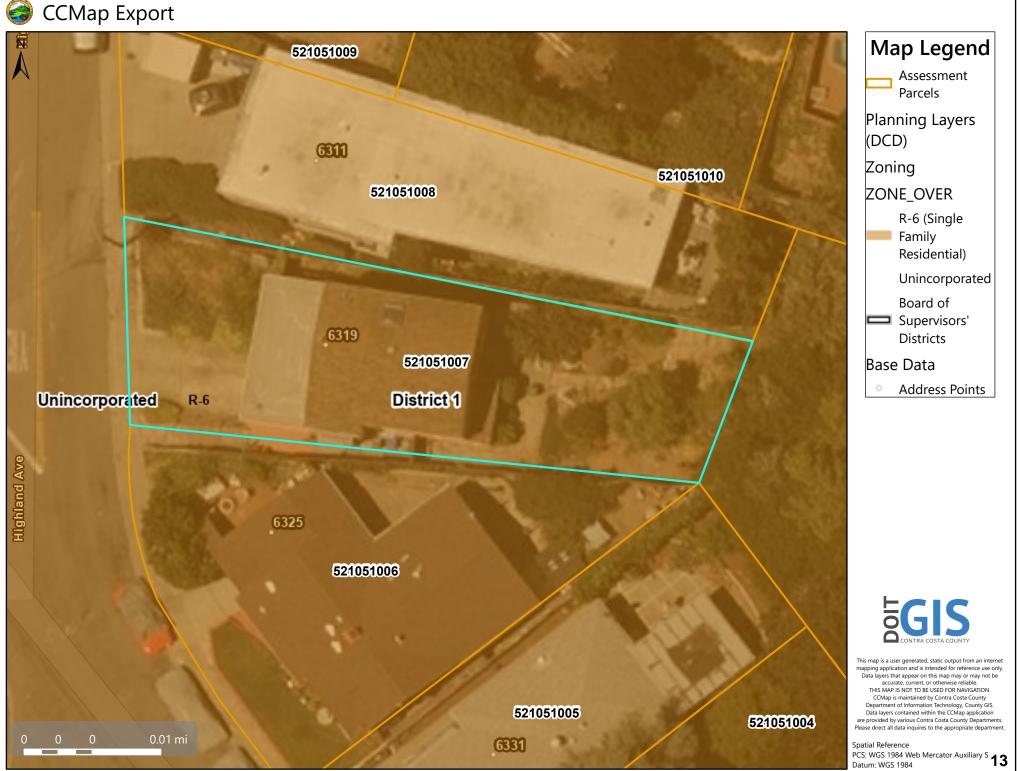

## County File Number: CDVR24-01032

File Date: 10/29/2024

**Applicant:** rene cardona construction 140 spinaker way pittsburg, CA 94565

rene@cardonaconstruction.com (925) 642-6349

**Property Owner:** PRABUDHYA BHATTACHARYYA 6319 HIGHLAND AVE RICHMOND, CA 948051637

## Project Location: (Address: 6319 HIGHLAND AVE, RICHMOND, CA 948051637), (APN: 521051007)

**Additional APNs:** 

General Plan Designation(s): SH Flood Hazard Areas: X 60-dBA Noise Control: Sphere of Influence: Richmond Sanitary District: WEST CO WASTEWATER Zoning District(s): R-6