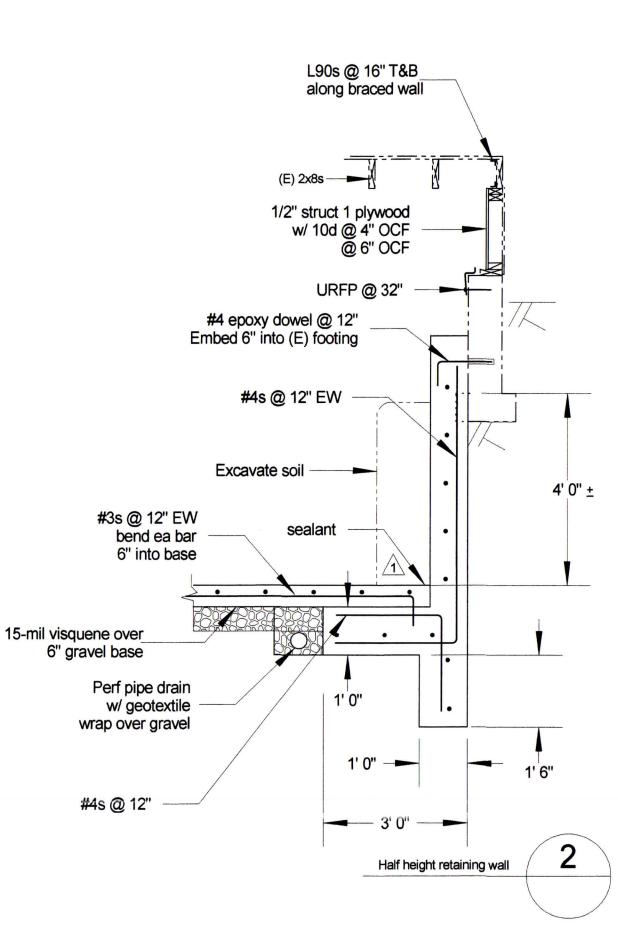

### **Project Description:**

The applicant requests approval of a variance to allow an as-built 3rd story (where 2.5 stores is the max) for the construction of a concrete slab in an unconditioned basement space.

## Project Location: (Address: 6319 HIGHLAND AVE, RICHMOND, CA 948051637), (APN: 521051007)

**Additional APNs:** 

General Plan Designation(s): SH Flood Hazard Areas: X 60-dBA Noise Control: Sphere of Influence: Richmond Sanitary District: WEST CO WASTEWATER Zoning District(s): R-6