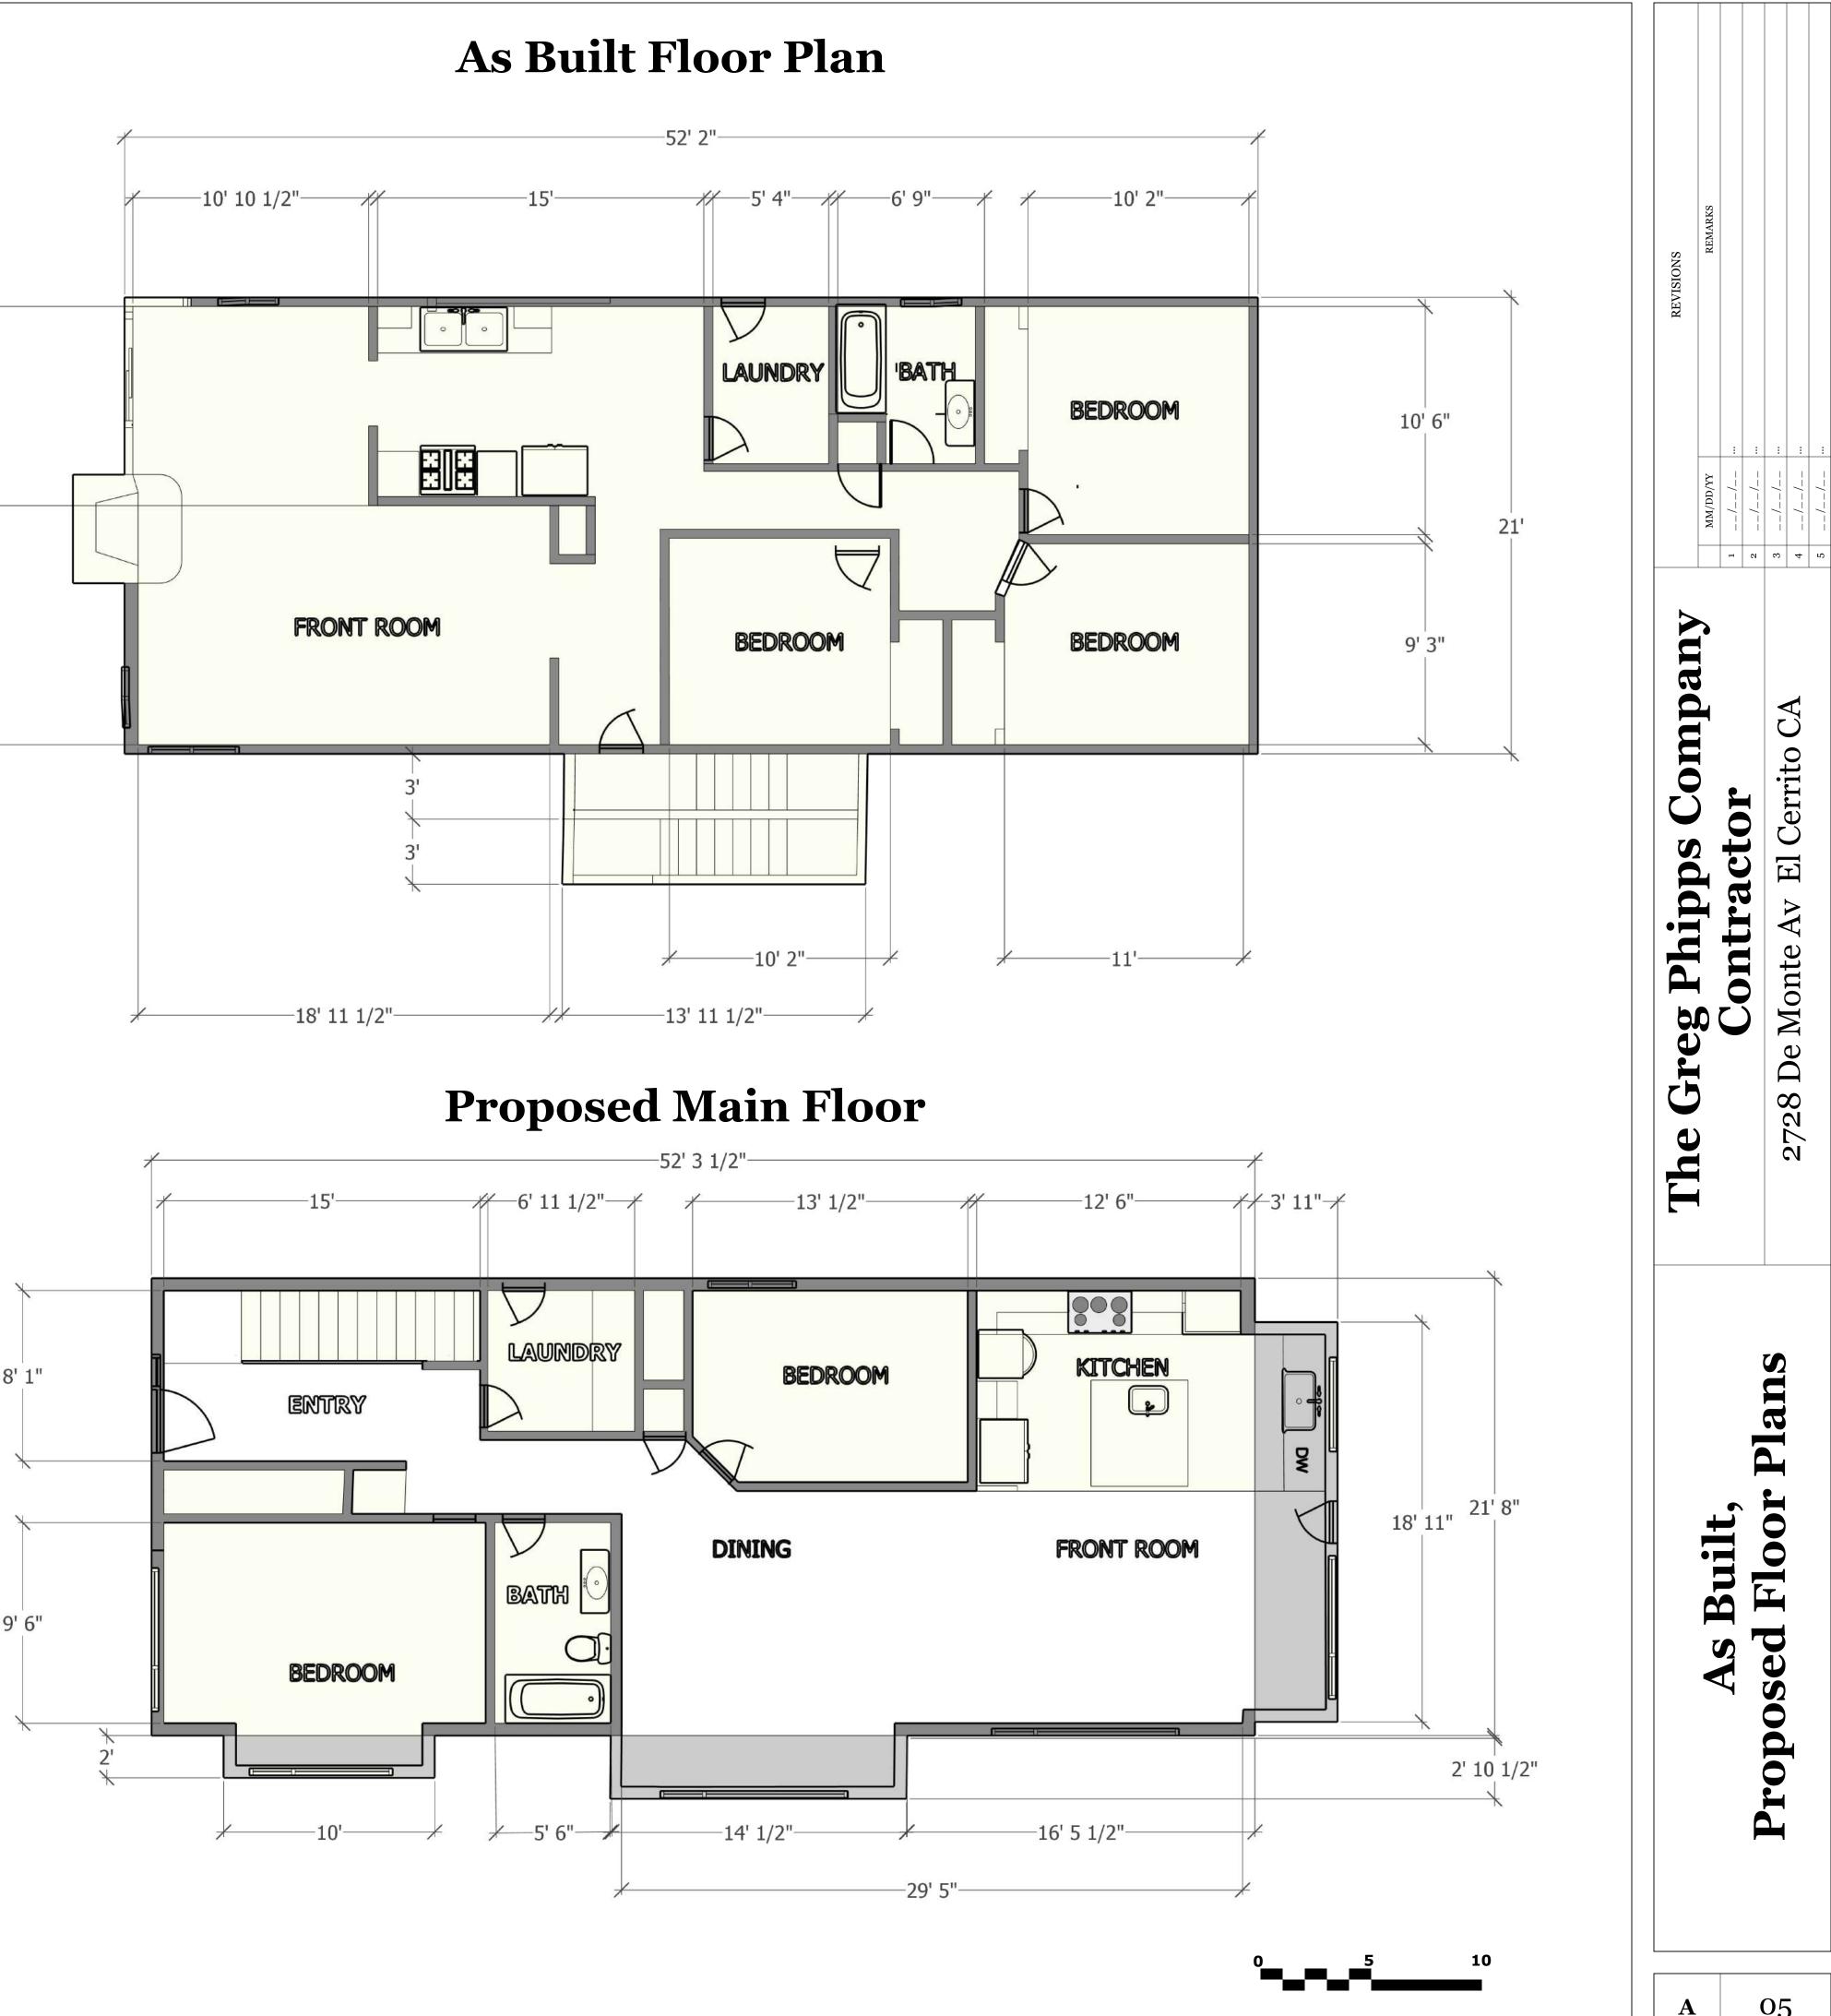

# **Residential Renovation** 2758 Del Monte Ave **El Cerrito** CA

**GENERAL PROJECT OUTLINE:** 

2758 DEL MONTE AVE, EL CERRITO, CA

**Project**: 2758 Del Monte Ave., is a single family home restoration project by Robert Nunally and The Greg Phipps Company. The current residence, built in 1954, is vacant due to neglect and deferred maintenance. This proposal will restore the home to a habitable state meeting current building codes while maintaining the existing foundation footprint.

Footprint: Impact of construction will be renovating the main floor and adding bump-outs to increase the square footage by 145 sq ft. A second floor will be added accommodating a primary bedroom and bath, adding 570 sq ft. The current square footage, including garage, is 1502 sq ft. which will be expanded to 2217 sq ft., including the garage and bump outs in the living areas on the main floor. The existing foundation and footprint will remain unchanged.

**Construction**: Living spaces will be constructed with 9' ceilings, 2" x 6" exterior walls, and standard 2" x 4" interior walls. Decks will be added on the north and south sides of the property to expand outdoor use while providing ingress to and egress from the home. The main entry will be moved to the north side consistent with other residences on this street, improving accessibility to the front door. The "as built" west side entry will be eliminated, increasing the setback by 3 feet. The house is sited on a small, 3500 sq. ft. lot, like many in the East Richmond Heights area. This project strives to represent mid-century modern design consistent with existing architecture in the community.

## **Square Footage**

| Existing square footage of residence –    | 1138 |
|-------------------------------------------|------|
| Existing square footage of garage –       | 380  |
| Total existing square footage –           | 1518 |
| Proposed square footage of first floor -  | 1273 |
| Proposed square footage of second floor – | 636  |
| Proposed square footage of living area-   | 1902 |
| Existing square footage of garage -       | 380  |
| Total proposed square footage -           | 2282 |