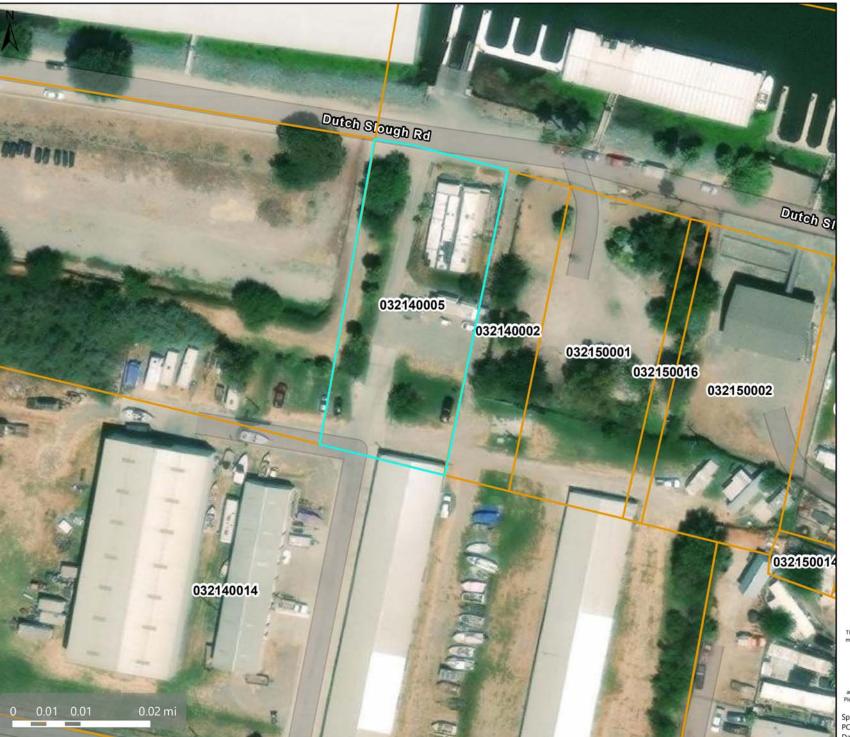

# Aerial Map

Map Legend

Assessment
Parcels

This map is a user generated, static output from an internet mapping application and is intended for reference use only. Data layers that appear on this map may or may not be accurate, current, or otherwise reliable.

THIS MAPIS NOT TO BE USED FOR NAN/CATION, CCMap is maintained by Contra Costa County Department of Information Technology, County GIS, Data layers contained within the CCMap application are provided by various Contra Costa County Departments.

Please direct all data inquires to the appropriate department.

Spatial Reference PCS: WGS 1984 Web Mercator Auxiliary Sphere Datum: WGS 1984

MAZWELL & maxwell & associates architecture & planning

8941 Atlanta Ave. Suite 365
Huntington Beach, CA 92646
949 632 6018 tel / 714 276-9593 fax
gary@maxarc.com
registrations: c13785