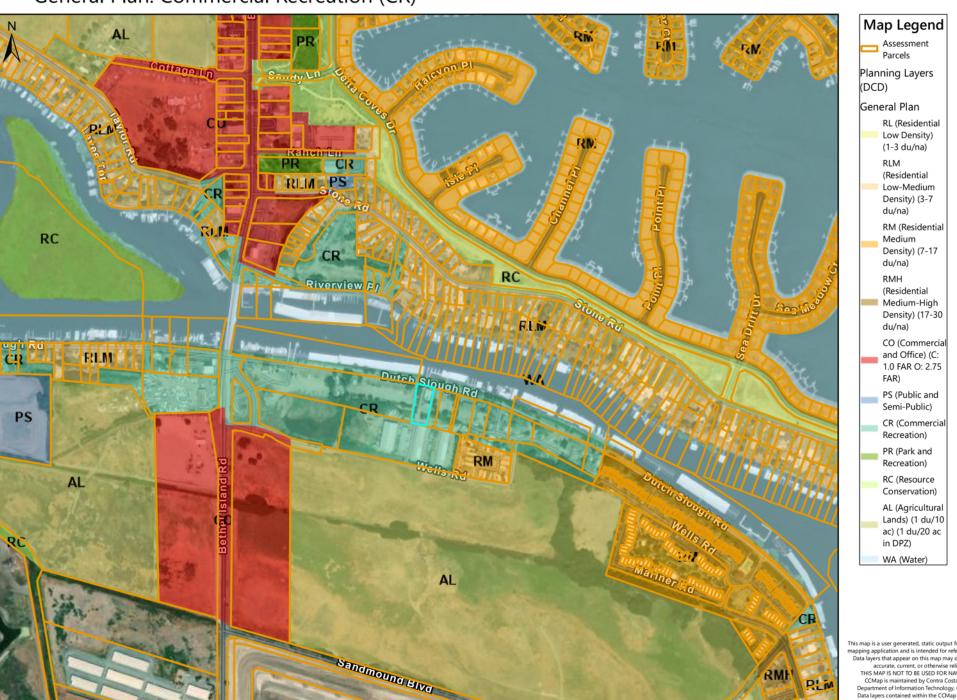

# General Plan: Commercial Recreation (CR)

0.16 mi

0.04 0.08

This map is a user generated, static output from an internet mapping application and is intended for reference use only. Data layers that appear on this map may or may not be accurate, current, or otherwise reliable.
THIS MAP IS NOT TO BE USED FOR NAVIGATION. CCMap is maintained by Contra Costa County Department of Information Technology, County GIS. Data layers contained within the CCMap application are provided by various Contra Costa County Departments Please direct all data inquires to the appropriate department.

Spatial Reference

RL

PCS: WGS 1984 Web Mercator Auxiliary Sphere

#### Zoning: Retail Business, Cannabis Exclusion Combining (R-B, -CE) Map Legend Assessment Parcels (CONTROP LA) Planning Layers (DCD) P-1, -FH Zoning ZONE\_OVER M-12 (Multiple Family Residential) F-1 (Water Recreational) F-1 -FH (Flood -3, -SG Hazard Combining A-2 (General Agriculture) A-2 -FH (Flood Hazard Combining District) F-1 A-3, -SG (Solar Energy Generation Combining District) R-B -CE (Cannabis Exclusion Combining District) (Cannabis Exclusion and C -CE -FH (Cannabis Exclusion and Flood Hazardt) P-1 (Planned Unit) P-1, -CE (Cannabis Exclusion Combining District) P-1, -CE -FH (Cannabis Exclusion and Flood Hazard) P-1 -FH (Flood Hazard Combining P-1 Sanamound Blva This map is a user generated, static output from an internel mapping application and is intended for reference use only Data layers that appear on this map may or may not be THIS MAP IS NOT TO BE USED FOR NAVIGATION. CCMap is maintained by Contra Costa County Department of Information Technology, County GIS. Data layers contained within the CCMap application are provided by various Contra Costa County Departments. Please direct all data inquires to the appropriate department.

Sandinound BIN PCS: WGS 1984 Web Mercator Auxiliary Sphere

Spatial Reference

0.04 0.08