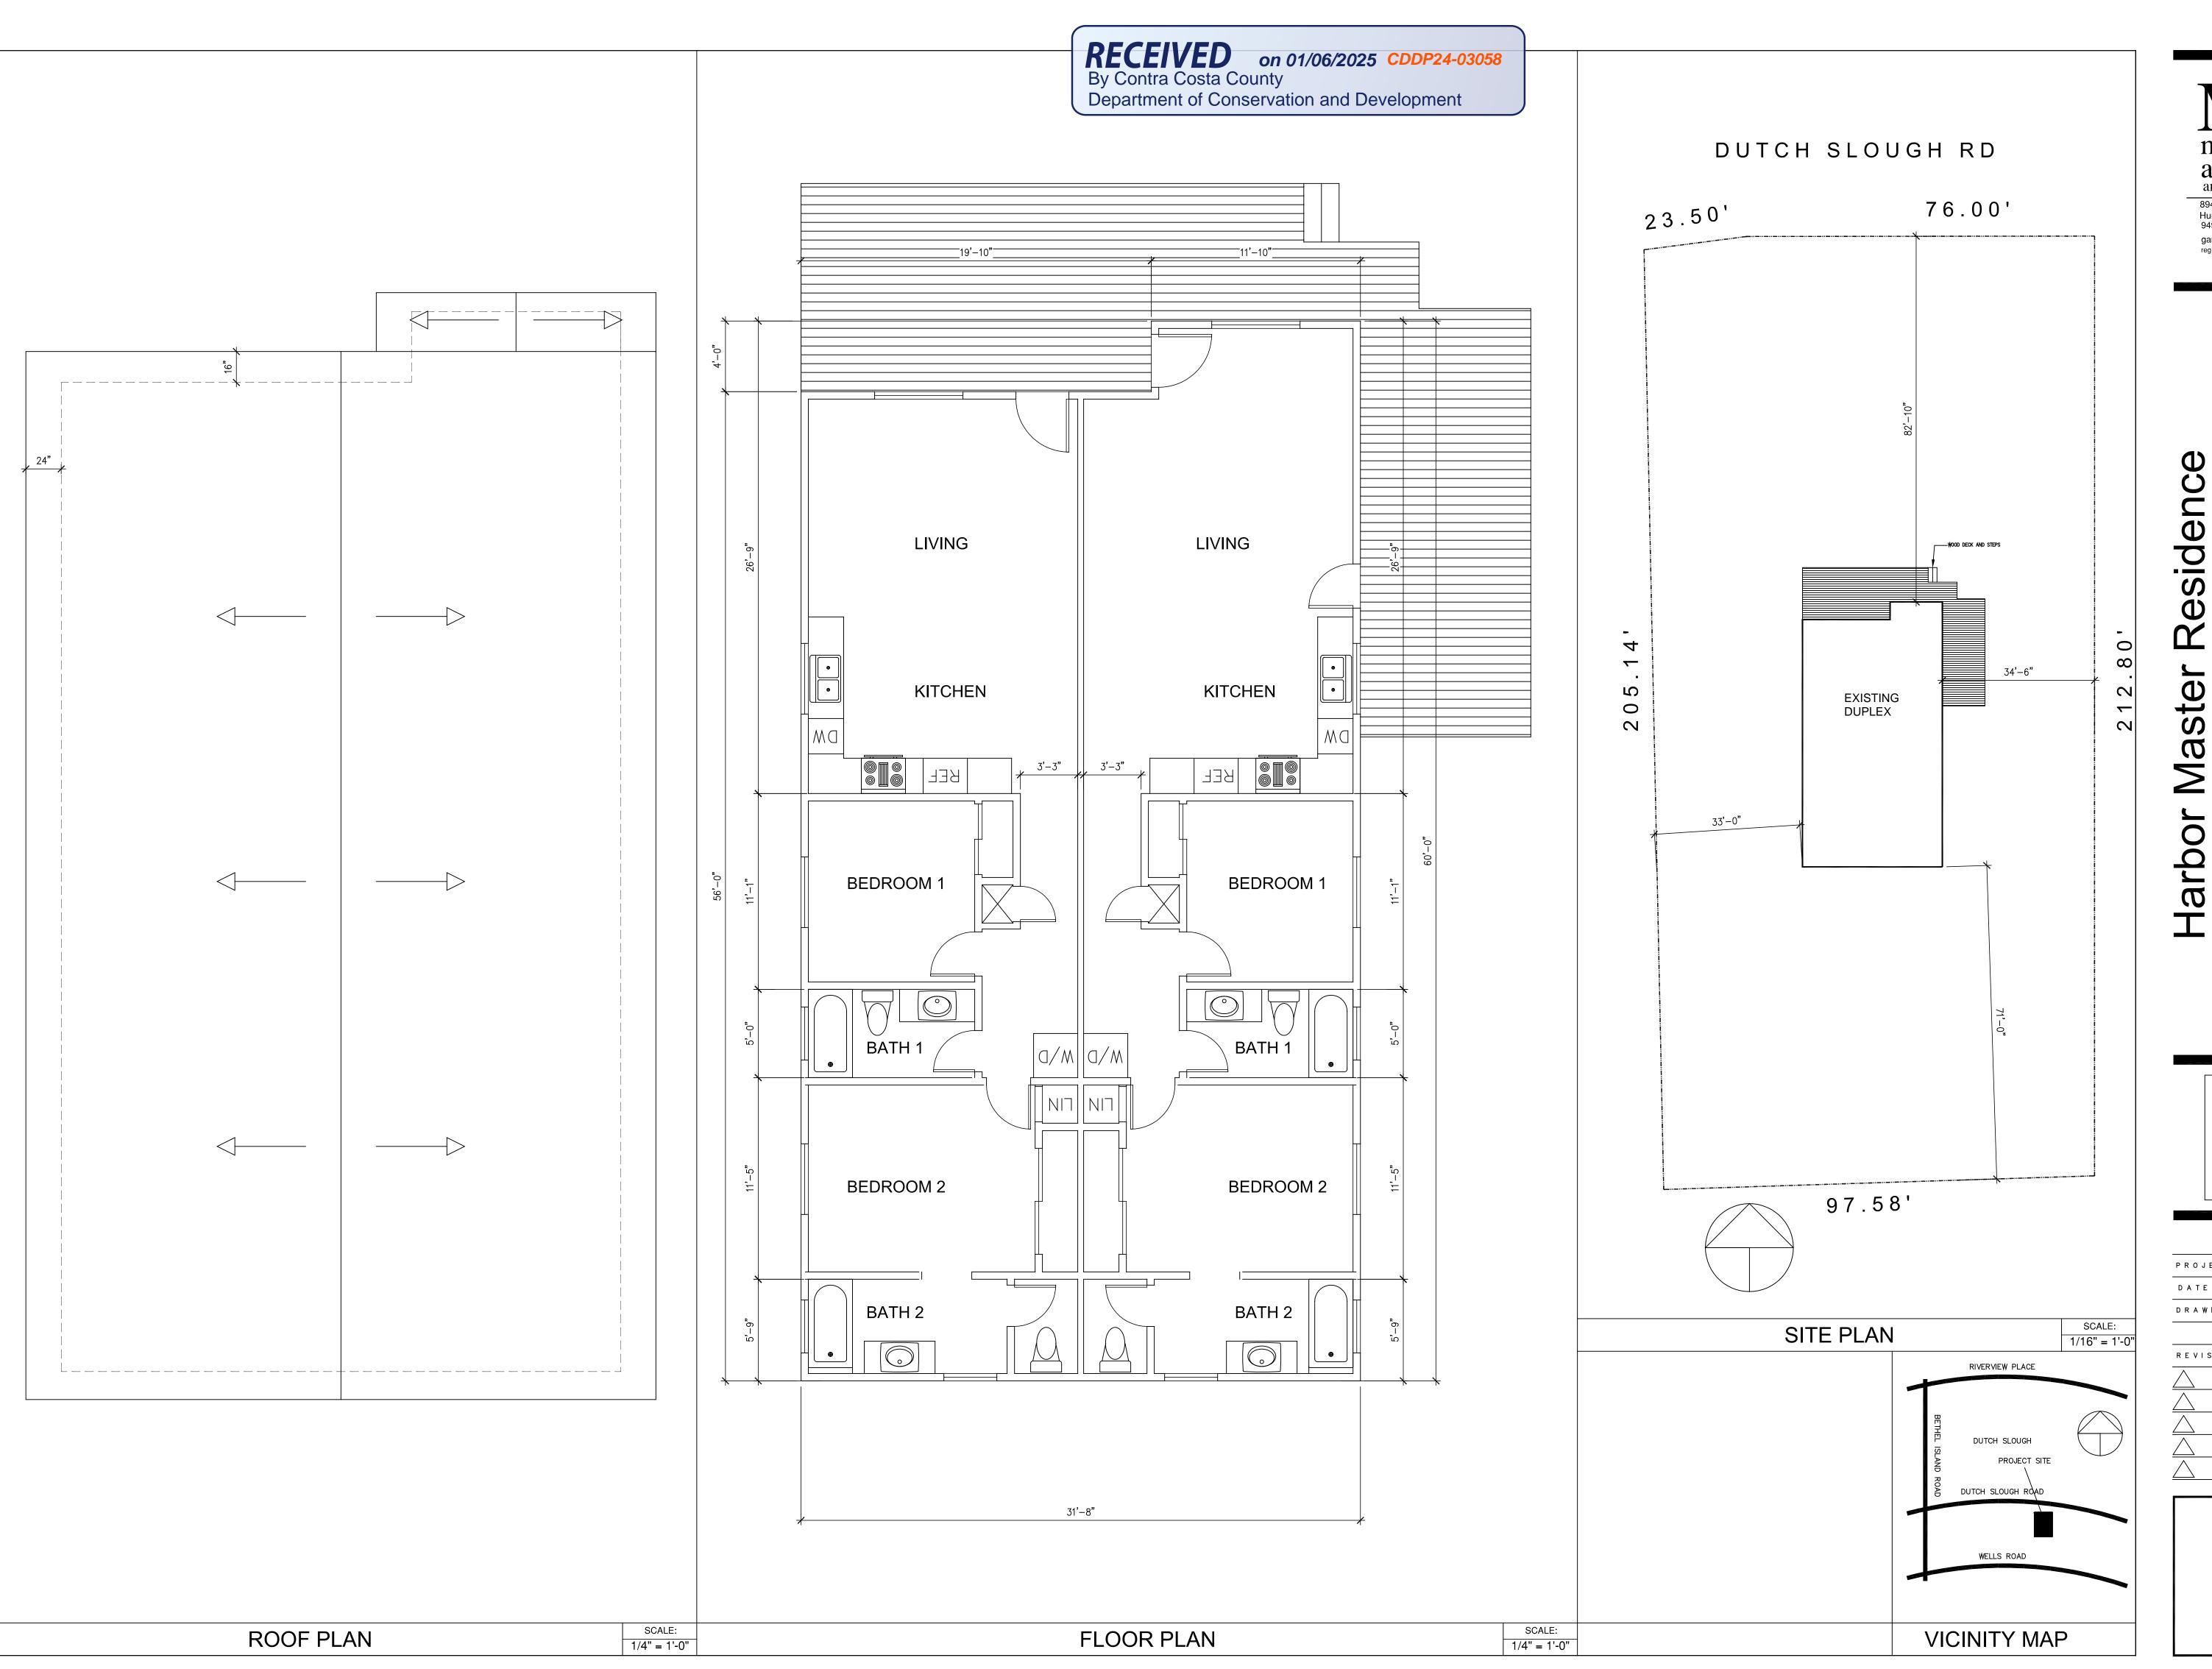

**Property Owner:** 

Erik Johnson

1 CASEY GLEN CT

CLAYTON, CA 945171005

ghennis@americancoolingtower.com

(925) 285-4097

**Project Description:** 

Request approval of a Development Plan application to modify #DP86-2020 (boat storage facility) to construct a 2-unit building as the harbormaster quarters.

racility) to construct a 2-unit building as the harbornaster quarters

Project Location: (Address: 0 DUTCH SLOUGH RD, OAKLEY, CA 94561), (APN: 032140005)

**Additional APNs:** 

General Plan Designation(s): CR Zoning District(s): "R-B, -CE"

Please direct all data inquires to the appropriate department.

Spatial Reference PCS: WGS 1984 Web Mercator Auxiliary Sphere Datum: WGS 1984

MAZWELL & maxwell & associates architecture & planning

8941 Atlanta Ave. Suite 365
Huntington Beach, CA 92646
949 632 6018 tel / 714 276-9593 fax
gary@maxarc.com
registrations: c13785

Hennis Marina 3205 Wells Road

PROJECT NO 24062

DATE OG/OG/2024

DRAWN BY

REVISIONS

A

A-1

Hennis Marina Hennis Marina

3205 Wells Road Oakley, CA 94561

| •                      | 1          |  |  |  |  |
|------------------------|------------|--|--|--|--|
| PROJECT NO             | 24062      |  |  |  |  |
| DATE                   | 06/06/2024 |  |  |  |  |
| DRAWN BY               |            |  |  |  |  |
|                        |            |  |  |  |  |
| REVISIONS              |            |  |  |  |  |
| $\overline{\triangle}$ |            |  |  |  |  |
|                        |            |  |  |  |  |
|                        |            |  |  |  |  |