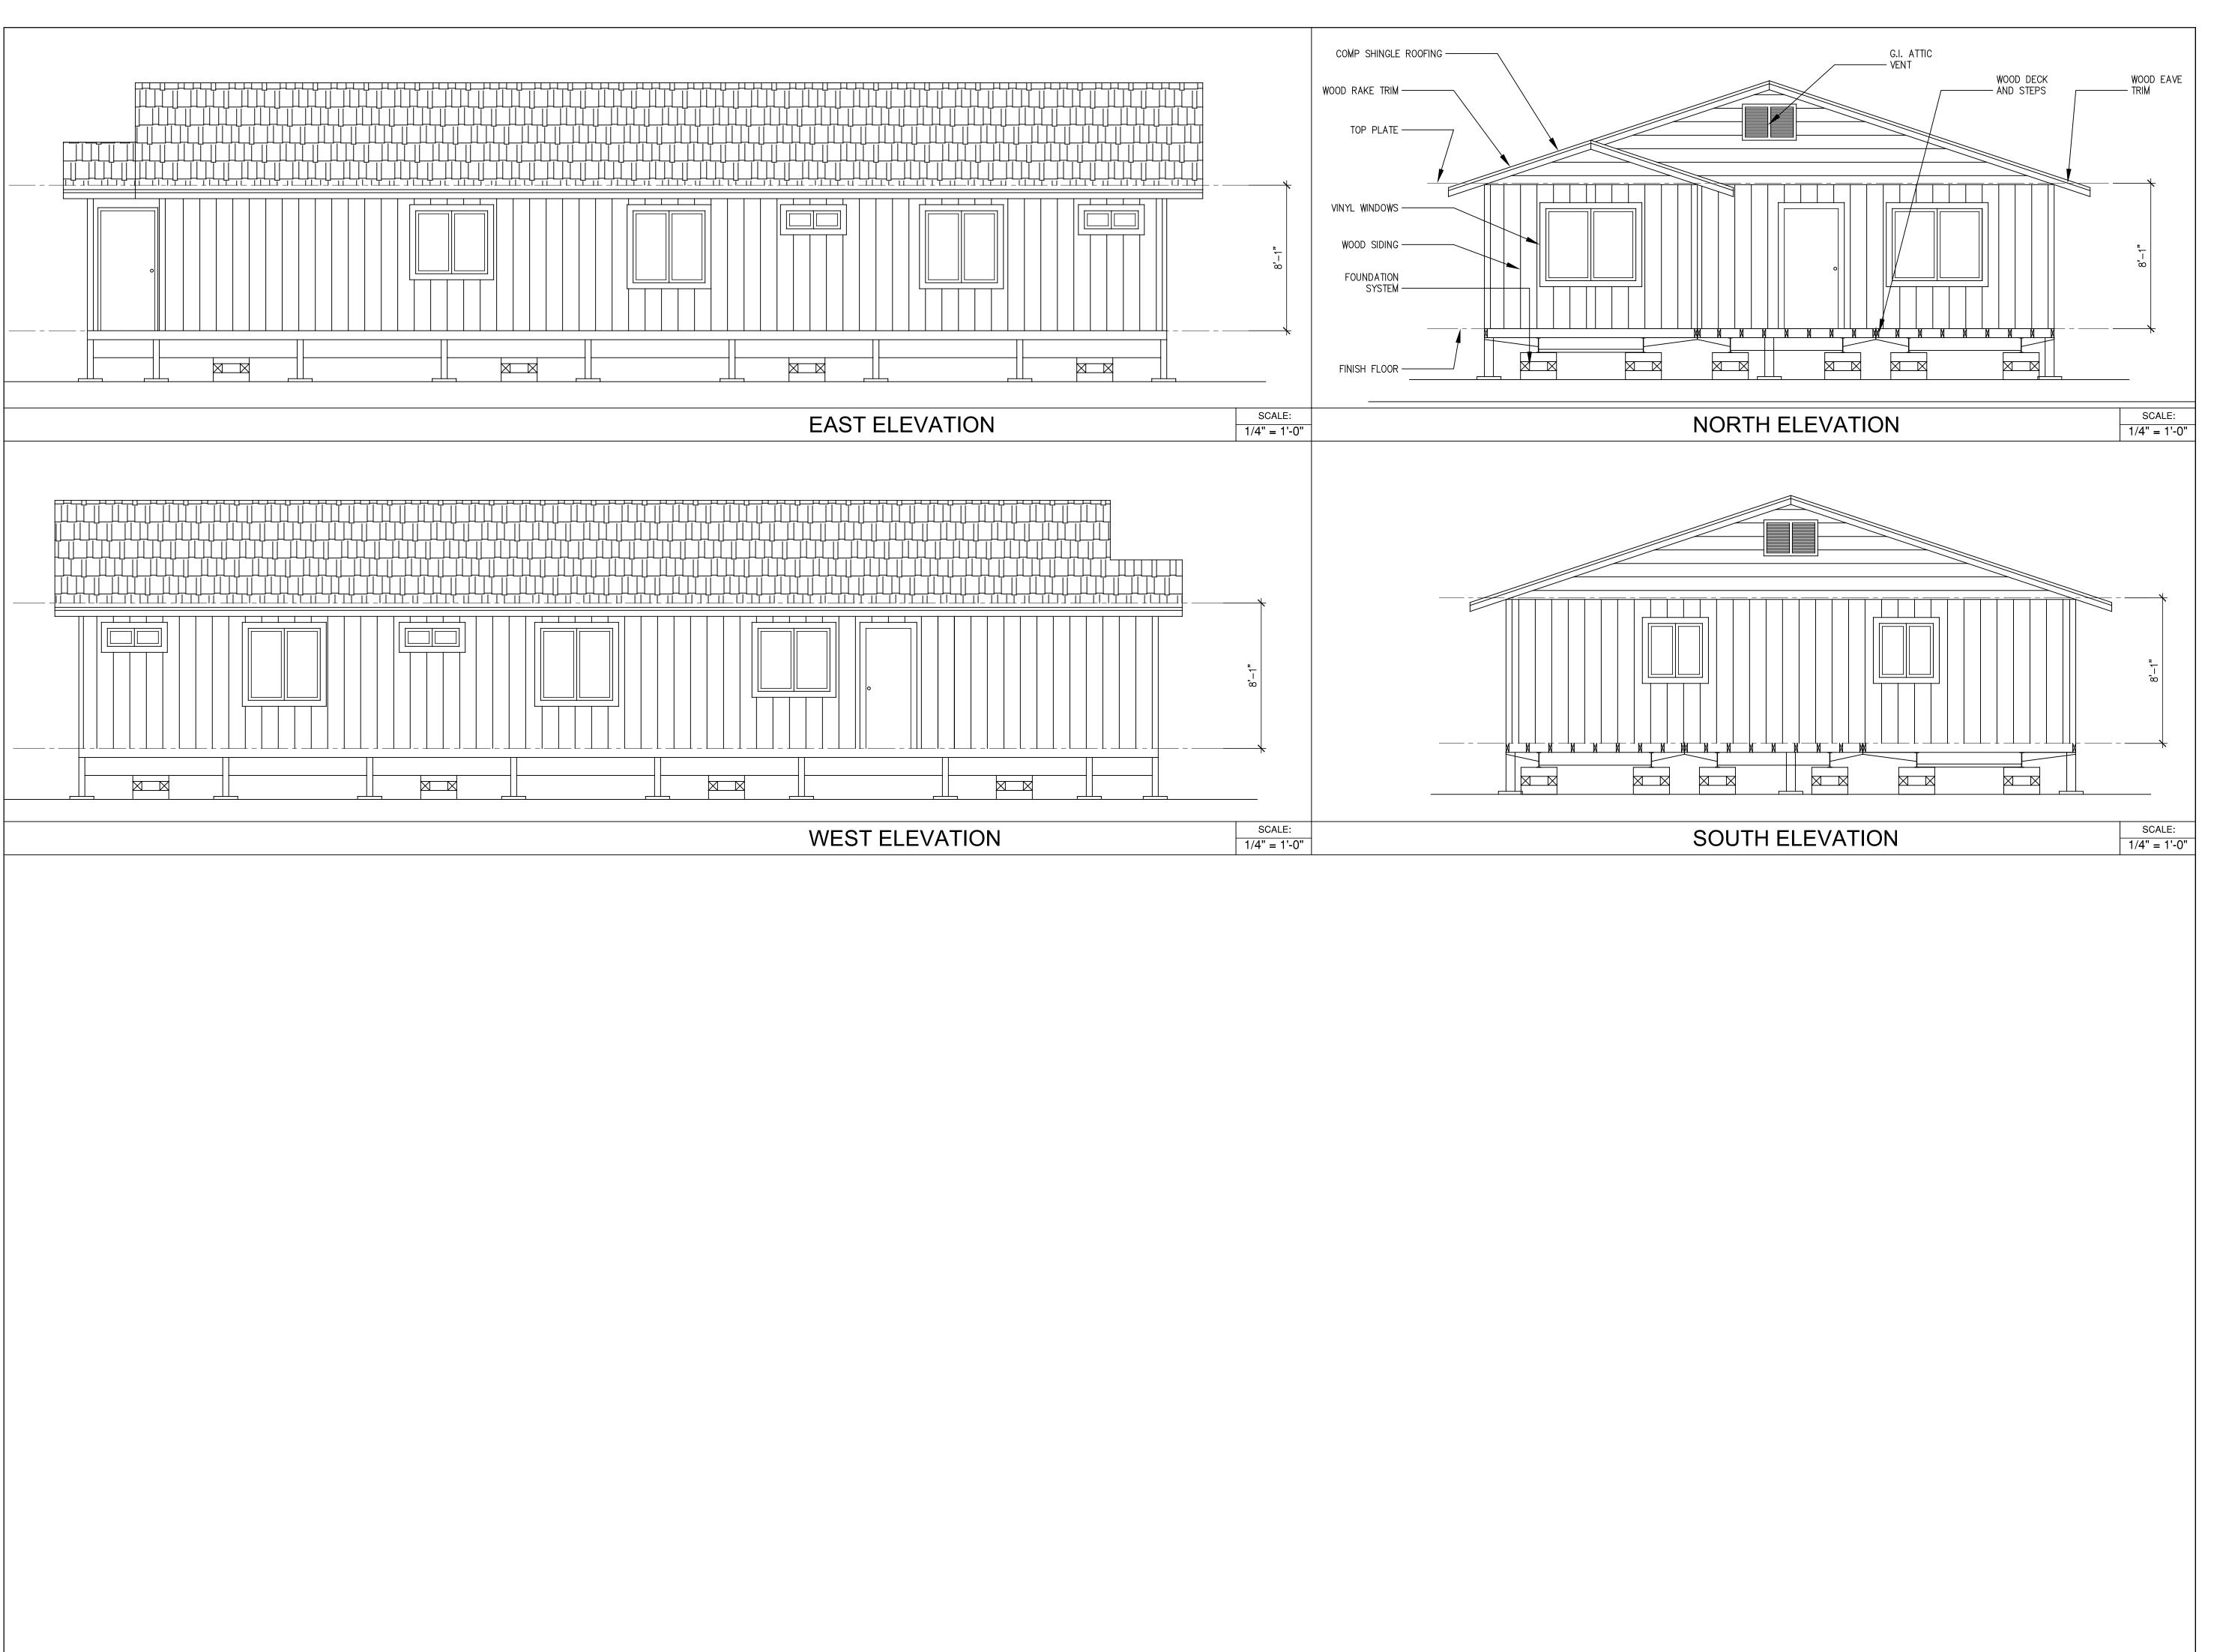

Hennis Marina 3205 Wells Road

PROJECT NO 24062

DATE OG/OG/2024

DRAWN BY

REVISIONS

A

A-1

Hennis Marina Hennis Marina

3205 Wells Road Oakley, CA 94561

| •                      | 1          |  |  |  |  |
|------------------------|------------|--|--|--|--|
| PROJECT NO             | 24062      |  |  |  |  |
| DATE                   | 06/06/2024 |  |  |  |  |
| DRAWN BY               |            |  |  |  |  |
|                        |            |  |  |  |  |
| REVISIONS              |            |  |  |  |  |
| $\overline{\triangle}$ |            |  |  |  |  |
|                        |            |  |  |  |  |
|                        |            |  |  |  |  |