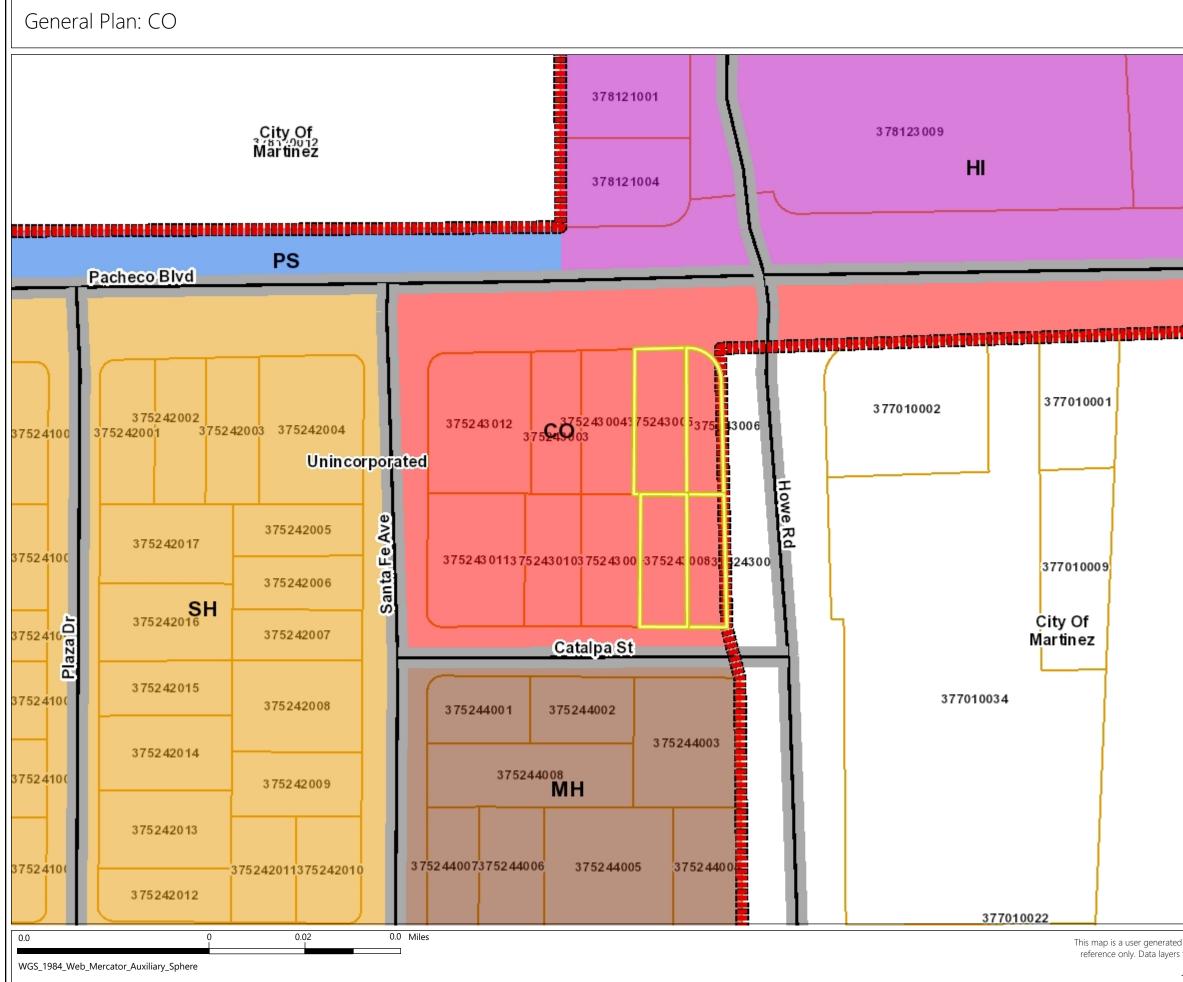

0

current, or otherwise reliable. THIS MAP IS NOT TO BE USED FOR NAVIGATION

| 378140016                                                                             |        |        |                                                                  |  |  |
|---------------------------------------------------------------------------------------|--------|--------|------------------------------------------------------------------|--|--|
|                                                                                       | Legend |        |                                                                  |  |  |
|                                                                                       |        |        |                                                                  |  |  |
|                                                                                       |        | -      | / Limits                                                         |  |  |
|                                                                                       | _      |        | ncorporated<br>hways                                             |  |  |
|                                                                                       |        | -      | hways Bay Area                                                   |  |  |
|                                                                                       |        | -      | eets                                                             |  |  |
|                                                                                       |        |        | neral Plan                                                       |  |  |
|                                                                                       |        |        | SV (Single Family Residential - Ver                              |  |  |
|                                                                                       |        |        | SL (Single Family Residential - Low                              |  |  |
| ***************************************                                               |        |        | SM (Single Family Residential - Me                               |  |  |
|                                                                                       |        |        | SH (Single Family Residential - Hig                              |  |  |
|                                                                                       |        |        | ML (Multiple Family Residential - Lo                             |  |  |
|                                                                                       |        |        | MM (Multiple Family Residential - N                              |  |  |
|                                                                                       |        |        | MH (Multiple Family Residential - H                              |  |  |
|                                                                                       |        |        | MV (Multiple Family Residential - V                              |  |  |
|                                                                                       |        |        | MS (Multiple Family Residential - V                              |  |  |
|                                                                                       |        |        | CC (Congregate Care/Senior Housi                                 |  |  |
|                                                                                       |        | 1/1    | MO (Mobile Home)                                                 |  |  |
|                                                                                       |        |        | M-1 (Parker Avenue Mixed Use)                                    |  |  |
|                                                                                       |        |        | M-2 (Downtown/Waterfront Rodeo I                                 |  |  |
|                                                                                       |        |        | M-3 (Pleasant Hill BART Mixed Use                                |  |  |
|                                                                                       |        |        | M-4 (Willow Pass Road Mixed Use)                                 |  |  |
|                                                                                       |        |        | M-5 (Willow Pass Road Commercia                                  |  |  |
|                                                                                       |        |        | M-6 (Bay Point Residential Mixed U                               |  |  |
|                                                                                       |        |        | M-7 (Pittsburg/Bay Point BART Stat                               |  |  |
| 377020048                                                                             |        |        | M-8 (Dougherty Valley Village Cent                               |  |  |
|                                                                                       |        |        | M-9 (Montalvin Manor Mixed Use)                                  |  |  |
|                                                                                       |        |        | M-10 (Willow Pass Business Park M<br>M-11 (Appian Way Mixed Use) |  |  |
|                                                                                       |        |        | M-12 (Triangle Area Mixed Use)                                   |  |  |
|                                                                                       |        |        | M-13 (San Pablo Dam Road Mixed                                   |  |  |
|                                                                                       |        |        | M-14 (Heritage Mixed Use)                                        |  |  |
|                                                                                       |        |        | CO (Commercial)                                                  |  |  |
|                                                                                       |        |        | OF (Office)                                                      |  |  |
|                                                                                       |        |        | BP (Business Park)                                               |  |  |
|                                                                                       |        |        | LI (Light Industry)                                              |  |  |
|                                                                                       |        |        | HI (Heavy Industry)                                              |  |  |
|                                                                                       |        |        | AL, OIBA (Agricultural Lands & Off                               |  |  |
|                                                                                       |        | 1      | CR (Commercial Recreation)                                       |  |  |
|                                                                                       |        |        | ACO (Airport Commercial)                                         |  |  |
|                                                                                       | 1:     | 1,12   | .8                                                               |  |  |
|                                                                                       |        | ,      | 0                                                                |  |  |
| d static output from an Internet mapping site and is for                              | Note   |        |                                                                  |  |  |
| s that appear on this map may or may not be accurate, current, or otherwise reliable. | Contr  | a Cost | ta County -DOIT GIS                                              |  |  |
| THIS MAP IS NOT TO BE USED FOR NAVIGATION                                             |        |        |                                                                  |  |  |
|                                                                                       | ·      |        |                                                                  |  |  |