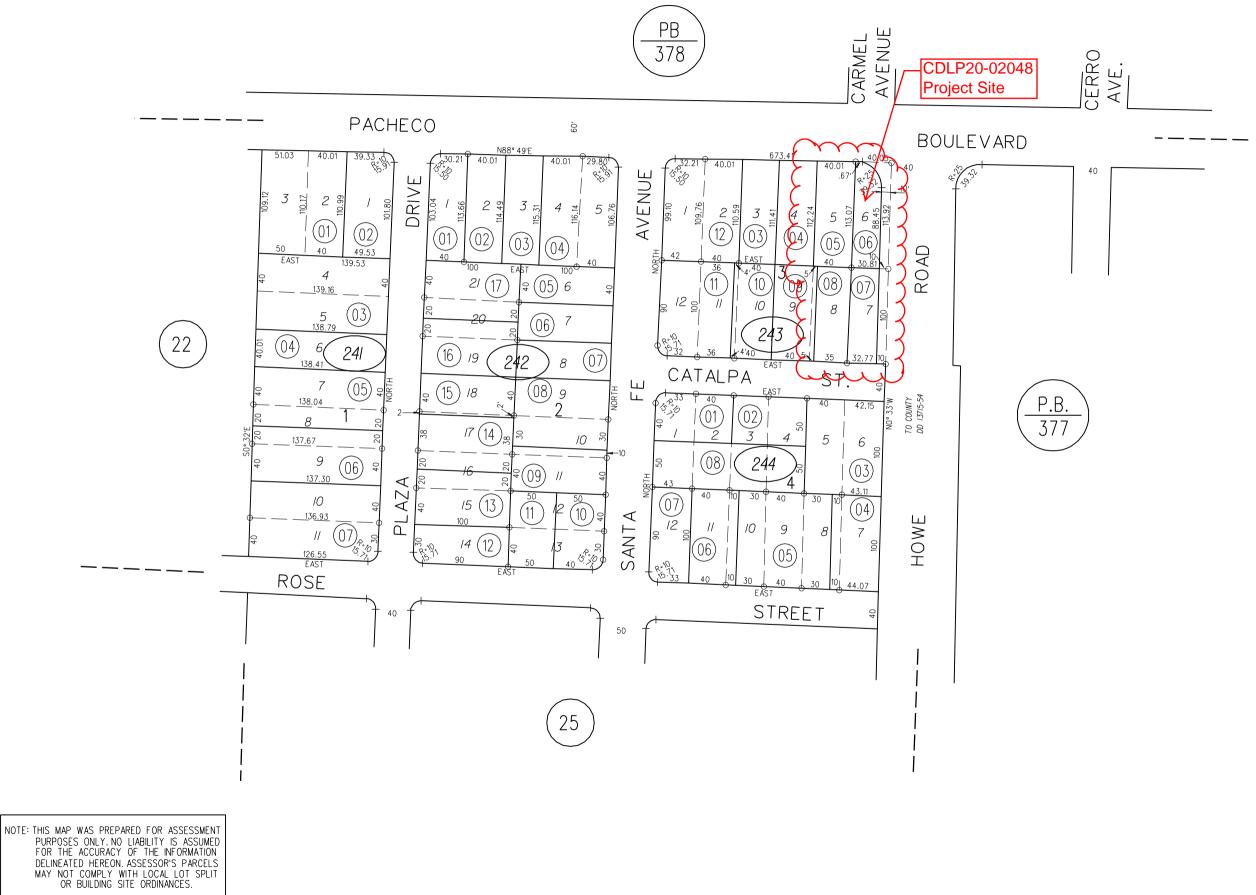

1962 ROLL FM. 86-8 ASSESSOR'S MAP BOOK 375 PAGE 24 CONTRA COSTA COUNTY, CALIF.

WGS\_1984\_Web\_Mercator\_Auxiliary\_Sphere

| 2  | Legend |                              |  |  |  |  |
|----|--------|------------------------------|--|--|--|--|
|    |        | City Limits                  |  |  |  |  |
|    |        | Unincorporated               |  |  |  |  |
|    | —      | Highways                     |  |  |  |  |
|    |        | Highways Bay Area            |  |  |  |  |
|    |        | Streets                      |  |  |  |  |
|    |        | County Boundary              |  |  |  |  |
| 5  |        | Bay Area Counties            |  |  |  |  |
|    |        | Assessor Parcels             |  |  |  |  |
|    |        | World Imagery                |  |  |  |  |
| 1  |        | Low Resolution 15m Imagery   |  |  |  |  |
|    |        | High Resolution 60cm Imagery |  |  |  |  |
|    |        | High Resolution 30cm Imagery |  |  |  |  |
|    |        | Citations                    |  |  |  |  |
| 1  |        |                              |  |  |  |  |
| 22 |        |                              |  |  |  |  |
|    |        |                              |  |  |  |  |
|    |        |                              |  |  |  |  |
|    |        |                              |  |  |  |  |
|    |        |                              |  |  |  |  |
|    |        |                              |  |  |  |  |
|    |        |                              |  |  |  |  |
|    |        |                              |  |  |  |  |
|    |        |                              |  |  |  |  |
|    |        |                              |  |  |  |  |
|    |        |                              |  |  |  |  |
|    |        |                              |  |  |  |  |
| 0  |        |                              |  |  |  |  |
| 1  |        |                              |  |  |  |  |
|    |        |                              |  |  |  |  |
| Ľ. |        |                              |  |  |  |  |
| -  |        |                              |  |  |  |  |
| 5  |        |                              |  |  |  |  |
| 2  |        |                              |  |  |  |  |
|    |        |                              |  |  |  |  |
|    |        |                              |  |  |  |  |
|    |        |                              |  |  |  |  |
| 1  |        |                              |  |  |  |  |
| 3  |        |                              |  |  |  |  |
| 2  | 1:1    | ,128                         |  |  |  |  |