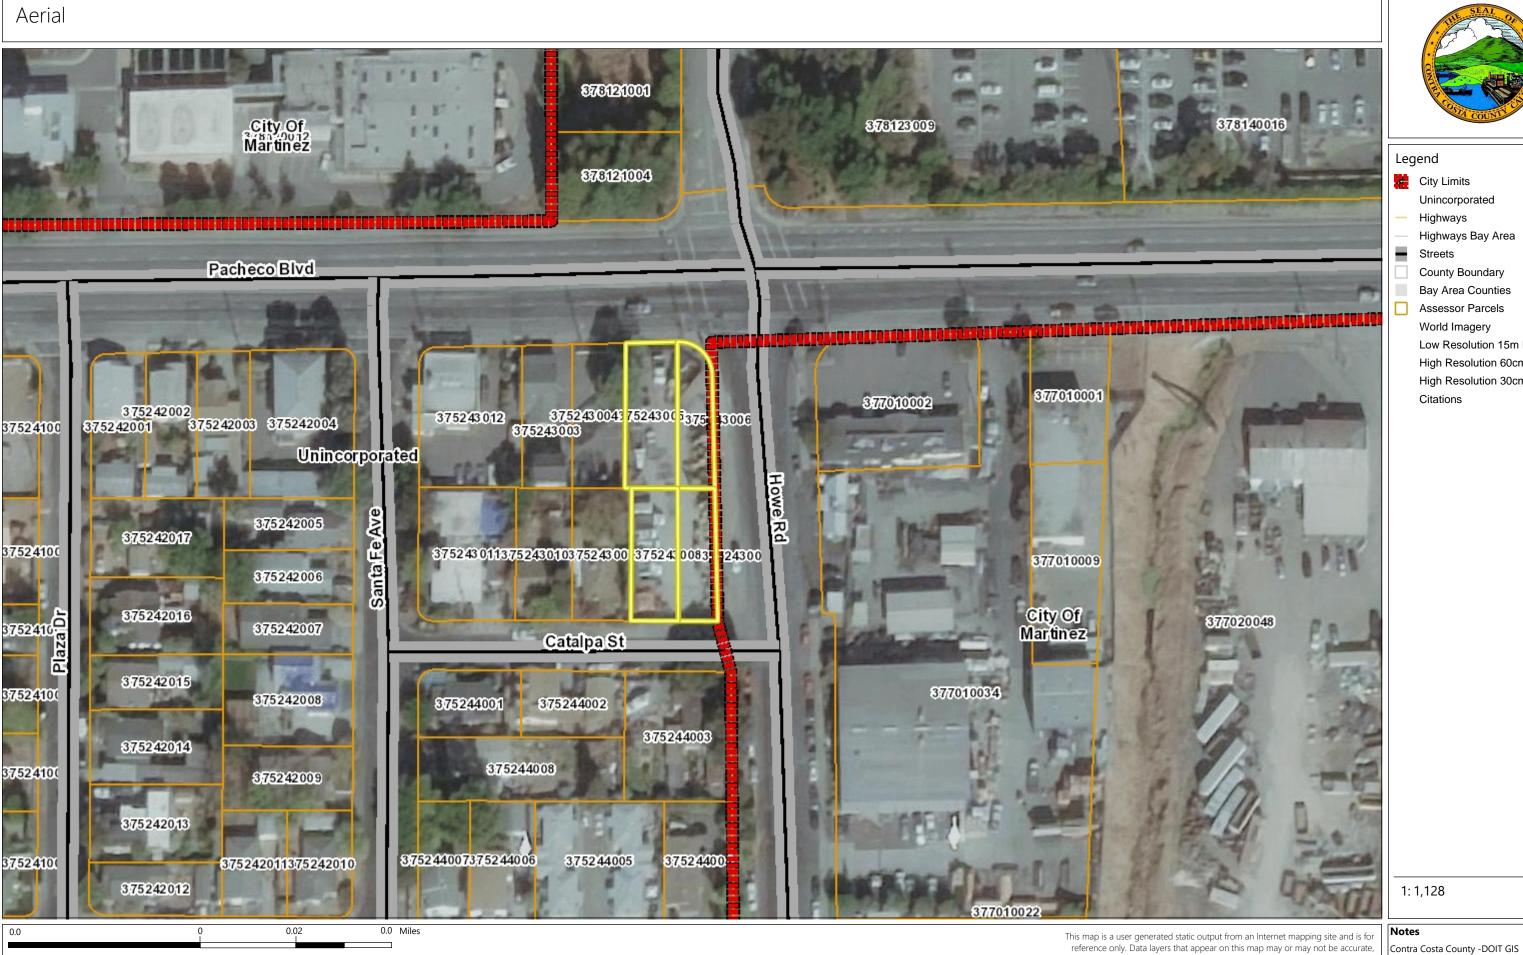

0

current, or otherwise reliable. THIS MAP IS NOT TO BE USED FOR NAVIGATION

| 378140016                                                                             |        |        |                                                                  |  |  |
|---------------------------------------------------------------------------------------|--------|--------|------------------------------------------------------------------|--|--|
|                                                                                       | Legend |        |                                                                  |  |  |
|                                                                                       |        |        |                                                                  |  |  |
|                                                                                       |        | -      | / Limits                                                         |  |  |
|                                                                                       | _      |        | ncorporated<br>hways                                             |  |  |
|                                                                                       |        | -      | hways Bay Area                                                   |  |  |
|                                                                                       |        | -      | eets                                                             |  |  |
|                                                                                       |        |        | neral Plan                                                       |  |  |
|                                                                                       |        |        | SV (Single Family Residential - Ver                              |  |  |
|                                                                                       |        |        | SL (Single Family Residential - Low                              |  |  |
| ***************************************                                               |        |        | SM (Single Family Residential - Me                               |  |  |
|                                                                                       |        |        | SH (Single Family Residential - Hig                              |  |  |
|                                                                                       |        |        | ML (Multiple Family Residential - Lo                             |  |  |
|                                                                                       |        |        | MM (Multiple Family Residential - N                              |  |  |
|                                                                                       |        |        | MH (Multiple Family Residential - H                              |  |  |
|                                                                                       |        |        | MV (Multiple Family Residential - V                              |  |  |
|                                                                                       |        |        | MS (Multiple Family Residential - V                              |  |  |
|                                                                                       |        |        | CC (Congregate Care/Senior Housi                                 |  |  |
|                                                                                       |        | 1/1    | MO (Mobile Home)                                                 |  |  |
|                                                                                       |        |        | M-1 (Parker Avenue Mixed Use)                                    |  |  |
|                                                                                       |        |        | M-2 (Downtown/Waterfront Rodeo I                                 |  |  |
|                                                                                       |        |        | M-3 (Pleasant Hill BART Mixed Use                                |  |  |
|                                                                                       |        |        | M-4 (Willow Pass Road Mixed Use)                                 |  |  |
|                                                                                       |        |        | M-5 (Willow Pass Road Commercia                                  |  |  |
|                                                                                       |        |        | M-6 (Bay Point Residential Mixed U                               |  |  |
|                                                                                       |        |        | M-7 (Pittsburg/Bay Point BART Stat                               |  |  |
| 377020048                                                                             |        |        | M-8 (Dougherty Valley Village Cent                               |  |  |
|                                                                                       |        |        | M-9 (Montalvin Manor Mixed Use)                                  |  |  |
|                                                                                       |        |        | M-10 (Willow Pass Business Park M<br>M-11 (Appian Way Mixed Use) |  |  |
|                                                                                       |        |        | M-12 (Triangle Area Mixed Use)                                   |  |  |
|                                                                                       |        |        | M-13 (San Pablo Dam Road Mixed                                   |  |  |
|                                                                                       |        |        | M-14 (Heritage Mixed Use)                                        |  |  |
|                                                                                       |        |        | CO (Commercial)                                                  |  |  |
|                                                                                       |        |        | OF (Office)                                                      |  |  |
|                                                                                       |        |        | BP (Business Park)                                               |  |  |
|                                                                                       |        |        | LI (Light Industry)                                              |  |  |
|                                                                                       |        |        | HI (Heavy Industry)                                              |  |  |
|                                                                                       |        |        | AL, OIBA (Agricultural Lands & Off                               |  |  |
|                                                                                       |        | 1      | CR (Commercial Recreation)                                       |  |  |
|                                                                                       |        |        | ACO (Airport Commercial)                                         |  |  |
|                                                                                       | 1:     | 1,12   | .8                                                               |  |  |
|                                                                                       |        | ,      | 0                                                                |  |  |
| d static output from an Internet mapping site and is for                              | Note   |        |                                                                  |  |  |
| s that appear on this map may or may not be accurate, current, or otherwise reliable. | Contr  | a Cost | ta County -DOIT GIS                                              |  |  |
| THIS MAP IS NOT TO BE USED FOR NAVIGATION                                             |        |        |                                                                  |  |  |
|                                                                                       | ·      |        |                                                                  |  |  |