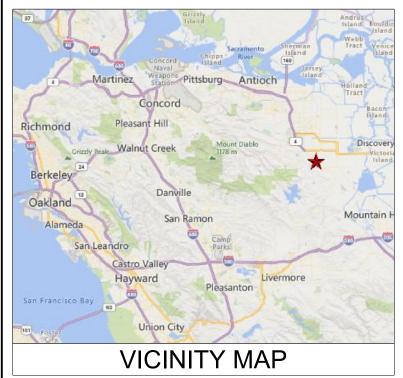

## **AMERICAN TOWER®**

SITE NAME: CAMINO DIABLO VASCO SITE NUMBER: 415310 SITE ADDRESS: 3698 VASCO RD BRENTWOOD, CA 94513



# LOCATION MAP



# CONDITIONAL USE PERMIT RENEWAL

| COMPLIANCE CODE                                                                                                                                                                                                                                 | PROJECT SUMMARY                                                                                                                                                                               | PROJECT DESCRIPTION