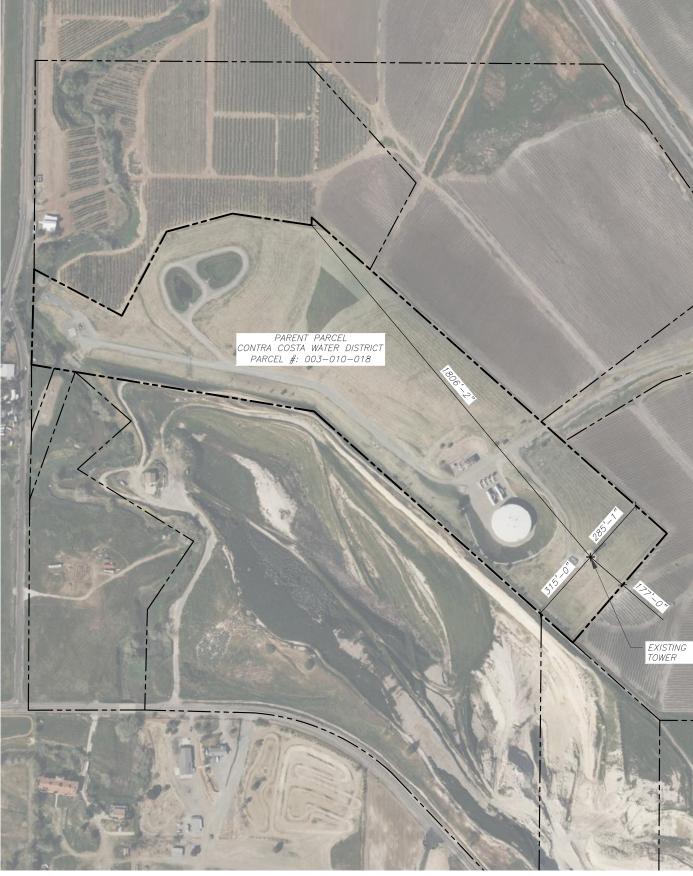

### OVERALL SITE PLAN 1 400' 800 SCALE: 1"=400' (11X17) 1"=200' (22X34)

#### SURVEY LEGEND

|                                         | EXISTING PROPERTY        |
|-----------------------------------------|--------------------------|
|                                         | EXISTING ADJ. PROPERTY   |
|                                         | EXISTING EASEMENT        |
| — — <i>XXX</i> — —                      | EXISTING CONTOUR (MAJOR) |
| — — — XXX— — —                          | EXISTING CONTOUR (MINOR) |
| ~~~~~~~~~~~~~~~~~~~~~~~~~~~~~~~~~~~~~~~ | EXISTING TREELINE        |
| x x                                     | EXISTING CHAINLINK FENCE |
| · · · · · · · · · · · · · · · · · · ·   | EXISTING BUILDING        |
| SD SD                                   | EXISTING STORM DRAIN     |
|                                         | EXISTING ROAD (DIRT)     |
|                                         | EXISTING ROAD (STONE)    |
|                                         | EXISTING ROAD (PAVED)    |
|                                         | EXISTING CONCRETE        |
|                                         | EXISTING LEASE AREA      |