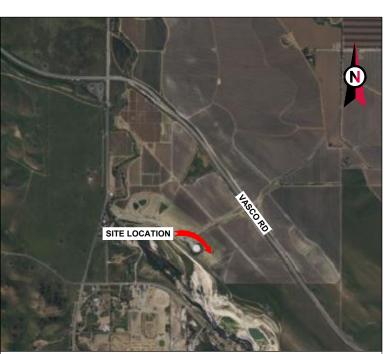

## **AMERICAN TOWER®**

SITE NAME: CAMINO DIABLO VASCO SITE NUMBER: 415310 SITE ADDRESS: 3698 VASCO RD BRENTWOOD, CA 94513



# LOCATION MAP



# CONDITIONAL USE PERMIT RENEWAL

| COMPLIANCE CODE                                                                                                                                                                                                                                 | PROJECT SUMMARY                                                                                                                                                                               | PROJECT DESCRIPTION