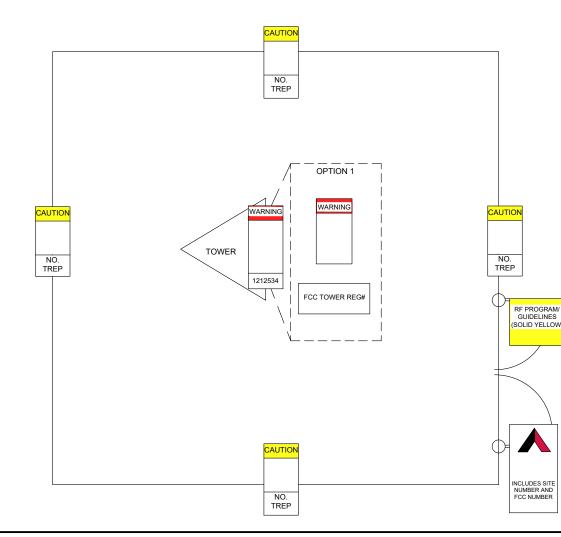

## **AMERICAN TOWER®**

SITE NAME: CAMINO DIABLO VASCO SITE NUMBER: 415310 SITE ADDRESS: 3698 VASCO RD BRENTWOOD, CA 94513