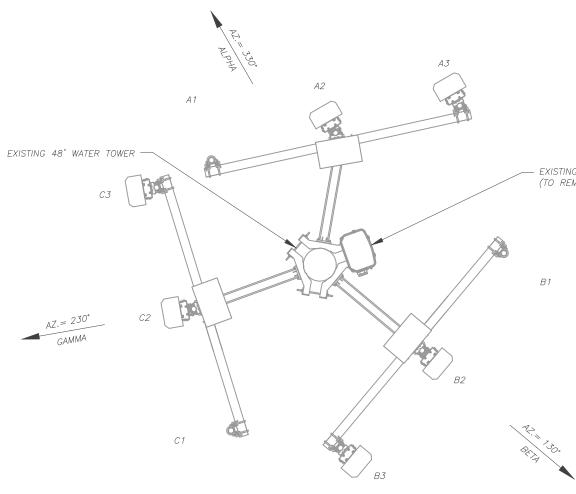

EXISTING CARRIER ANTENNAS RAD CENTER @ 30'

| EXISTING ANTENNA SCHEDULE |           |              |     |                 |                  |        |                                       |        |   |
|---------------------------|-----------|--------------|-----|-----------------|------------------|--------|---------------------------------------|--------|---|
| LOCATION                  |           |              |     | ANTENNA SUMMARY |                  |        | NON ANTENNA SUMMARY                   |        |   |
| SECTOR                    | RAD       | AZ           | POS | ANTENNA         | BAND             | STATUS | ADDITIONAL TOWER<br>MOUNTED EQUIPMENT | STATUS |   |
|                           | 30'       |              | A 1 | -               | -                | -      | -                                     | -      |   |
| ALPHA                     | ALPHA 30' | 1 <i>30°</i> | A2  | HBXX-6517DS-A2M | LTE AWS          | RMV    | (1) RRUS 12 W/ RRUS A23               | RMV    |   |
|                           | 30'       | ]            | A3  | LNX-6515DS-A1M  | LTE 700/CDMA 850 | RMV    | -                                     | -      |   |
|                           | 30'       |              | B1  | -               | -                | -      | -                                     | -      |   |
| BETA                      | 30'       | 260°         | B2  | HBXX-6517DS-A2M | LTE AWS          | RMV    | (1) RRUS 12 W/ RRUS A23               | RMV    |   |
|                           | 30'       |              | B3  | LNX-6515DS-A1M  | LTE 700/CDMA 850 | RMV    | -                                     | -      |   |
|                           | 30'       | 330°         |     | C1              | -                | -      | -                                     | -      | - |
| GAMMA                     | 30'       |              | C2  | HBXX-6517DS-A2M | LTE AWS          | RMV    | (1) RRUS 12 W/ RRUS A23               | RMV    |   |
|                           | 30'       |              | С3  | LNX-6515DS-A1M  | LTE 700/CDMA 850 | RMV    | -                                     | -      |   |