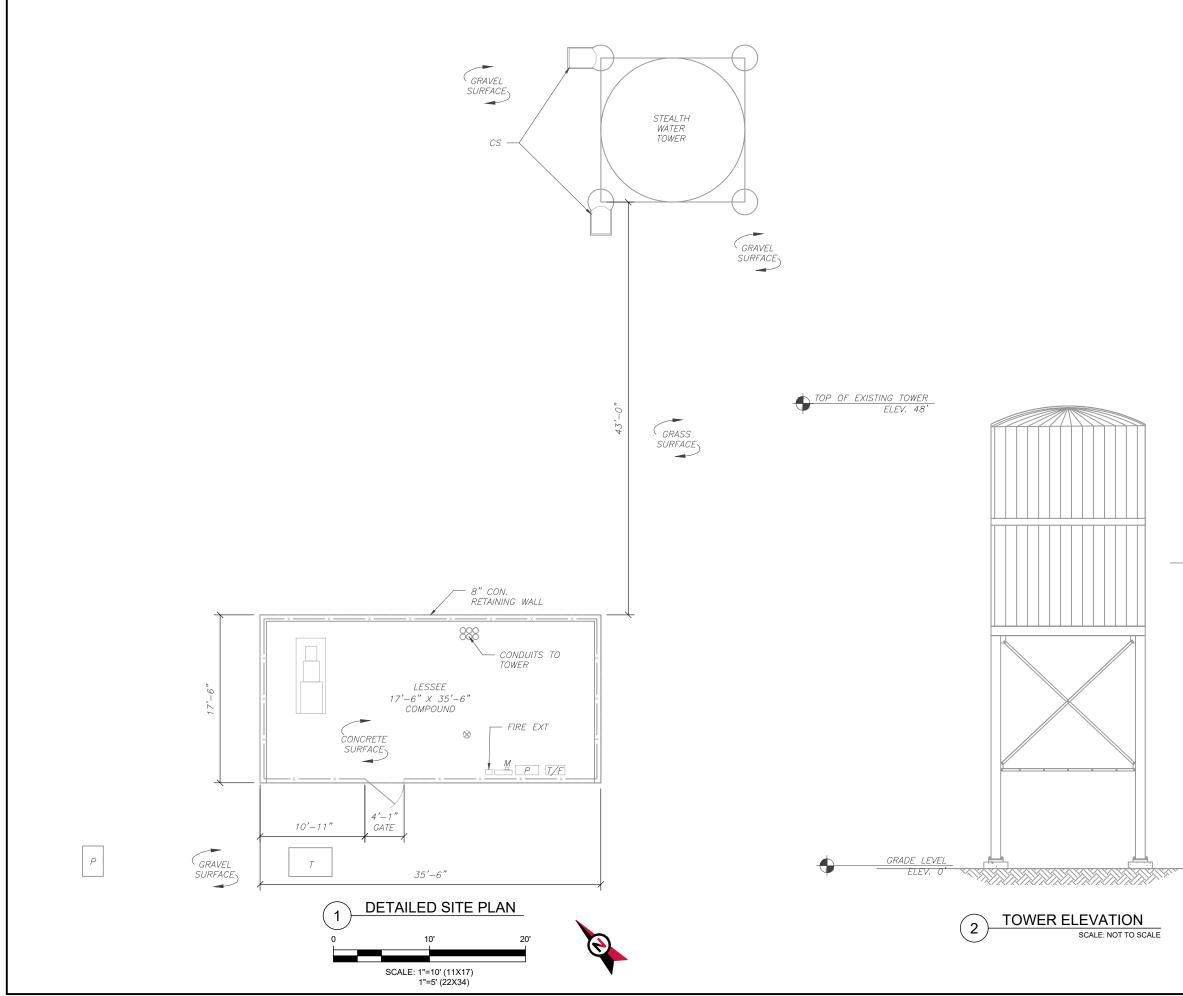

EXISTING CARRIER ANTENNAS RAD CENTER @ 30'

| EXISTING ANTENNA SCHEDULE |           |              |     |                 |                  |        |                                       |        |   |
|---------------------------|-----------|--------------|-----|-----------------|------------------|--------|---------------------------------------|--------|---|
| LOCATION                  |           |              |     | ANTENNA SUMMARY |                  |        | NON ANTENNA SUMMARY                   |        |   |
| SECTOR                    | RAD       | AZ           | POS | ANTENNA         | BAND             | STATUS | ADDITIONAL TOWER<br>MOUNTED EQUIPMENT | STATUS |   |
|                           | 30'       |              | A 1 | -               | -                | -      | -                                     | -      |   |
| ALPHA                     | ALPHA 30' | 1 <i>30°</i> | A2  | HBXX-6517DS-A2M | LTE AWS          | RMV    | (1) RRUS 12 W/ RRUS A23               | RMV    |   |
|                           | 30'       | ]            | A3  | LNX-6515DS-A1M  | LTE 700/CDMA 850 | RMV    | -                                     | -      |   |
|                           | 30'       |              | B1  | -               | -                | -      | -                                     | -      |   |
| BETA                      | 30'       | 260°         | B2  | HBXX-6517DS-A2M | LTE AWS          | RMV    | (1) RRUS 12 W/ RRUS A23               | RMV    |   |
|                           | 30'       |              | B3  | LNX-6515DS-A1M  | LTE 700/CDMA 850 | RMV    | -                                     | -      |   |
|                           | 30'       | 330°         |     | C1              | -                | -      | -                                     | -      | - |
| GAMMA                     | 30'       |              | C2  | HBXX-6517DS-A2M | LTE AWS          | RMV    | (1) RRUS 12 W/ RRUS A23               | RMV    |   |
|                           | 30'       |              | С3  | LNX-6515DS-A1M  | LTE 700/CDMA 850 | RMV    | -                                     | -      |   |