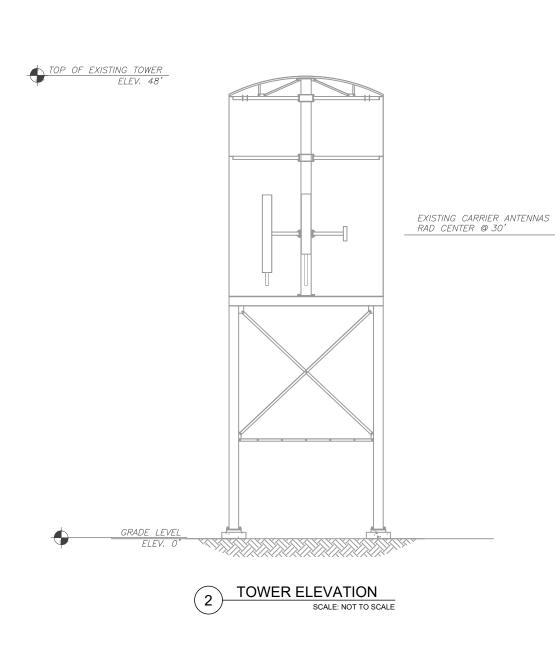

| 30'       | 260°         | B2  | HBXX-6517DS-A2M | LTE AWS          | RMV    | (1) RRUS 12 W/ RRUS A23               | RMV    |   |
|                           | 30'       |              | B3  | LNX-6515DS-A1M  | LTE 700/CDMA 850 | RMV    | -                                     | -      |   |
|                           | 30'       | 330°         |     | C1              | -                | -      | -                                     | -      | - |
| GAMMA                     | 30'       |              | C2  | HBXX-6517DS-A2M | LTE AWS          | RMV    | (1) RRUS 12 W/ RRUS A23               | RMV    |   |
|                           | 30'       |              | С3  | LNX-6515DS-A1M  | LTE 700/CDMA 850 | RMV    | -                                     | -      |   |



 $\bullet$ 

- EXISTING RC2DC-3315-PF-48 (TO REMIAN)

| r