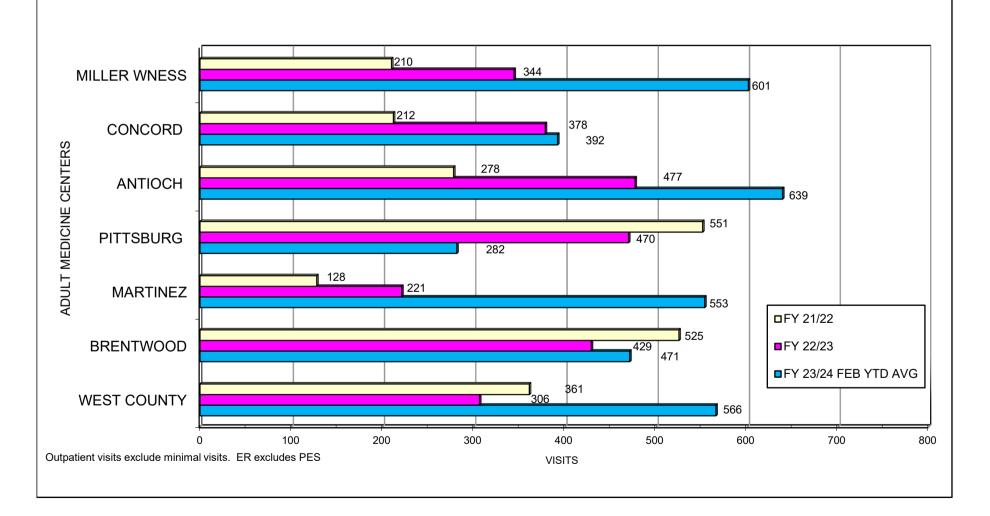

## CONTRA COSTA COUNTY HEALTH SERVICES DEPARTMENT CONTRA COSTA REGIONAL MEDICAL CENTER AND HEALTH CENTERS MEDICAL OUTPATIENT VISITS BY CLINIC FISCAL YEAR 2023/2024

|                                                       | FY 19/20<br>AVERAGE | FY 20/21<br>AVERAGE | FY 21/22<br><u>AVERAGE</u> | FY 22/23<br>AVERAGE | FY 23/24<br>FEB YTD AVG |
|-------------------------------------------------------|---------------------|---------------------|----------------------------|---------------------|-------------------------|
| CONCORD ADULT MED                                     | 170                 | 157                 | 212                        | 378                 | 392                     |
| CONCORD CLINIC                                        | 2,590               | 1,829               | 1,995                      | 1,751               | 1,777                   |
| CONCORD SBC DENTAL (MEADOW ELEM.)                     | 38                  | 4                   | 40                         | 28                  | 26                      |
| CONCORD RESPITE DENTAL                                | 40                  | 3                   | 41                         | 51                  | 60                      |
| CONCORD HEALTHY START                                 | 6                   | 4                   | 0                          | 0                   | 0                       |
| CONCORD2 CLINIC                                       | 1,140               | 1,332               | 1,393                      | 1,459               | 1,453                   |
| MARTINEZ DENTAL                                       | 266                 | 240                 | 282                        | 268                 | 301                     |
| MARTINEZ FAMILY PRACTICE CL                           | 2,774               | 3,130               | 2,647                      | 2,754               | 2,886                   |
| MARTINEZ ADULT MED MARTINEZ HEALTHY START             | 90<br>184           | 116<br>121          | 128<br>181                 | 221<br>208          | 553<br>200              |
| MARTINEZ SPECIALTY CLINIC                             | 4,965               | 5,163               | 5,242                      | 5,353               | 5,671                   |
| MILLER WELLNESS CLINIC ADULT MED                      | 249                 | 252                 | 210                        | 344                 | 601                     |
| MILLER WELLNESS CLINIC                                | 1,543               | 2,277               | 1,551                      | 1,360               | 1,446                   |
| MILLER WELLNESS MENTAL HEALTH                         | 298                 | 290                 | 278                        | 102                 | 120                     |
| WILLOW PASS CLINIC                                    | 107                 | 0                   | 0                          | 0                   | 0                       |
| SUBTTL CENTRAL COUNTY                                 | 14,460              | 14,918              | 14,200                     | 14,277              | 15,486                  |
| ANTIOCH ADULT MED                                     | 388                 | 277                 | 278                        | 477                 | 639                     |
| ANTIOCH CLINIC                                        | 2,516               | 2,584               | 2,502                      | 2,173               | 2,161                   |
| ANTIOCH HEALTHY START                                 | 21                  | 10                  | 1                          | 0                   | 0                       |
| ANTIOCH SBC DVHS DENTAL                               | 2                   | 0                   | 0                          | 0                   | 0                       |
| ANTIOCH SBC FREMONT DENTAL ANTIOCH SBC KIMBALL DENTAL | 23<br>0             | 3<br>0              | 20<br>0                    | 17<br>0             | 24<br>0                 |
| ANTIOCH SBC TURNER DENTAL                             | 11                  | 0                   | 0                          | 0                   | 0                       |
| BAY POINT DENTAL                                      | 199                 | 0                   | 0                          | 0                   | 0                       |
| BAY POINT DENTAL VAN                                  | 0                   | 0                   | 0                          | 13                  | 17                      |
| BAY POINT CLINIC                                      | 184                 | 0                   | 56                         | 441                 | 491                     |
| BRENTWOOD ADULT MED                                   | 546                 | 579                 | 525                        | 429                 | 471                     |
| BRENTWOOD CLINIC                                      | 1,430               | 1,295               | 1,298                      | 1,444               | 1,638                   |
| BRENTWOOD HEALTHY START                               | 2                   | 2                   | 0                          | 0                   | 0                       |
| BRENTWOOD SBC BRENTWOOD HC DNTL                       | 15                  | 0                   | 21                         | 21                  | 24                      |
| PITTSBURG ADULT MED PITTSBURG CLINIC                  | 292<br>8,609        | 424<br>9,527        | 551<br>8,872               | 470<br>9,085        | 282<br>9,437            |
| PITTSBURG DENTAL                                      | 241                 | 267                 | 287                        | 263                 | 326                     |
| PHC- HCH DENTAL DELTA LANDING                         | 0                   | 0                   | 4                          | 13                  | 13                      |
| PITTSBURG SBC HILLVIEW DENTAL                         | 22                  | 4                   | 22                         | 16                  | 19                      |
| PIITSBURG SBC PITTSBURG HC DNTL                       | 5                   | 0                   | 0                          | 0                   | 0                       |
| PITTSBURG HEALTHY START                               | 483                 | 446                 | 520                        | 490                 | 475                     |
| SUBTTL EAST COUNTY                                    | 14,989              | 15,418              | 14,957                     | 15,352              | 16,017                  |
| RHC/WCHC ADULT MED                                    | 318                 | 317                 | 361                        | 306                 | 566                     |
| NO RICH CNTR FOR HEALTH                               | 734                 | 795                 | 652                        | 669                 | 636                     |
| RHC/WCHC CLINIC                                       | 7,363               | 8,033               | 7,112                      | 7,903               | 7,967                   |
| RHC/WCHC DENTAL                                       | 153                 | 173                 | 160                        | 181                 | 279                     |
| WCHC HOMELESS VAN DENTAL                              | 2                   | 0                   | 12                         | 12                  | 19                      |
| WCHC SBC BROOKSIDE DENTAL WCHC SBC DE ANZA DENTAL     | 17<br>11            | 0<br>0              | 1<br>5                     | 0<br>7              | 0<br>4                  |
| WCHC SBC BL CERRITO DENTAL                            | 4                   | 0                   | 0                          | 0                   | 0                       |
| WCHC SBC HELMS ELEMENTARY DENTAL                      | 0                   | 0                   | 5                          | 16                  | 24                      |
| WCHC SBC KENNEDY DENTAL                               | 47                  | 6                   | 45                         | 33                  | 32                      |
| WCHC SBC RICHMOND DENTAL                              | 15                  | 0                   | 4                          | 12                  | 20                      |
| WCHC SBC PEDIATRICS KHS                               | 85                  | 0                   | 76                         | 117                 | 120                     |
| RHC/WCHC SBC BEHAVIORAL HL                            | 0                   | 16                  | 2                          | 0                   | 24                      |
| RHC/WCHC HEALTHY START                                | 284                 | 233                 | 224                        | 235                 | 240                     |
| SUBTTL WEST COUNTY                                    | 9,033               | 9,573               | 8,659                      | 9,491               | 9,931                   |
| EMERGENCY DEPT [1]                                    | 2,683               | 2,400               | 2,775                      | 2,733               | 2,792                   |
| TOTAL CLINICS                                         | 41,165              | 42,309              | 40,591                     | 41,853              | 44,226                  |