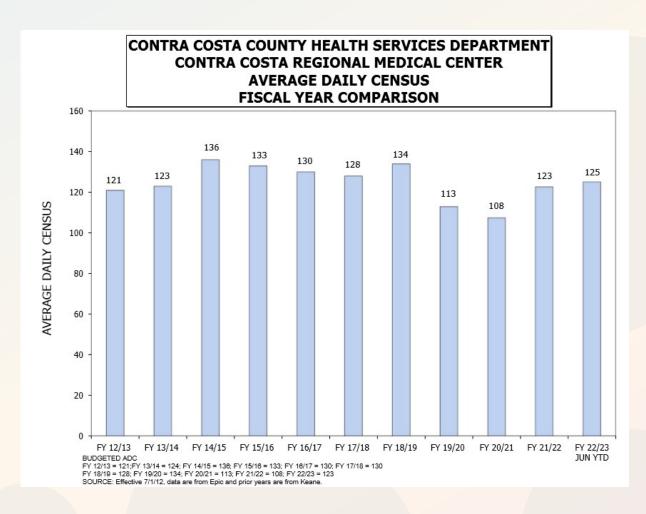

### CONTRA COSTA COUNTY HEALTH SERVICES DEPARTMENT CONTRA COSTA REGIONAL MEDICAL CENTER AVERAGE DAILY CENSUS

| <u>Month</u>                                                                                                                                      | Medical                                                        | Psych                                                                | Adult<br>& Psych                                                                 | Nursery I<br>(Well Baby)                            | Total                                                                            |
|---------------------------------------------------------------------------------------------------------------------------------------------------|----------------------------------------------------------------|----------------------------------------------------------------------|----------------------------------------------------------------------------------|-----------------------------------------------------|----------------------------------------------------------------------------------|
| July 2021 August 2021 September 2021 October 2021 November 2021 December 2021 January 2022 February 2022 March 2022 April 2022 May 2022 June 2022 | 76<br>81<br>84<br>79<br>78<br>79<br>88<br>84<br>78<br>81<br>84 | 37<br>37<br>34<br>37<br>35<br>31<br>32<br>32<br>34<br>36<br>35       | 113<br>118<br>121<br>113<br>115<br>114<br>119<br>116<br>110<br>115<br>120<br>121 | 7<br>8<br>7<br>6<br>5<br>7<br>7<br>7<br>6<br>7<br>6 | 120<br>126<br>128<br>119<br>120<br>121<br>126<br>123<br>117<br>121<br>127        |
| FY 2021-22 Average                                                                                                                                | 81                                                             | 35                                                                   | 116                                                                              | 7                                                   | 123                                                                              |
| July 2022 August 2022 September 2022 October 2022 November 2022 December 2022 January 2023 February 2023 March 2023 April 2023 May 2023 June 2023 | 85<br>82<br>77<br>75<br>86<br>90<br>90<br>85<br>83<br>89<br>79 | 34<br>35<br>33<br>32<br>34<br>35<br>37<br>37<br>39<br>38<br>37<br>34 | 119<br>117<br>110<br>107<br>120<br>125<br>127<br>122<br>122<br>127<br>116<br>106 | 8<br>7<br>6<br>7<br>9<br>6<br>7<br>6<br>7           | 127<br>125<br>117<br>113<br>127<br>134<br>133<br>129<br>128<br>133<br>123<br>112 |
| FY 2022-23 Average                                                                                                                                | 83                                                             | 35                                                                   | 118                                                                              | 7                                                   | 125                                                                              |
| July 2023 August 2023 September 2023 October 2023 November 2023 December 2023 January 2024 February 2024 March 2024 April 2024 May 2024 June 2024 | 82<br>92<br>81<br>73<br>69<br>72<br>78<br>75                   | 37<br>33<br>34<br>35<br>34<br>36<br>35<br>32                         | 119<br>125<br>115<br>108<br>103<br>108<br>113<br>107                             | 6<br>8<br>7<br>8<br>7<br>7<br>7                     | 125<br>133<br>122<br>116<br>110<br>115<br>120<br>114                             |
| FY 2023-24 Average                                                                                                                                | 78                                                             | 34                                                                   | 112                                                                              | 7                                                   | 119                                                                              |