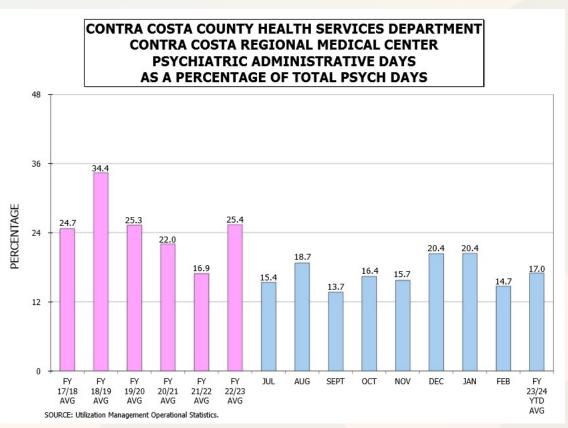

# CONTRA COSTA COUNTY HEALTH SERVICES DEPARTMENT CONTRA COSTA REGIONAL MEDICAL CENTER PSYCHIATRIC ADMINISTRATIVE DAYS AS A PERCENTAGE OF TOTAL PSYCH DAYS

(JC20)