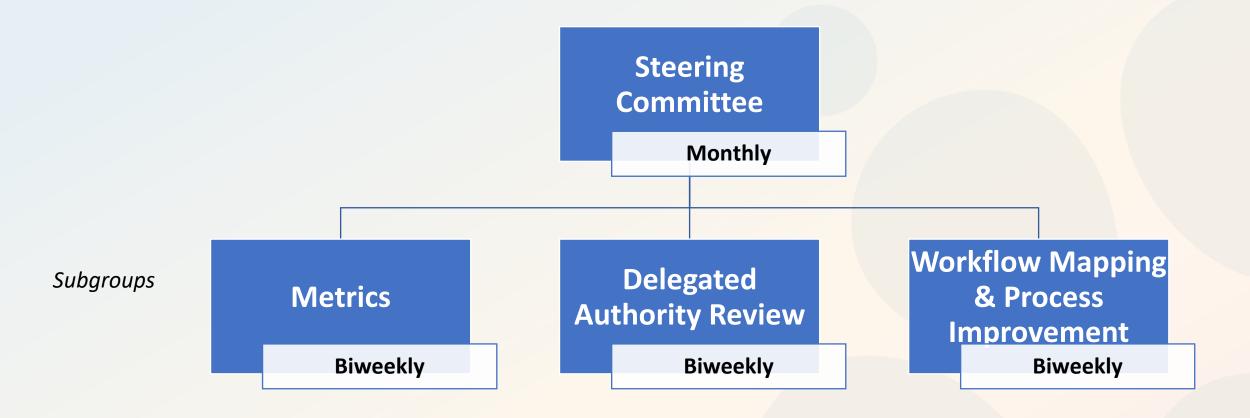

# Workgroup Structure

### **Measurement Progress to Date**

- Reviewed all requested Delegated Authority expansion elements, identifying additional data and information needed to understand each item further.
- Collected pre-employment timeliness data for 2023 new hires.
- Developed CCH departmental procedure for new hire salary appointment above Step 1.
- Received annual PeopleSoft payroll lockout dates and developed calendar to complete assessment of impact to CCH hiring schedules.
- CCRMC hiring managers began tracking departmental hiring steps.
- Identified unique scenarios and outcomes desired with proposed bid and rule of list changes.

### **Workflow Mapping Progress to Date**

- Reviewed historical workflow maps from both CCH and HR departments.
- Developed new recruitment workflow maps from initial departmental freeze approval to new hire start date, incorporating both CCH and HR activities.
- Currently identifying issues, waste and opportunities for improvement within each workflow.

# **Next Steps**

- Metrics
  - Establish ongoing measurement and reporting plan
- Delegated Authority
  - Research of secure data sharing options for I-9 e-verification.
  - Finalize labor MOU change requests classifications to transition to Rule of List, bid posting variances to align, and HSD-specific classifications to revise bid process.
  - Identify new hire activities dependent on an assigned employee number to share with Auditor.
  - Review EHSD I-9 processing times since Q4 2023 to assess impact of processing internally.
- Mapping
  - Complete workflow mapping and prioritize opportunities for improvement.