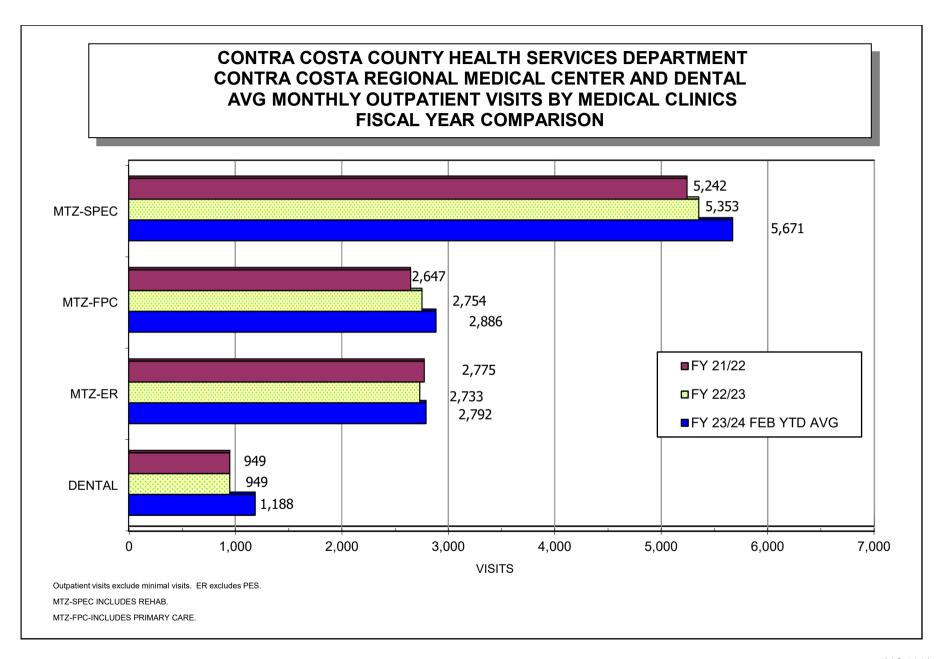

## CONTRA COSTA COUNTY HEALTH SERVICES DEPARTMENT CONTRA COSTA REGIONAL MEDICAL CENTER AND HEALTH CENTERS MEDICAL OUTPATIENT VISITS BY CLINIC FISCAL YEAR 2023/2024

|                                                       | FY 19/20<br>AVERAGE | FY 20/21<br>AVERAGE | FY 21/22<br><u>AVERAGE</u> | FY 22/23<br>AVERAGE | FY 23/24<br>FEB YTD AVG |
|-------------------------------------------------------|---------------------|---------------------|----------------------------|---------------------|-------------------------|
| CONCORD ADULT MED                                     | 170                 | 157                 | 212                        | 378                 | 392                     |
| CONCORD CLINIC                                        | 2,590               | 1,829               | 1,995                      | 1,751               | 1,777                   |
| CONCORD SBC DENTAL (MEADOW ELEM.)                     | 38                  | 4                   | 40                         | 28                  | 26                      |
| CONCORD RESPITE DENTAL                                | 40                  | 3                   | 41                         | 51                  | 60                      |
| CONCORD HEALTHY START                                 | 6                   | 4                   | 0                          | 0                   | 0                       |
| CONCORD2 CLINIC                                       | 1,140               | 1,332               | 1,393                      | 1,459               | 1,453                   |
| MARTINEZ DENTAL                                       | 266                 | 240                 | 282                        | 268                 | 301                     |
| MARTINEZ FAMILY PRACTICE CL                           | 2,774               | 3,130               | 2,647                      | 2,754               | 2,886                   |
| MARTINEZ ADULT MED MARTINEZ HEALTHY START             | 90<br>184           | 116<br>121          | 128<br>181                 | 221<br>208          | 553<br>200              |
| MARTINEZ SPECIALTY CLINIC                             | 4,965               | 5,163               | 5,242                      | 5,353               | 5,671                   |
| MILLER WELLNESS CLINIC ADULT MED                      | 249                 | 252                 | 210                        | 344                 | 601                     |
| MILLER WELLNESS CLINIC                                | 1,543               | 2,277               | 1,551                      | 1,360               | 1,446                   |
| MILLER WELLNESS MENTAL HEALTH                         | 298                 | 290                 | 278                        | 102                 | 120                     |
| WILLOW PASS CLINIC                                    | 107                 | 0                   | 0                          | 0                   | 0                       |
| SUBTTL CENTRAL COUNTY                                 | 14,460              | 14,918              | 14,200                     | 14,277              | 15,486                  |
| ANTIOCH ADULT MED                                     | 388                 | 277                 | 278                        | 477                 | 639                     |
| ANTIOCH CLINIC                                        | 2,516               | 2,584               | 2,502                      | 2,173               | 2,161                   |
| ANTIOCH HEALTHY START                                 | 21                  | 10                  | 1                          | 0                   | 0                       |
| ANTIOCH SBC DVHS DENTAL                               | 2                   | 0                   | 0                          | 0                   | 0                       |
| ANTIOCH SBC FREMONT DENTAL ANTIOCH SBC KIMBALL DENTAL | 23<br>0             | 3<br>0              | 20<br>0                    | 17<br>0             | 24<br>0                 |
| ANTIOCH SBC TURNER DENTAL                             | 11                  | 0                   | 0                          | 0                   | 0                       |
| BAY POINT DENTAL                                      | 199                 | 0                   | 0                          | 0                   | 0                       |
| BAY POINT DENTAL VAN                                  | 0                   | 0                   | 0                          | 13                  | 17                      |
| BAY POINT CLINIC                                      | 184                 | 0                   | 56                         | 441                 | 491                     |
| BRENTWOOD ADULT MED                                   | 546                 | 579                 | 525                        | 429                 | 471                     |
| BRENTWOOD CLINIC                                      | 1,430               | 1,295               | 1,298                      | 1,444               | 1,638                   |
| BRENTWOOD HEALTHY START                               | 2                   | 2                   | 0                          | 0                   | 0                       |
| BRENTWOOD SBC BRENTWOOD HC DNTL                       | 15                  | 0                   | 21                         | 21                  | 24                      |
| PITTSBURG ADULT MED PITTSBURG CLINIC                  | 292<br>8,609        | 424<br>9,527        | 551<br>8,872               | 470<br>9,085        | 282<br>9,437            |
| PITTSBURG DENTAL                                      | 241                 | 267                 | 287                        | 263                 | 326                     |
| PHC- HCH DENTAL DELTA LANDING                         | 0                   | 0                   | 4                          | 13                  | 13                      |
| PITTSBURG SBC HILLVIEW DENTAL                         | 22                  | 4                   | 22                         | 16                  | 19                      |
| PIITSBURG SBC PITTSBURG HC DNTL                       | 5                   | 0                   | 0                          | 0                   | 0                       |
| PITTSBURG HEALTHY START                               | 483                 | 446                 | 520                        | 490                 | 475                     |
| SUBTTL EAST COUNTY                                    | 14,989              | 15,418              | 14,957                     | 15,352              | 16,017                  |
| RHC/WCHC ADULT MED                                    | 318                 | 317                 | 361                        | 306                 | 566                     |
| NO RICH CNTR FOR HEALTH                               | 734                 | 795                 | 652                        | 669                 | 636                     |
| RHC/WCHC CLINIC                                       | 7,363               | 8,033               | 7,112                      | 7,903               | 7,967                   |
| RHC/WCHC DENTAL                                       | 153                 | 173                 | 160                        | 181                 | 279                     |
| WCHC HOMELESS VAN DENTAL                              | 2                   | 0                   | 12                         | 12                  | 19                      |
| WCHC SBC BROOKSIDE DENTAL WCHC SBC DE ANZA DENTAL     | 17<br>11            | 0<br>0              | 1<br>5                     | 0<br>7              | 0<br>4                  |
| WCHC SBC BL CERRITO DENTAL                            | 4                   | 0                   | 0                          | 0                   | 0                       |
| WCHC SBC HELMS ELEMENTARY DENTAL                      | 0                   | 0                   | 5                          | 16                  | 24                      |
| WCHC SBC KENNEDY DENTAL                               | 47                  | 6                   | 45                         | 33                  | 32                      |
| WCHC SBC RICHMOND DENTAL                              | 15                  | 0                   | 4                          | 12                  | 20                      |
| WCHC SBC PEDIATRICS KHS                               | 85                  | 0                   | 76                         | 117                 | 120                     |
| RHC/WCHC SBC BEHAVIORAL HL                            | 0                   | 16                  | 2                          | 0                   | 24                      |
| RHC/WCHC HEALTHY START                                | 284                 | 233                 | 224                        | 235                 | 240                     |
| SUBTTL WEST COUNTY                                    | 9,033               | 9,573               | 8,659                      | 9,491               | 9,931                   |
| EMERGENCY DEPT [1]                                    | 2,683               | 2,400               | 2,775                      | 2,733               | 2,792                   |
| TOTAL CLINICS                                         | 41,165              | 42,309              | 40,591                     | 41,853              | 44,226                  |