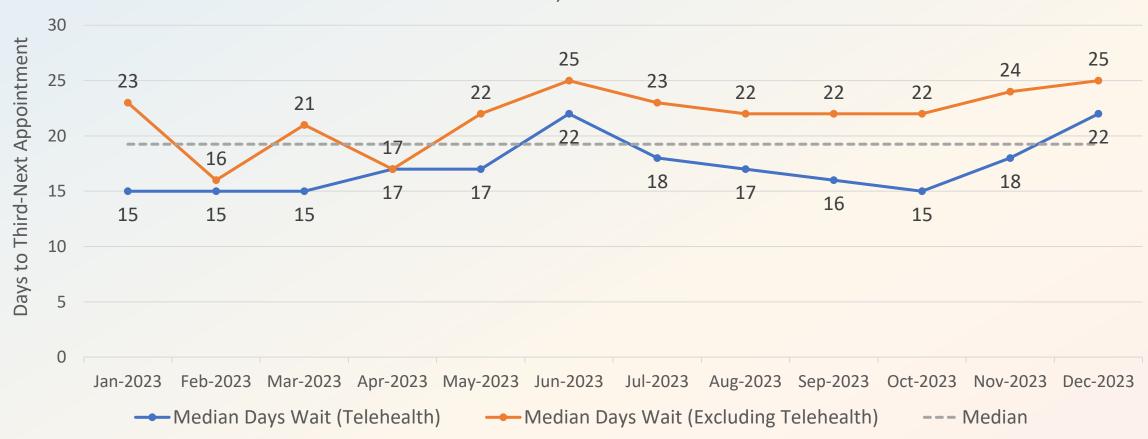

## **Third-Next Available Appointment Times**

Third-Next Available Days to Appointment, Primary Care Includes Adult Medicine, Family Medicine, Pediatrics
Goal ≤ 14d; Median = 19d