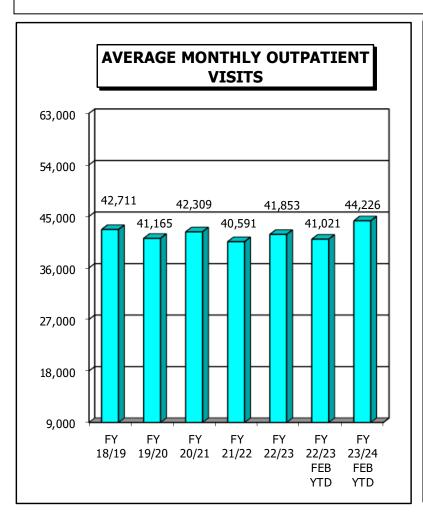

## CONTRA COSTA COUNTY HEALTH SERVICES DEPARTMENT CONTRA COSTA REGIONAL MEDICAL CENTER AND HEALTH CENTERS MEDICAL OUTPATIENT VISITS BY CLINIC FISCAL YEAR 2023/2024

|                                                       | FY 19/20<br>AVERAGE | FY 20/21<br>AVERAGE | FY 21/22<br><u>AVERAGE</u> | FY 22/23<br>AVERAGE | FY 23/24<br>FEB YTD AVG |
|-------------------------------------------------------|---------------------|---------------------|----------------------------|---------------------|-------------------------|
| CONCORD ADULT MED                                     | 170                 | 157                 | 212                        | 378                 | 392                     |
| CONCORD CLINIC                                        | 2,590               | 1,829               | 1,995                      | 1,751               | 1,777                   |
| CONCORD SBC DENTAL (MEADOW ELEM.)                     | 38                  | 4                   | 40                         | 28                  | 26                      |
| CONCORD RESPITE DENTAL                                | 40                  | 3                   | 41                         | 51                  | 60                      |
| CONCORD HEALTHY START                                 | 6                   | 4                   | 0                          | 0                   | 0                       |
| CONCORD2 CLINIC                                       | 1,140               | 1,332               | 1,393                      | 1,459               | 1,453                   |
| MARTINEZ DENTAL                                       | 266                 | 240                 | 282                        | 268                 | 301                     |
| MARTINEZ FAMILY PRACTICE CL                           | 2,774               | 3,130               | 2,647                      | 2,754               | 2,886                   |
| MARTINEZ ADULT MED MARTINEZ HEALTHY START             | 90<br>184           | 116<br>121          | 128<br>181                 | 221<br>208          | 553<br>200              |
| MARTINEZ SPECIALTY CLINIC                             | 4,965               | 5,163               | 5,242                      | 5,353               | 5,671                   |
| MILLER WELLNESS CLINIC ADULT MED                      | 249                 | 252                 | 210                        | 344                 | 601                     |
| MILLER WELLNESS CLINIC                                | 1,543               | 2,277               | 1,551                      | 1,360               | 1,446                   |
| MILLER WELLNESS MENTAL HEALTH                         | 298                 | 290                 | 278                        | 102                 | 120                     |
| WILLOW PASS CLINIC                                    | 107                 | 0                   | 0                          | 0                   | 0                       |
| SUBTTL CENTRAL COUNTY                                 | 14,460              | 14,918              | 14,200                     | 14,277              | 15,486                  |
| ANTIOCH ADULT MED                                     | 388                 | 277                 | 278                        | 477                 | 639                     |
| ANTIOCH CLINIC                                        | 2,516               | 2,584               | 2,502                      | 2,173               | 2,161                   |
| ANTIOCH HEALTHY START                                 | 21                  | 10                  | 1                          | 0                   | 0                       |
| ANTIOCH SBC DVHS DENTAL                               | 2                   | 0                   | 0                          | 0                   | 0                       |
| ANTIOCH SBC FREMONT DENTAL ANTIOCH SBC KIMBALL DENTAL | 23<br>0             | 3<br>0              | 20<br>0                    | 17<br>0             | 24<br>0                 |
| ANTIOCH SBC TURNER DENTAL                             | 11                  | 0                   | 0                          | 0                   | 0                       |
| BAY POINT DENTAL                                      | 199                 | 0                   | 0                          | 0                   | 0                       |
| BAY POINT DENTAL VAN                                  | 0                   | 0                   | 0                          | 13                  | 17                      |
| BAY POINT CLINIC                                      | 184                 | 0                   | 56                         | 441                 | 491                     |
| BRENTWOOD ADULT MED                                   | 546                 | 579                 | 525                        | 429                 | 471                     |
| BRENTWOOD CLINIC                                      | 1,430               | 1,295               | 1,298                      | 1,444               | 1,638                   |
| BRENTWOOD HEALTHY START                               | 2                   | 2                   | 0                          | 0                   | 0                       |
| BRENTWOOD SBC BRENTWOOD HC DNTL                       | 15                  | 0                   | 21                         | 21                  | 24                      |
| PITTSBURG ADULT MED PITTSBURG CLINIC                  | 292<br>8,609        | 424<br>9,527        | 551<br>8,872               | 470<br>9,085        | 282<br>9,437            |
| PITTSBURG DENTAL                                      | 241                 | 267                 | 287                        | 263                 | 326                     |
| PHC- HCH DENTAL DELTA LANDING                         | 0                   | 0                   | 4                          | 13                  | 13                      |
| PITTSBURG SBC HILLVIEW DENTAL                         | 22                  | 4                   | 22                         | 16                  | 19                      |
| PIITSBURG SBC PITTSBURG HC DNTL                       | 5                   | 0                   | 0                          | 0                   | 0                       |
| PITTSBURG HEALTHY START                               | 483                 | 446                 | 520                        | 490                 | 475                     |
| SUBTTL EAST COUNTY                                    | 14,989              | 15,418              | 14,957                     | 15,352              | 16,017                  |
| RHC/WCHC ADULT MED                                    | 318                 | 317                 | 361                        | 306                 | 566                     |
| NO RICH CNTR FOR HEALTH                               | 734                 | 795                 | 652                        | 669                 | 636                     |
| RHC/WCHC CLINIC                                       | 7,363               | 8,033               | 7,112                      | 7,903               | 7,967                   |
| RHC/WCHC DENTAL                                       | 153                 | 173                 | 160                        | 181                 | 279                     |
| WCHC HOMELESS VAN DENTAL                              | 2                   | 0                   | 12                         | 12                  | 19                      |
| WCHC SBC BROOKSIDE DENTAL WCHC SBC DE ANZA DENTAL     | 17<br>11            | 0<br>0              | 1<br>5                     | 0<br>7              | 0<br>4                  |
| WCHC SBC BL CERRITO DENTAL                            | 4                   | 0                   | 0                          | 0                   | 0                       |
| WCHC SBC HELMS ELEMENTARY DENTAL                      | 0                   | 0                   | 5                          | 16                  | 24                      |
| WCHC SBC KENNEDY DENTAL                               | 47                  | 6                   | 45                         | 33                  | 32                      |
| WCHC SBC RICHMOND DENTAL                              | 15                  | 0                   | 4                          | 12                  | 20                      |
| WCHC SBC PEDIATRICS KHS                               | 85                  | 0                   | 76                         | 117                 | 120                     |
| RHC/WCHC SBC BEHAVIORAL HL                            | 0                   | 16                  | 2                          | 0                   | 24                      |
| RHC/WCHC HEALTHY START                                | 284                 | 233                 | 224                        | 235                 | 240                     |
| SUBTTL WEST COUNTY                                    | 9,033               | 9,573               | 8,659                      | 9,491               | 9,931                   |
| EMERGENCY DEPT [1]                                    | 2,683               | 2,400               | 2,775                      | 2,733               | 2,792                   |
| TOTAL CLINICS                                         | 41,165              | 42,309              | 40,591                     | 41,853              | 44,226                  |

# CONTRA COSTA COUNTY HEALTH SERVICES DEPARTMENT CONTRA COSTA REGIONAL MEDICAL CENTER & HEALTH CENTERS FISCAL YEAR COMPARISON

NOTE: Outpatient visits exclude Psych Emergency visits and minimal visits.

 $<sup>\</sup>mbox{``ALL OTHER''}$  includes Private Pay, Insurance and Other Financial Class.