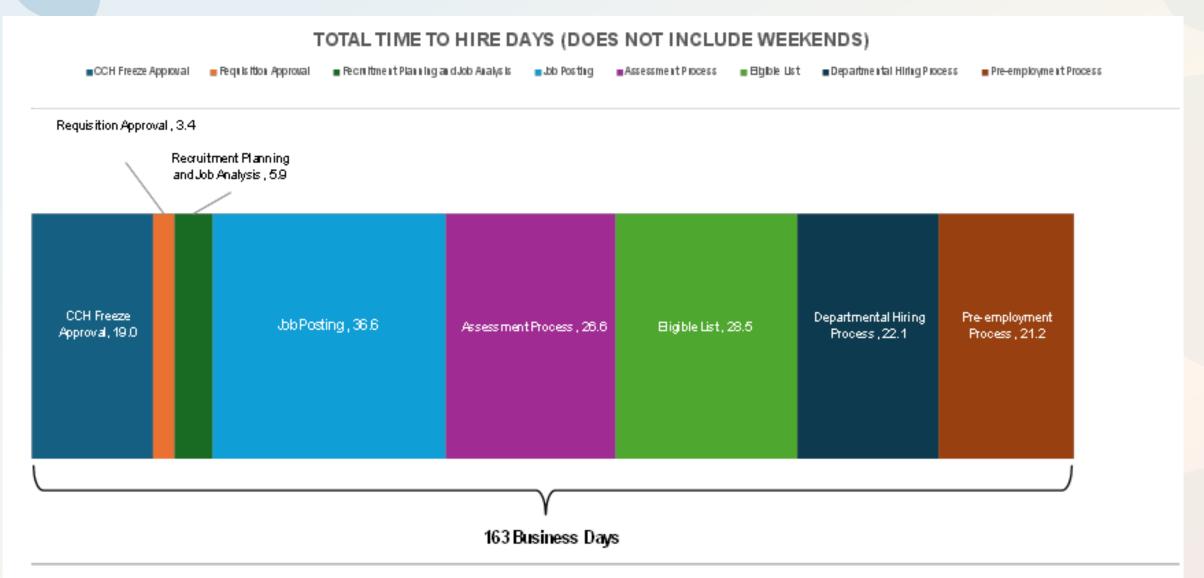

### **Total Time to Hire Baseline (2023):**

163 days; 32.6 weeks non-continuous recruitment

### **Pre-employment Onboarding Baseline (2023):**

32 days; 4.6 weeks

### 2023 Baseline Data Hiring Process