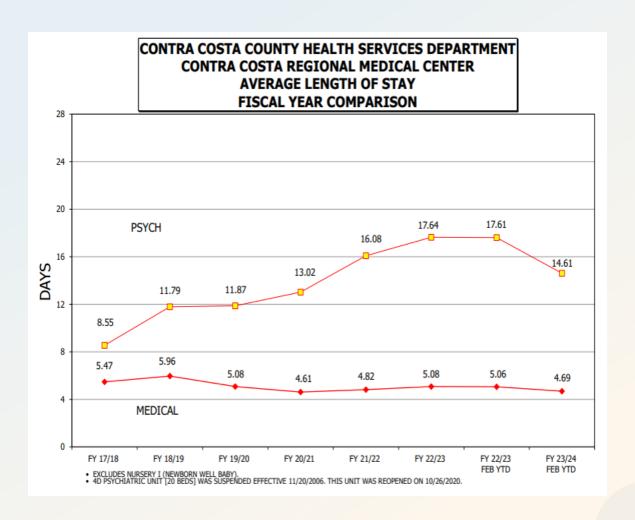

# CONTRA COSTA COUNTY HEALTH SERVICES DEPARTMENT CONTRA COSTA REGIONAL MEDICAL CENTER AVERAGE LENGTH OF STAY FISCAL YEAR COMPARISON

(ALOSJC18)

### Note:

Medical includes Nursery II (Intensive Care Newborn), and excludes Nursery I (Newborn - well baby).

<sup>4</sup>D Psychiatric Unit was reopened on 10/26/20.