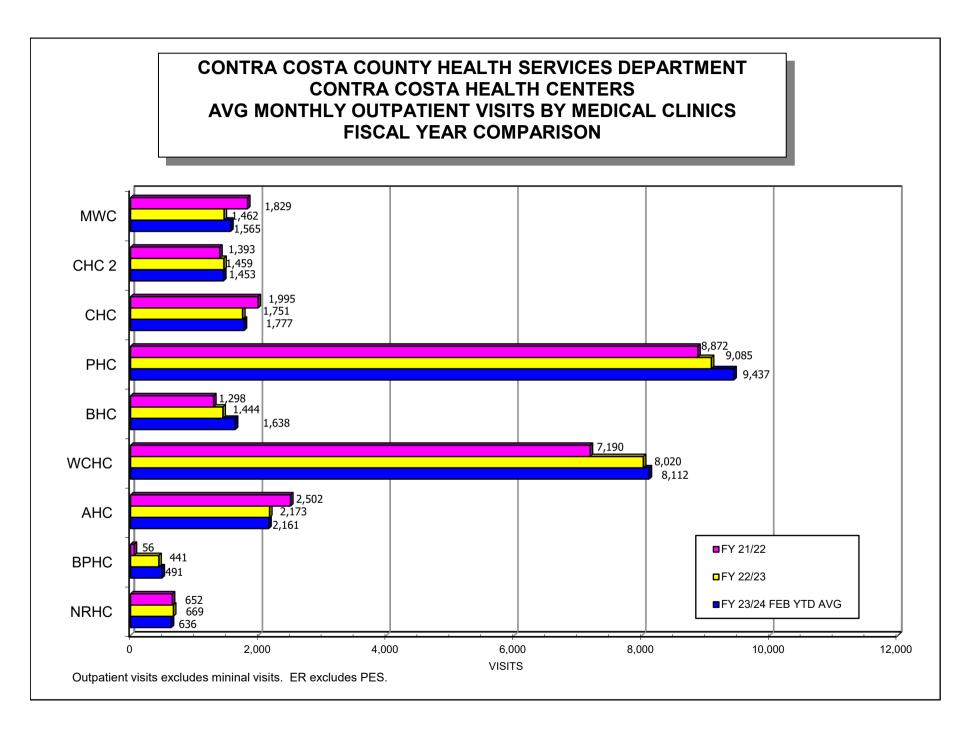

## CONTRA COSTA COUNTY HEALTH SERVICES DEPARTMENT CONTRA COSTA REGIONAL MEDICAL CENTER AND HEALTH CENTERS MEDICAL OUTPATIENT VISITS BY CLINIC FISCAL YEAR 2023/2024

|                                                       | FY 19/20<br>AVERAGE | FY 20/21<br>AVERAGE | FY 21/22<br><u>AVERAGE</u> | FY 22/23<br>AVERAGE | FY 23/24<br>FEB YTD AVG |
|-------------------------------------------------------|---------------------|---------------------|----------------------------|---------------------|-------------------------|
| CONCORD ADULT MED                                     | 170                 | 157                 | 212                        | 378                 | 392                     |
| CONCORD CLINIC                                        | 2,590               | 1,829               | 1,995                      | 1,751               | 1,777                   |
| CONCORD SBC DENTAL (MEADOW ELEM.)                     | 38                  | 4                   | 40                         | 28                  | 26                      |
| CONCORD RESPITE DENTAL                                | 40                  | 3                   | 41                         | 51                  | 60                      |
| CONCORD HEALTHY START                                 | 6                   | 4                   | 0                          | 0                   | 0                       |
| CONCORD2 CLINIC                                       | 1,140               | 1,332               | 1,393                      | 1,459               | 1,453                   |
| MARTINEZ DENTAL                                       | 266                 | 240                 | 282                        | 268                 | 301                     |
| MARTINEZ FAMILY PRACTICE CL                           | 2,774               | 3,130               | 2,647                      | 2,754               | 2,886                   |
| MARTINEZ ADULT MED MARTINEZ HEALTHY START             | 90<br>184           | 116<br>121          | 128<br>181                 | 221<br>208          | 553<br>200              |
| MARTINEZ SPECIALTY CLINIC                             | 4,965               | 5,163               | 5,242                      | 5,353               | 5,671                   |
| MILLER WELLNESS CLINIC ADULT MED                      | 249                 | 252                 | 210                        | 344                 | 601                     |
| MILLER WELLNESS CLINIC                                | 1,543               | 2,277               | 1,551                      | 1,360               | 1,446                   |
| MILLER WELLNESS MENTAL HEALTH                         | 298                 | 290                 | 278                        | 102                 | 120                     |
| WILLOW PASS CLINIC                                    | 107                 | 0                   | 0                          | 0                   | 0                       |
| SUBTTL CENTRAL COUNTY                                 | 14,460              | 14,918              | 14,200                     | 14,277              | 15,486                  |
| ANTIOCH ADULT MED                                     | 388                 | 277                 | 278                        | 477                 | 639                     |
| ANTIOCH CLINIC                                        | 2,516               | 2,584               | 2,502                      | 2,173               | 2,161                   |
| ANTIOCH HEALTHY START                                 | 21                  | 10                  | 1                          | 0                   | 0                       |
| ANTIOCH SBC DVHS DENTAL                               | 2                   | 0                   | 0                          | 0                   | 0                       |
| ANTIOCH SBC FREMONT DENTAL ANTIOCH SBC KIMBALL DENTAL | 23<br>0             | 3<br>0              | 20<br>0                    | 17<br>0             | 24<br>0                 |
| ANTIOCH SBC TURNER DENTAL                             | 11                  | 0                   | 0                          | 0                   | 0                       |
| BAY POINT DENTAL                                      | 199                 | 0                   | 0                          | 0                   | 0                       |
| BAY POINT DENTAL VAN                                  | 0                   | 0                   | 0                          | 13                  | 17                      |
| BAY POINT CLINIC                                      | 184                 | 0                   | 56                         | 441                 | 491                     |
| BRENTWOOD ADULT MED                                   | 546                 | 579                 | 525                        | 429                 | 471                     |
| BRENTWOOD CLINIC                                      | 1,430               | 1,295               | 1,298                      | 1,444               | 1,638                   |
| BRENTWOOD HEALTHY START                               | 2                   | 2                   | 0                          | 0                   | 0                       |
| BRENTWOOD SBC BRENTWOOD HC DNTL                       | 15                  | 0                   | 21                         | 21                  | 24                      |
| PITTSBURG ADULT MED PITTSBURG CLINIC                  | 292<br>8,609        | 424<br>9,527        | 551<br>8,872               | 470<br>9,085        | 282<br>9,437            |
| PITTSBURG DENTAL                                      | 241                 | 267                 | 287                        | 263                 | 326                     |
| PHC- HCH DENTAL DELTA LANDING                         | 0                   | 0                   | 4                          | 13                  | 13                      |
| PITTSBURG SBC HILLVIEW DENTAL                         | 22                  | 4                   | 22                         | 16                  | 19                      |
| PIITSBURG SBC PITTSBURG HC DNTL                       | 5                   | 0                   | 0                          | 0                   | 0                       |
| PITTSBURG HEALTHY START                               | 483                 | 446                 | 520                        | 490                 | 475                     |
| SUBTTL EAST COUNTY                                    | 14,989              | 15,418              | 14,957                     | 15,352              | 16,017                  |
| RHC/WCHC ADULT MED                                    | 318                 | 317                 | 361                        | 306                 | 566                     |
| NO RICH CNTR FOR HEALTH                               | 734                 | 795                 | 652                        | 669                 | 636                     |
| RHC/WCHC CLINIC                                       | 7,363               | 8,033               | 7,112                      | 7,903               | 7,967                   |
| RHC/WCHC DENTAL                                       | 153                 | 173                 | 160                        | 181                 | 279                     |
| WCHC HOMELESS VAN DENTAL                              | 2                   | 0                   | 12                         | 12                  | 19                      |
| WCHC SBC BROOKSIDE DENTAL WCHC SBC DE ANZA DENTAL     | 17<br>11            | 0<br>0              | 1<br>5                     | 0<br>7              | 0<br>4                  |
| WCHC SBC BL CERRITO DENTAL                            | 4                   | 0                   | 0                          | 0                   | 0                       |
| WCHC SBC HELMS ELEMENTARY DENTAL                      | 0                   | 0                   | 5                          | 16                  | 24                      |
| WCHC SBC KENNEDY DENTAL                               | 47                  | 6                   | 45                         | 33                  | 32                      |
| WCHC SBC RICHMOND DENTAL                              | 15                  | 0                   | 4                          | 12                  | 20                      |
| WCHC SBC PEDIATRICS KHS                               | 85                  | 0                   | 76                         | 117                 | 120                     |
| RHC/WCHC SBC BEHAVIORAL HL                            | 0                   | 16                  | 2                          | 0                   | 24                      |
| RHC/WCHC HEALTHY START                                | 284                 | 233                 | 224                        | 235                 | 240                     |
| SUBTTL WEST COUNTY                                    | 9,033               | 9,573               | 8,659                      | 9,491               | 9,931                   |
| EMERGENCY DEPT [1]                                    | 2,683               | 2,400               | 2,775                      | 2,733               | 2,792                   |
| TOTAL CLINICS                                         | 41,165              | 42,309              | 40,591                     | 41,853              | 44,226                  |