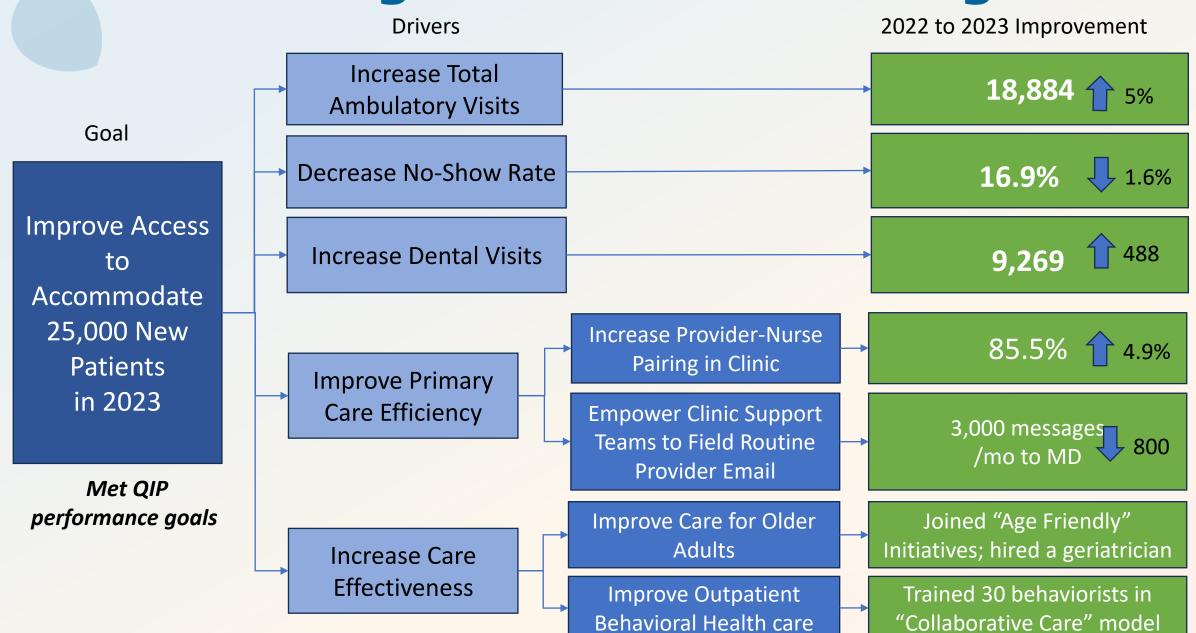

## **Opportunity to Increase Visits Moving Forward**

- 4.81 scheduled primary care clinics per provider, per week (average)
  - 543 scheduled clinics per week, system-wide (average)
- 3.81 completed primary care clinics per provider, per week (average)
  - 431 completed clinics per week, system-wide (average)

Average Clinic Completion Rate 2023 =

79.3%

29,000 Primary Care visits

### Planned visit expansion: using per-diem providers

- 16 per-diem physicians in Ambulatory Care over 2023
- Held 2,713 clinics & completed 23,785 appointments
  - 7,364 in-clinic
  - 16,421 telehealth (70% of visits are telehealth)
  - 70% of all "urgent" visits (23,100 out of 33,000)
- Planned continued expansion to backfill cancelled clinics up to an additional 29,000 visits

- Better use of telehealth appointments and reduction of no-shows
- Resulting in more completed appointments year over year
- In 2023 409,227 visits vs 2022 390,343 visits = 5% increase in visits