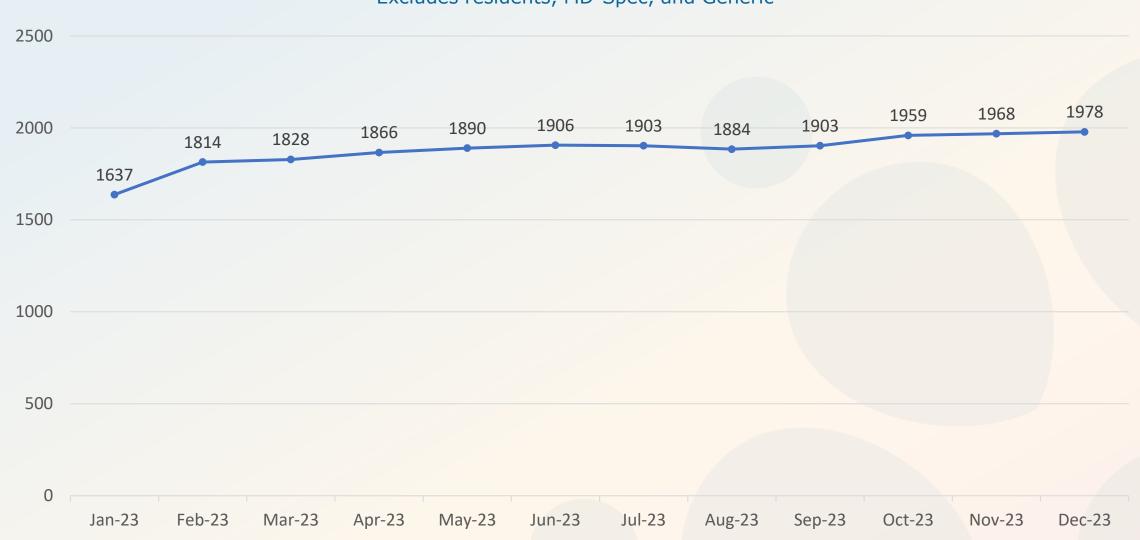

### **Average Fully-Adjusted Panel Size Over Time**

January 2023 - December 2023

Adult Medicine, Family Medicine, and Pediatrics Excludes residents, MD-Spec, and Generic