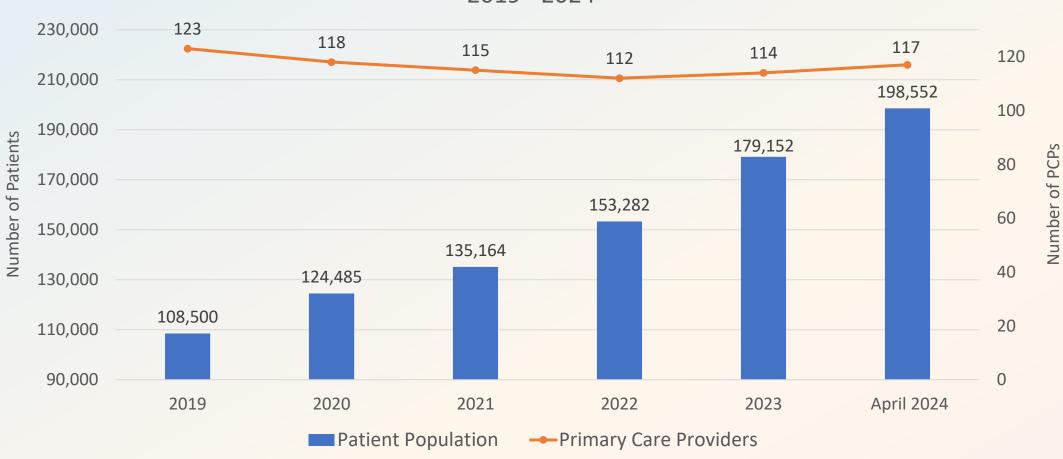

## **Overview and Context: Access**

- State- & nation-wide PCP shortage in workforce
- Recruitment difficulties
- Market competitiveness
  - Flexibility, part-time options vs. salary, no signing bonus
- Generous leave policy
  - 21-25% cancellation rates in 2023
- A near-doubling of assigned lives in the last 5 years
- Physical space limited for new clinicians during normal hours

# Near Doubling of Empaneled Population – Rising to the Challenge

Assigned Patient Population & Primary Care Providers 2019 - 2024