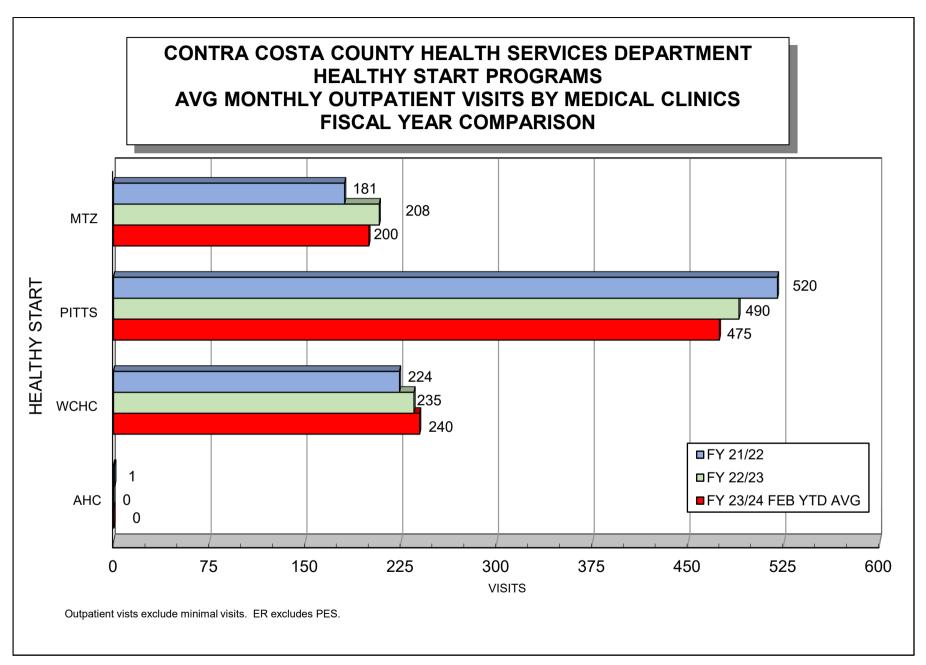

## CONTRA COSTA COUNTY HEALTH SERVICES DEPARTMENT CONTRA COSTA REGIONAL MEDICAL CENTER AND HEALTH CENTERS MEDICAL OUTPATIENT VISITS BY CLINIC FISCAL YEAR 2023/2024

|                                                       | FY 19/20<br>AVERAGE | FY 20/21<br>AVERAGE | FY 21/22<br><u>AVERAGE</u> | FY 22/23<br>AVERAGE | FY 23/24<br>FEB YTD AVG |
|-------------------------------------------------------|---------------------|---------------------|----------------------------|---------------------|-------------------------|
| CONCORD ADULT MED                                     | 170                 | 157                 | 212                        | 378                 | 392                     |
| CONCORD CLINIC                                        | 2,590               | 1,829               | 1,995                      | 1,751               | 1,777                   |
| CONCORD SBC DENTAL (MEADOW ELEM.)                     | 38                  | 4                   | 40                         | 28                  | 26                      |
| CONCORD RESPITE DENTAL                                | 40                  | 3                   | 41                         | 51                  | 60                      |
| CONCORD HEALTHY START                                 | 6                   | 4                   | 0                          | 0                   | 0                       |
| CONCORD2 CLINIC                                       | 1,140               | 1,332               | 1,393                      | 1,459               | 1,453                   |
| MARTINEZ DENTAL                                       | 266                 | 240                 | 282                        | 268                 | 301                     |
| MARTINEZ FAMILY PRACTICE CL                           | 2,774               | 3,130               | 2,647                      | 2,754               | 2,886                   |
| MARTINEZ ADULT MED MARTINEZ HEALTHY START             | 90<br>184           | 116<br>121          | 128<br>181                 | 221<br>208          | 553<br>200              |
| MARTINEZ SPECIALTY CLINIC                             | 4,965               | 5,163               | 5,242                      | 5,353               | 5,671                   |
| MILLER WELLNESS CLINIC ADULT MED                      | 249                 | 252                 | 210                        | 344                 | 601                     |
| MILLER WELLNESS CLINIC                                | 1,543               | 2,277               | 1,551                      | 1,360               | 1,446                   |
| MILLER WELLNESS MENTAL HEALTH                         | 298                 | 290                 | 278                        | 102                 | 120                     |
| WILLOW PASS CLINIC                                    | 107                 | 0                   | 0                          | 0                   | 0                       |
| SUBTTL CENTRAL COUNTY                                 | 14,460              | 14,918              | 14,200                     | 14,277              | 15,486                  |
| ANTIOCH ADULT MED                                     | 388                 | 277                 | 278                        | 477                 | 639                     |
| ANTIOCH CLINIC                                        | 2,516               | 2,584               | 2,502                      | 2,173               | 2,161                   |
| ANTIOCH HEALTHY START                                 | 21                  | 10                  | 1                          | 0                   | 0                       |
| ANTIOCH SBC DVHS DENTAL                               | 2                   | 0                   | 0                          | 0                   | 0                       |
| ANTIOCH SBC FREMONT DENTAL ANTIOCH SBC KIMBALL DENTAL | 23<br>0             | 3<br>0              | 20<br>0                    | 17<br>0             | 24<br>0                 |
| ANTIOCH SBC TURNER DENTAL                             | 11                  | 0                   | 0                          | 0                   | 0                       |
| BAY POINT DENTAL                                      | 199                 | 0                   | 0                          | 0                   | 0                       |
| BAY POINT DENTAL VAN                                  | 0                   | 0                   | 0                          | 13                  | 17                      |
| BAY POINT CLINIC                                      | 184                 | 0                   | 56                         | 441                 | 491                     |
| BRENTWOOD ADULT MED                                   | 546                 | 579                 | 525                        | 429                 | 471                     |
| BRENTWOOD CLINIC                                      | 1,430               | 1,295               | 1,298                      | 1,444               | 1,638                   |
| BRENTWOOD HEALTHY START                               | 2                   | 2                   | 0                          | 0                   | 0                       |
| BRENTWOOD SBC BRENTWOOD HC DNTL                       | 15                  | 0                   | 21                         | 21                  | 24                      |
| PITTSBURG ADULT MED PITTSBURG CLINIC                  | 292<br>8,609        | 424<br>9,527        | 551<br>8,872               | 470<br>9,085        | 282<br>9,437            |
| PITTSBURG DENTAL                                      | 241                 | 267                 | 287                        | 263                 | 326                     |
| PHC- HCH DENTAL DELTA LANDING                         | 0                   | 0                   | 4                          | 13                  | 13                      |
| PITTSBURG SBC HILLVIEW DENTAL                         | 22                  | 4                   | 22                         | 16                  | 19                      |
| PIITSBURG SBC PITTSBURG HC DNTL                       | 5                   | 0                   | 0                          | 0                   | 0                       |
| PITTSBURG HEALTHY START                               | 483                 | 446                 | 520                        | 490                 | 475                     |
| SUBTTL EAST COUNTY                                    | 14,989              | 15,418              | 14,957                     | 15,352              | 16,017                  |
| RHC/WCHC ADULT MED                                    | 318                 | 317                 | 361                        | 306                 | 566                     |
| NO RICH CNTR FOR HEALTH                               | 734                 | 795                 | 652                        | 669                 | 636                     |
| RHC/WCHC CLINIC                                       | 7,363               | 8,033               | 7,112                      | 7,903               | 7,967                   |
| RHC/WCHC DENTAL                                       | 153                 | 173                 | 160                        | 181                 | 279                     |
| WCHC HOMELESS VAN DENTAL                              | 2                   | 0                   | 12                         | 12                  | 19                      |
| WCHC SBC BROOKSIDE DENTAL WCHC SBC DE ANZA DENTAL     | 17<br>11            | 0<br>0              | 1<br>5                     | 0<br>7              | 0<br>4                  |
| WCHC SBC BL CERRITO DENTAL                            | 4                   | 0                   | 0                          | 0                   | 0                       |
| WCHC SBC HELMS ELEMENTARY DENTAL                      | 0                   | 0                   | 5                          | 16                  | 24                      |
| WCHC SBC KENNEDY DENTAL                               | 47                  | 6                   | 45                         | 33                  | 32                      |
| WCHC SBC RICHMOND DENTAL                              | 15                  | 0                   | 4                          | 12                  | 20                      |
| WCHC SBC PEDIATRICS KHS                               | 85                  | 0                   | 76                         | 117                 | 120                     |
| RHC/WCHC SBC BEHAVIORAL HL                            | 0                   | 16                  | 2                          | 0                   | 24                      |
| RHC/WCHC HEALTHY START                                | 284                 | 233                 | 224                        | 235                 | 240                     |
| SUBTTL WEST COUNTY                                    | 9,033               | 9,573               | 8,659                      | 9,491               | 9,931                   |
| EMERGENCY DEPT [1]                                    | 2,683               | 2,400               | 2,775                      | 2,733               | 2,792                   |
| TOTAL CLINICS                                         | 41,165              | 42,309              | 40,591                     | 41,853              | 44,226                  |