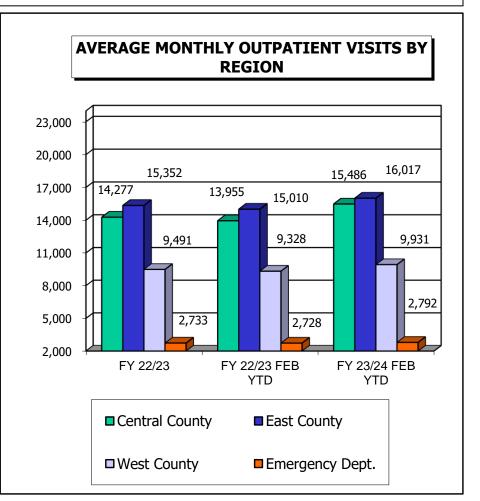

## CONTRA COSTA COUNTY HEALTH SERVICES DEPARTMENT CONTRA COSTA REGIONAL MEDICAL CENTER AND HEALTH CENTERS MEDICAL OUTPATIENT VISITS BY CLINIC FISCAL YEAR 2023/2024

|                                                       | FY 19/20<br>AVERAGE | FY 20/21<br>AVERAGE | FY 21/22<br><u>AVERAGE</u> | FY 22/23<br>AVERAGE | FY 23/24<br>FEB YTD AVG |
|-------------------------------------------------------|---------------------|---------------------|----------------------------|---------------------|-------------------------|
| CONCORD ADULT MED                                     | 170                 | 157                 | 212                        | 378                 | 392                     |
| CONCORD CLINIC                                        | 2,590               | 1,829               | 1,995                      | 1,751               | 1,777                   |
| CONCORD SBC DENTAL (MEADOW ELEM.)                     | 38                  | 4                   | 40                         | 28                  | 26                      |
| CONCORD RESPITE DENTAL                                | 40                  | 3                   | 41                         | 51                  | 60                      |
| CONCORD HEALTHY START                                 | 6                   | 4                   | 0                          | 0                   | 0                       |
| CONCORD2 CLINIC                                       | 1,140               | 1,332               | 1,393                      | 1,459               | 1,453                   |
| MARTINEZ DENTAL                                       | 266                 | 240                 | 282                        | 268                 | 301                     |
| MARTINEZ FAMILY PRACTICE CL                           | 2,774               | 3,130               | 2,647                      | 2,754               | 2,886                   |
| MARTINEZ ADULT MED MARTINEZ HEALTHY START             | 90<br>184           | 116<br>121          | 128<br>181                 | 221<br>208          | 553<br>200              |
| MARTINEZ SPECIALTY CLINIC                             | 4,965               | 5,163               | 5,242                      | 5,353               | 5,671                   |
| MILLER WELLNESS CLINIC ADULT MED                      | 249                 | 252                 | 210                        | 344                 | 601                     |
| MILLER WELLNESS CLINIC                                | 1,543               | 2,277               | 1,551                      | 1,360               | 1,446                   |
| MILLER WELLNESS MENTAL HEALTH                         | 298                 | 290                 | 278                        | 102                 | 120                     |
| WILLOW PASS CLINIC                                    | 107                 | 0                   | 0                          | 0                   | 0                       |
| SUBTTL CENTRAL COUNTY                                 | 14,460              | 14,918              | 14,200                     | 14,277              | 15,486                  |
| ANTIOCH ADULT MED                                     | 388                 | 277                 | 278                        | 477                 | 639                     |
| ANTIOCH CLINIC                                        | 2,516               | 2,584               | 2,502                      | 2,173               | 2,161                   |
| ANTIOCH HEALTHY START                                 | 21                  | 10                  | 1                          | 0                   | 0                       |
| ANTIOCH SBC DVHS DENTAL                               | 2                   | 0                   | 0                          | 0                   | 0                       |
| ANTIOCH SBC FREMONT DENTAL ANTIOCH SBC KIMBALL DENTAL | 23<br>0             | 3<br>0              | 20<br>0                    | 17<br>0             | 24<br>0                 |
| ANTIOCH SBC TURNER DENTAL                             | 11                  | 0                   | 0                          | 0                   | 0                       |
| BAY POINT DENTAL                                      | 199                 | 0                   | 0                          | 0                   | 0                       |
| BAY POINT DENTAL VAN                                  | 0                   | 0                   | 0                          | 13                  | 17                      |
| BAY POINT CLINIC                                      | 184                 | 0                   | 56                         | 441                 | 491                     |
| BRENTWOOD ADULT MED                                   | 546                 | 579                 | 525                        | 429                 | 471                     |
| BRENTWOOD CLINIC                                      | 1,430               | 1,295               | 1,298                      | 1,444               | 1,638                   |
| BRENTWOOD HEALTHY START                               | 2                   | 2                   | 0                          | 0                   | 0                       |
| BRENTWOOD SBC BRENTWOOD HC DNTL                       | 15                  | 0                   | 21                         | 21                  | 24                      |
| PITTSBURG ADULT MED PITTSBURG CLINIC                  | 292<br>8,609        | 424<br>9,527        | 551<br>8,872               | 470<br>9,085        | 282<br>9,437            |
| PITTSBURG DENTAL                                      | 241                 | 267                 | 287                        | 263                 | 326                     |
| PHC- HCH DENTAL DELTA LANDING                         | 0                   | 0                   | 4                          | 13                  | 13                      |
| PITTSBURG SBC HILLVIEW DENTAL                         | 22                  | 4                   | 22                         | 16                  | 19                      |
| PIITSBURG SBC PITTSBURG HC DNTL                       | 5                   | 0                   | 0                          | 0                   | 0                       |
| PITTSBURG HEALTHY START                               | 483                 | 446                 | 520                        | 490                 | 475                     |
| SUBTTL EAST COUNTY                                    | 14,989              | 15,418              | 14,957                     | 15,352              | 16,017                  |
| RHC/WCHC ADULT MED                                    | 318                 | 317                 | 361                        | 306                 | 566                     |
| NO RICH CNTR FOR HEALTH                               | 734                 | 795                 | 652                        | 669                 | 636                     |
| RHC/WCHC CLINIC                                       | 7,363               | 8,033               | 7,112                      | 7,903               | 7,967                   |
| RHC/WCHC DENTAL                                       | 153                 | 173                 | 160                        | 181                 | 279                     |
| WCHC HOMELESS VAN DENTAL                              | 2                   | 0                   | 12                         | 12                  | 19                      |
| WCHC SBC BROOKSIDE DENTAL WCHC SBC DE ANZA DENTAL     | 17<br>11            | 0<br>0              | 1<br>5                     | 0<br>7              | 0<br>4                  |
| WCHC SBC BL CERRITO DENTAL                            | 4                   | 0                   | 0                          | 0                   | 0                       |
| WCHC SBC HELMS ELEMENTARY DENTAL                      | 0                   | 0                   | 5                          | 16                  | 24                      |
| WCHC SBC KENNEDY DENTAL                               | 47                  | 6                   | 45                         | 33                  | 32                      |
| WCHC SBC RICHMOND DENTAL                              | 15                  | 0                   | 4                          | 12                  | 20                      |
| WCHC SBC PEDIATRICS KHS                               | 85                  | 0                   | 76                         | 117                 | 120                     |
| RHC/WCHC SBC BEHAVIORAL HL                            | 0                   | 16                  | 2                          | 0                   | 24                      |
| RHC/WCHC HEALTHY START                                | 284                 | 233                 | 224                        | 235                 | 240                     |
| SUBTTL WEST COUNTY                                    | 9,033               | 9,573               | 8,659                      | 9,491               | 9,931                   |
| EMERGENCY DEPT [1]                                    | 2,683               | 2,400               | 2,775                      | 2,733               | 2,792                   |
| TOTAL CLINICS                                         | 41,165              | 42,309              | 40,591                     | 41,853              | 44,226                  |

# CONTRA COSTA COUNTY HEALTH SERVICES DEPARTMENT CONTRA COSTA REGIONAL MEDICAL CENTER & HEALTH CENTERS FISCAL YEAR COMPARISON

NOTE: Outpatient visits exclude Psych Emergency visits and minimal visits.

 $<sup>\</sup>mbox{``ALL OTHER''}$  includes Private Pay, Insurance and Other Financial Class.