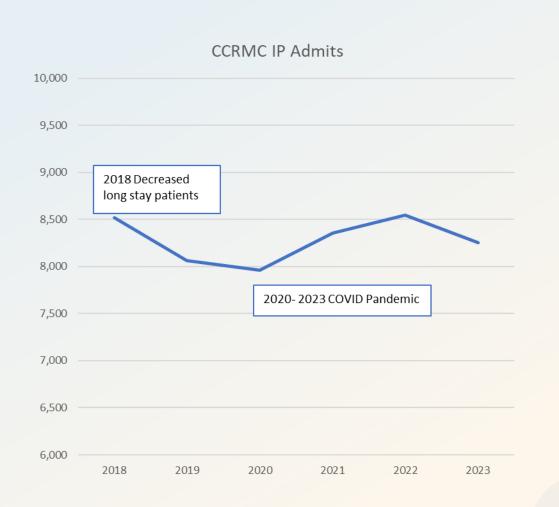

apping and prioritize opportunities for improvement.

# **Hospital Care Update**

**Contra Costa Regional Medical Center and Health Centers Joint Conference Committee** 

April 25, 2024





# **Creating Growth in a Post-Pandemic World**

- Pandemic Recovery
  - Volume improvement
  - Hiring and stabilization of labor force
  - Improving quality of care
  - Reestablishing regulatory focus
- Evaluating opportunities to expand service lines
- Master planning for infrastructure needs

# High quality of care

- Increased regulatory activity and focus on quality and safety
- Decreased community resources for post-acute care and acute support
- Improved quality and safety performance: Leapfrog Grade A (Fall23),
   4 Star CMS, Hospital rating 71.8%

# Contra Costa Regional Medical Center Volume





### **CCRMC LOS and Readmissions**





# **Inpatient Psychiatry**





## **Emergency Room volume**





# Surgery



- Largest staffing challenges
  - Anesthesia
  - Nursing
- Meeting patient demand by:
  - Partnering with CCHP
  - Ambulatory Surgery Center utilization

## **Next steps**

- Evaluating opportunities to expand service lines
  - Increasing OR capacity
  - Adding Interventional Radiology
  - Minimally invasive procedure options
  - Recapture elective surgeries being sent to other medical centers
- Master planning infrastructure needs
  - Diagnostic imaging technology
  - Plant maintenance
- Leverage partnership with CCHP

# **Ambulatory Care Update**

Contra Costa Regional Medical Center and Health Centers
Joint Conference Committee

April 25, 2024



CONTRA COSTA HEALTH