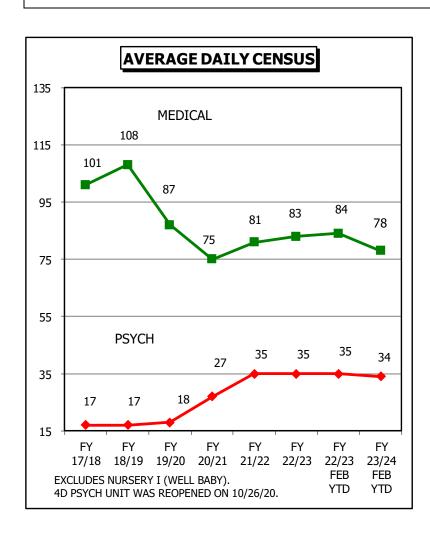

### CONTRA COSTA COUNTY HEALTH SERVICES DEPARTMENT CONTRA COSTA REGIONAL MEDICAL CENTER AVERAGE DAILY CENSUS

| <u>Month</u>                                                                                                                                      | Medical                                                        | Psych                                                                | Adult<br>& Psych                                                                 | Nursery I<br>(Well Baby)                            | Total                                                                            |
|---------------------------------------------------------------------------------------------------------------------------------------------------|----------------------------------------------------------------|----------------------------------------------------------------------|----------------------------------------------------------------------------------|-----------------------------------------------------|----------------------------------------------------------------------------------|
| July 2021 August 2021 September 2021 October 2021 November 2021 December 2021 January 2022 February 2022 March 2022 April 2022 May 2022 June 2022 | 76<br>81<br>84<br>79<br>78<br>79<br>88<br>84<br>78<br>81<br>84 | 37<br>37<br>34<br>37<br>35<br>31<br>32<br>32<br>34<br>36<br>35       | 113<br>118<br>121<br>113<br>115<br>114<br>119<br>116<br>110<br>115<br>120<br>121 | 7<br>8<br>7<br>6<br>5<br>7<br>7<br>7<br>6<br>7<br>6 | 120<br>126<br>128<br>119<br>120<br>121<br>126<br>123<br>117<br>121<br>127        |
| FY 2021-22 Average                                                                                                                                | 81                                                             | 35                                                                   | 116                                                                              | 7                                                   | 123                                                                              |
| July 2022 August 2022 September 2022 October 2022 November 2022 December 2022 January 2023 February 2023 March 2023 April 2023 May 2023 June 2023 | 85<br>82<br>77<br>75<br>86<br>90<br>90<br>85<br>83<br>89<br>79 | 34<br>35<br>33<br>32<br>34<br>35<br>37<br>37<br>39<br>38<br>37<br>34 | 119<br>117<br>110<br>107<br>120<br>125<br>127<br>122<br>122<br>127<br>116<br>106 | 8<br>7<br>6<br>7<br>9<br>6<br>7<br>6<br>7           | 127<br>125<br>117<br>113<br>127<br>134<br>133<br>129<br>128<br>133<br>123<br>112 |
| FY 2022-23 Average                                                                                                                                | 83                                                             | 35                                                                   | 118                                                                              | 7                                                   | 125                                                                              |
| July 2023 August 2023 September 2023 October 2023 November 2023 December 2023 January 2024 February 2024 March 2024 April 2024 May 2024 June 2024 | 82<br>92<br>81<br>73<br>69<br>72<br>78<br>75                   | 37<br>33<br>34<br>35<br>34<br>36<br>35<br>32                         | 119<br>125<br>115<br>108<br>103<br>108<br>113<br>107                             | 6<br>8<br>7<br>8<br>7<br>7<br>7                     | 125<br>133<br>122<br>116<br>110<br>115<br>120<br>114                             |
| FY 2023-24 Average                                                                                                                                | 78                                                             | 34                                                                   | 112                                                                              | 7                                                   | 119                                                                              |

### Note:

Medical includes Nursery II (Intensive Care Newborn), and excludes Nursery I (Newborn - well baby).

<sup>4</sup>D Psychiatric Unit was reopened on 10/26/20.