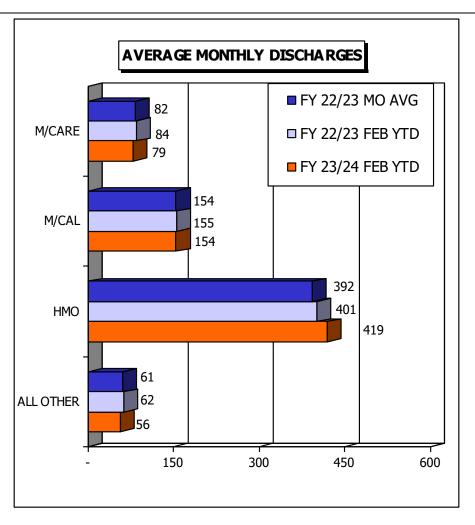

# CONTRA COSTA COUNTY HEALTH SERVICES DEPARTMENT CONTRA COSTA REGIONAL MEDICAL CENTER & HEALTH CENTERS FISCAL YEAR COMPARISON

NOTE: Discharges include Psych.

<sup>&</sup>quot;ALL OTHER" includes Private Pay, Insurance and Other Financial Class.