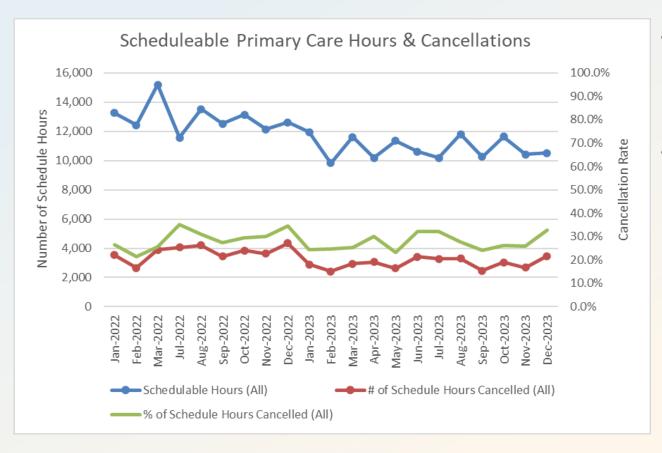

## **Overview and Context: Access**

- State- & nation-wide PCP shortage in workforce
- Recruitment difficulties
- Market competitiveness
  - Flexibility, part-time options vs. salary, no signing bonus
- Generous leave policy
  - 21-25% cancellation rates in 2023
- A near-doubling of assigned lives in the last 5 years
- Physical space limited for new clinicians during normal hours

## **Opportunity to Increase Visits Moving Forward**

- 4.81 scheduled primary care clinics per provider, per week (average)
  - 543 scheduled clinics per week, system-wide (average)
- 3.81 completed primary care clinics per provider, per week (average)
  - 431 completed clinics per week, system-wide (average)

### Planned visit expansion: using per-diem providers

- 16 per-diem physicians in Ambulatory Care over 2023
- Held 2,713 clinics & completed 23,785 appointments
  - 7,364 in-clinic
  - 16,421 telehealth (70% of visits are telehealth)
  - 70% of all "urgent" visits (23,100 out of 33,000)
- Planned continued expansion to backfill cancelled clinics up to an additional 29,000 visits