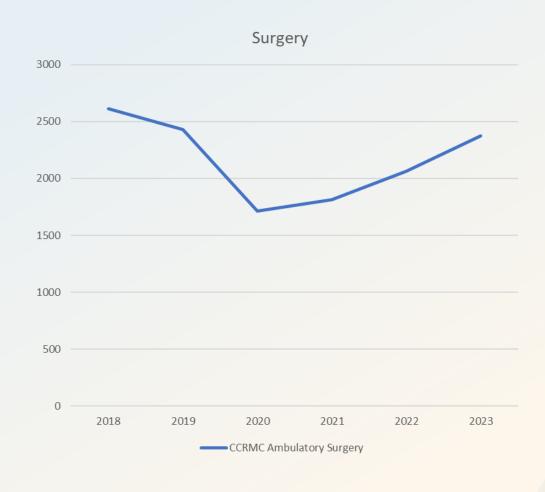

# Surgery

- Largest staffing challenges
  - Anesthesia
  - Nursing
- Meeting patient demand by:
  - Partnering with CCHP
  - Ambulatory Surgery Center utilization