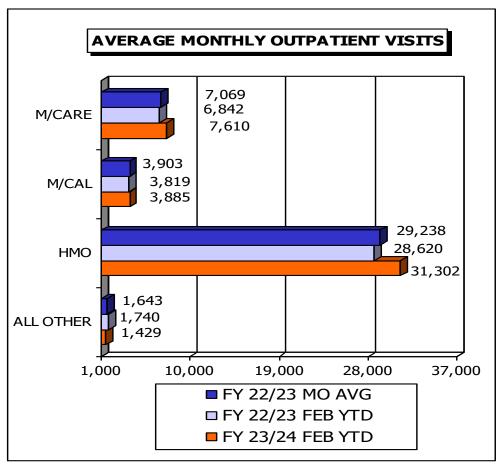

## CONTRA COSTA COUNTY HEALTH SERVICES DEPARTMENT CONTRA COSTA REGIONAL MEDICAL CENTER AND HEALTH CENTERS MEDICAL OUTPATIENT VISITS BY CLINIC FISCAL YEAR 2023/2024

|                                                       | FY 19/20<br>AVERAGE | FY 20/21<br>AVERAGE | FY 21/22<br><u>AVERAGE</u> | FY 22/23<br>AVERAGE | FY 23/24<br>FEB YTD AVG |
|-------------------------------------------------------|---------------------|---------------------|----------------------------|---------------------|-------------------------|
| CONCORD ADULT MED                                     | 170                 | 157                 | 212                        | 378                 | 392                     |
| CONCORD CLINIC                                        | 2,590               | 1,829               | 1,995                      | 1,751               | 1,777                   |
| CONCORD SBC DENTAL (MEADOW ELEM.)                     | 38                  | 4                   | 40                         | 28                  | 26                      |
| CONCORD RESPITE DENTAL                                | 40                  | 3                   | 41                         | 51                  | 60                      |
| CONCORD HEALTHY START                                 | 6                   | 4                   | 0                          | 0                   | 0                       |
| CONCORD2 CLINIC                                       | 1,140               | 1,332               | 1,393                      | 1,459               | 1,453                   |
| MARTINEZ DENTAL                                       | 266                 | 240                 | 282                        | 268                 | 301                     |
| MARTINEZ FAMILY PRACTICE CL                           | 2,774               | 3,130               | 2,647                      | 2,754               | 2,886                   |
| MARTINEZ ADULT MED MARTINEZ HEALTHY START             | 90<br>184           | 116<br>121          | 128<br>181                 | 221<br>208          | 553<br>200              |
| MARTINEZ SPECIALTY CLINIC                             | 4,965               | 5,163               | 5,242                      | 5,353               | 5,671                   |
| MILLER WELLNESS CLINIC ADULT MED                      | 249                 | 252                 | 210                        | 344                 | 601                     |
| MILLER WELLNESS CLINIC                                | 1,543               | 2,277               | 1,551                      | 1,360               | 1,446                   |
| MILLER WELLNESS MENTAL HEALTH                         | 298                 | 290                 | 278                        | 102                 | 120                     |
| WILLOW PASS CLINIC                                    | 107                 | 0                   | 0                          | 0                   | 0                       |
| SUBTTL CENTRAL COUNTY                                 | 14,460              | 14,918              | 14,200                     | 14,277              | 15,486                  |
| ANTIOCH ADULT MED                                     | 388                 | 277                 | 278                        | 477                 | 639                     |
| ANTIOCH CLINIC                                        | 2,516               | 2,584               | 2,502                      | 2,173               | 2,161                   |
| ANTIOCH HEALTHY START                                 | 21                  | 10                  | 1                          | 0                   | 0                       |
| ANTIOCH SBC DVHS DENTAL                               | 2                   | 0                   | 0                          | 0                   | 0                       |
| ANTIOCH SBC FREMONT DENTAL ANTIOCH SBC KIMBALL DENTAL | 23<br>0             | 3<br>0              | 20<br>0                    | 17<br>0             | 24<br>0                 |
| ANTIOCH SBC TURNER DENTAL                             | 11                  | 0                   | 0                          | 0                   | 0                       |
| BAY POINT DENTAL                                      | 199                 | 0                   | 0                          | 0                   | 0                       |
| BAY POINT DENTAL VAN                                  | 0                   | 0                   | 0                          | 13                  | 17                      |
| BAY POINT CLINIC                                      | 184                 | 0                   | 56                         | 441                 | 491                     |
| BRENTWOOD ADULT MED                                   | 546                 | 579                 | 525                        | 429                 | 471                     |
| BRENTWOOD CLINIC                                      | 1,430               | 1,295               | 1,298                      | 1,444               | 1,638                   |
| BRENTWOOD HEALTHY START                               | 2                   | 2                   | 0                          | 0                   | 0                       |
| BRENTWOOD SBC BRENTWOOD HC DNTL                       | 15                  | 0                   | 21                         | 21                  | 24                      |
| PITTSBURG ADULT MED PITTSBURG CLINIC                  | 292<br>8,609        | 424<br>9,527        | 551<br>8,872               | 470<br>9,085        | 282<br>9,437            |
| PITTSBURG DENTAL                                      | 241                 | 267                 | 287                        | 263                 | 326                     |
| PHC- HCH DENTAL DELTA LANDING                         | 0                   | 0                   | 4                          | 13                  | 13                      |
| PITTSBURG SBC HILLVIEW DENTAL                         | 22                  | 4                   | 22                         | 16                  | 19                      |
| PIITSBURG SBC PITTSBURG HC DNTL                       | 5                   | 0                   | 0                          | 0                   | 0                       |
| PITTSBURG HEALTHY START                               | 483                 | 446                 | 520                        | 490                 | 475                     |
| SUBTTL EAST COUNTY                                    | 14,989              | 15,418              | 14,957                     | 15,352              | 16,017                  |
| RHC/WCHC ADULT MED                                    | 318                 | 317                 | 361                        | 306                 | 566                     |
| NO RICH CNTR FOR HEALTH                               | 734                 | 795                 | 652                        | 669                 | 636                     |
| RHC/WCHC CLINIC                                       | 7,363               | 8,033               | 7,112                      | 7,903               | 7,967                   |
| RHC/WCHC DENTAL                                       | 153                 | 173                 | 160                        | 181                 | 279                     |
| WCHC HOMELESS VAN DENTAL                              | 2                   | 0                   | 12                         | 12                  | 19                      |
| WCHC SBC BROOKSIDE DENTAL WCHC SBC DE ANZA DENTAL     | 17<br>11            | 0<br>0              | 1<br>5                     | 0<br>7              | 0<br>4                  |
| WCHC SBC BL CERRITO DENTAL                            | 4                   | 0                   | 0                          | 0                   | 0                       |
| WCHC SBC HELMS ELEMENTARY DENTAL                      | 0                   | 0                   | 5                          | 16                  | 24                      |
| WCHC SBC KENNEDY DENTAL                               | 47                  | 6                   | 45                         | 33                  | 32                      |
| WCHC SBC RICHMOND DENTAL                              | 15                  | 0                   | 4                          | 12                  | 20                      |
| WCHC SBC PEDIATRICS KHS                               | 85                  | 0                   | 76                         | 117                 | 120                     |
| RHC/WCHC SBC BEHAVIORAL HL                            | 0                   | 16                  | 2                          | 0                   | 24                      |
| RHC/WCHC HEALTHY START                                | 284                 | 233                 | 224                        | 235                 | 240                     |
| SUBTTL WEST COUNTY                                    | 9,033               | 9,573               | 8,659                      | 9,491               | 9,931                   |
| EMERGENCY DEPT [1]                                    | 2,683               | 2,400               | 2,775                      | 2,733               | 2,792                   |
| TOTAL CLINICS                                         | 41,165              | 42,309              | 40,591                     | 41,853              | 44,226                  |

# CONTRA COSTA COUNTY HEALTH SERVICES DEPARTMENT CONTRA COSTA REGIONAL MEDICAL CENTER & HEALTH CENTERS FISCAL YEAR COMPARISON

NOTE: Outpatient visits exclude Psych Emergency visits and minimal visits.

 $<sup>\</sup>mbox{``ALL OTHER''}$  includes Private Pay, Insurance and Other Financial Class.

#### CONTRA COSTA COUNTY HEALTH SERVICES DEPARTMENT CONTRA COSTA REGIONAL MEDICAL CENTER AND HEALTH CENTERS MEDICAL OUTPATIENT VISITS BY PAYOR **FISCAL YEAR 2023/2024**

|                           | [1]    | [2]               |             |                 |     |            |              |           |         |        |        |               |            |           |     |            |                   |       |       |       |               |             |         |
|---------------------------|--------|-------------------|-------------|-----------------|-----|------------|--------------|-----------|---------|--------|--------|---------------|------------|-----------|-----|------------|-------------------|-------|-------|-------|---------------|-------------|---------|
|                           |        | MEDI              |             |                 | 1   |            |              |           |         |        | HMO    |               |            |           |     |            |                   | F     |       | OTH   |               |             |         |
| MONTH                     | MEDI   | CARE/CAL<br>XOVER | MEDI<br>CAL | MEDICAL<br>HPEP | BHC | HP<br>AFDC | HP<br>OTMCAL | HP<br>SPD | HP MCE  | HP MCE | HP HLT | HP<br>M-XOVER | HP<br>M-SR | HP<br>PVT | HP  | TTL<br>HMO | PVT PAY<br>(CASH) |       | ID/   | ID/   | CHDP<br>OTHER | TOTAL OTHER | GRAND   |
| MONTH                     | CARE   | XUVER             | CAL         | HPEP            | BHC | AFDC       | OTMCAL       | SPD       | (TRANS) | (NEW)  | F.MCAL | M-XOVER       | M-SK       | PVI       | HIX | НМО        | (CASH)            | INS   | JAIL  | OTHER | UTHER         | OTHER       | TOTAL   |
| JULY                      | 6,287  | 744               | 3,059       | 443             | -   | 9,849      | 124          | 3,499     | -       | 10,794 | 818    | -             | -          | 1,914     | -   | 26,998     | 601               | 695   | 138   | 16    | -             | 154         | 38,981  |
| AUGUST                    | 7,141  | 944               | 3,885       | 440             | -   | 12,303     | 176          | 3,989     | -       | 13,083 | 1,170  | -             | -          | 2,233     | -   | 32,954     | 528               | 785   | 121   | 29    | -             | 150         | 46,827  |
| SEPTEMBER                 | 6,710  | 880               | 3,912       | 457             | -   | 11,050     | 156          | 3,677     | -       | 11,646 | 1,057  | -             | -          | 1,952     | -   | 29,538     | 557               | 769   | 140   | 17    | -             | 157         | 42,980  |
| OCTOBER                   | 7,616  | 872               | 3,641       | 536             | -   | 12,724     | 144          | 4,295     | -       | 13,257 | 1,275  | -             | -          | 2,294     | -   | 33,989     | 598               | 743   | 154   | 18    | -             | 172         | 48,167  |
| NOVEMBER                  | 6,585  | 793               | 3,332       | 433             | -   | 11,724     | 170          | 3,687     | -       | 11,488 | 1,153  | -             | -          | 1,960     | -   | 30,182     | 447               | 656   | 121   | 12    | -             | 133         | 42,561  |
| DECEMBER                  | 5,977  | 714               | 2,948       | 436             | -   | 10,656     | 149          | 3,356     | -       | 11,000 | 1,007  | -             | -          | 1,929     | -   | 28,097     | 539               | 721   | 123   | 18    | -             | 141         | 39,573  |
| JANUARY                   | 7,449  | 619               | 3,241       | 511             | -   | 13,312     | 158          | 4,250     | -       | 13,671 | 1,198  | -             | -          | 2,145     | -   | 34,734     | 627               | 767   | 138   | 9     | -             | 147         | 48,095  |
| FEBRUARY                  | 6,792  | 760               | 3,275       | 524             | -   | 13,440     | 192          | 4,002     | -       | 13,045 | 1,207  | -             | -          | 2,042     | -   | 33,928     | 503               | 661   | 174   | 5     | -             | 179         | 46,622  |
| MARCH                     | -      | -                 | -           | -               | -   | -          | Ī            | -         | -       | -      | -      | -             | -          | -         | -   | -          | -                 | -     | -     | -     | -             | -           | -       |
| APRIL                     | -      | -                 | -           | -               | -   | -          | Ī            | -         | -       | -      | -      | -             | -          | -         | -   | -          | -                 | -     | -     | -     | -             | -           | -       |
| MAY                       | -      | -                 | -           | -               | -   | -          | Ī            | -         | -       | -      | -      | -             | -          | -         | -   | -          | -                 | -     | -     | -     | -             | -           | -       |
| JUNE _                    | -      | -                 | -           | -               | -   | -          | -            | -         | -       | -      |        | -             | -          | -         | -   | -          | -                 | -     | -     | -     | -             | -           |         |
| TOTAL VISITS YTD          | 54,557 | 6,326             | 27,293      | 3,780           |     | 95,058     | 1,269        | 30,755    | -       | 97,984 | 8,885  | -             | -          | 16,469    | -   | 250,420    | 4,400             | 5,797 | 1,109 | 124   | -             | 1,233       | 353,806 |
| YTD 23/24 AVG             | 6,819  | 791               | 3,412       | 473             | 0   | 11,882     | 159          | 3,844     | 0       | 12,248 | 1,111  | 0             | 0          | 2,058     | 0   | 31,302     | 550               | 725   | 138   | 16    | 0             | 154         | 44,226  |
| FY 22/23 AVG              | 5,359  | 1,710             | 3,503       | 400             | 0   | 11,015     | 125          | 3,679     | 0       | 11,300 | 1,084  | 0             | 0          | 2,035     | 0   | 29,238     | 383               | 1,088 | 134   | 38    | 0             | 172         | 41,853  |
| VARIANCE                  | 1,460  | (919)             | (91)        | 73              | 0   | 867        | 34           | 165       | 0       | 948    | 27     | 0             | 0          | 23        | 0   | 2,064      | 167               | (363) | 4     | (22)  | 0             | (18)        | 2,373   |
| YARIANGE _                | 27.00  | (5-5)             | (5-)        |                 |     |            |              |           |         |        |        |               |            |           |     |            | 207               | (555) | -     | (/    |               | (20)        | 2,010   |
| YTD Workdays              | 165    | 165               | 165         | 165             | 165 | 165        | 165          | 165       | 165     | 165    | 165    | 165           | 165        | 165       | 165 | 165        | 165               | 165   | 165   | 165   | 165           | 165         | 165     |
| FY 23/24 Visits per Wkday | 331    | 38                | 165         | 23              | 0   | 576        | 8            | 186       | 0       | 594    | 54     | 0             | 0          | 100       | 0   | 1,518      | 27                | 35    | 7     | 1     | 0             | 7           | 2,144   |
| Average Workdays          | 21     | 21                | 21          |                 | 21  | 21         | 21           | 21        | 21      | 21     | 21     | 21            | 21         | 21        | 21  | 21         | 21                | 21    | 21    | 21    | 21            | 21          | 21      |
| FY 22/23 Visits per Wkday | 256    | 82                | 167         | 19              | 0   | 527        | 6            | 176       | 0       | 540    | 52     | 0             | 0          | 97        | 0   | 1,398      | 18                | 52    | 6     | 2     | 0             | 8           | 2,001   |