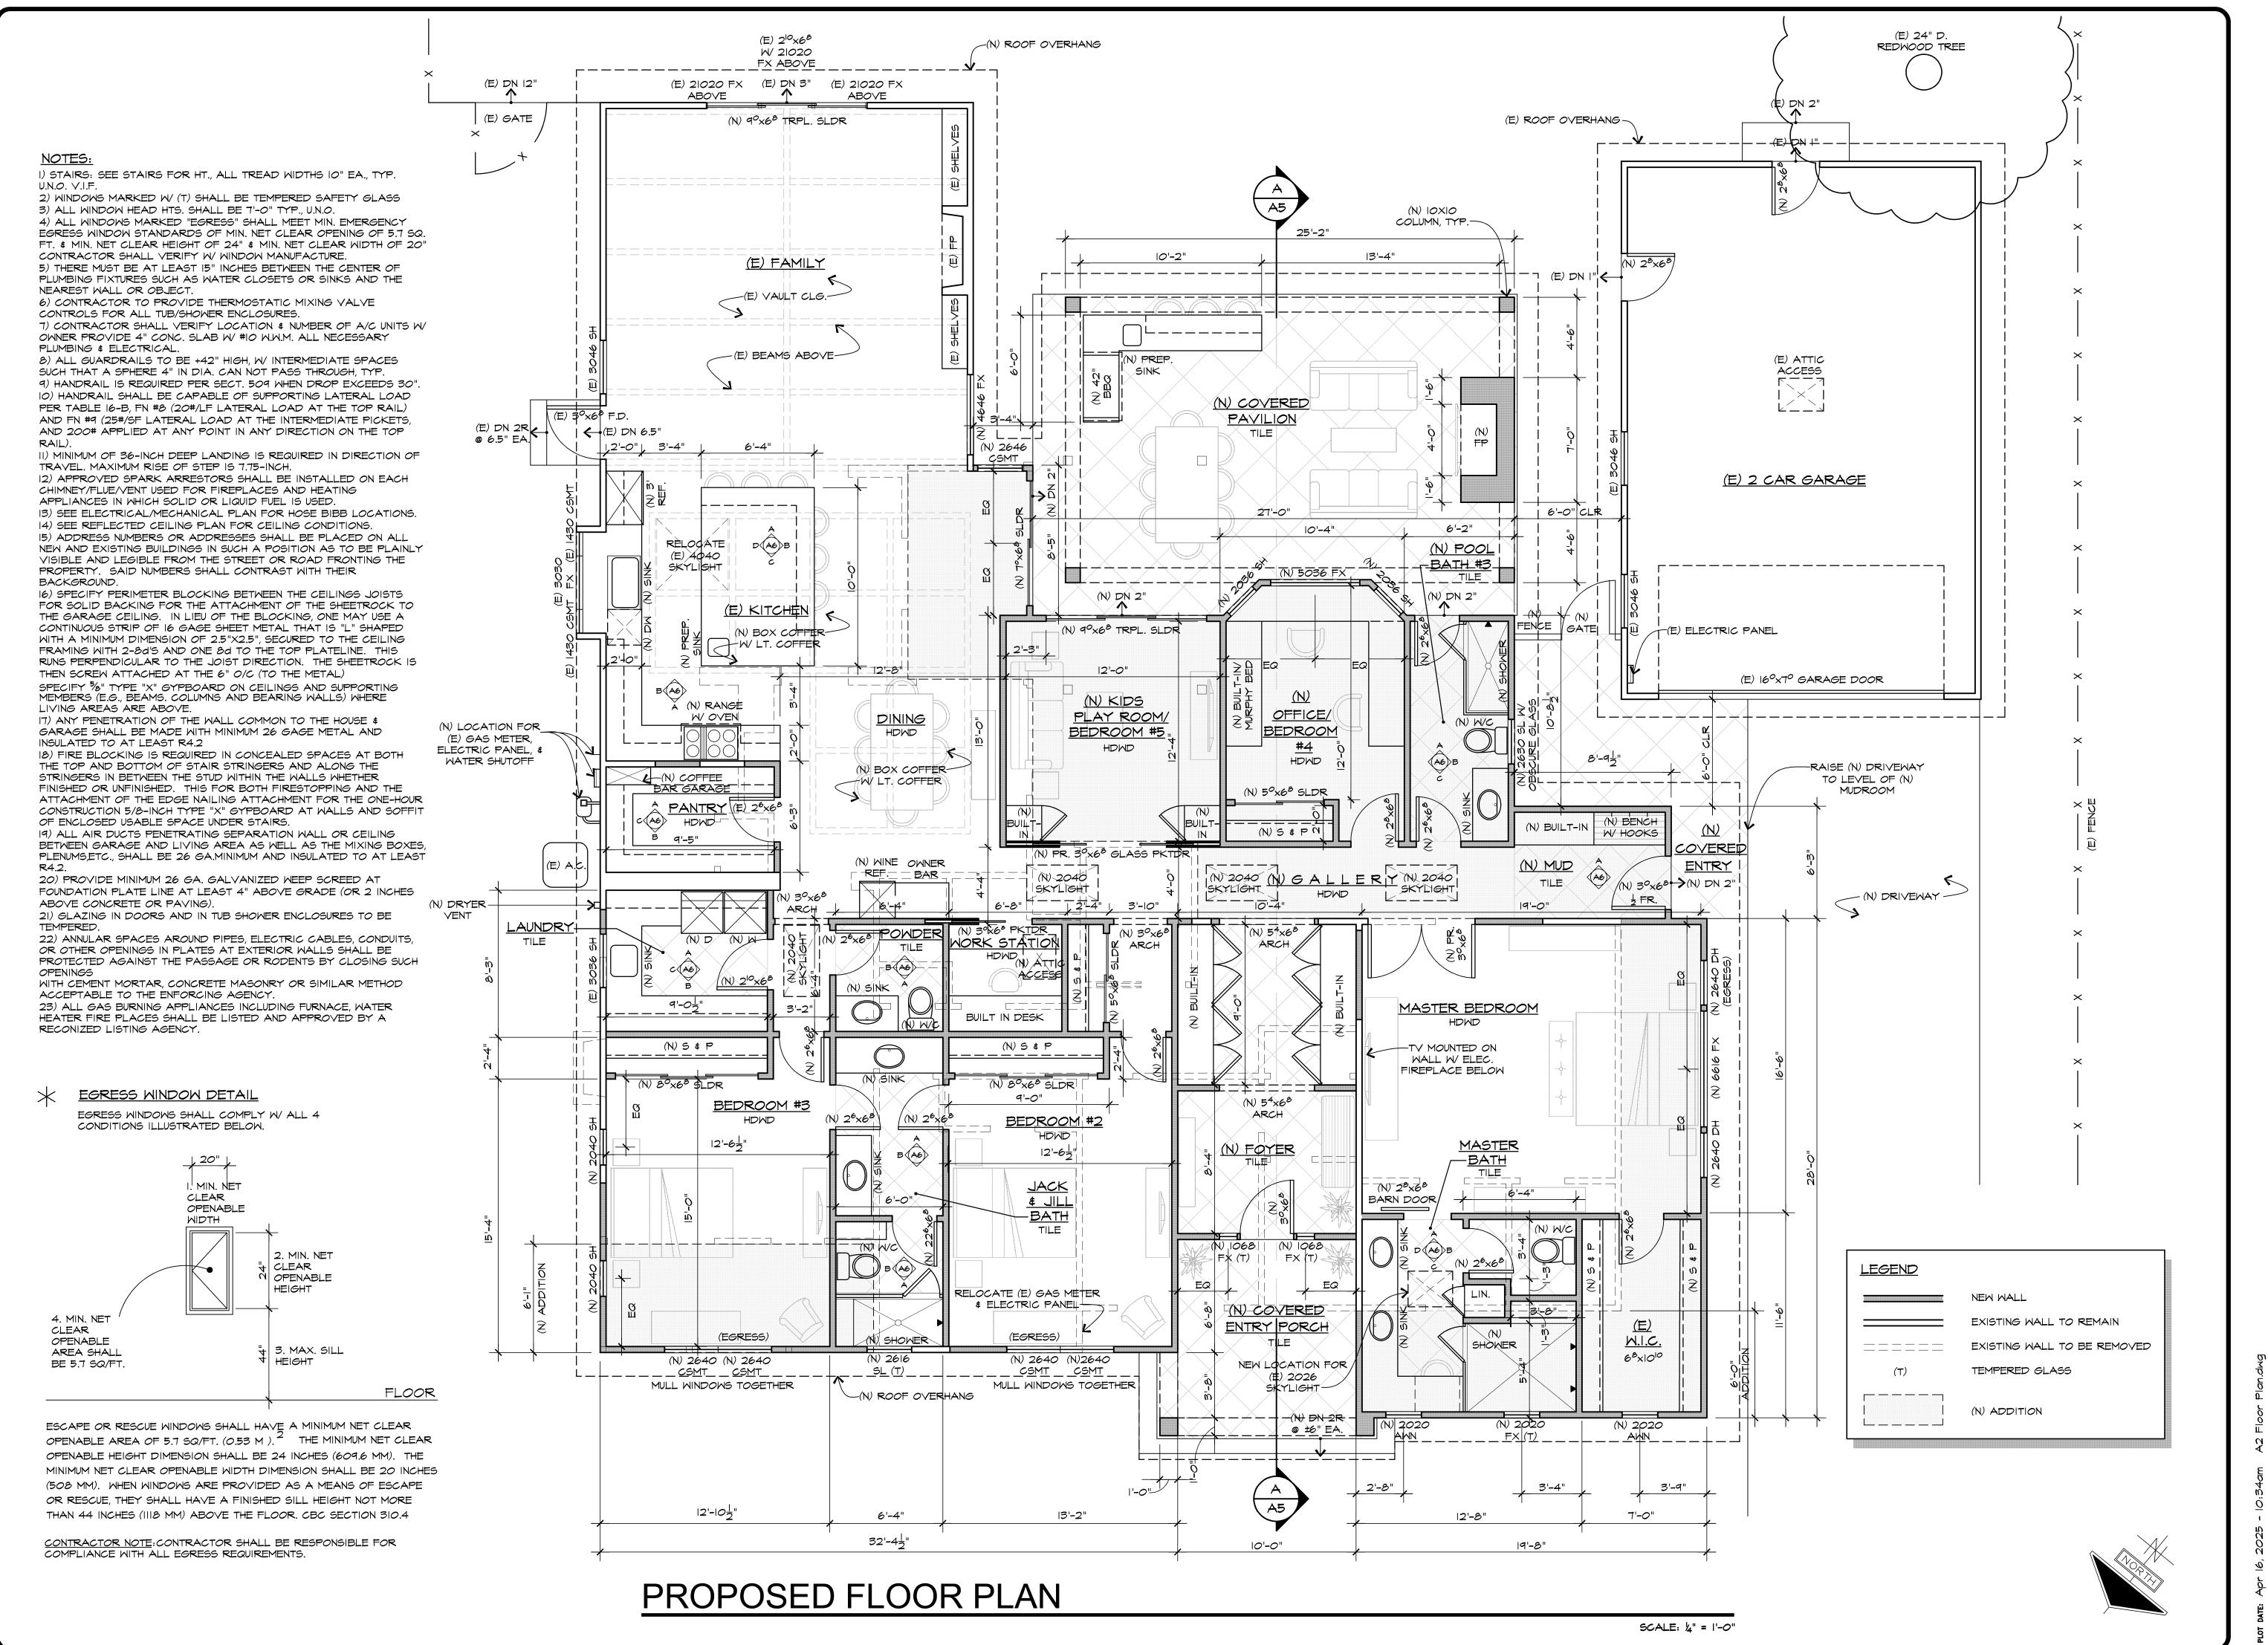

#### **Project Description:**

The applicant requests approval of a Variance to allow a primary front setback of 17'-8 1/2", where 25 feet is the minimum required, for the enclosure of an existing covered entry porch located within the primary setback, to create a 44-square-foot living space addition to the existing single-family residence. The scope of work also includes living space additions to other parts of the existing residence, interior remodel, and a new freestanding covered pavilion that meets setback, side yard, and height requirements.

## SCOPE OF WORK

- NEW 831 SQUARE FOOT ADDITION. - INTERIOR REMODEL. - NEW FREESTANDING COVERED VERANDA.

FLOOR AREA:

2,229 S.F. 845 S.F. TOTAL FLOOR AREA 3,074 S.F.

(E) DETACHED GARAGE 609 S.F.

SETBACKS:

PRIMARY FRONT 25'-0" MIN. SECONDARY FRONT 20'-0" MIN. 15'-0" MIN. 35'-0" AGG.

FIRE SPRINKLER SYSTEM: REQUIRED

# INDEX TO DRAWINGS

| A1         | SITE PLAN                      |
|------------|--------------------------------|
| A2         | FLOOR PLAN                     |
| A3         | ROOF PLAN                      |
| A4         | REFLECTED CEILING PLAN         |
| A5         | BUILDING SECTIONS              |
| A6         | INTERIOR ELEVATIONS            |
| A7         | PROPOSED & EXISTING ELEVATIONS |
| A8         | PROPOSED & EXISTING ELEVATIONS |
| A9         | PROPOSED & EXISTING ELEVATIONS |
| <b>\10</b> | PROPOSED & EXISTING ELEVATIONS |
| 11         | ELECTRICAL & MECHANICAL PLAN   |
| 12         | EXISTING FLOOR PLAN            |
|            |                                |
|            |                                |
|            |                                |
|            |                                |
|            |                                |
|            |                                |