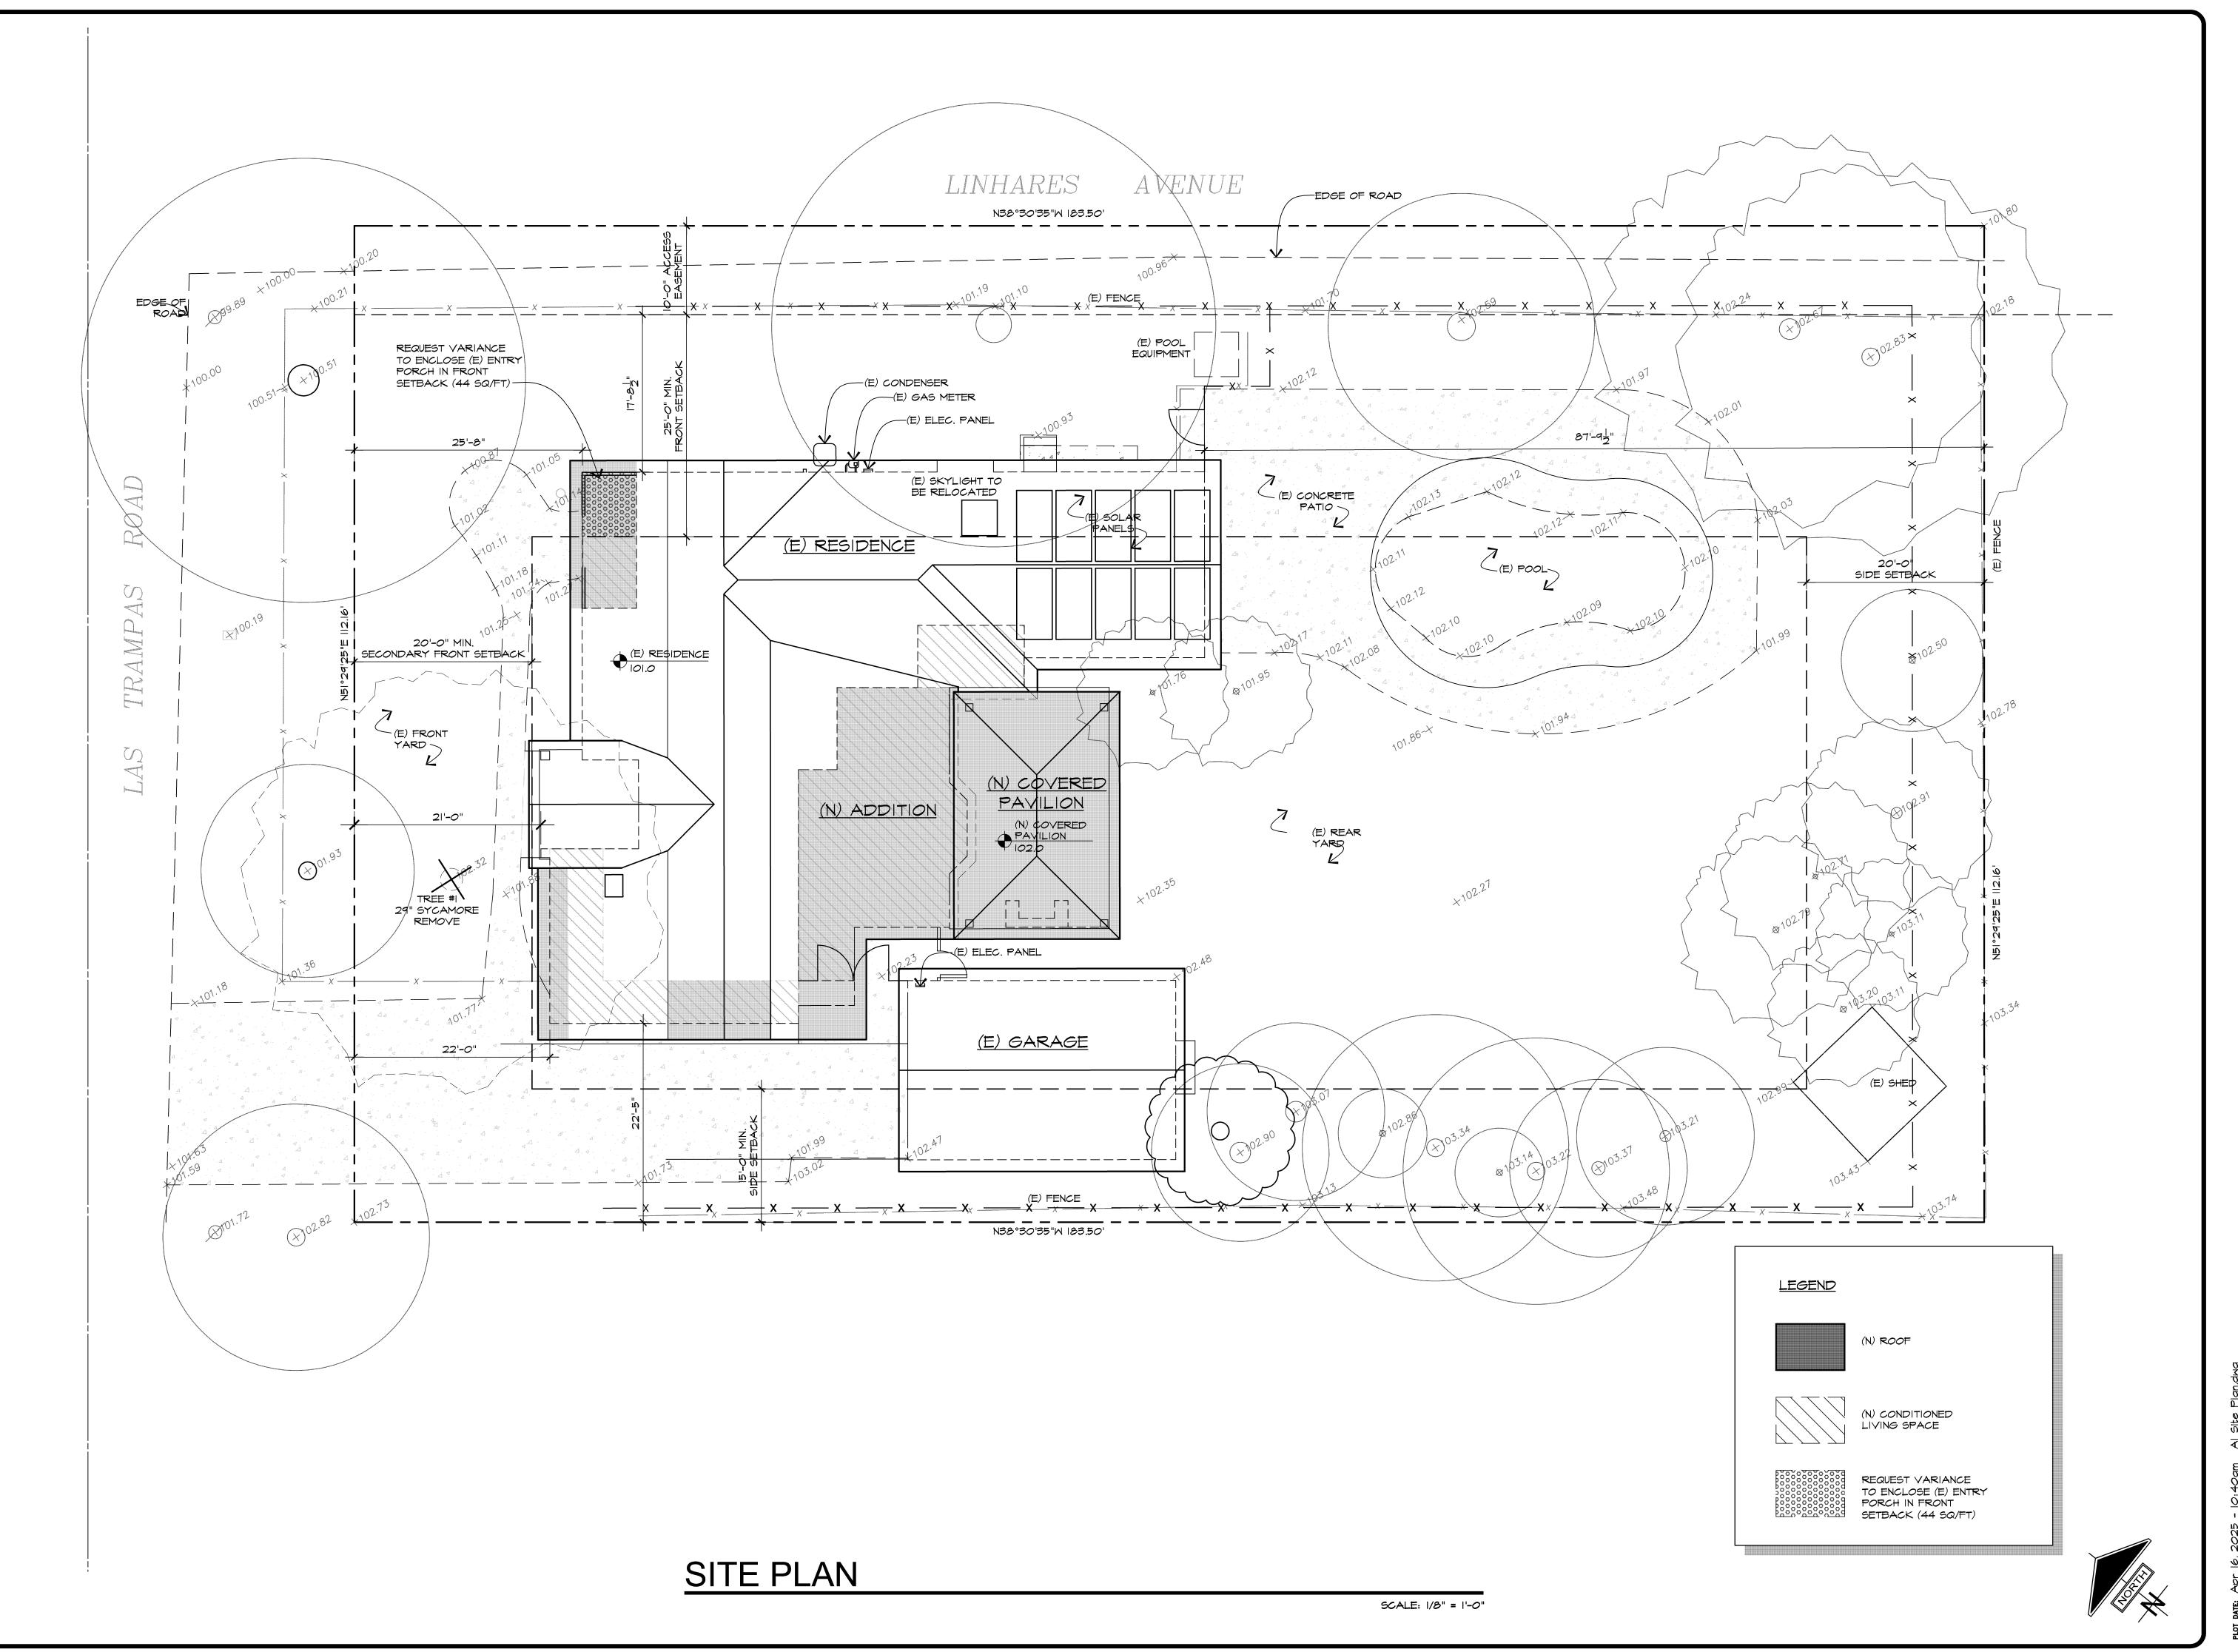

#### **Project Description:**

The applicant requests approval of a Variance to allow a primary front setback of 17'-8 1/2", where 25 feet is the minimum required, for the enclosure of an existing covered entry porch located within the primary setback, to create a 44-square-foot living space addition to the existing single-family residence. The scope of work also includes living space additions to other parts of the existing residence, interior remodel, and a new freestanding covered pavilion that meets setback, side yard, and height requirements.

Project Location: (Address: 101 LINHARES LN, ALAMO, CA 94507-1829), (APN: 198-062-030)

**Additional APNs:** 

General Plan Designation(s): RL Zoning District(s): R-20

Flood Hazard Areas: X AP Fault Zone: NO

FLOOR AREA:

2,229 S.F. 845 S.F. TOTAL FLOOR AREA 3,074 S.F.

(E) DETACHED GARAGE 609 S.F.

SETBACKS:

PRIMARY FRONT 25'-0" MIN. SECONDARY FRONT 20'-0" MIN. 15'-0" MIN. 35'-0" AGG.

FIRE SPRINKLER SYSTEM: REQUIRED

# INDEX TO DRAWINGS

| A1         | SITE PLAN                      |
|------------|--------------------------------|
| A2         | FLOOR PLAN                     |
| A3         | ROOF PLAN                      |
| A4         | REFLECTED CEILING PLAN         |
| A5         | BUILDING SECTIONS              |
| A6         | INTERIOR ELEVATIONS            |
| A7         | PROPOSED & EXISTING ELEVATIONS |
| A8         | PROPOSED & EXISTING ELEVATIONS |
| A9         | PROPOSED & EXISTING ELEVATIONS |
| <b>\10</b> | PROPOSED & EXISTING ELEVATIONS |
| 11         | ELECTRICAL & MECHANICAL PLAN   |
| 12         | EXISTING FLOOR PLAN            |
|            |                                |
|            |                                |
|            |                                |
|            |                                |
|            |                                |
|            |                                |