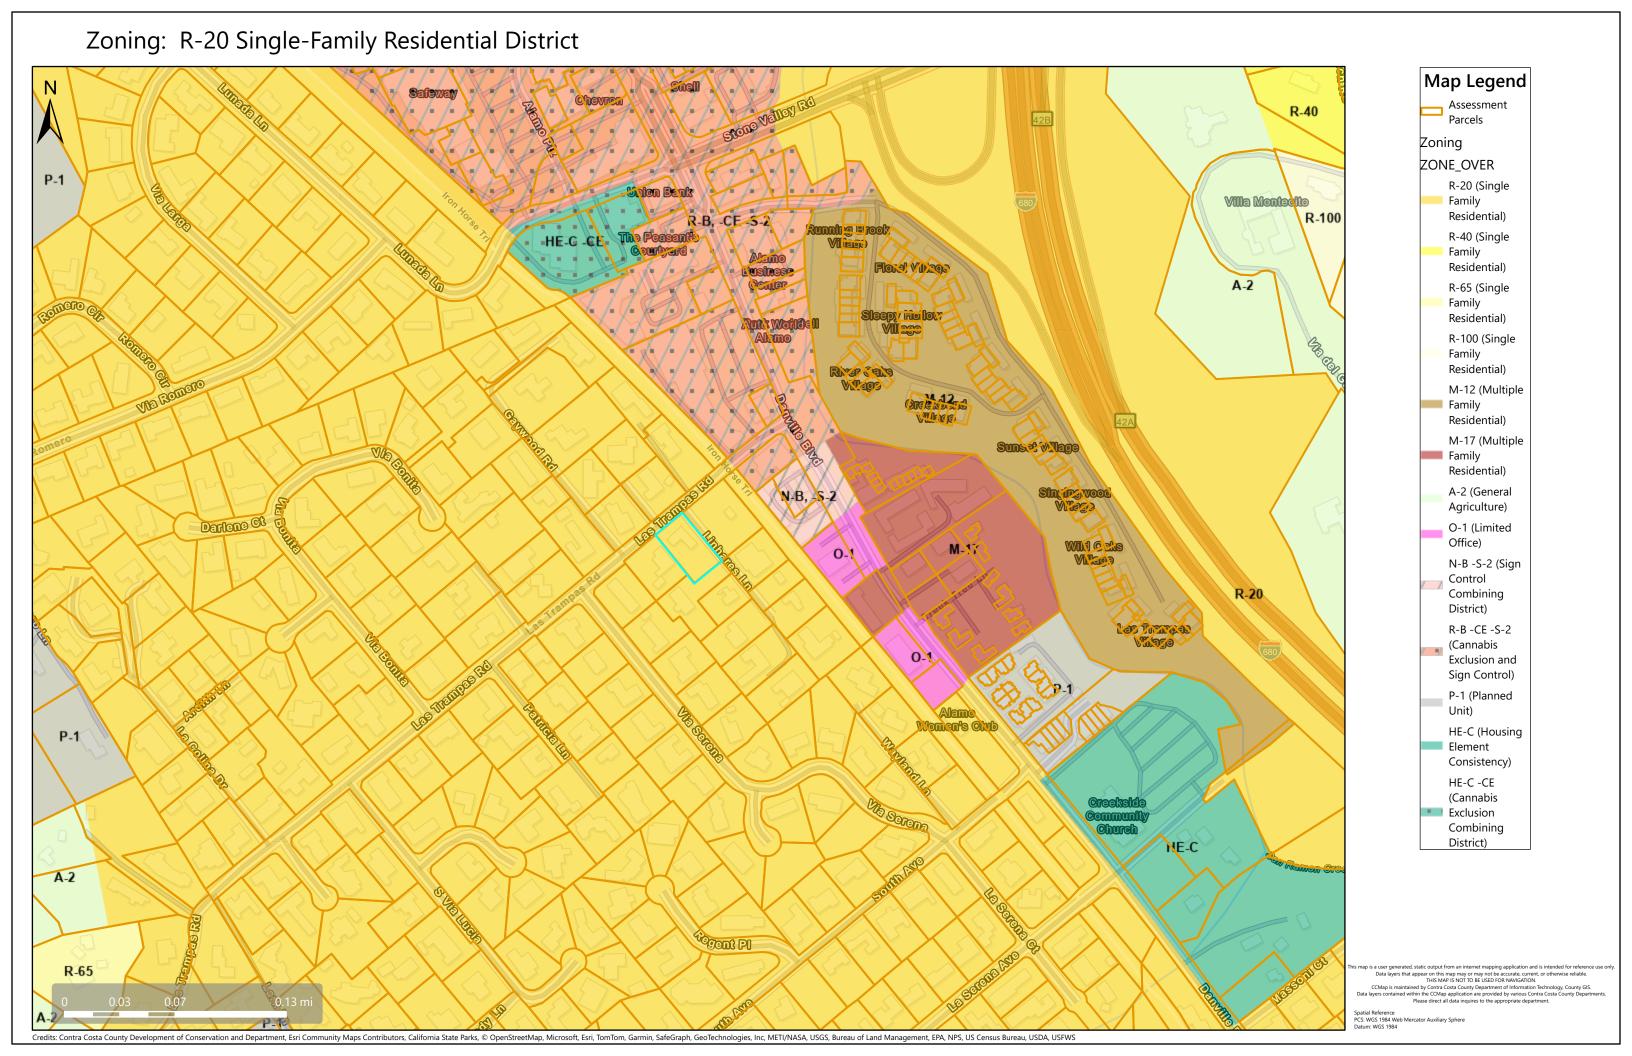

Project Location: (Address: 101 LINHARES LN, ALAMO, CA 94507-1829), (APN: 198-062-030)

**Additional APNs:** 

General Plan Designation(s): RL Zoning District(s): R-20

Flood Hazard Areas: X AP Fault Zone: NO