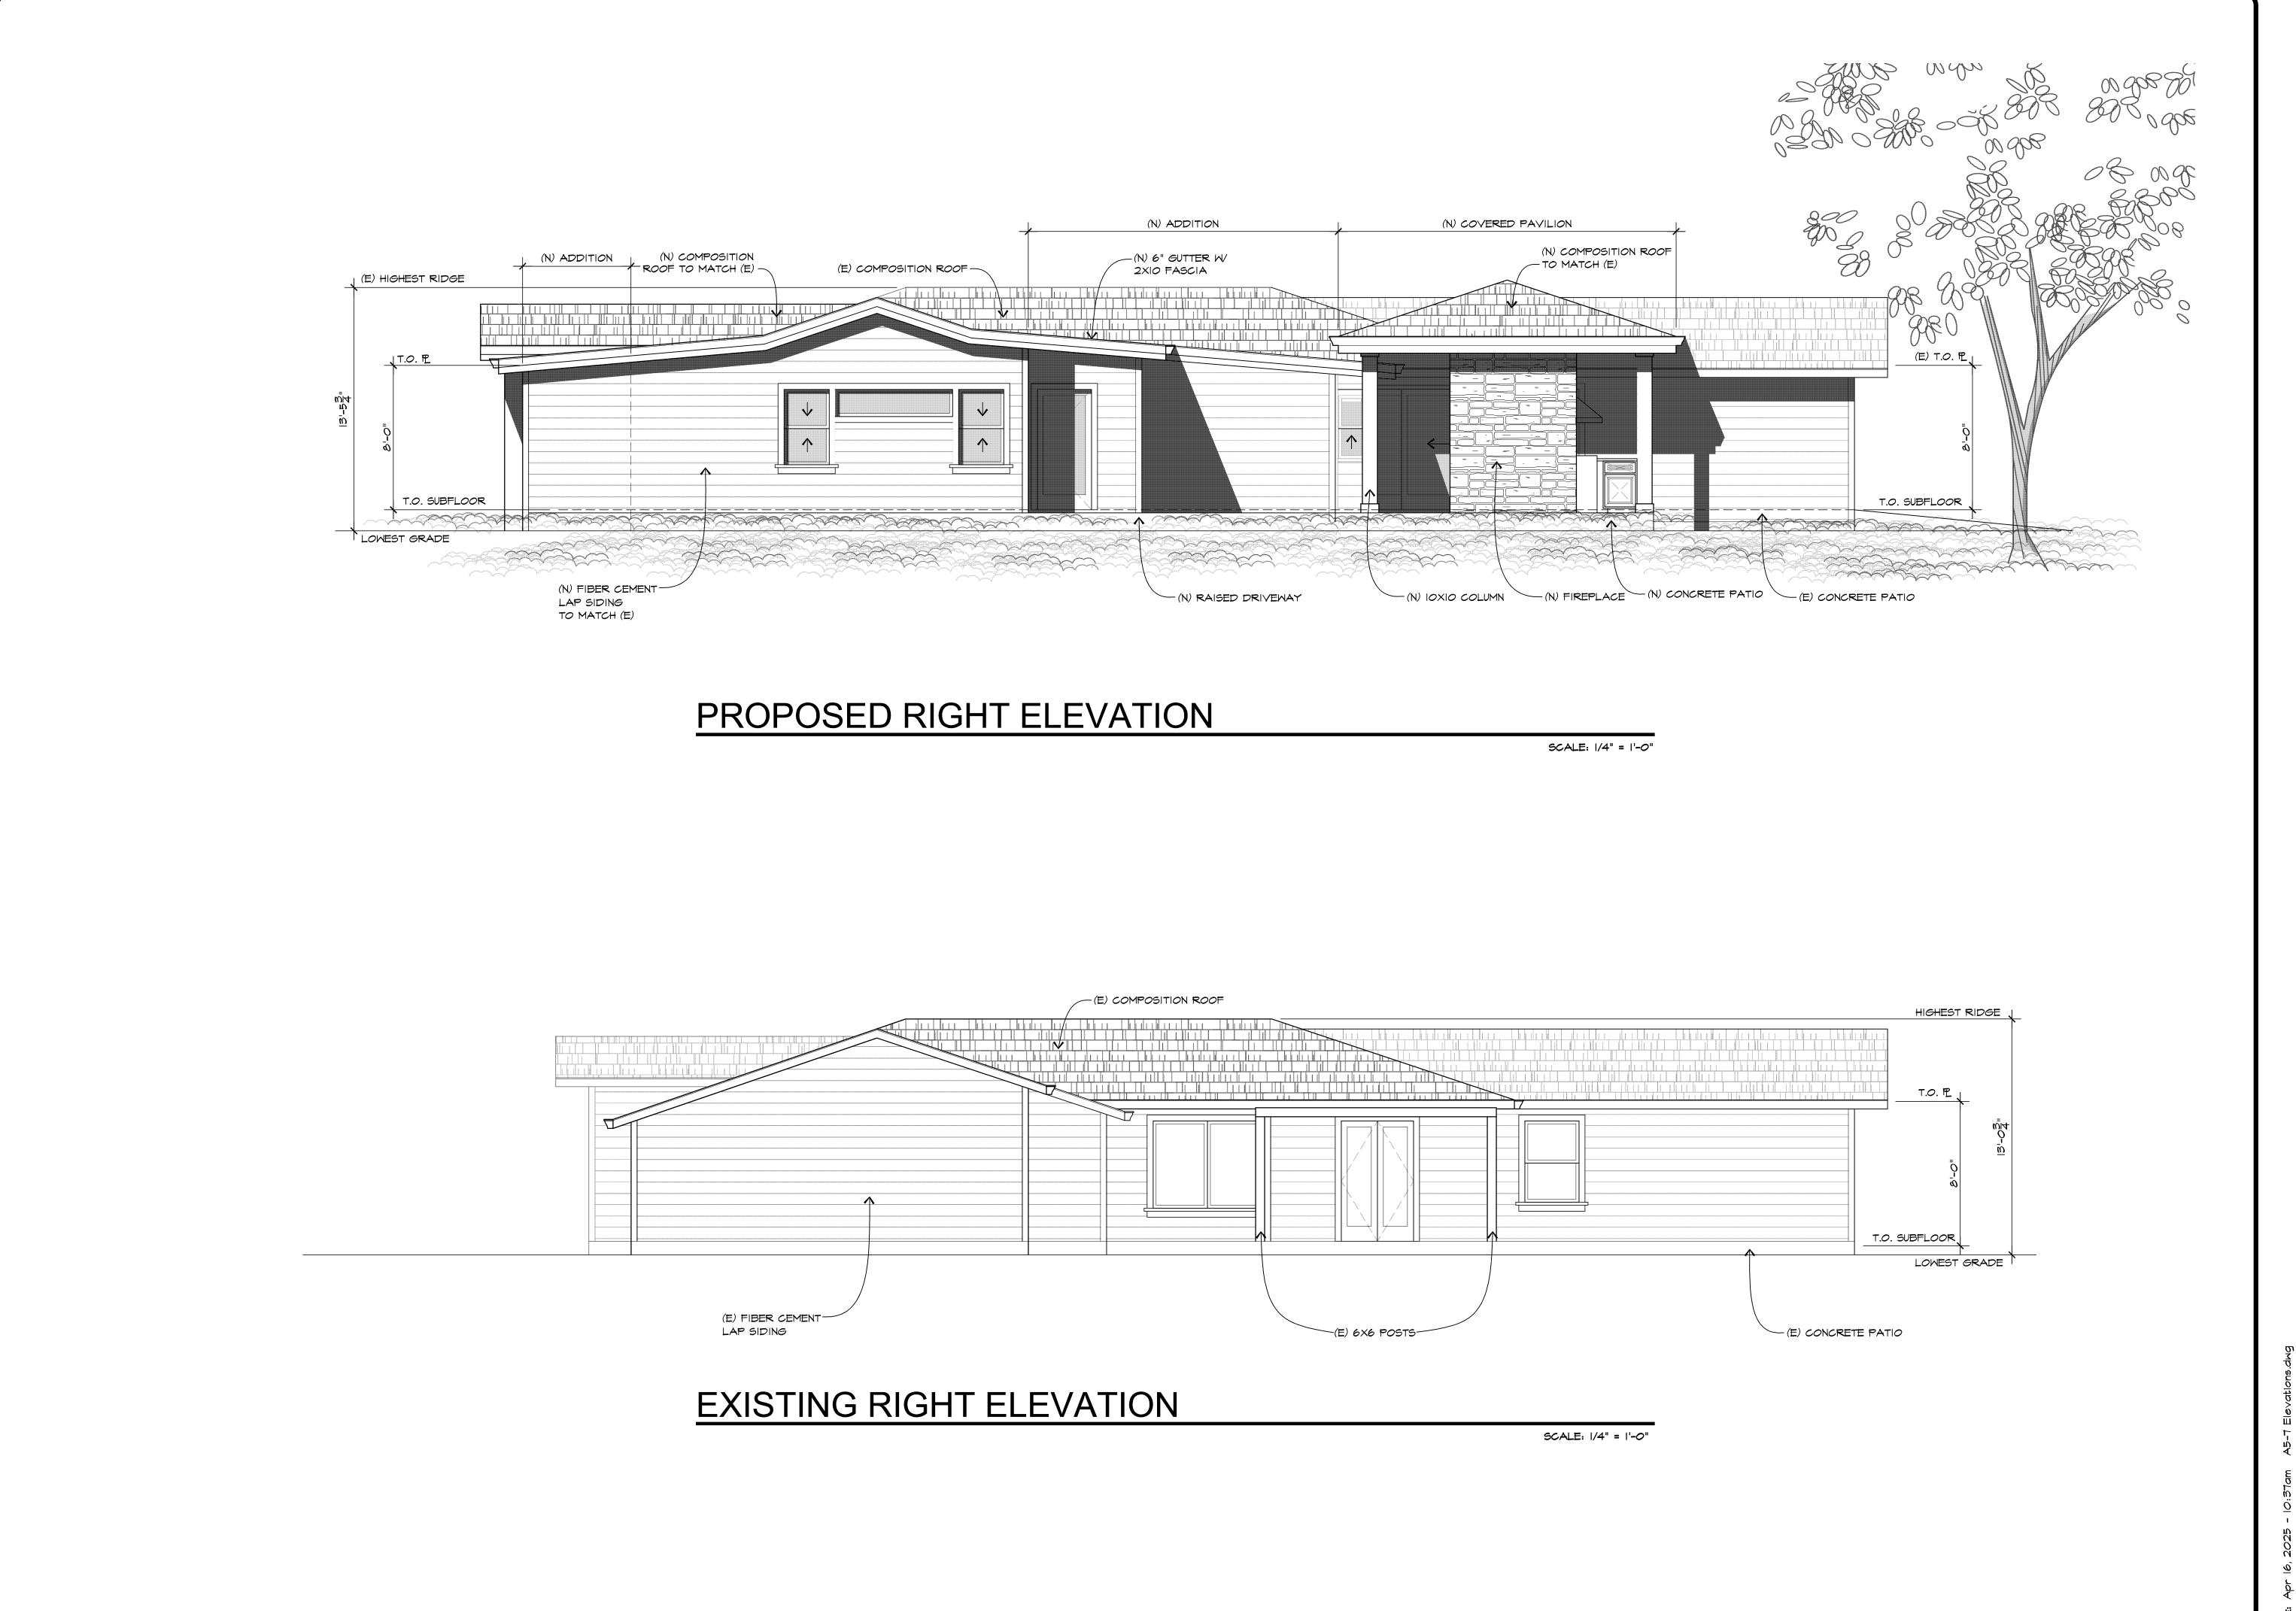

#### **Project Description:**

The applicant requests approval of a Variance to allow a primary front setback of 17'-8 1/2", where 25 feet is the minimum required, for the enclosure of an existing covered entry porch located within the primary setback, to create a 44-square-foot living space addition to the existing single-family residence. The scope of work also includes living space additions to other parts of the existing residence, interior remodel, and a new freestanding covered pavilion that meets setback, side yard, and height requirements.

## SCOPE OF WORK

- NEW 831 SQUARE FOOT ADDITION. - INTERIOR REMODEL. - NEW FREESTANDING COVERED VERANDA.

FLOOR AREA:

2,229 S.F. 845 S.F. TOTAL FLOOR AREA 3,074 S.F.

(E) DETACHED GARAGE 609 S.F.

SETBACKS:

PRIMARY FRONT 25'-0" MIN. SECONDARY FRONT 20'-0" MIN. 15'-0" MIN. 35'-0" AGG.

FIRE SPRINKLER SYSTEM: REQUIRED