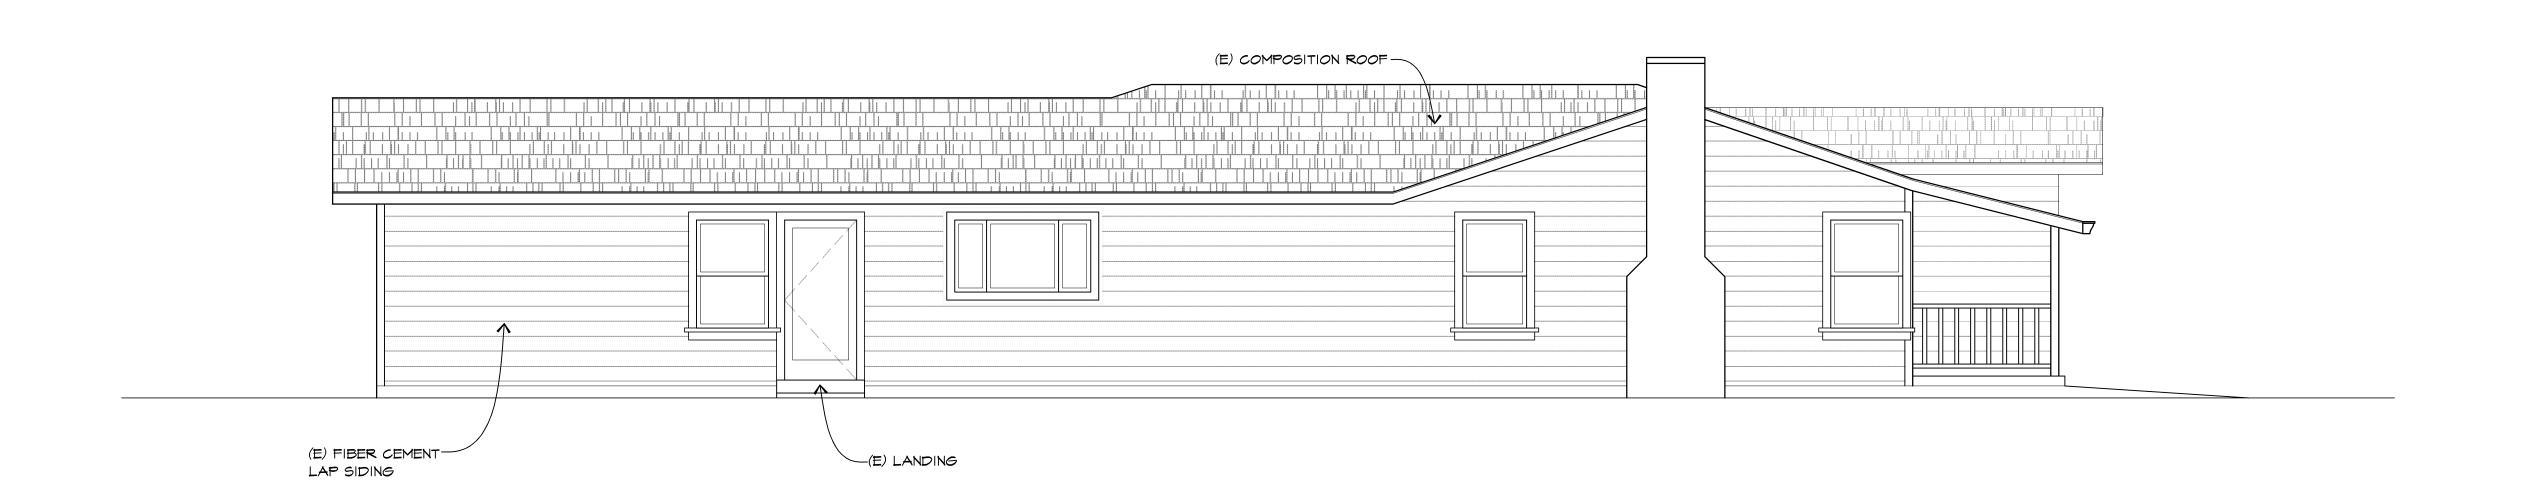

#### **Project Description:**

The applicant requests approval of a Variance to allow a primary front setback of 17'-8 1/2", where 25 feet is the minimum required, for the enclosure of an existing covered entry porch located within the primary setback, to create a 44-square-foot living space addition to the existing single-family residence. The scope of work also includes living space additions to other parts of the existing residence, interior remodel, and a new freestanding covered pavilion that meets setback, side yard, and height requirements.

## SCOPE OF WORK

- NEW 831 SQUARE FOOT ADDITION. - INTERIOR REMODEL. - NEW FREESTANDING COVERED VERANDA.

FLOOR AREA:

2,229 S.F. 845 S.F. TOTAL FLOOR AREA 3,074 S.F.

(E) DETACHED GARAGE 609 S.F.

SETBACKS:

PRIMARY FRONT 25'-0" MIN. SECONDARY FRONT 20'-0" MIN. 15'-0" MIN. 35'-0" AGG.

FIRE SPRINKLER SYSTEM: REQUIRED