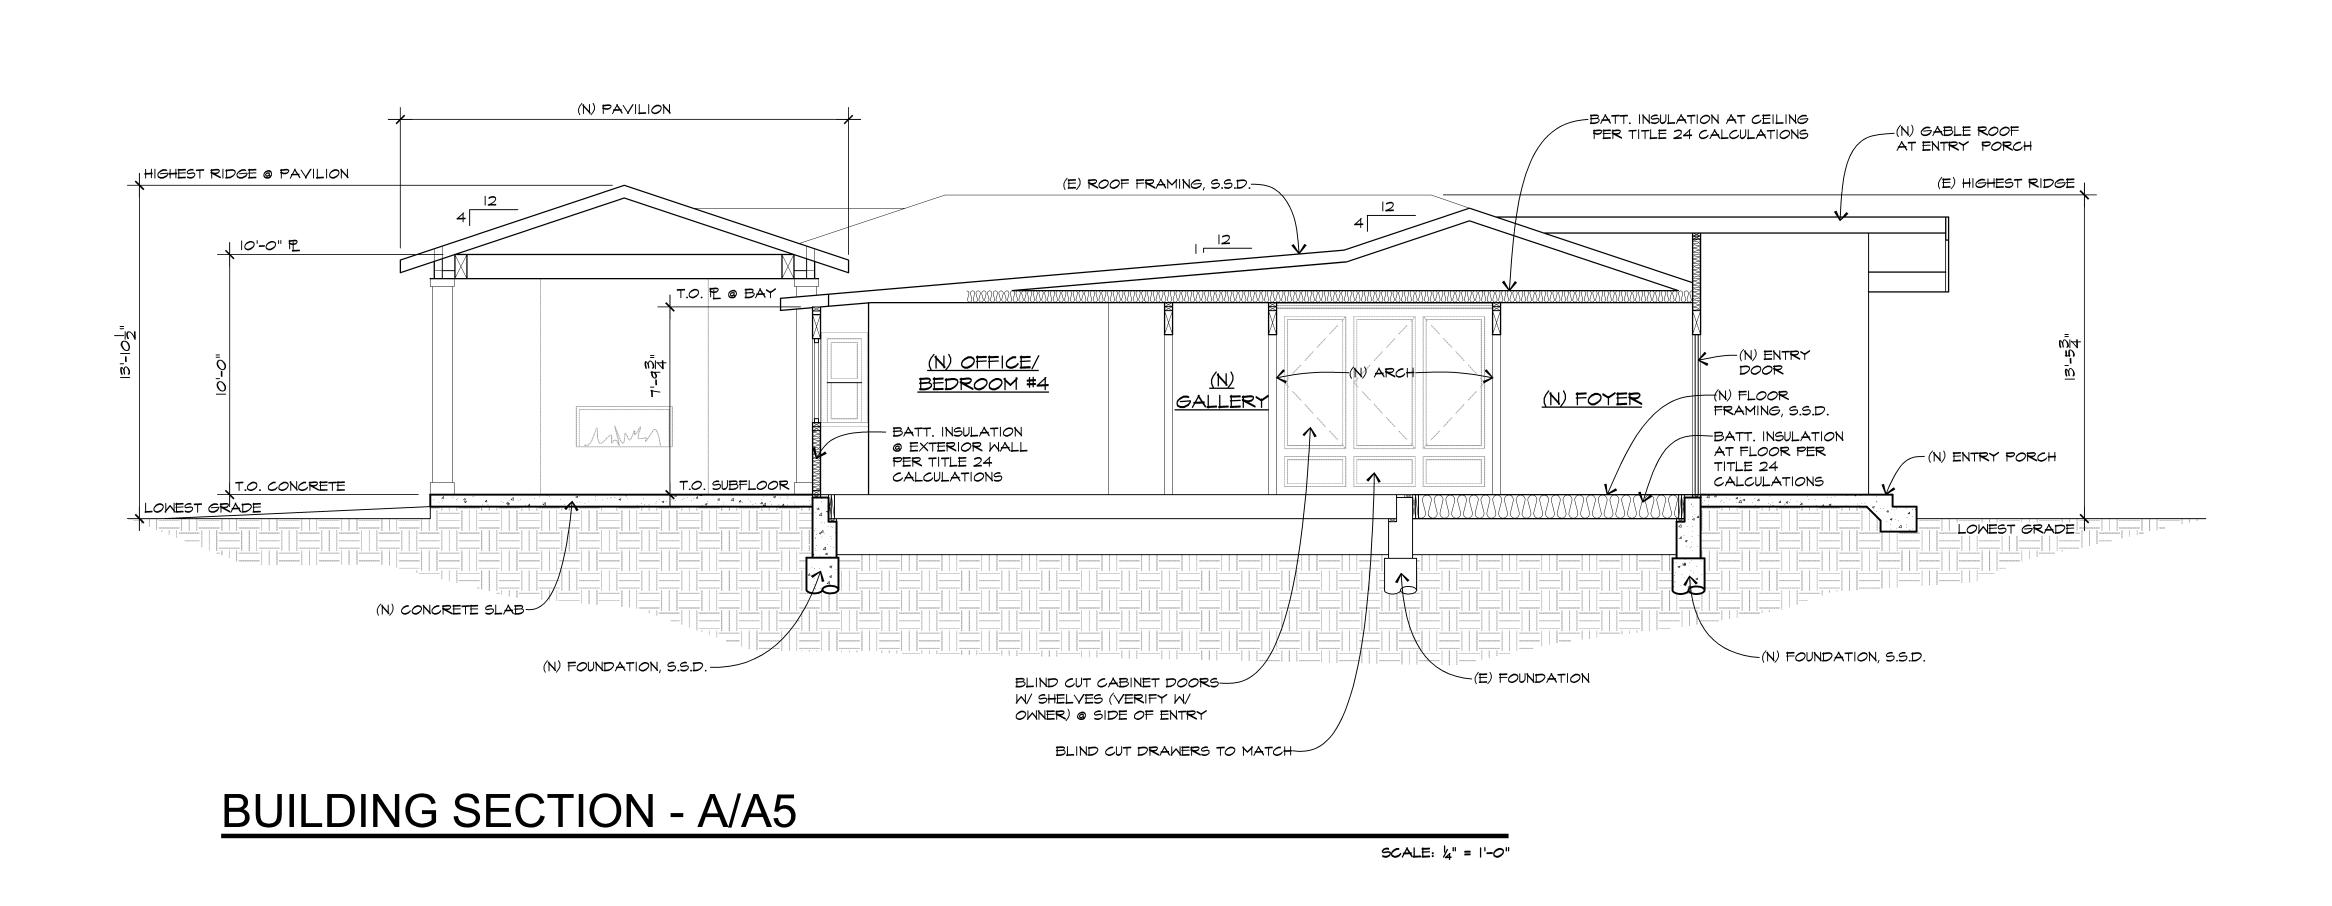

# INDEX TO DRAWINGS

| A1         | SITE PLAN                      |
|------------|--------------------------------|
| A2         | FLOOR PLAN                     |
| A3         | ROOF PLAN                      |
| A4         | REFLECTED CEILING PLAN         |
| A5         | BUILDING SECTIONS              |
| A6         | INTERIOR ELEVATIONS            |
| A7         | PROPOSED & EXISTING ELEVATIONS |
| A8         | PROPOSED & EXISTING ELEVATIONS |
| A9         | PROPOSED & EXISTING ELEVATIONS |
| <b>\10</b> | PROPOSED & EXISTING ELEVATIONS |
| 11         | ELECTRICAL & MECHANICAL PLAN   |
| 12         | EXISTING FLOOR PLAN            |
|            |                                |
|            |                                |
|            |                                |
|            |                                |
|            |                                |
|            |                                |