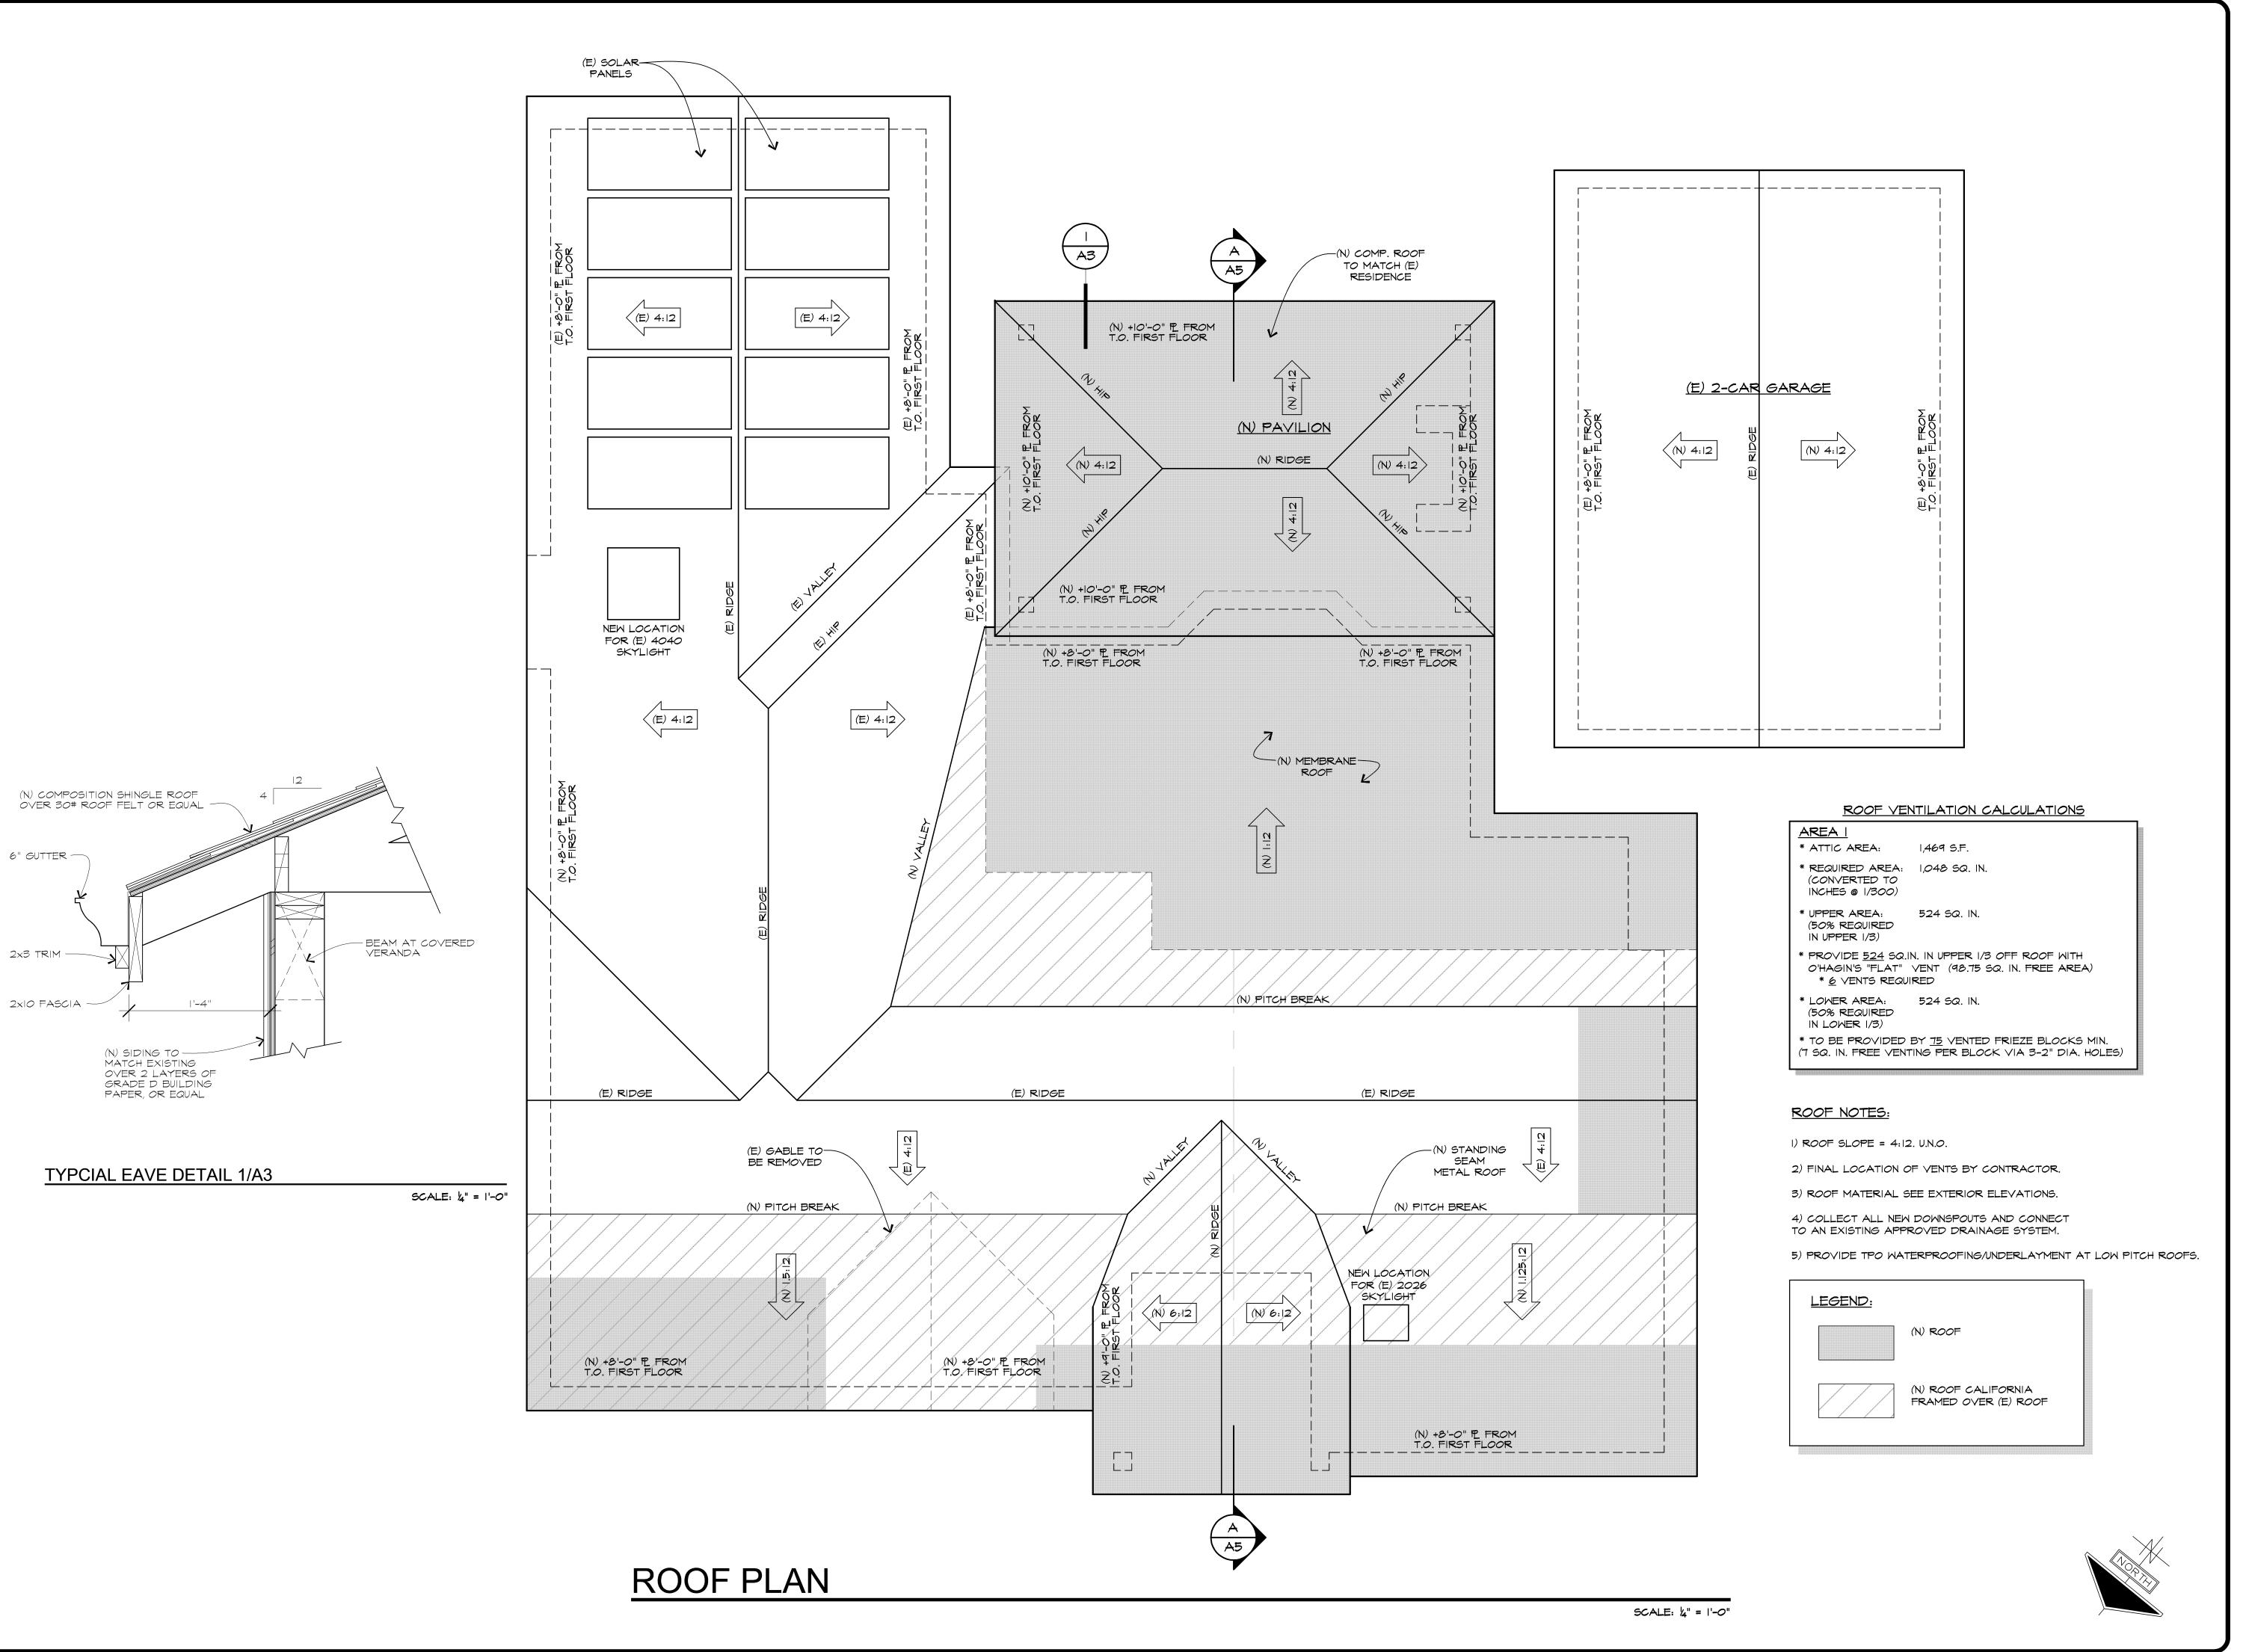

# INDEX TO DRAWINGS

| A1         | SITE PLAN                      |
|------------|--------------------------------|
| A2         | FLOOR PLAN                     |
| A3         | ROOF PLAN                      |
| A4         | REFLECTED CEILING PLAN         |
| A5         | BUILDING SECTIONS              |
| A6         | INTERIOR ELEVATIONS            |
| A7         | PROPOSED & EXISTING ELEVATIONS |
| A8         | PROPOSED & EXISTING ELEVATIONS |
| A9         | PROPOSED & EXISTING ELEVATIONS |
| <b>\10</b> | PROPOSED & EXISTING ELEVATIONS |
| 11         | ELECTRICAL & MECHANICAL PLAN   |
| 12         | EXISTING FLOOR PLAN            |
|            |                                |
|            |                                |
|            |                                |
|            |                                |
|            |                                |
|            |                                |