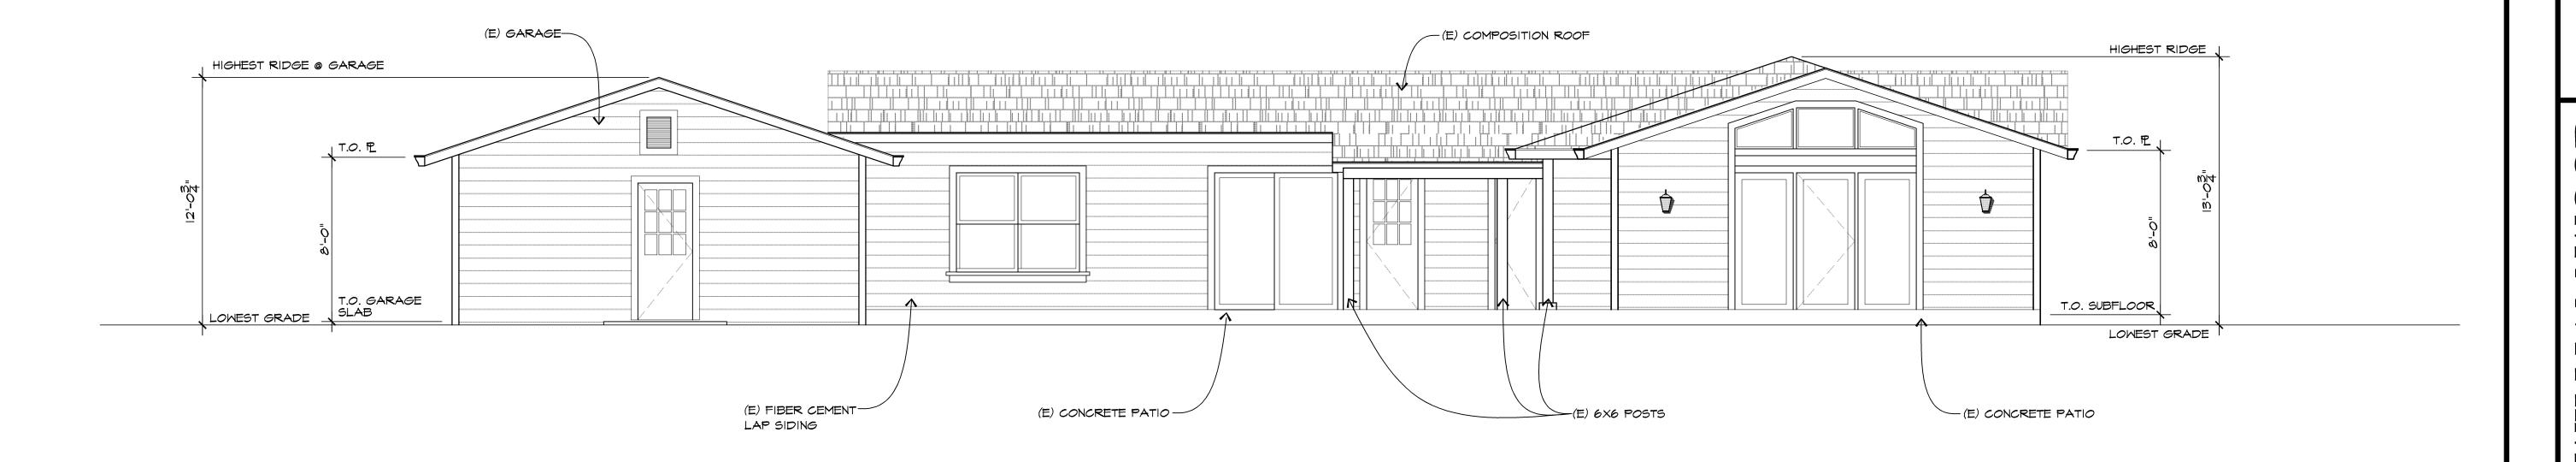

#### **Project Description:**

The applicant requests approval of a Variance to allow a primary front setback of 17'-8 1/2", where 25 feet is the minimum required, for the enclosure of an existing covered entry porch located within the primary setback, to create a 44-square-foot living space addition to the existing single-family residence. The scope of work also includes living space additions to other parts of the existing residence, interior remodel, and a new freestanding covered pavilion that meets setback, side yard, and height requirements.

## SCOPE OF WORK

- NEW 831 SQUARE FOOT ADDITION. - INTERIOR REMODEL. - NEW FREESTANDING COVERED VERANDA.

FLOOR AREA:

2,229 S.F. 845 S.F. TOTAL FLOOR AREA 3,074 S.F.

(E) DETACHED GARAGE 609 S.F.

SETBACKS:

PRIMARY FRONT 25'-0" MIN. SECONDARY FRONT 20'-0" MIN. 15'-0" MIN. 35'-0" AGG.

FIRE SPRINKLER SYSTEM: REQUIRED