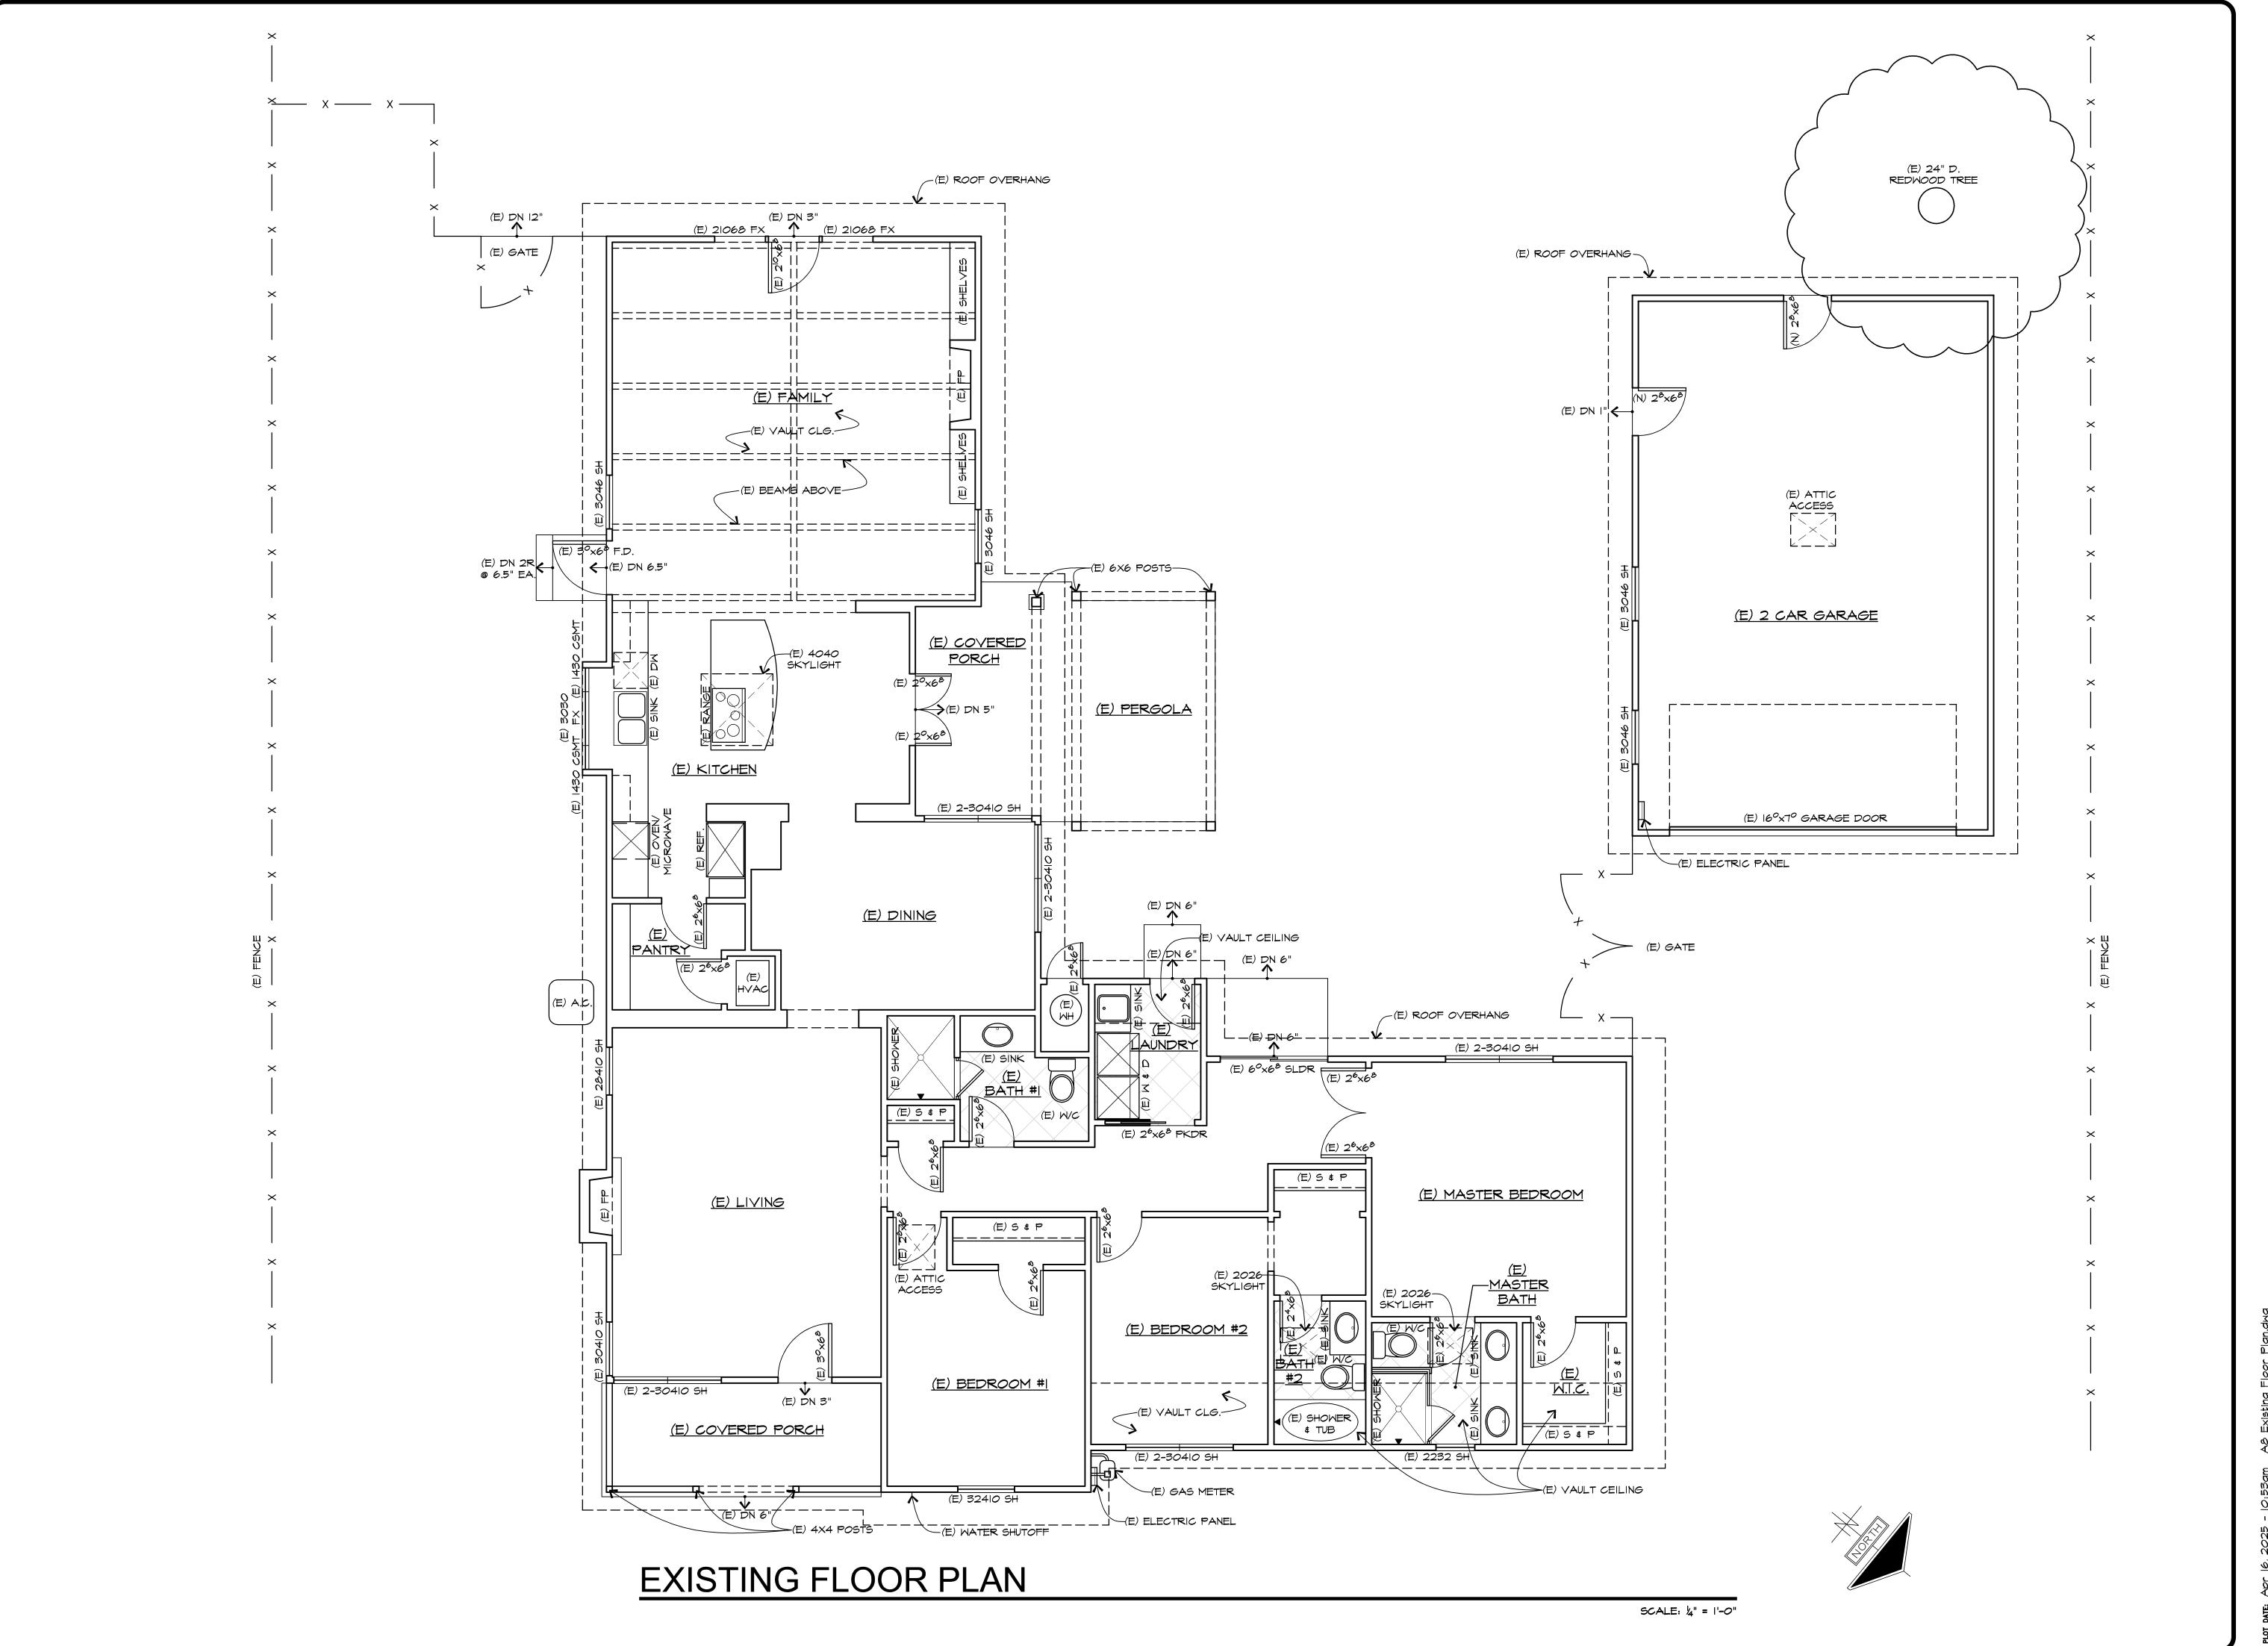

# INDEX TO DRAWINGS

| A1         | SITE PLAN                      |
|------------|--------------------------------|
| A2         | FLOOR PLAN                     |
| A3         | ROOF PLAN                      |
| A4         | REFLECTED CEILING PLAN         |
| A5         | BUILDING SECTIONS              |
| A6         | INTERIOR ELEVATIONS            |
| A7         | PROPOSED & EXISTING ELEVATIONS |
| A8         | PROPOSED & EXISTING ELEVATIONS |
| A9         | PROPOSED & EXISTING ELEVATIONS |
| <b>\10</b> | PROPOSED & EXISTING ELEVATIONS |
| 11         | ELECTRICAL & MECHANICAL PLAN   |
| 12         | EXISTING FLOOR PLAN            |
|            |                                |
|            |                                |
|            |                                |
|            |                                |
|            |                                |
|            |                                |

## **BUILDING DATA**

LEGAL OWNER: **GREGORY & KIM VARNI** 101 LINHARES LANE

(E) FLOOR AREA (N) ADDITION ALAMO, CA 94507

PROJECT ADDRESS:

101 LINHARES LANE ALAMO, CA 94507

**APN & ZONING:** APN: 198-062-030 ZONED: R-20

FLOOR AREA:

2,229 S.F. 845 S.F. TOTAL FLOOR AREA 3,074 S.F.

(E) DETACHED GARAGE 609 S.F.

SETBACKS:

PRIMARY FRONT 25'-0" MIN. SECONDARY FRONT 20'-0" MIN. 15'-0" MIN. 35'-0" AGG.

FIRE SPRINKLER SYSTEM: REQUIRED