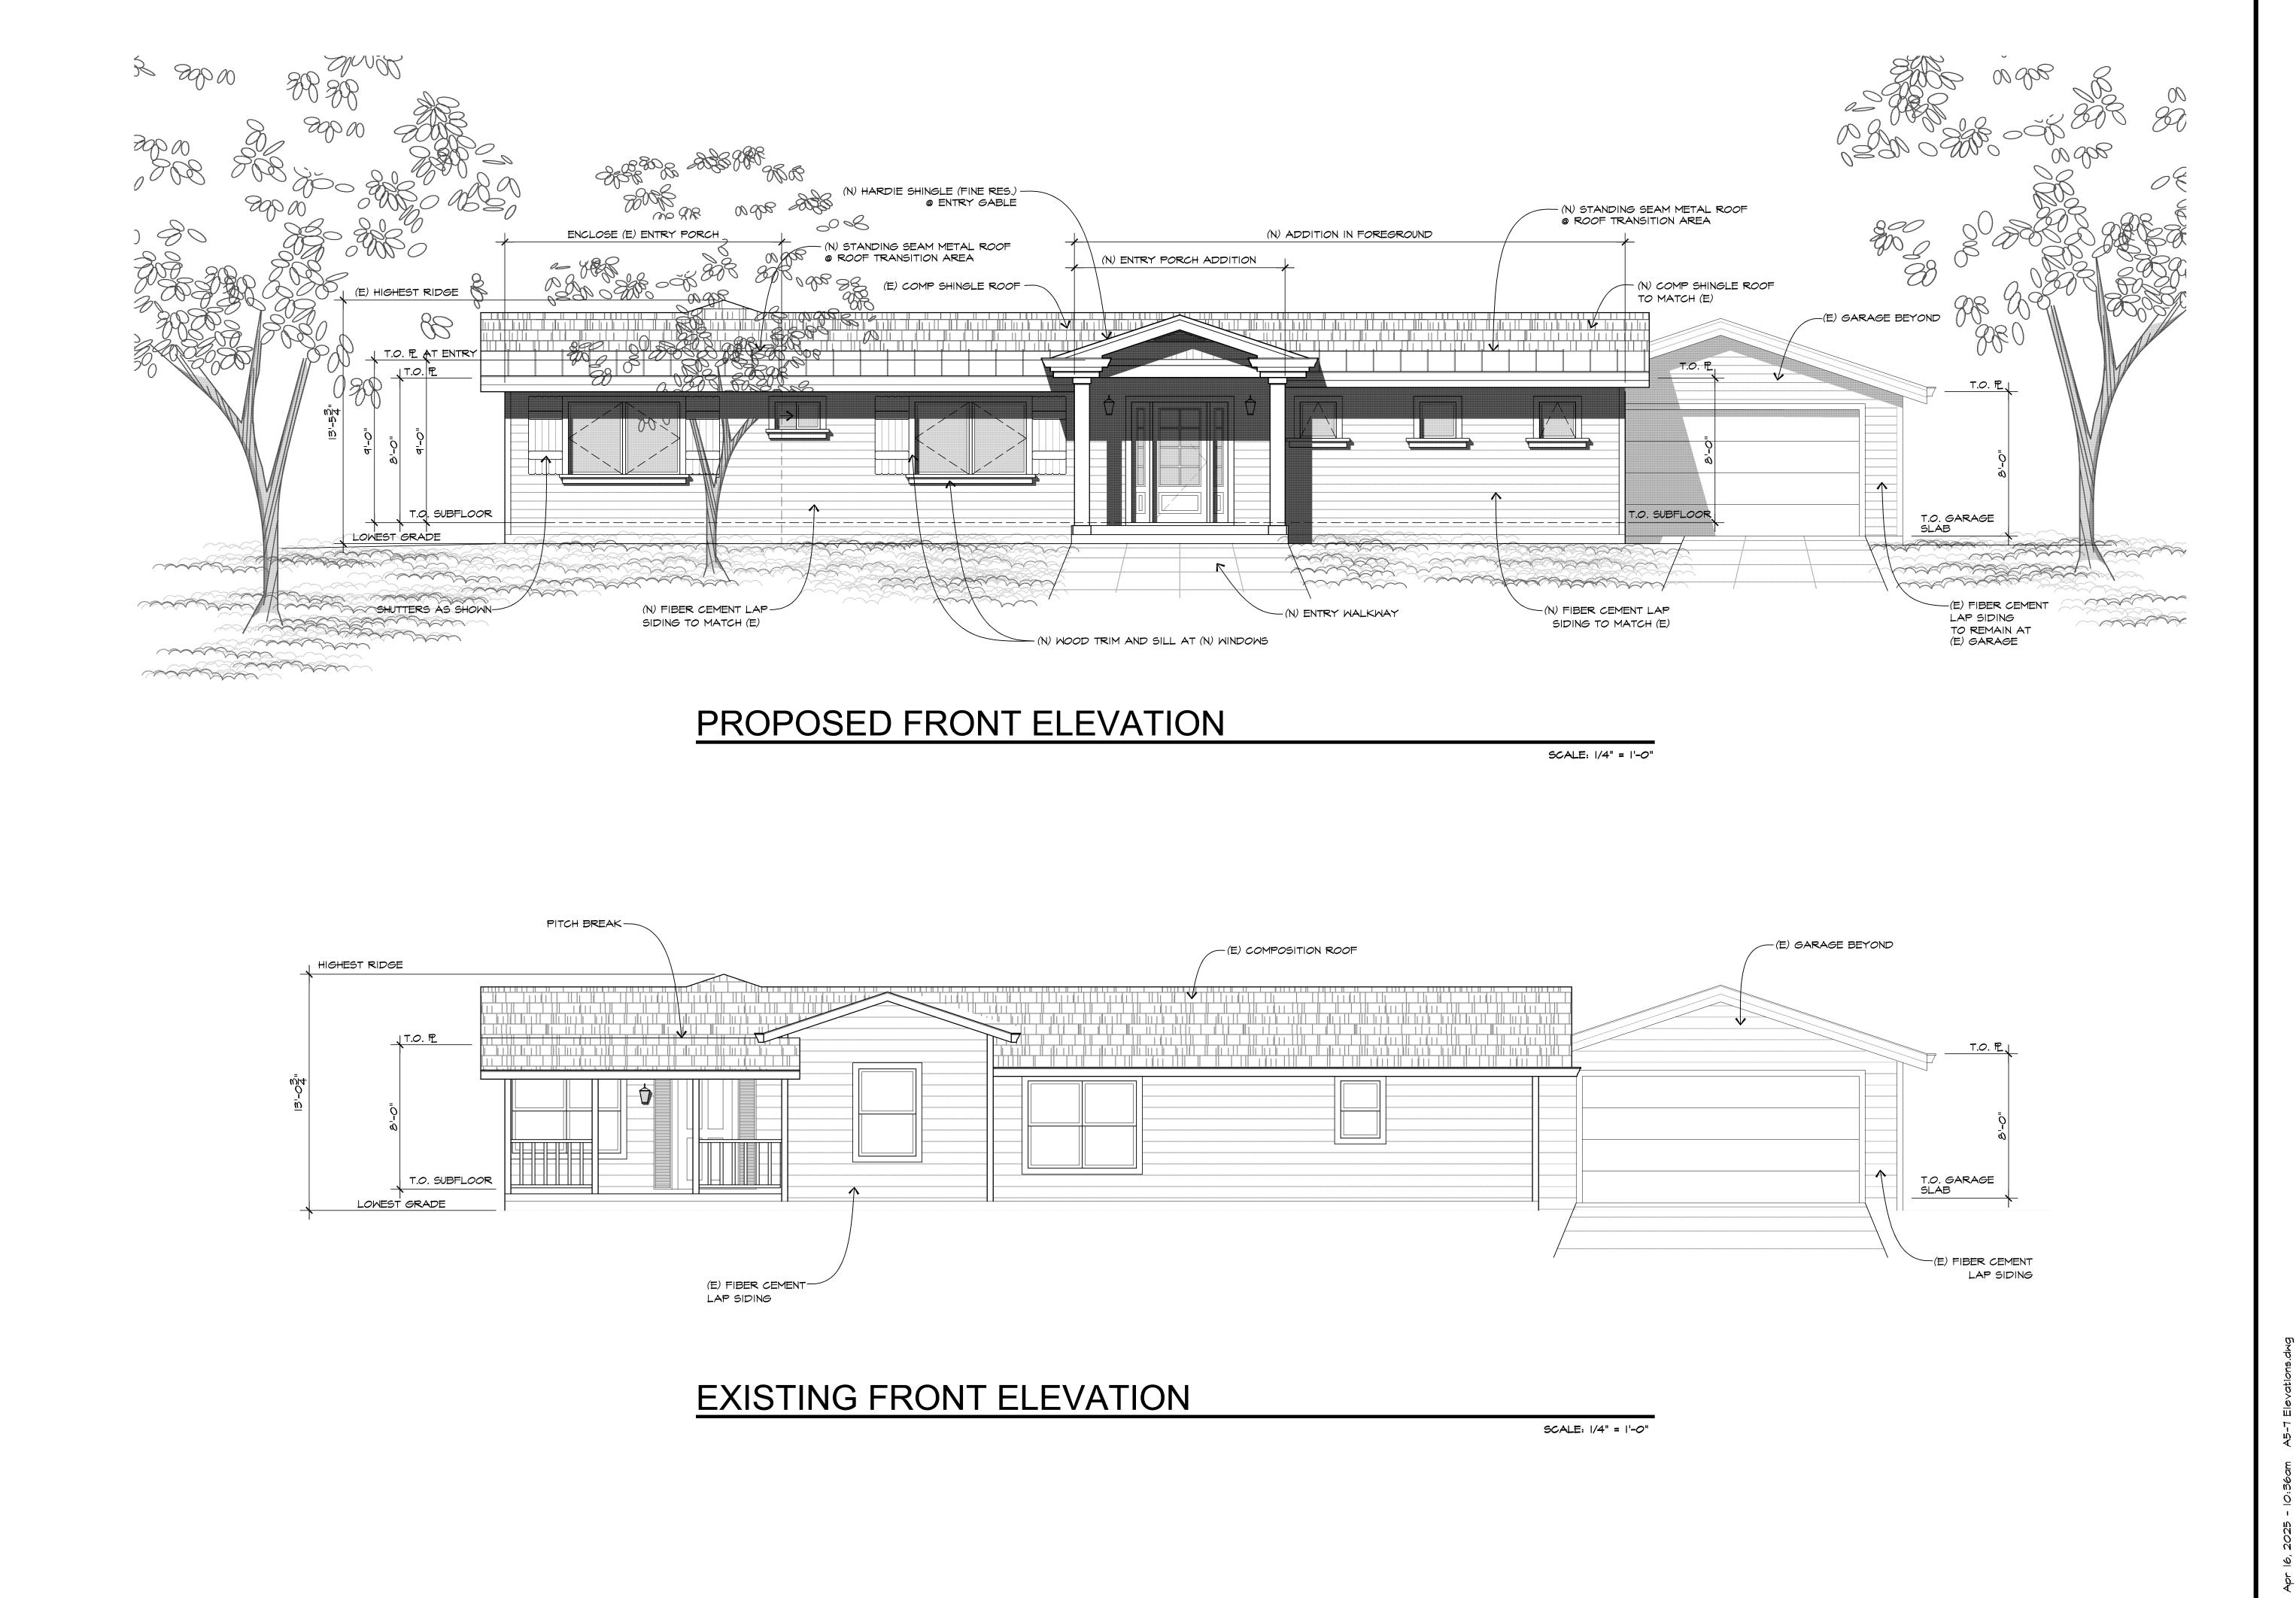

#### **Project Description:**

The applicant requests approval of a Variance to allow a primary front setback of 17'-8 1/2", where 25 feet is the minimum required, for the enclosure of an existing covered entry porch located within the primary setback, to create a 44-square-foot living space addition to the existing single-family residence. The scope of work also includes living space additions to other parts of the existing residence, interior remodel, and a new freestanding covered pavilion that meets setback, side yard, and height requirements.

# INDEX TO DRAWINGS

| A1         | SITE PLAN                      |
|------------|--------------------------------|
| A2         | FLOOR PLAN                     |
| A3         | ROOF PLAN                      |
| A4         | REFLECTED CEILING PLAN         |
| A5         | BUILDING SECTIONS              |
| A6         | INTERIOR ELEVATIONS            |
| A7         | PROPOSED & EXISTING ELEVATIONS |
| A8         | PROPOSED & EXISTING ELEVATIONS |
| A9         | PROPOSED & EXISTING ELEVATIONS |
| <b>\10</b> | PROPOSED & EXISTING ELEVATIONS |
| 11         | ELECTRICAL & MECHANICAL PLAN   |
| 12         | EXISTING FLOOR PLAN            |
|            |                                |
|            |                                |
|            |                                |
|            |                                |
|            |                                |
|            |                                |