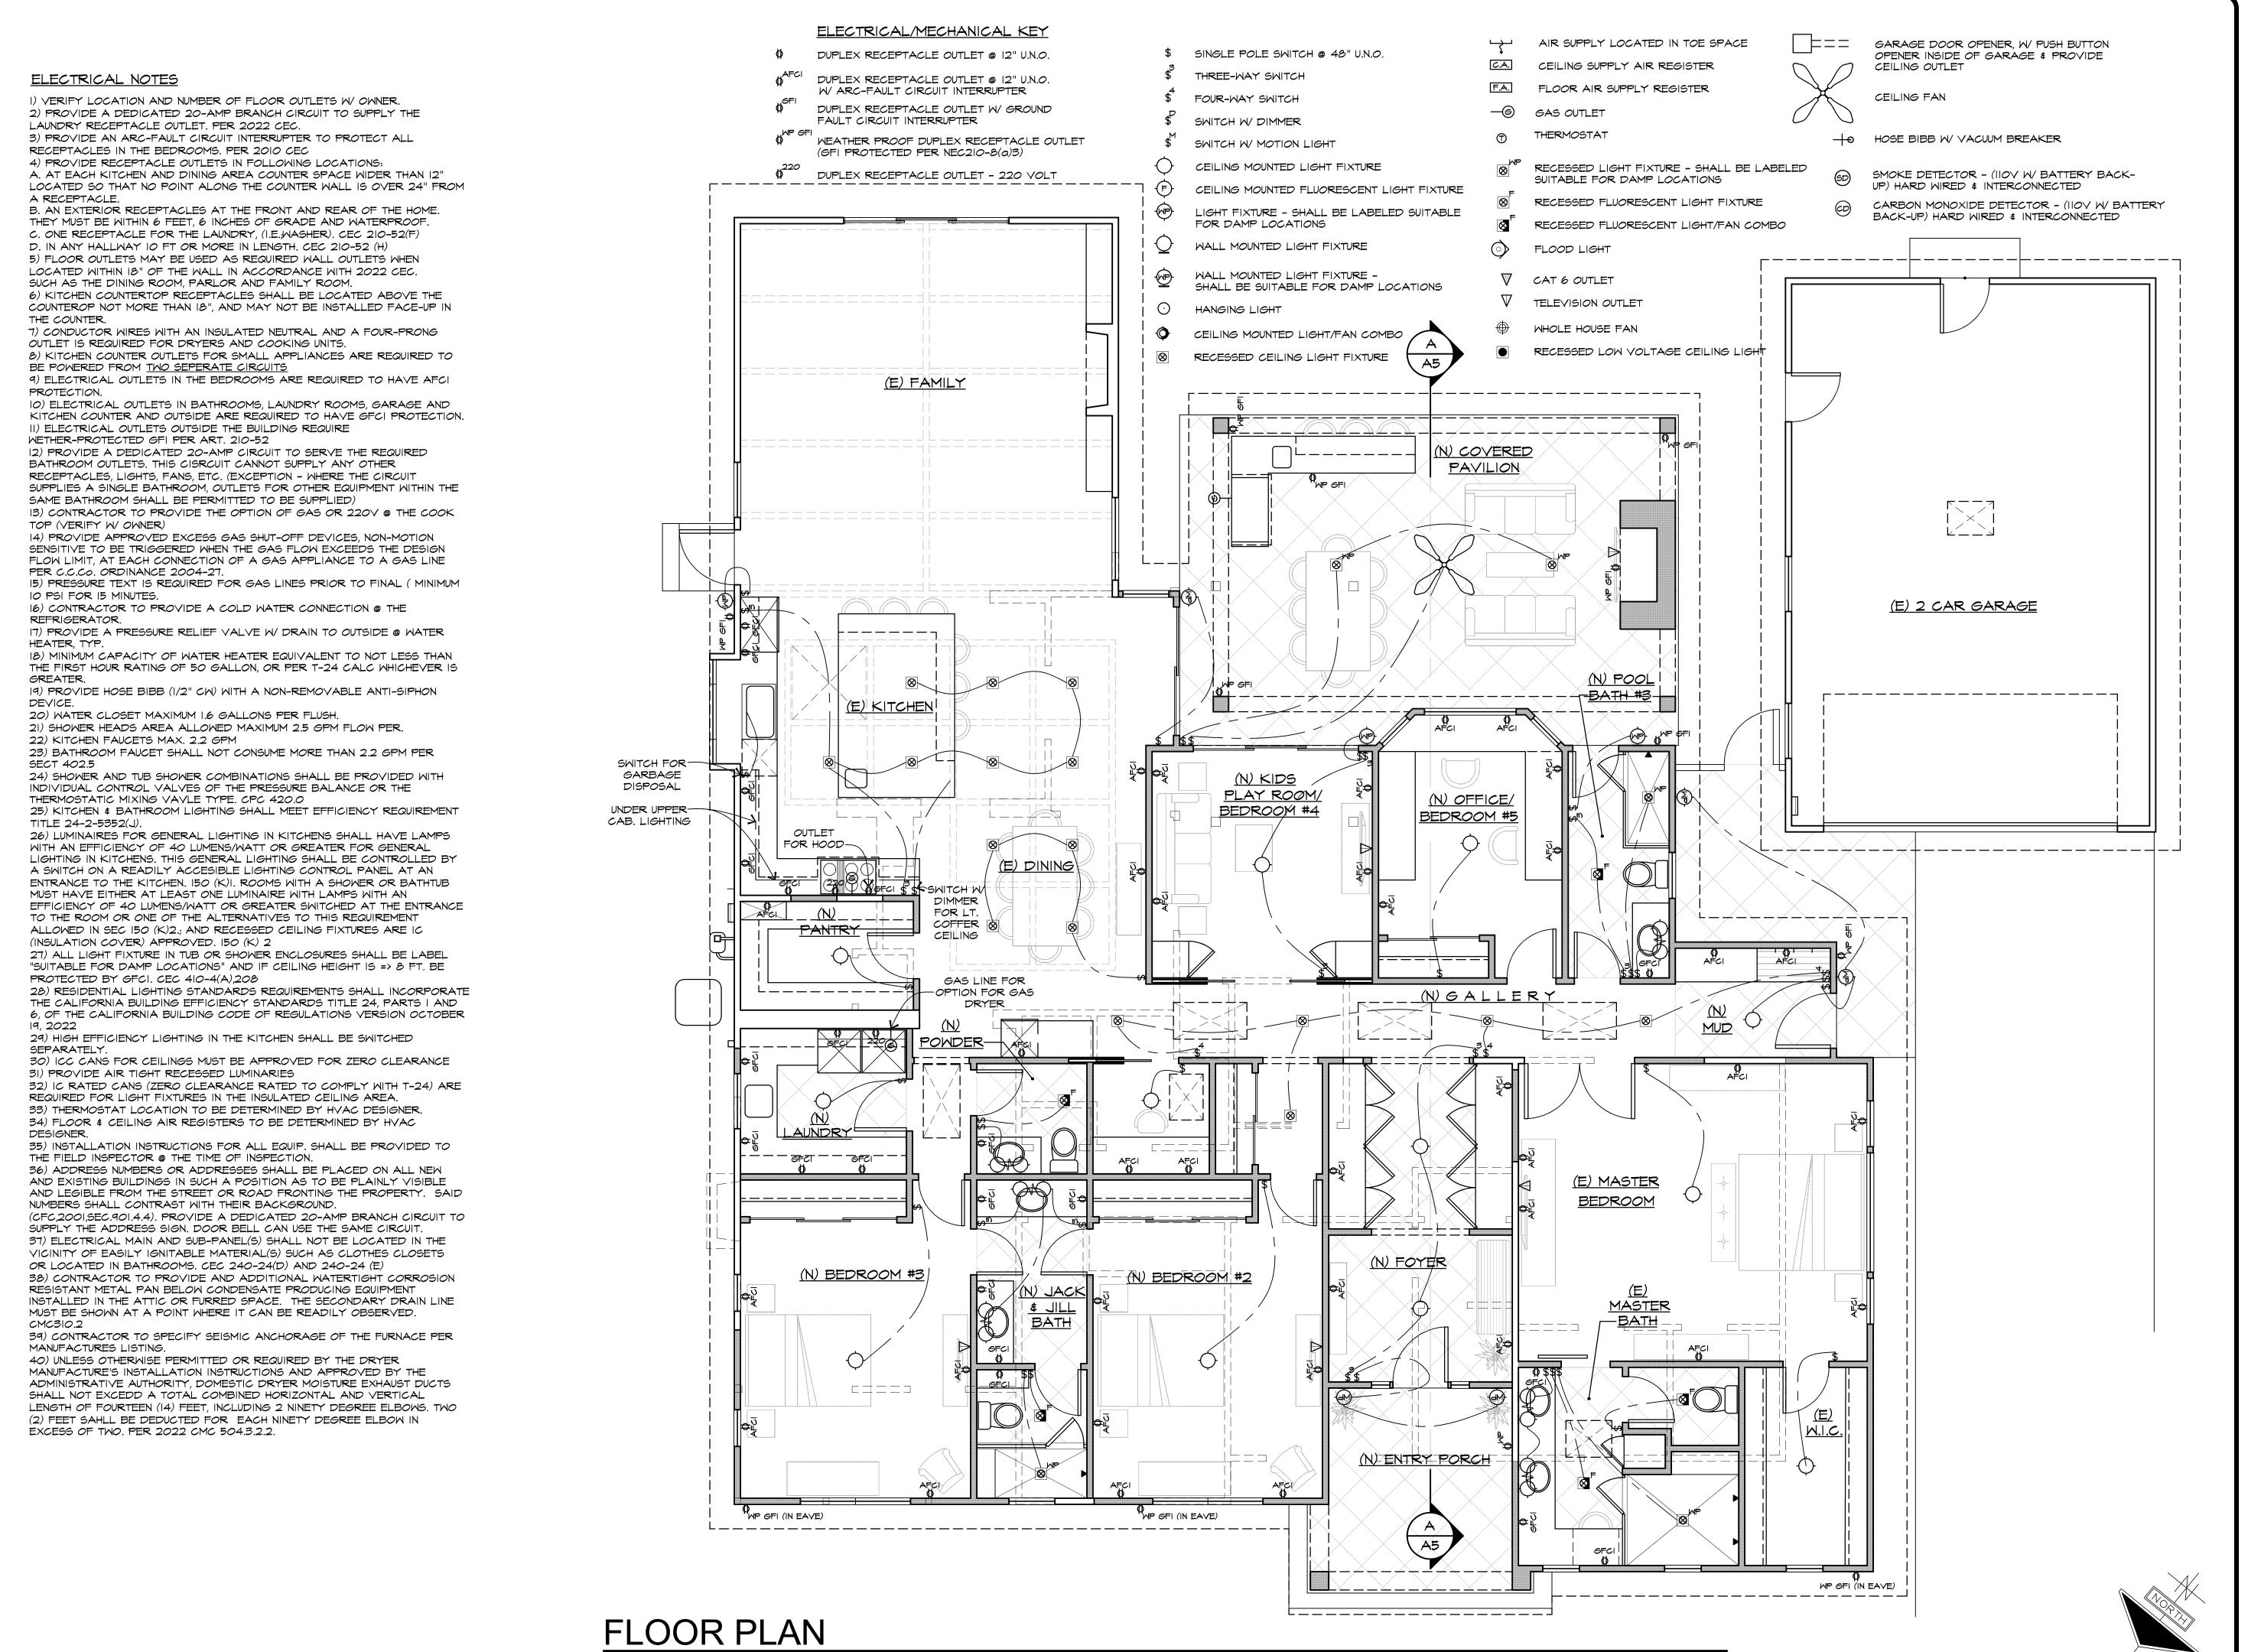

## SCOPE OF WORK

- NEW 831 SQUARE FOOT ADDITION. - INTERIOR REMODEL. - NEW FREESTANDING COVERED VERANDA.

FLOOR AREA:

2,229 S.F. 845 S.F. TOTAL FLOOR AREA 3,074 S.F.

(E) DETACHED GARAGE 609 S.F.

SETBACKS:

PRIMARY FRONT 25'-0" MIN. SECONDARY FRONT 20'-0" MIN. 15'-0" MIN. 35'-0" AGG.

FIRE SPRINKLER SYSTEM: REQUIRED

# INDEX TO DRAWINGS

| A1         | SITE PLAN                      |
|------------|--------------------------------|
| A2         | FLOOR PLAN                     |
| A3         | ROOF PLAN                      |
| A4         | REFLECTED CEILING PLAN         |
| A5         | BUILDING SECTIONS              |
| A6         | INTERIOR ELEVATIONS            |
| A7         | PROPOSED & EXISTING ELEVATIONS |
| A8         | PROPOSED & EXISTING ELEVATIONS |
| A9         | PROPOSED & EXISTING ELEVATIONS |
| <b>\10</b> | PROPOSED & EXISTING ELEVATIONS |
| 11         | ELECTRICAL & MECHANICAL PLAN   |
| 12         | EXISTING FLOOR PLAN            |
|            |                                |
|            |                                |
|            |                                |
|            |                                |
|            |                                |
|            |                                |