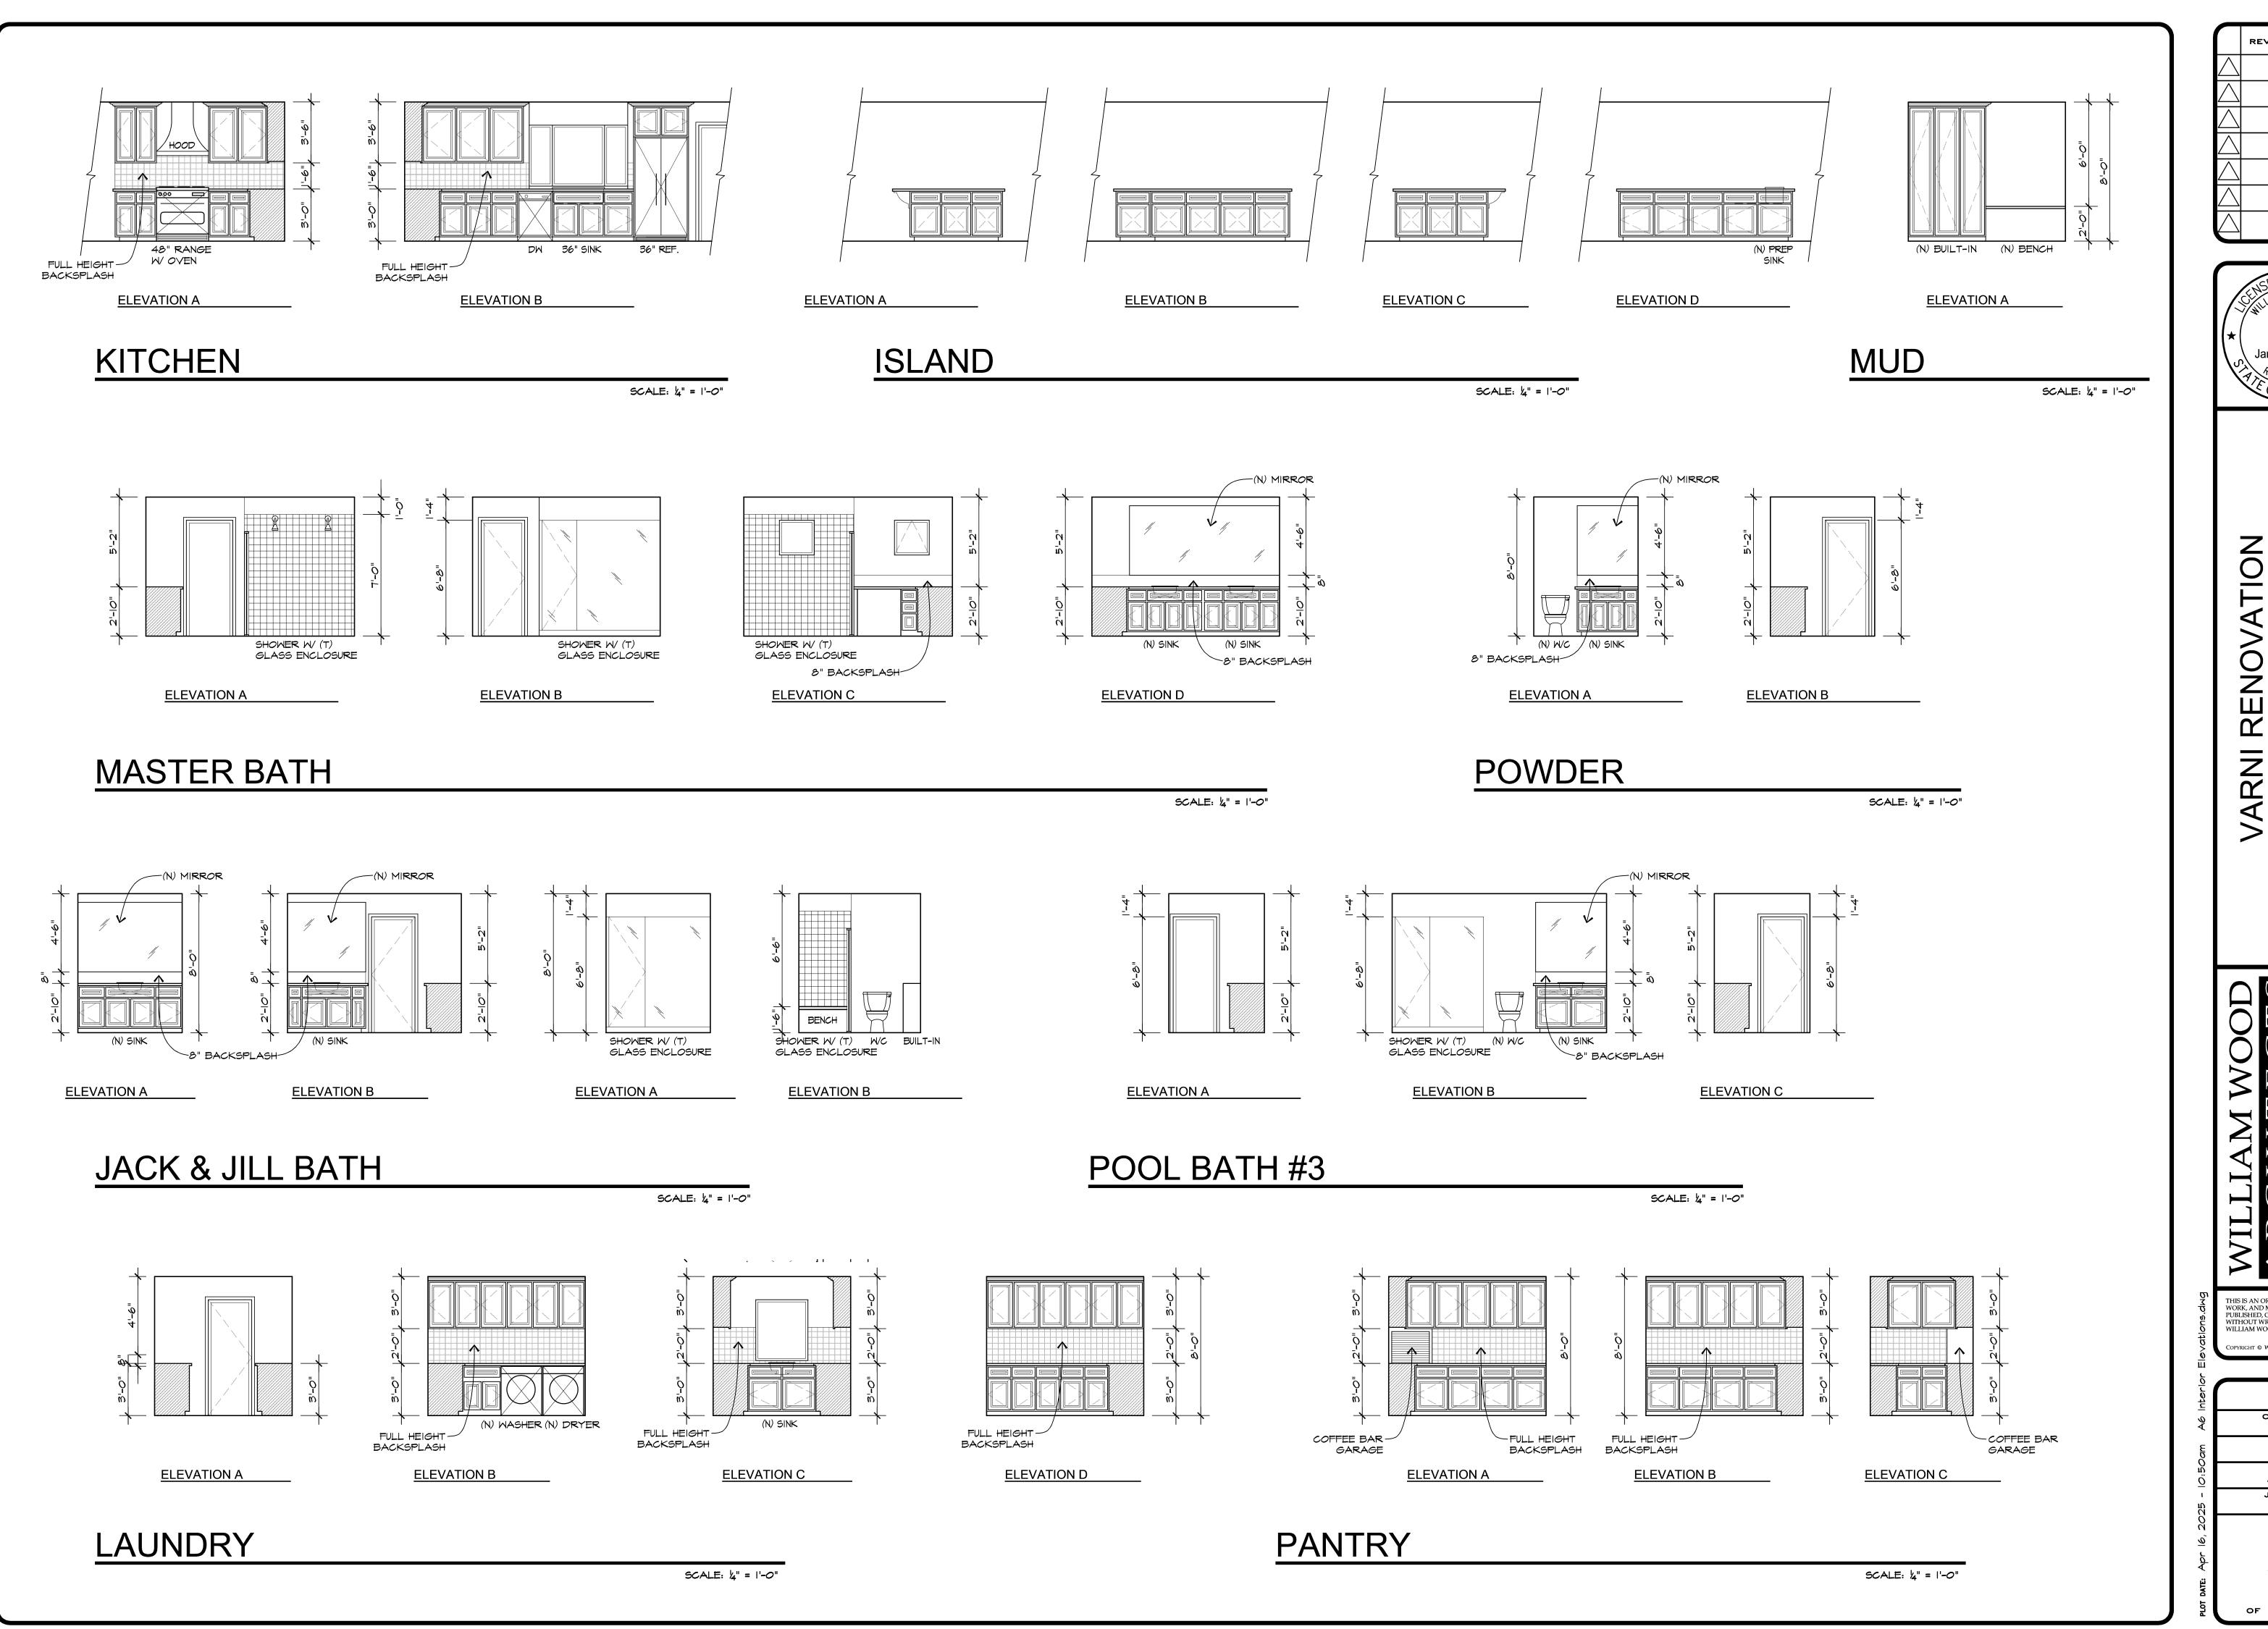

# INDEX TO DRAWINGS

| A1         | SITE PLAN                      |
|------------|--------------------------------|
| A2         | FLOOR PLAN                     |
| A3         | ROOF PLAN                      |
| A4         | REFLECTED CEILING PLAN         |
| A5         | BUILDING SECTIONS              |
| A6         | INTERIOR ELEVATIONS            |
| A7         | PROPOSED & EXISTING ELEVATIONS |
| A8         | PROPOSED & EXISTING ELEVATIONS |
| A9         | PROPOSED & EXISTING ELEVATIONS |
| <b>\10</b> | PROPOSED & EXISTING ELEVATIONS |
| 11         | ELECTRICAL & MECHANICAL PLAN   |
| 12         | EXISTING FLOOR PLAN            |
|            |                                |
|            |                                |
|            |                                |
|            |                                |
|            |                                |
|            |                                |