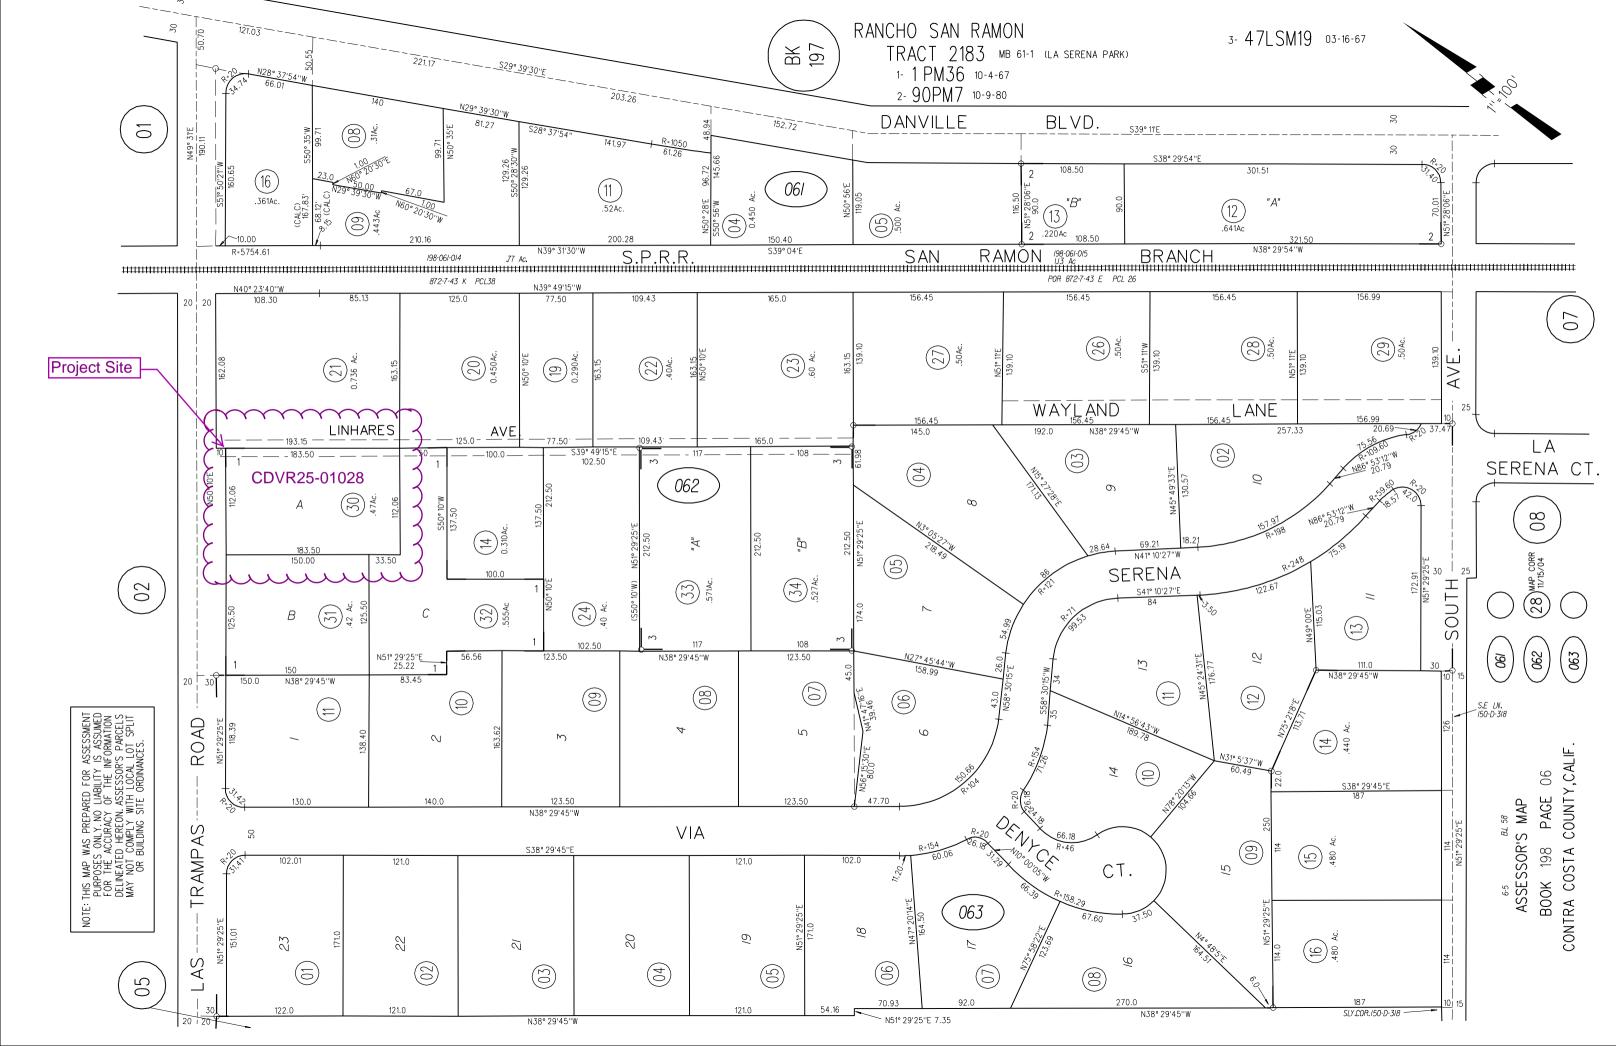

Project Location: (Address: 101 LINHARES LN, ALAMO, CA 94507-1829), (APN: 198-062-030)

**Additional APNs:** 

General Plan Designation(s): RL Zoning District(s): R-20

Flood Hazard Areas: X AP Fault Zone: NO

## **BUILDING DATA**

LEGAL OWNER: **GREGORY & KIM VARNI** 101 LINHARES LANE

(E) FLOOR AREA (N) ADDITION ALAMO, CA 94507

PROJECT ADDRESS:

101 LINHARES LANE ALAMO, CA 94507

**APN & ZONING:** APN: 198-062-030 ZONED: R-20