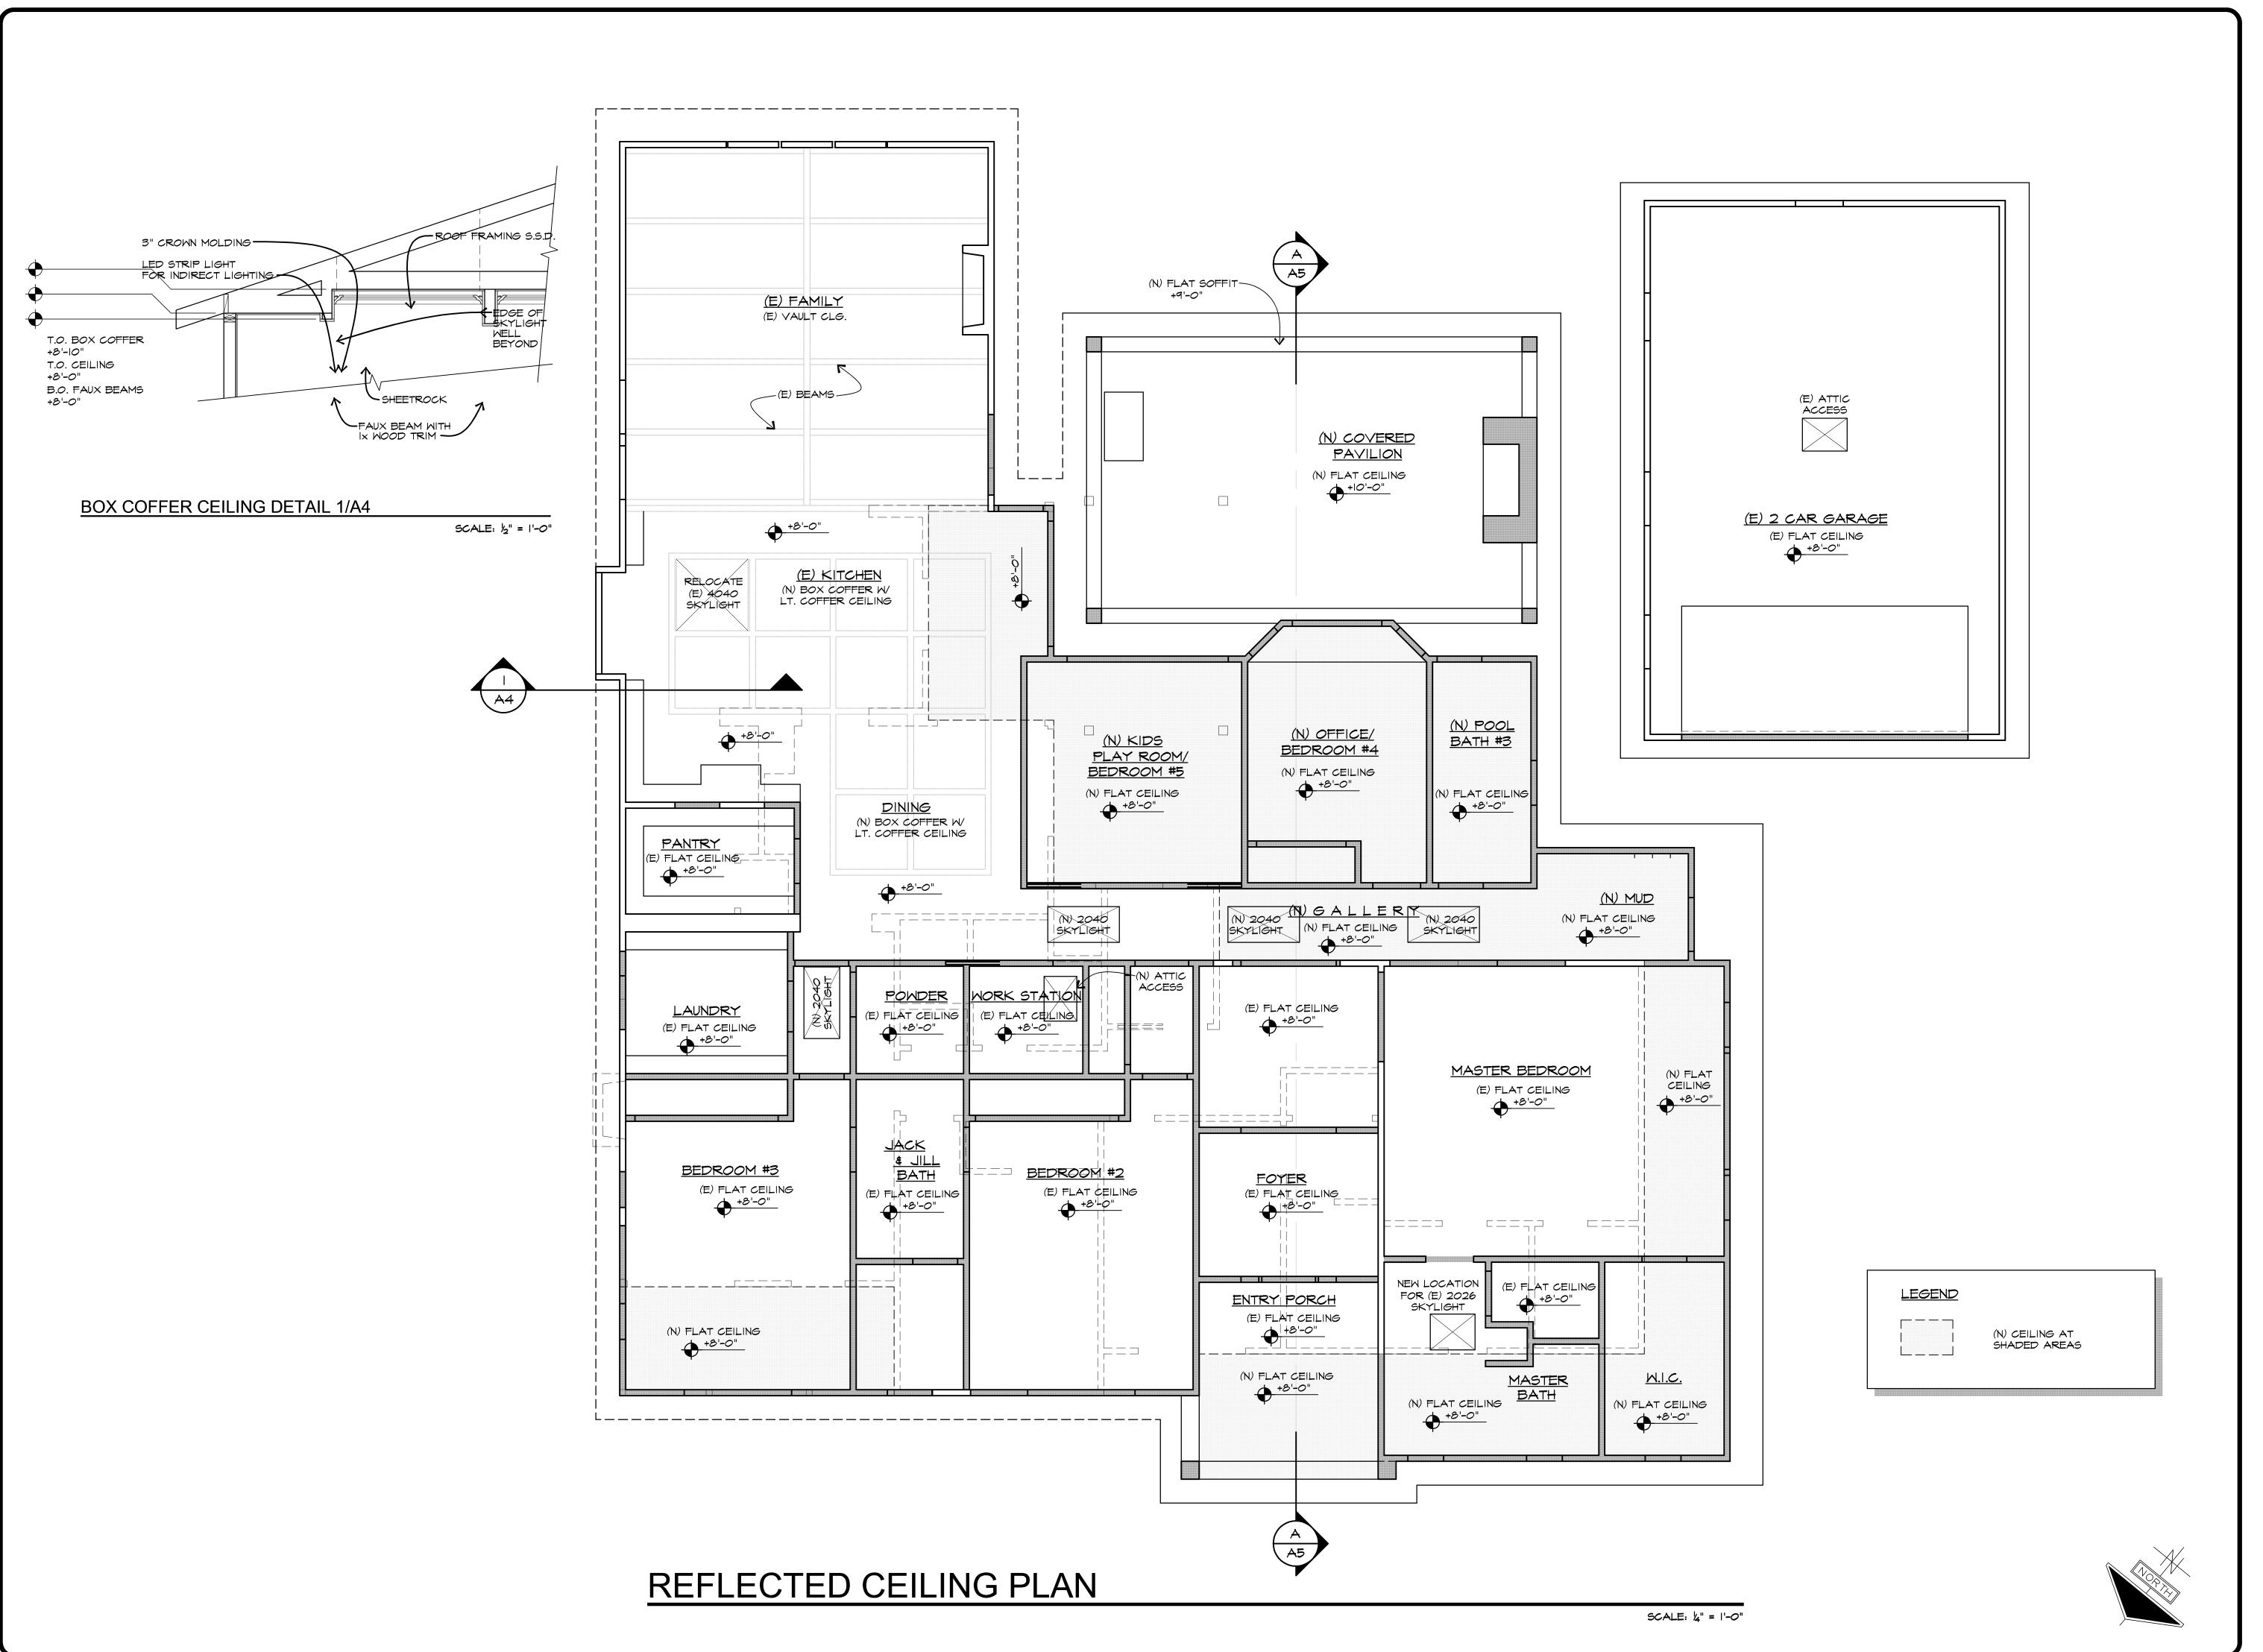

# INDEX TO DRAWINGS

| A1         | SITE PLAN                      |
|------------|--------------------------------|
| A2         | FLOOR PLAN                     |
| A3         | ROOF PLAN                      |
| A4         | REFLECTED CEILING PLAN         |
| A5         | BUILDING SECTIONS              |
| A6         | INTERIOR ELEVATIONS            |
| A7         | PROPOSED & EXISTING ELEVATIONS |
| A8         | PROPOSED & EXISTING ELEVATIONS |
| A9         | PROPOSED & EXISTING ELEVATIONS |
| <b>\10</b> | PROPOSED & EXISTING ELEVATIONS |
| 11         | ELECTRICAL & MECHANICAL PLAN   |
| 12         | EXISTING FLOOR PLAN            |
|            |                                |
|            |                                |
|            |                                |
|            |                                |
|            |                                |
|            |                                |