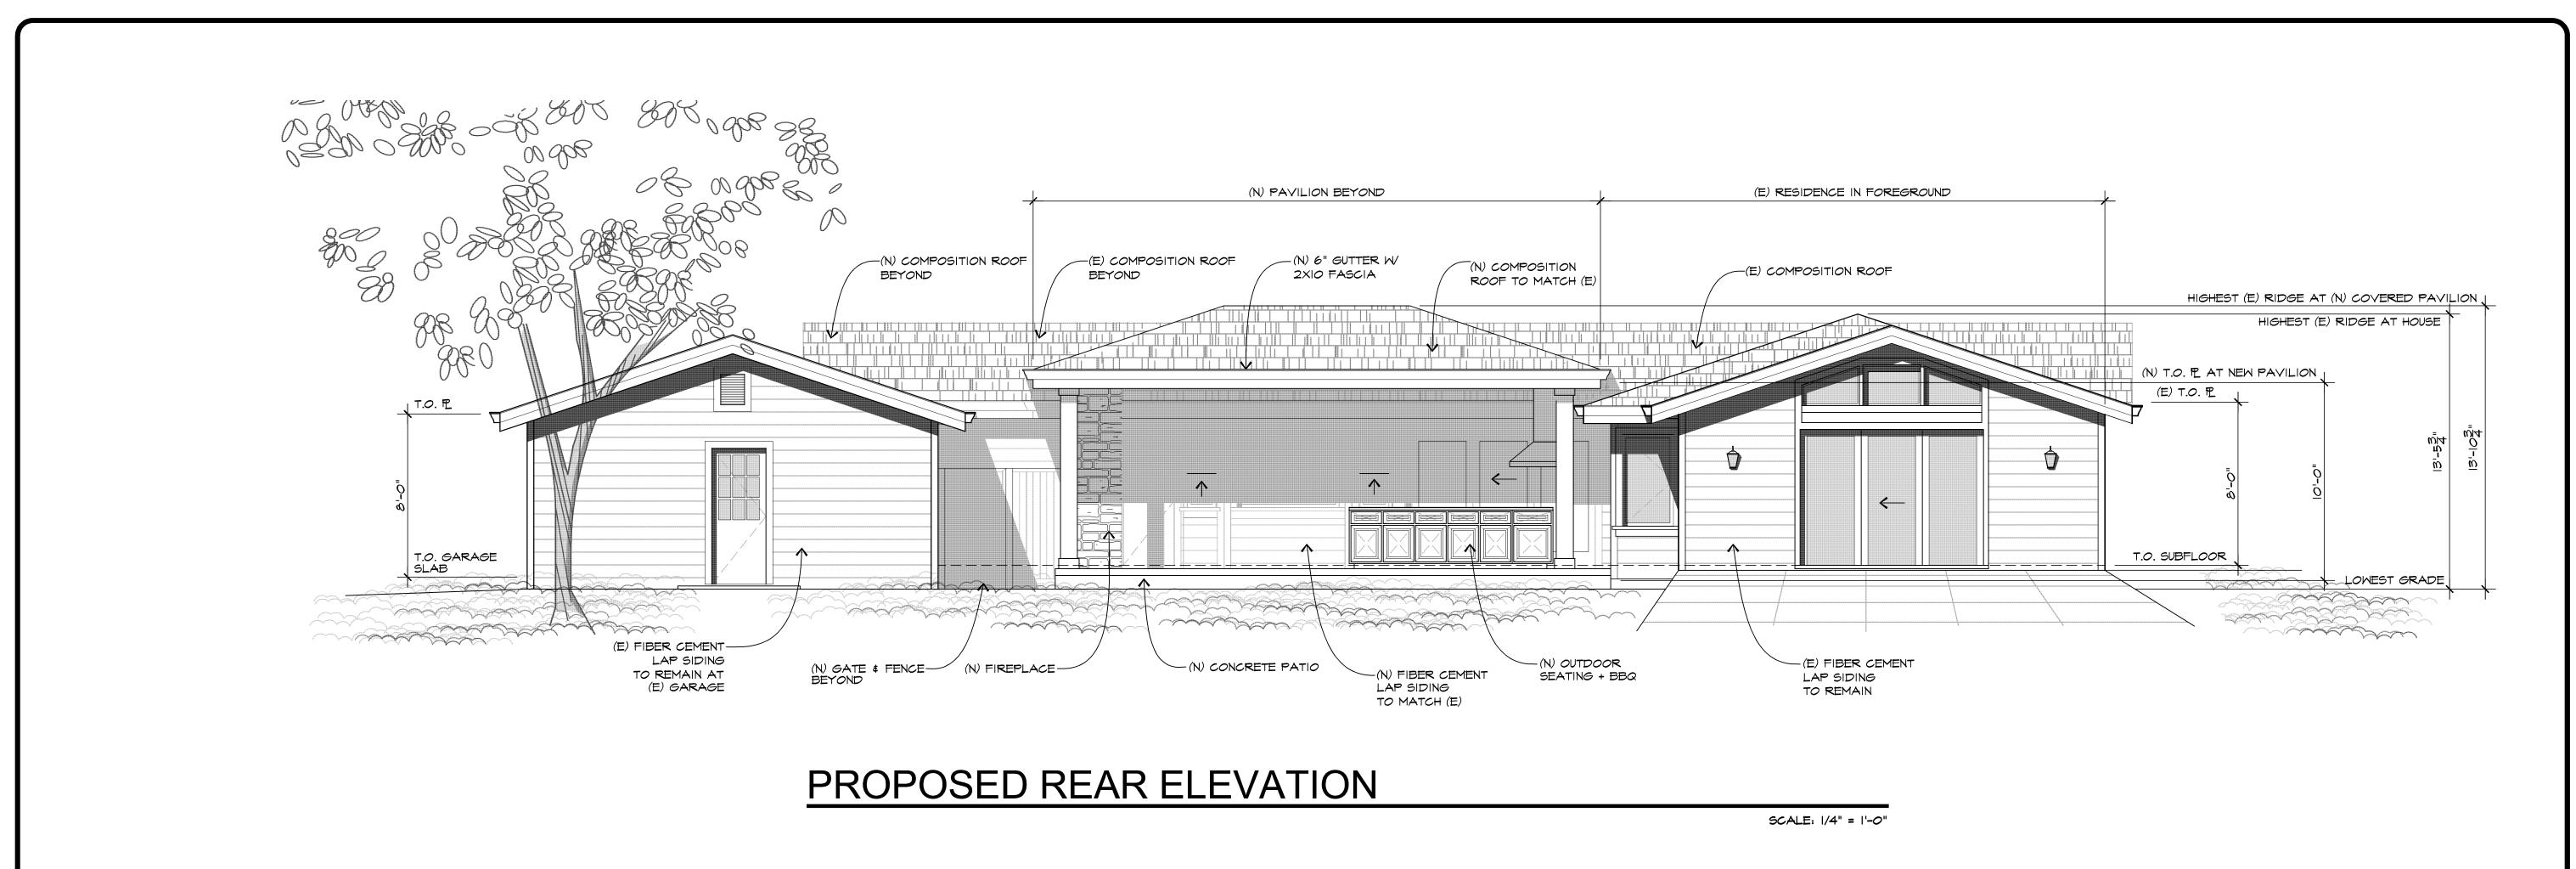

# INDEX TO DRAWINGS

| A1         | SITE PLAN                      |
|------------|--------------------------------|
| A2         | FLOOR PLAN                     |
| A3         | ROOF PLAN                      |
| A4         | REFLECTED CEILING PLAN         |
| A5         | BUILDING SECTIONS              |
| A6         | INTERIOR ELEVATIONS            |
| A7         | PROPOSED & EXISTING ELEVATIONS |
| A8         | PROPOSED & EXISTING ELEVATIONS |
| A9         | PROPOSED & EXISTING ELEVATIONS |
| <b>\10</b> | PROPOSED & EXISTING ELEVATIONS |
| 11         | ELECTRICAL & MECHANICAL PLAN   |
| 12         | EXISTING FLOOR PLAN            |
|            |                                |
|            |                                |
|            |                                |
|            |                                |
|            |                                |
|            |                                |

DRAWN
FM
CHECKED
WW
DATE
4-16-25
SCALE
AS SHOWN
JOB NO.
24.2077A
SHEET

SHEET A7

OF SHEE

**EXISTING REAR ELEVATION** 

SCALE: 1/4" = 1'-0"

RENOVATION ARNI

THIS IS AN ORIGINAL, UNPUBLISHED WORK, AND MAY NOT BE DUPLICATED, PUBLISHED, OR OTHERWISE USED WITHOUT WRITTEN CONSENT OF WILLIAM WOOD ARCHITECTS.