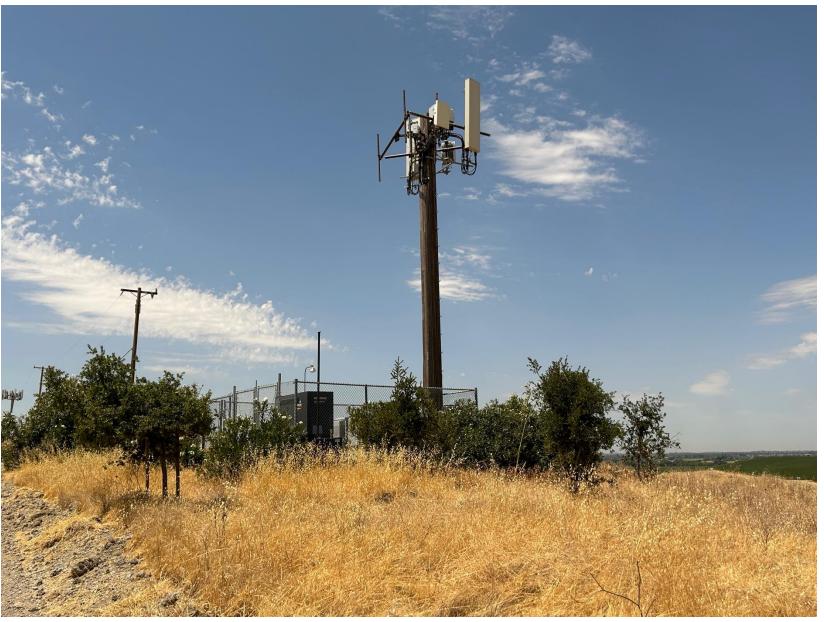

View north of wireless facility Source: Google Maps accessed 04/01/2025



Close-up view north of wireless facility Source: Google Maps accessed 04/01/2025



View southwest of wireless facility; Vasco Road in foreground Source: Google Maps accessed 04/01/2025



Close-up view southwest of wireless facility Source: Google Maps accessed 04/01/2025



# Color Photographs

US-CA-5290

APN: 003-020-010

# Views from Property

## North-Facing Towards Tower





# East-Facing Towers Tower





# South-Facing Towards Tower





# West-Facing Towards Tower





# Signage & Details

#### Lease Area



#### Lease Area Signage



## **Tower Equipment**



#### Electric Meter



#### Property Access Signage



## **Additional Views**