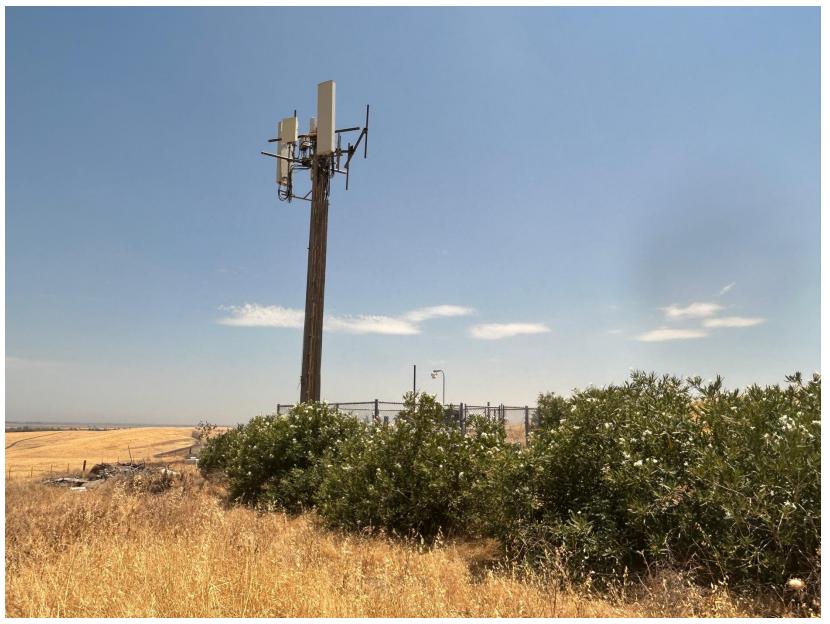

View north of wireless facility Source: Google Maps accessed 04/01/2025



Close-up view north of wireless facility Source: Google Maps accessed 04/01/2025



View southwest of wireless facility; Vasco Road in foreground Source: Google Maps accessed 04/01/2025



Close-up view southwest of wireless facility Source: Google Maps accessed 04/01/2025



# Color Photographs

US-CA-5290

APN: 003-020-010

# Views from Property

## North-Facing Towards Tower





# East-Facing Towers Tower





# South-Facing Towards Tower





# West-Facing Towards Tower





# Signage & Details

#### Lease Area



#### Lease Area Signage



## **Tower Equipment**



#### Electric Meter



#### Property Access Signage



## **Additional Views**