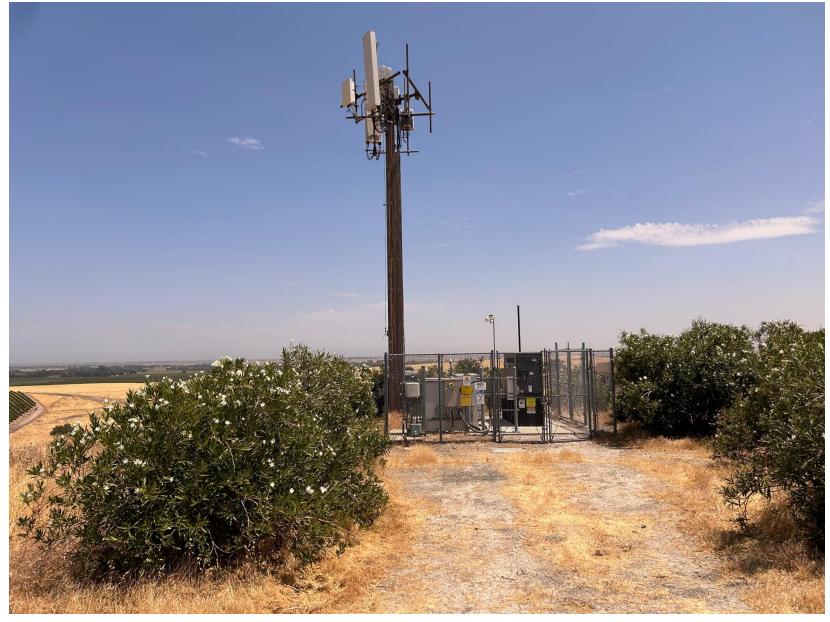

View north of wireless facility Source: Google Maps accessed 04/01/2025



Close-up view north of wireless facility Source: Google Maps accessed 04/01/2025



View southwest of wireless facility; Vasco Road in foreground Source: Google Maps accessed 04/01/2025



Close-up view southwest of wireless facility Source: Google Maps accessed 04/01/2025



# Color Photographs

US-CA-5290

APN: 003-020-010

# Views from Property

## North-Facing Towards Tower





# East-Facing Towers Tower





# South-Facing Towards Tower





# West-Facing Towards Tower





# Signage & Details

#### Lease Area



#### Lease Area Signage



## **Tower Equipment**



#### Electric Meter



#### Property Access Signage



## **Additional Views**