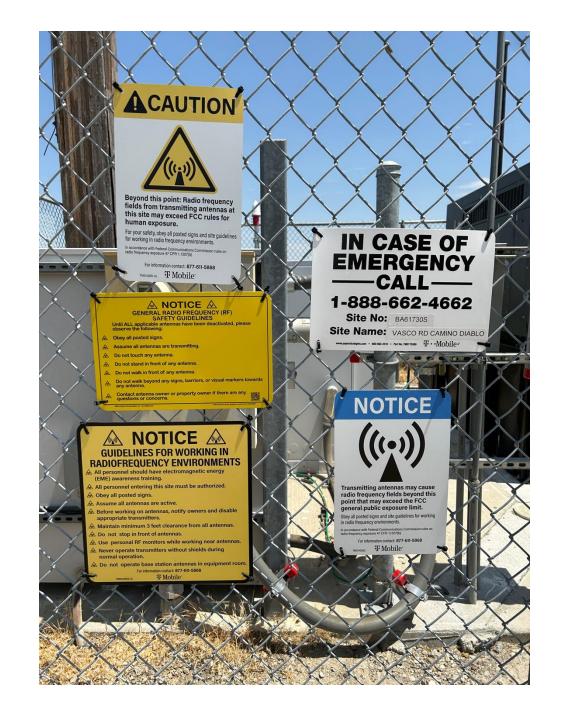

View north of wireless facility Source: Google Maps accessed 04/01/2025



Close-up view north of wireless facility Source: Google Maps accessed 04/01/2025



View southwest of wireless facility; Vasco Road in foreground Source: Google Maps accessed 04/01/2025



Close-up view southwest of wireless facility Source: Google Maps accessed 04/01/2025



# Color Photographs

US-CA-5290

APN: 003-020-010

# Views from Property

## North-Facing Towards Tower





# East-Facing Towers Tower





# South-Facing Towards Tower





# West-Facing Towards Tower





# Signage & Details

#### Lease Area



#### Lease Area Signage



## **Tower Equipment**



#### Electric Meter



#### Property Access Signage



## **Additional Views**