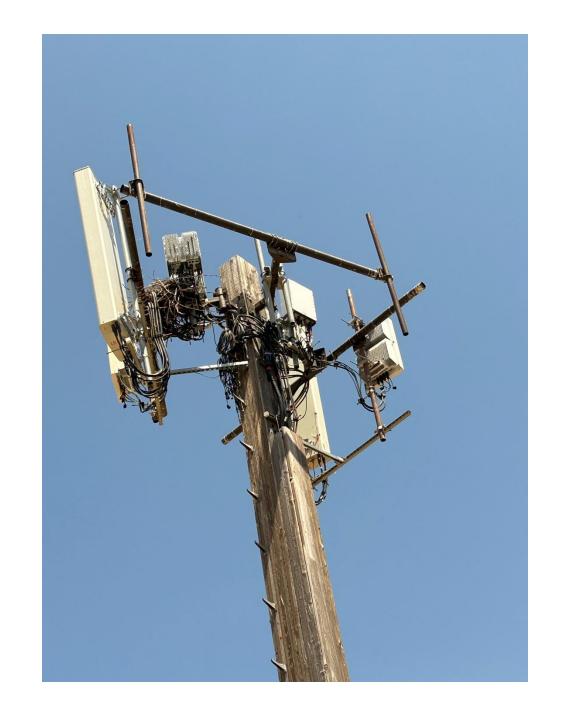

View north of wireless facility Source: Google Maps accessed 04/01/2025



Close-up view north of wireless facility Source: Google Maps accessed 04/01/2025



View southwest of wireless facility; Vasco Road in foreground Source: Google Maps accessed 04/01/2025



Close-up view southwest of wireless facility Source: Google Maps accessed 04/01/2025



# Color Photographs

US-CA-5290

APN: 003-020-010

# Views from Property

## North-Facing Towards Tower





# East-Facing Towers Tower





# South-Facing Towards Tower





# West-Facing Towards Tower





# Signage & Details

#### Lease Area



#### Lease Area Signage



## **Tower Equipment**



#### Electric Meter



#### Property Access Signage



## **Additional Views**