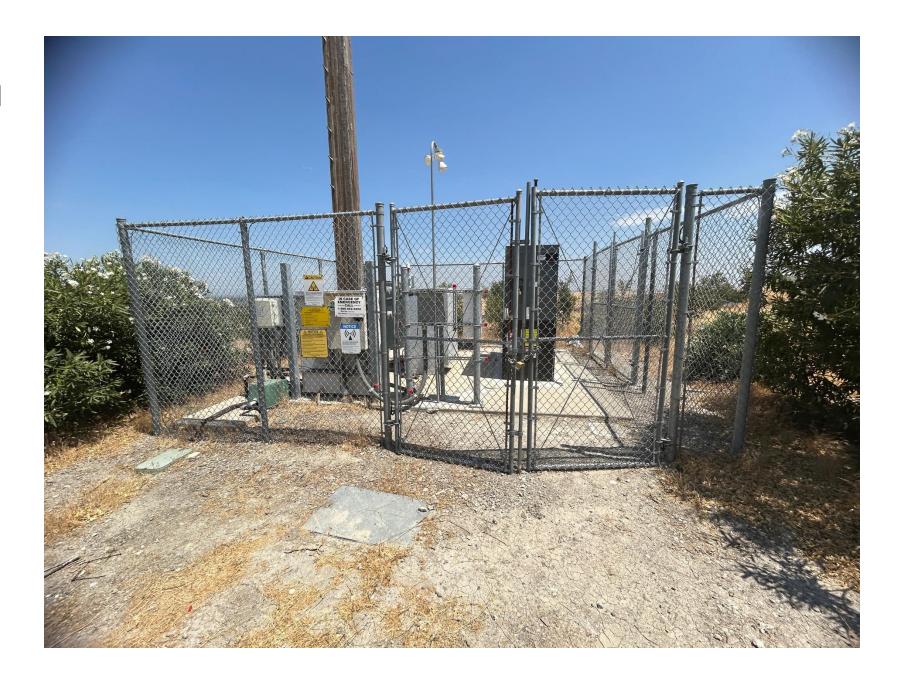

View north of wireless facility Source: Google Maps accessed 04/01/2025



Close-up view north of wireless facility Source: Google Maps accessed 04/01/2025



View southwest of wireless facility; Vasco Road in foreground Source: Google Maps accessed 04/01/2025



Close-up view southwest of wireless facility Source: Google Maps accessed 04/01/2025



# Color Photographs

US-CA-5290

APN: 003-020-010

# Views from Property

## North-Facing Towards Tower





# East-Facing Towers Tower





# South-Facing Towards Tower





# West-Facing Towards Tower





# Signage & Details

#### Lease Area



#### Lease Area Signage



## **Tower Equipment**



#### Electric Meter



#### Property Access Signage



## **Additional Views**