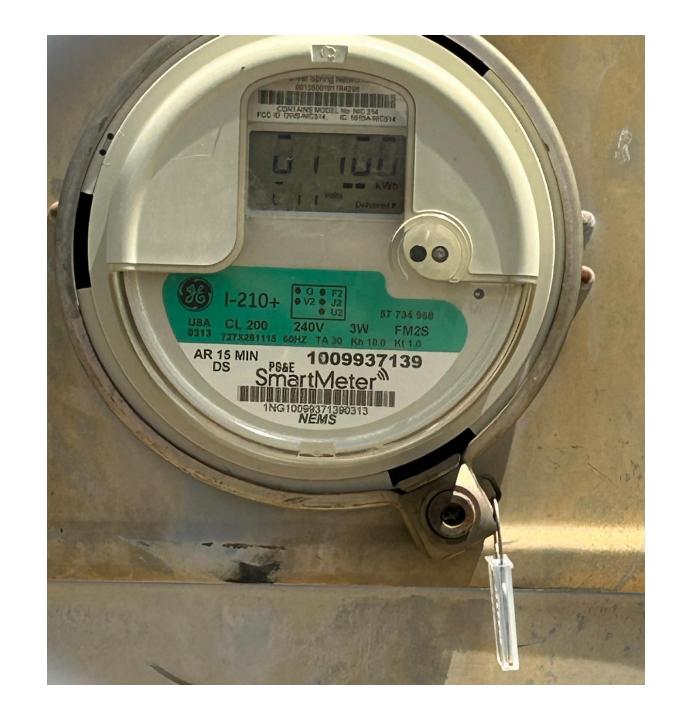

View north of wireless facility Source: Google Maps accessed 04/01/2025



Close-up view north of wireless facility Source: Google Maps accessed 04/01/2025



View southwest of wireless facility; Vasco Road in foreground Source: Google Maps accessed 04/01/2025



Close-up view southwest of wireless facility Source: Google Maps accessed 04/01/2025



# Color Photographs

US-CA-5290

APN: 003-020-010

# Views from Property

## North-Facing Towards Tower





# East-Facing Towers Tower





# South-Facing Towards Tower





# West-Facing Towards Tower





# Signage & Details

#### Lease Area



#### Lease Area Signage



## **Tower Equipment**



#### Electric Meter



#### Property Access Signage



## **Additional Views**