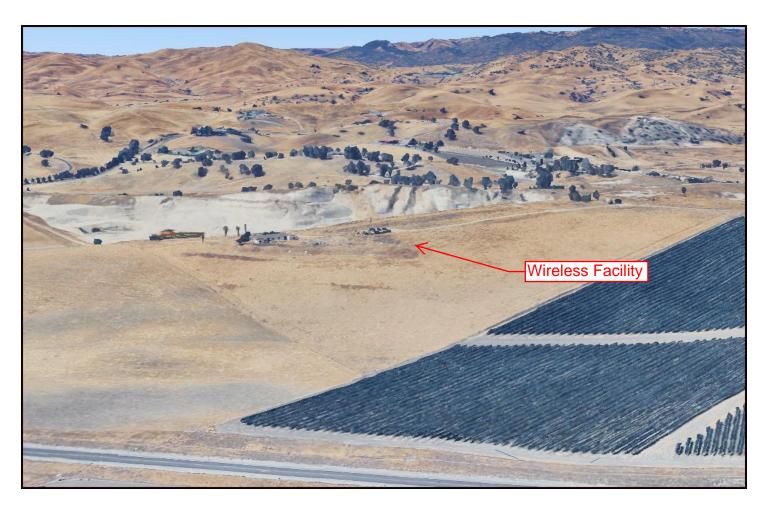

Close-up view southwest of wireless facility Source: Google Maps accessed 04/01/2025