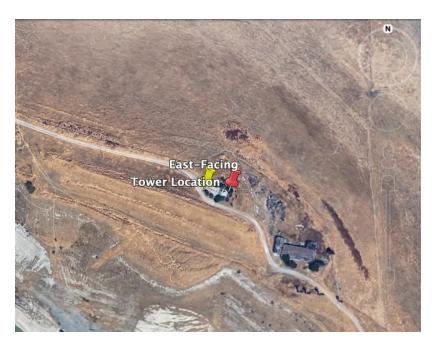

View north of wireless facility Source: Google Maps accessed 04/01/2025



Close-up view north of wireless facility Source: Google Maps accessed 04/01/2025



View southwest of wireless facility; Vasco Road in foreground Source: Google Maps accessed 04/01/2025



Close-up view southwest of wireless facility Source: Google Maps accessed 04/01/2025



# Color Photographs

US-CA-5290

APN: 003-020-010

# Views from Property

## North-Facing Towards Tower





# East-Facing Towers Tower





# South-Facing Towards Tower





# West-Facing Towards Tower





# Signage & Details

#### Lease Area



#### Lease Area Signage



## **Tower Equipment**



#### Electric Meter



#### Property Access Signage



## **Additional Views**