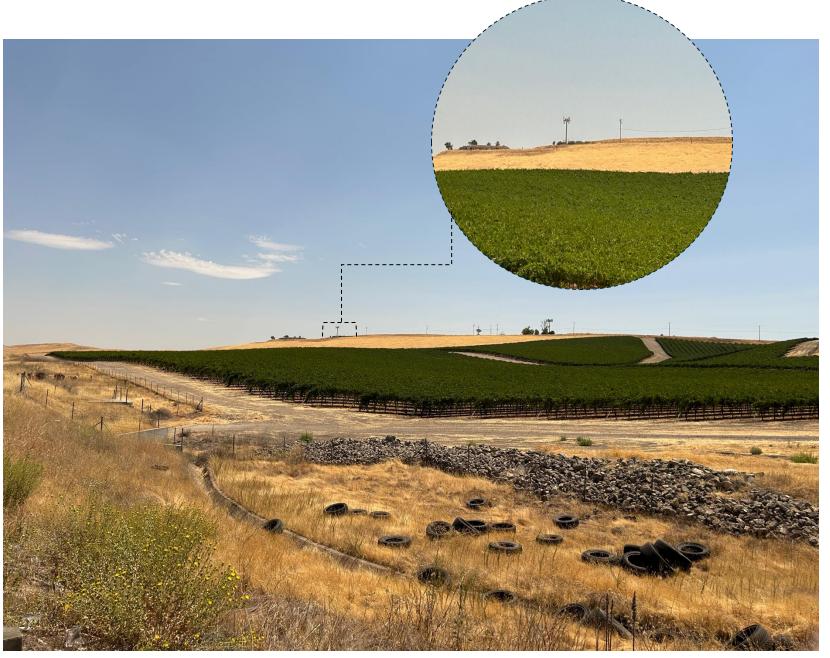

View north of wireless facility Source: Google Maps accessed 04/01/2025



Close-up view north of wireless facility Source: Google Maps accessed 04/01/2025



View southwest of wireless facility; Vasco Road in foreground Source: Google Maps accessed 04/01/2025



Close-up view southwest of wireless facility Source: Google Maps accessed 04/01/2025



# Color Photographs

US-CA-5290

APN: 003-020-010

# Views from Property

## North-Facing Towards Tower





# East-Facing Towers Tower





# South-Facing Towards Tower





# West-Facing Towards Tower





# Signage & Details

#### Lease Area



#### Lease Area Signage



## **Tower Equipment**



#### Electric Meter



#### Property Access Signage



## **Additional Views**