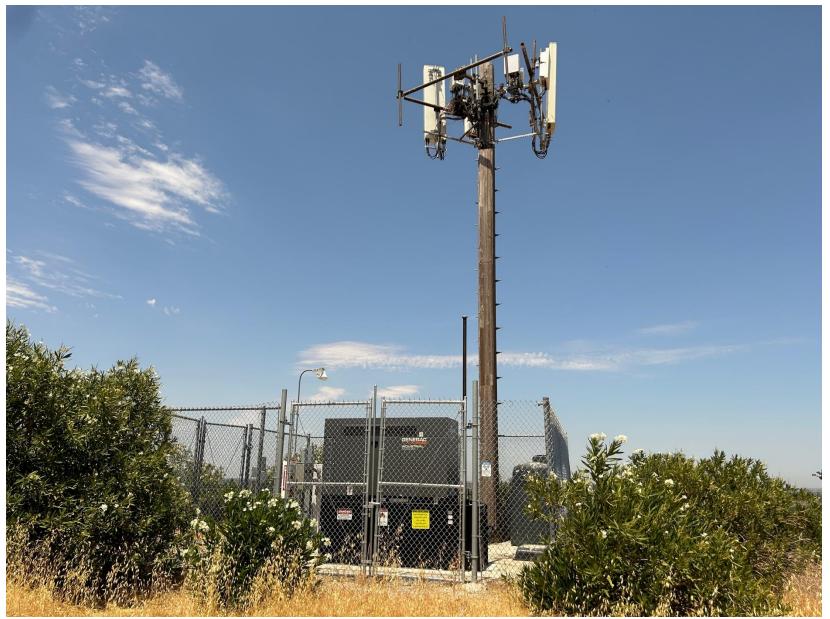

View north of wireless facility Source: Google Maps accessed 04/01/2025



Close-up view north of wireless facility Source: Google Maps accessed 04/01/2025



View southwest of wireless facility; Vasco Road in foreground Source: Google Maps accessed 04/01/2025



Close-up view southwest of wireless facility Source: Google Maps accessed 04/01/2025



# Color Photographs

US-CA-5290

APN: 003-020-010

# Views from Property

## North-Facing Towards Tower





# East-Facing Towers Tower





# South-Facing Towards Tower





# West-Facing Towards Tower





# Signage & Details

#### Lease Area



#### Lease Area Signage



## **Tower Equipment**



#### Electric Meter



#### Property Access Signage



## **Additional Views**