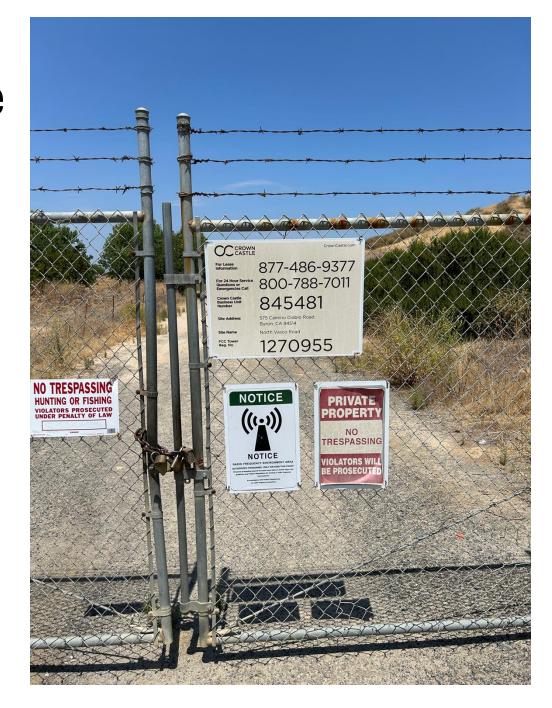

View north of wireless facility Source: Google Maps accessed 04/01/2025



Close-up view north of wireless facility Source: Google Maps accessed 04/01/2025



View southwest of wireless facility; Vasco Road in foreground Source: Google Maps accessed 04/01/2025



Close-up view southwest of wireless facility Source: Google Maps accessed 04/01/2025



# Color Photographs

US-CA-5290

APN: 003-020-010

# Views from Property

## North-Facing Towards Tower





# East-Facing Towers Tower





# South-Facing Towards Tower





# West-Facing Towards Tower





# Signage & Details

#### Lease Area



#### Lease Area Signage



## **Tower Equipment**



#### Electric Meter



#### Property Access Signage



## **Additional Views**