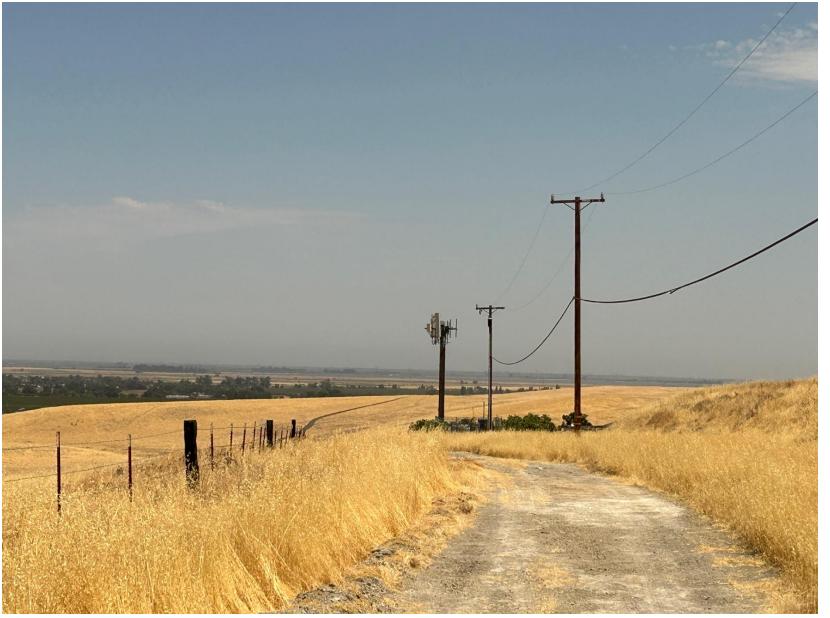

View north of wireless facility Source: Google Maps accessed 04/01/2025



Close-up view north of wireless facility Source: Google Maps accessed 04/01/2025



View southwest of wireless facility; Vasco Road in foreground Source: Google Maps accessed 04/01/2025



Close-up view southwest of wireless facility Source: Google Maps accessed 04/01/2025



# Color Photographs

US-CA-5290

APN: 003-020-010

# Views from Property

## North-Facing Towards Tower





# East-Facing Towers Tower





# South-Facing Towards Tower





# West-Facing Towards Tower





# Signage & Details

#### Lease Area



#### Lease Area Signage



## **Tower Equipment**



#### Electric Meter



#### Property Access Signage



## **Additional Views**