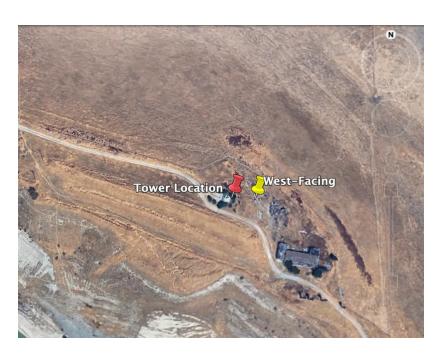

View north of wireless facility Source: Google Maps accessed 04/01/2025



Close-up view north of wireless facility Source: Google Maps accessed 04/01/2025



View southwest of wireless facility; Vasco Road in foreground Source: Google Maps accessed 04/01/2025



Close-up view southwest of wireless facility Source: Google Maps accessed 04/01/2025



# Color Photographs

US-CA-5290

APN: 003-020-010

# Views from Property

## North-Facing Towards Tower





# East-Facing Towers Tower





# South-Facing Towards Tower





# West-Facing Towards Tower





# Signage & Details

#### Lease Area



#### Lease Area Signage



## **Tower Equipment**



#### Electric Meter



#### Property Access Signage



## **Additional Views**