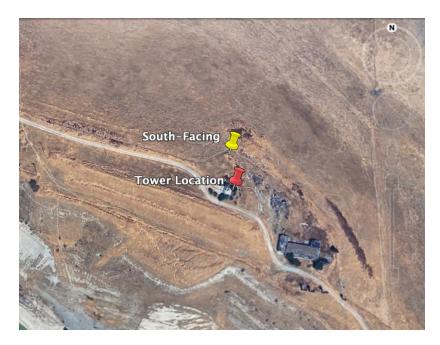

View north of wireless facility Source: Google Maps accessed 04/01/2025



Close-up view north of wireless facility Source: Google Maps accessed 04/01/2025



View southwest of wireless facility; Vasco Road in foreground Source: Google Maps accessed 04/01/2025



Close-up view southwest of wireless facility Source: Google Maps accessed 04/01/2025



# Color Photographs

US-CA-5290

APN: 003-020-010

# Views from Property

## North-Facing Towards Tower





# East-Facing Towers Tower





# South-Facing Towards Tower





# West-Facing Towards Tower





# Signage & Details

#### Lease Area



#### Lease Area Signage



## **Tower Equipment**



#### Electric Meter



#### Property Access Signage



## **Additional Views**