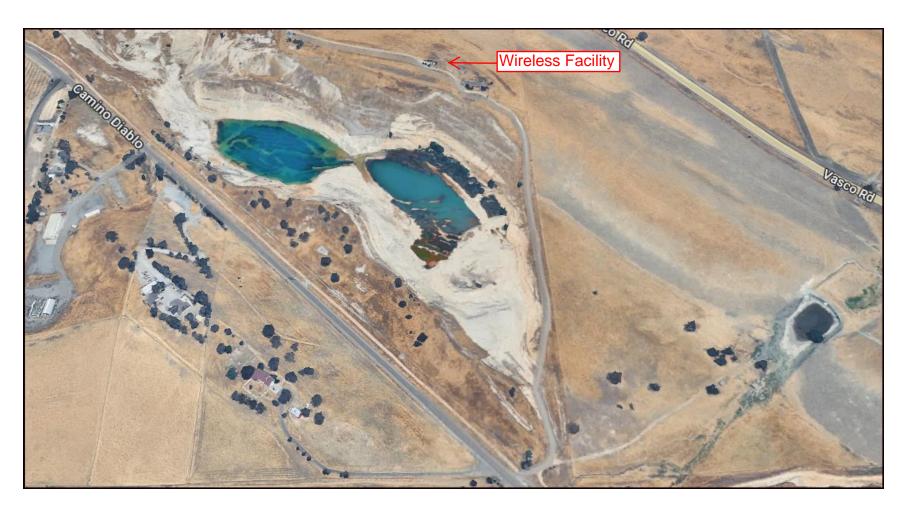

View north of wireless facility Source: Google Maps accessed 04/01/2025

Close-up view north of wireless facility Source: Google Maps accessed 04/01/2025

View southwest of wireless facility; Vasco Road in foreground Source: Google Maps accessed 04/01/2025