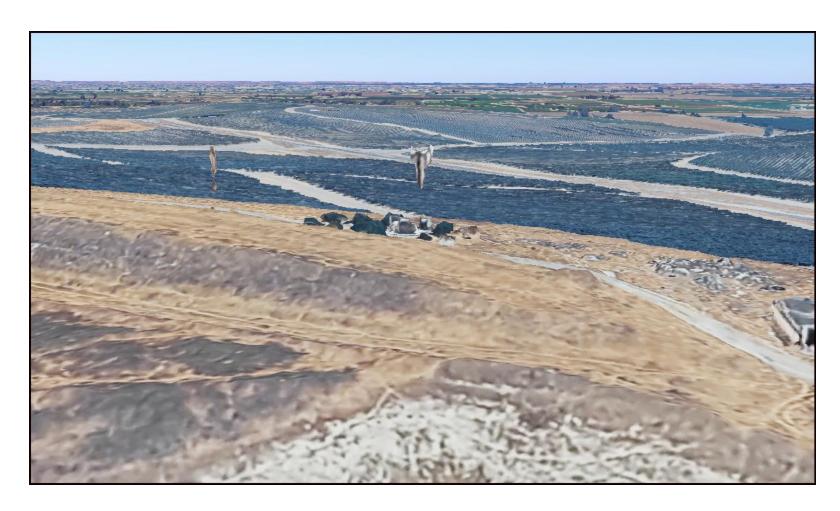

View north of wireless facility Source: Google Maps accessed 04/01/2025

Close-up view north of wireless facility Source: Google Maps accessed 04/01/2025

View southwest of wireless facility; Vasco Road in foreground Source: Google Maps accessed 04/01/2025