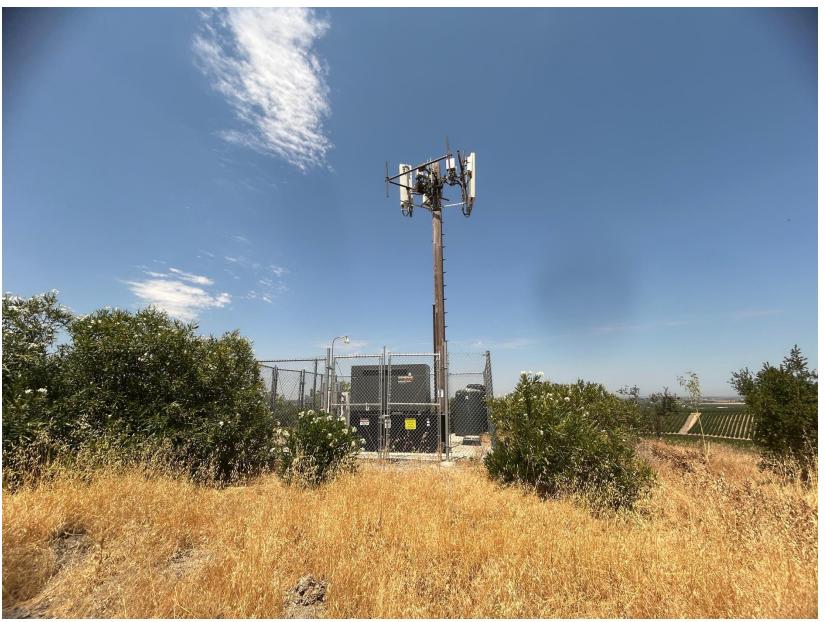

View north of wireless facility Source: Google Maps accessed 04/01/2025



Close-up view north of wireless facility Source: Google Maps accessed 04/01/2025



View southwest of wireless facility; Vasco Road in foreground Source: Google Maps accessed 04/01/2025



Close-up view southwest of wireless facility Source: Google Maps accessed 04/01/2025



# Color Photographs

US-CA-5290

APN: 003-020-010

# Views from Property

## North-Facing Towards Tower





# East-Facing Towers Tower





# South-Facing Towards Tower





# West-Facing Towards Tower





# Signage & Details

#### Lease Area



#### Lease Area Signage



## **Tower Equipment**



#### Electric Meter



#### Property Access Signage



## **Additional Views**