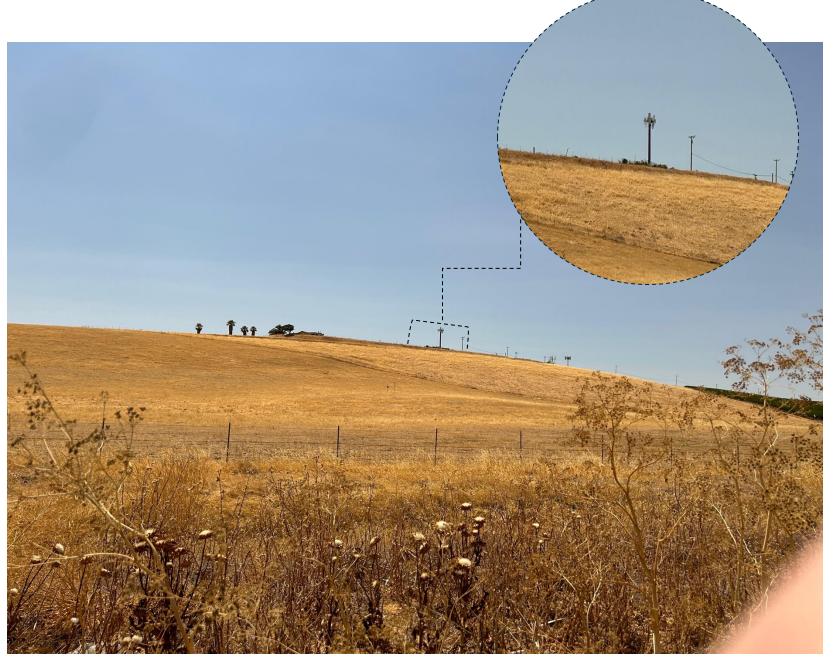

View north of wireless facility Source: Google Maps accessed 04/01/2025



Close-up view north of wireless facility Source: Google Maps accessed 04/01/2025



View southwest of wireless facility; Vasco Road in foreground Source: Google Maps accessed 04/01/2025



Close-up view southwest of wireless facility Source: Google Maps accessed 04/01/2025



# Color Photographs

US-CA-5290

APN: 003-020-010

# Views from Property

## North-Facing Towards Tower





# East-Facing Towers Tower





# South-Facing Towards Tower





# West-Facing Towards Tower





# Signage & Details

#### Lease Area



#### Lease Area Signage



## **Tower Equipment**



#### Electric Meter



#### Property Access Signage



## **Additional Views**