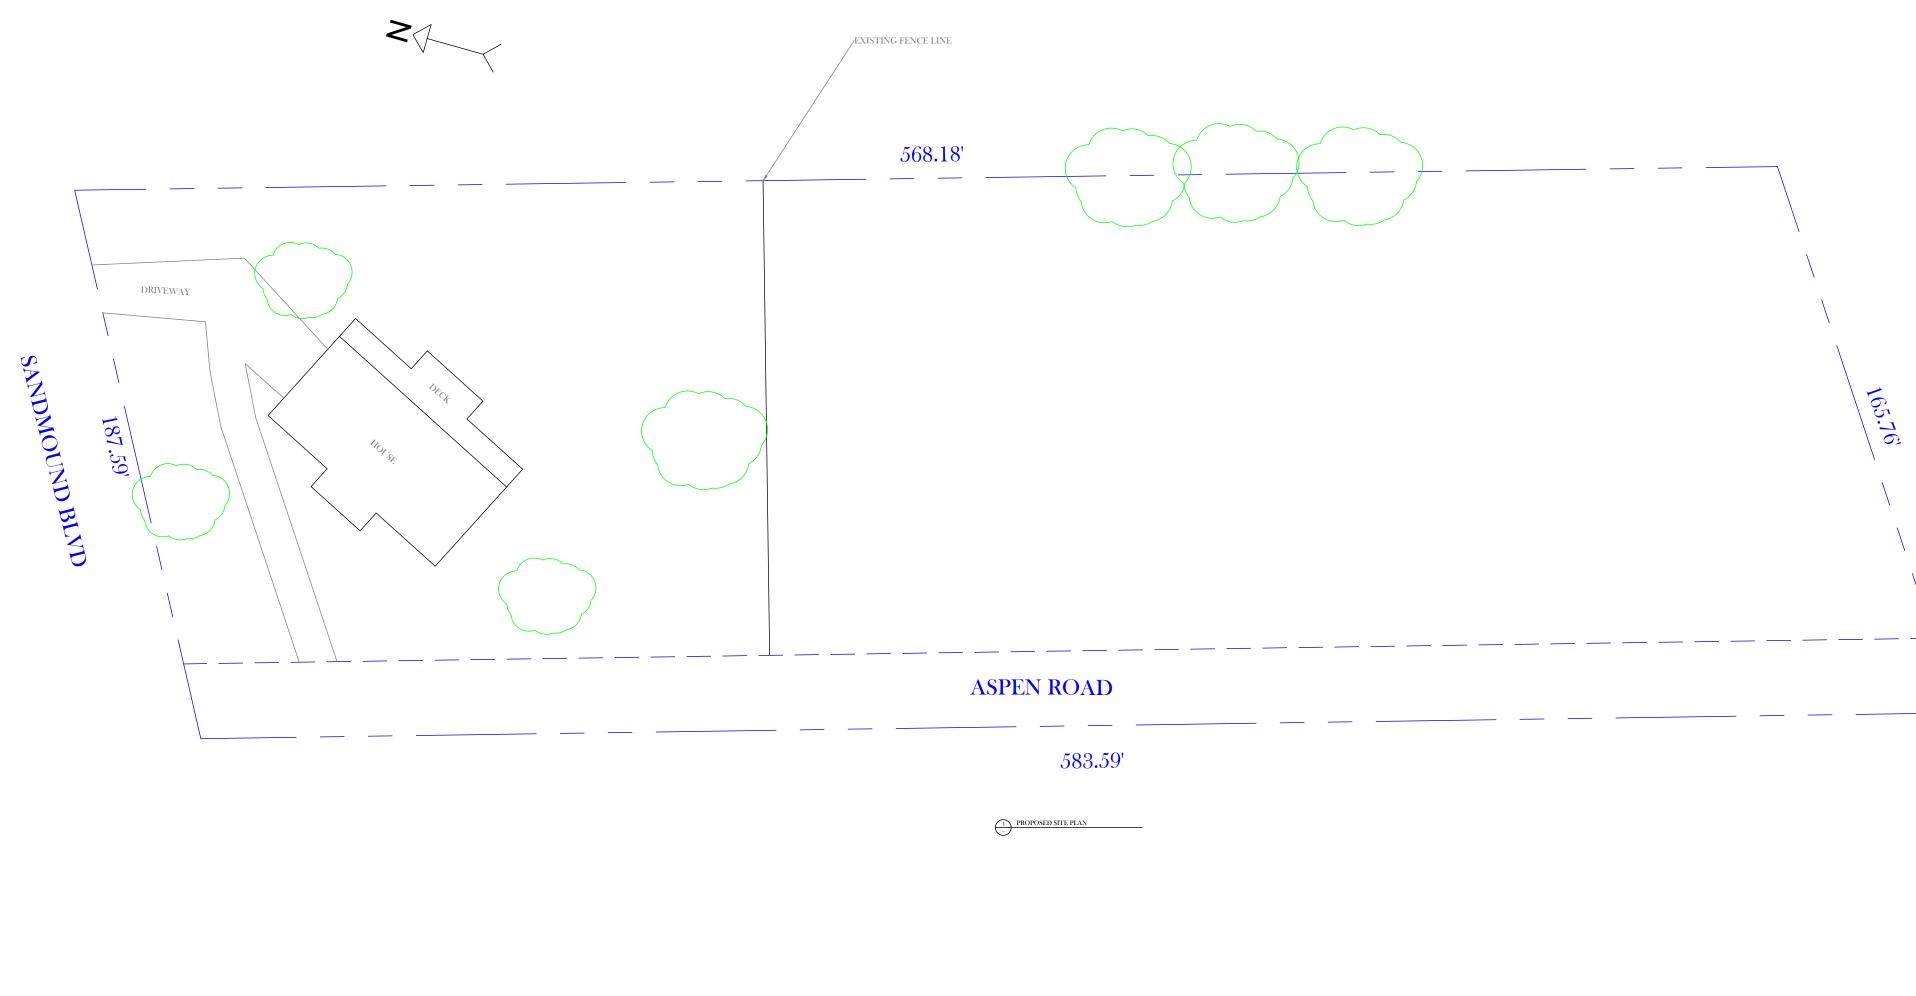

*Choice* Plans & Permits

Client: Kilye Chaekal

Project: Recreational Park

Project Address: 5390 Aspen Road, Oakley

Sheet Title: Site Plans

Revisions No. Descrptn Date

Drawn By:

Conrad Fromme

Date: 21Jun24 Scale: 1/32" = 1'0"

25

1 RV SPACE SPECIFICS

*Choice* Plans & Permits

Client: Kilye Chaekal

Project: Recreational Park

Project Address: 5390 Aspen Road, Oakley

Sheet Title: **RV Space** Layout