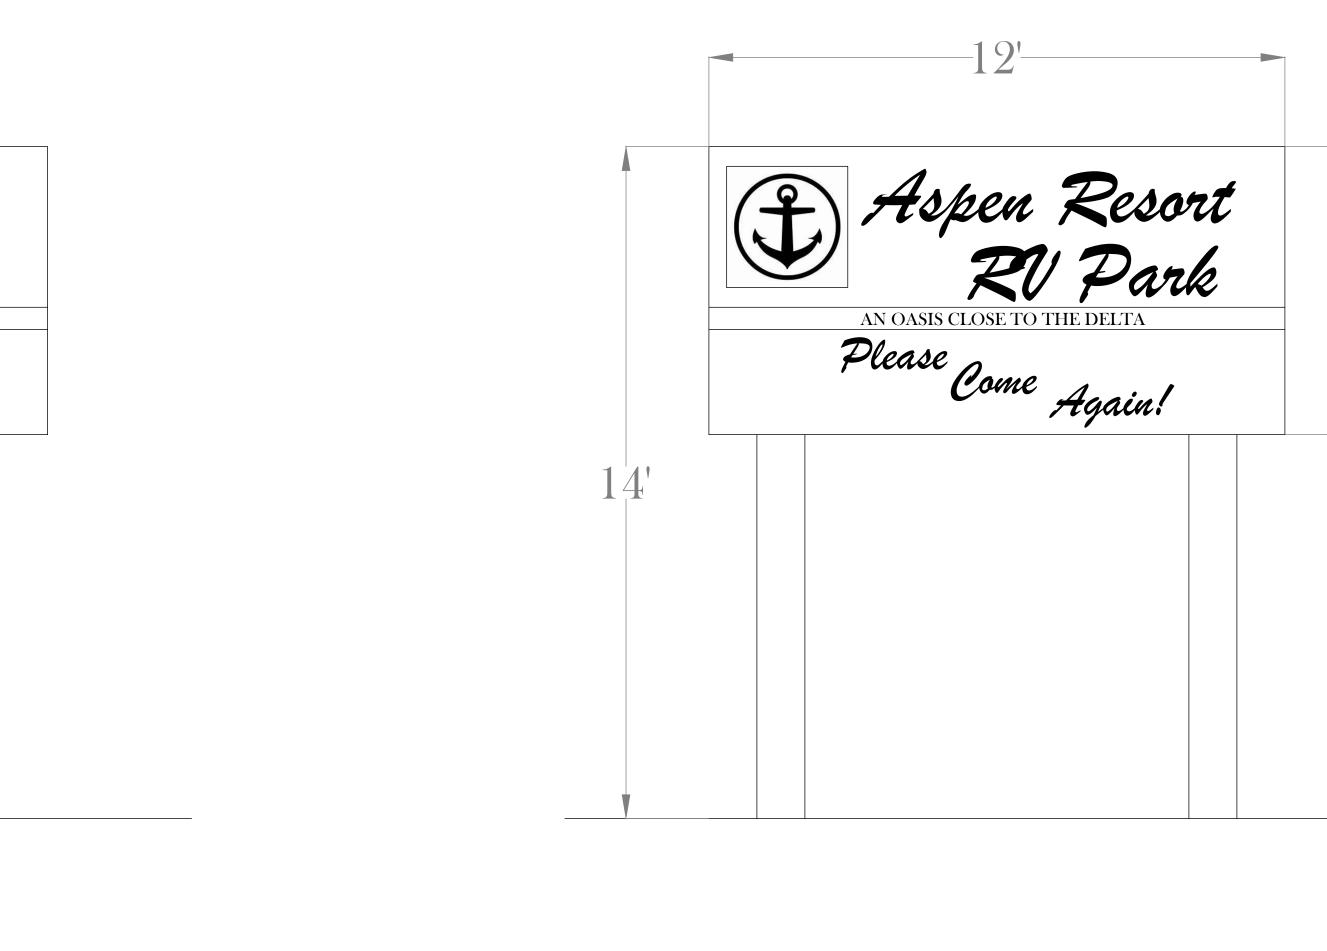

Date: 21Jun24 Scale: 1/4" = 1' 0"

AN OASIS CLOSE TO THE DELTA -RECREATIONAL VEHICLE SPACES -TRAVEL TRAILER SPACES

-CAMPGROUND -VEHICLE PARKING -LAUNDRY

12" DIAMETER POST TYP

 $\begin{pmatrix} 2 \\ - \end{pmatrix}$ 

PROPERTY SIGNAGE; REAR

Choice Plans & Permits

Client: Kilye Chaekal

()

n

Project: Recreational Park

Project Address: 5390 Aspen Road, Oakley

Sheet Title: Property Sign