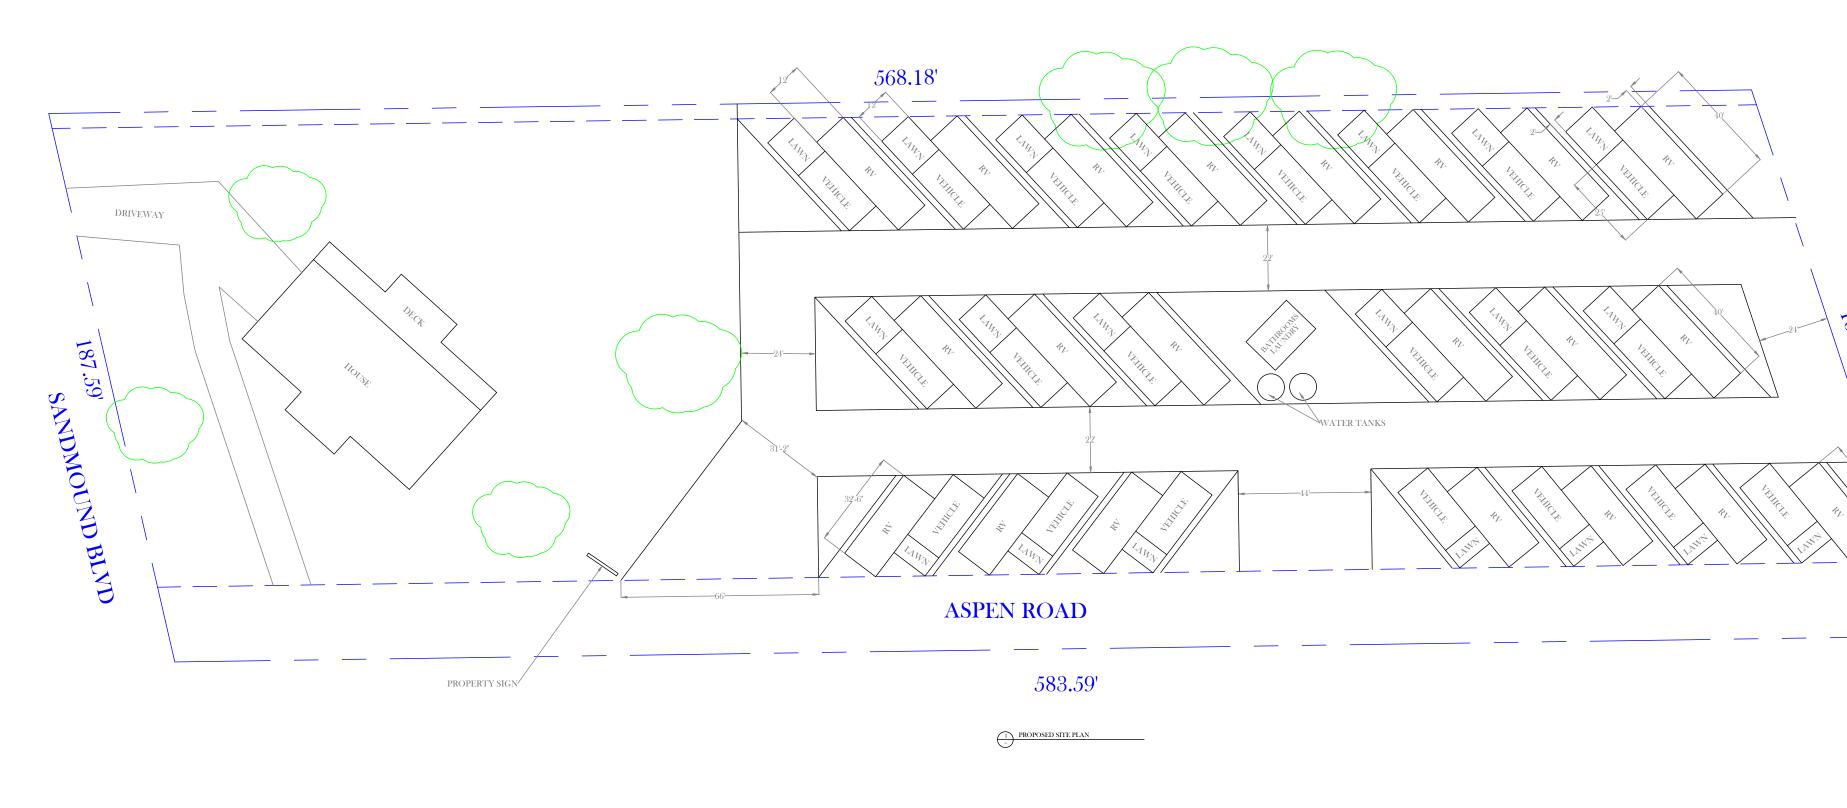

-21 RV TOTAL SPACES -14 RV SPACES THAT ARE 40 FOOT IN LENGTH AT 45 DEGREE ANGLE -7 RV SPACES THAT ARE 32 FOOT IN LENGTH AT 30 DEGREE ANGLE -BUILDING IN THE MIDDLE WITH 2 BATHROOMS, A LAUNDRY ROOM AND WELL/MECHANICAL ROOM

*Choice* Plans & Permits

Client: Kilye Chaekal

Project: Recreational Park

Project Address: 5390 Aspen Road, Oakley

Sheet Title: Site Plans

Revisions No. Descrptn Date

Drawn By:

Conrad Fromme

Date: 21Jun24 Scale: 1/32" = 1'0"

25

1 RV SPACE SPECIFICS

*Choice* Plans & Permits

Client: Kilye Chaekal

Project: Recreational Park

Project Address: 5390 Aspen Road, Oakley

Sheet Title: **RV Space** Layout