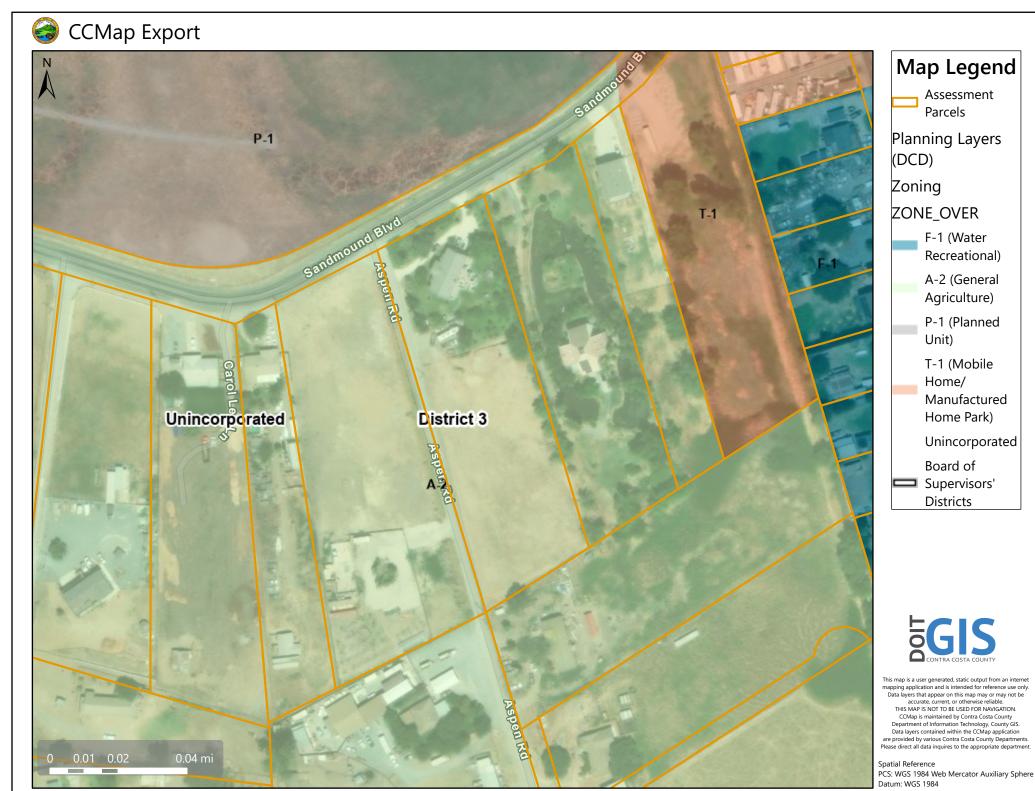

### Project Location: (Address: 5390 ASPEN RD, OAKLEY, CA 945615001), (APN: 032280040)

**Additional APNs:** 

General Plan Designation(s): AL, OIBA Flood Hazard Areas: AE 60-dBA Noise Control: Sphere of Influence: Oakley Sanitary District: IRONHOUSE SANITARY Zoning District(s): A-2 AP Fault Zone: MAC/TAC: Bethel Island Fire District: CONSOLIDATED FIRE Former ECC Housing Inventory Site:

**BOOK** 32 **PAGE** 28 3-12-64 CONTRA COSTA COUNTY, CALIF.

Assessment Unincorporated Supervisors'

Credits: Contra Costa County Development of Conservation and Department, Maxar, Microsoft, Esri Community Maps Contributors, California State Parks, © OpenStreetMap, Microsoft, Esri, TomTom, Garmin, SafeGraph, GeoTechnologies, Inc, METI/NASA, USGS, Bureau of Land Management, EPA, NPS, US C