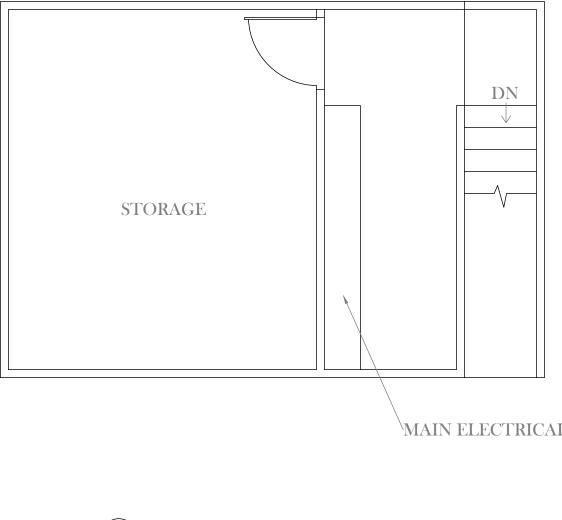

Revisions No. Descrptn Date

Drawn By:

Conrad Fromme

Date: 21**J**un24 Scale: 1/4" = 1'0"

1 BATHROOM/LAUNDRY FLOOR PLAN - 1ST FLOOR

 1
 ELECTRICAL/STORAGE FLOOR PLAN

 2ND FLOOR

2 BATHROOM/LAUNDRY FLOOR PLAN - 2ND FLOOR; WITH DIMENSIONS

### MAIN ELECTRICAL SERVICE

15'-8" -12'-10"----

### 2 ELECTRICAL/STORAGE FLOOR PLAN - 2ND FLOOR; WITH DIMENSIONS

Client: Kilye Chaekal

Project: Recreational Park

**Project Address:** 5390 Aspen Road, Oakley

Sheet Title: Bathroom Building Floor Plan

Revisions No. Descrptn Date