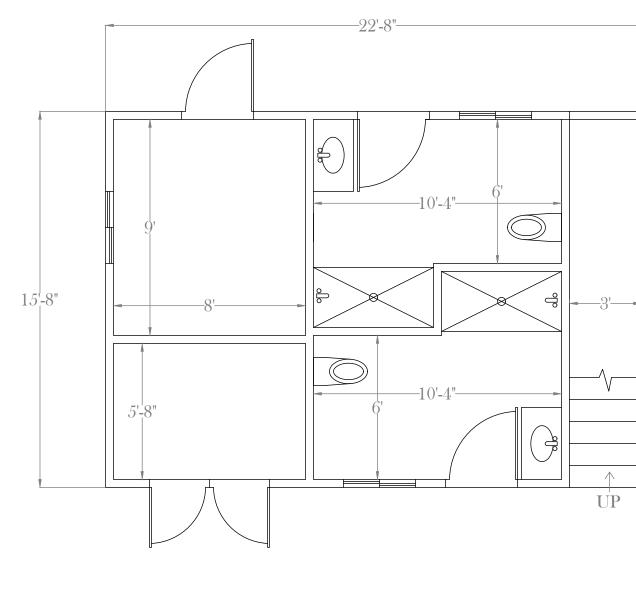

Revisions No. Descrptn Date

Drawn By:

Conrad Fromme

Date: 21**J**un24 Scale: 1/4" = 1'0"

1 BATHROOM/LAUNDRY FLOOR PLAN - 1ST FLOOR

 1
 ELECTRICAL/STORAGE FLOOR PLAN

 2ND FLOOR

2 BATHROOM/LAUNDRY FLOOR PLAN - 2ND FLOOR; WITH DIMENSIONS

### 2 ELECTRICAL/STORAGE FLOOR PLAN - 2ND FLOOR; WITH DIMENSIONS

Client: Kilye Chaekal

Project: Recreational Park

**Project Address:** 5390 Aspen Road, Oakley

Sheet Title: Bathroom Building Floor Plan

Revisions No. Descrptn Date