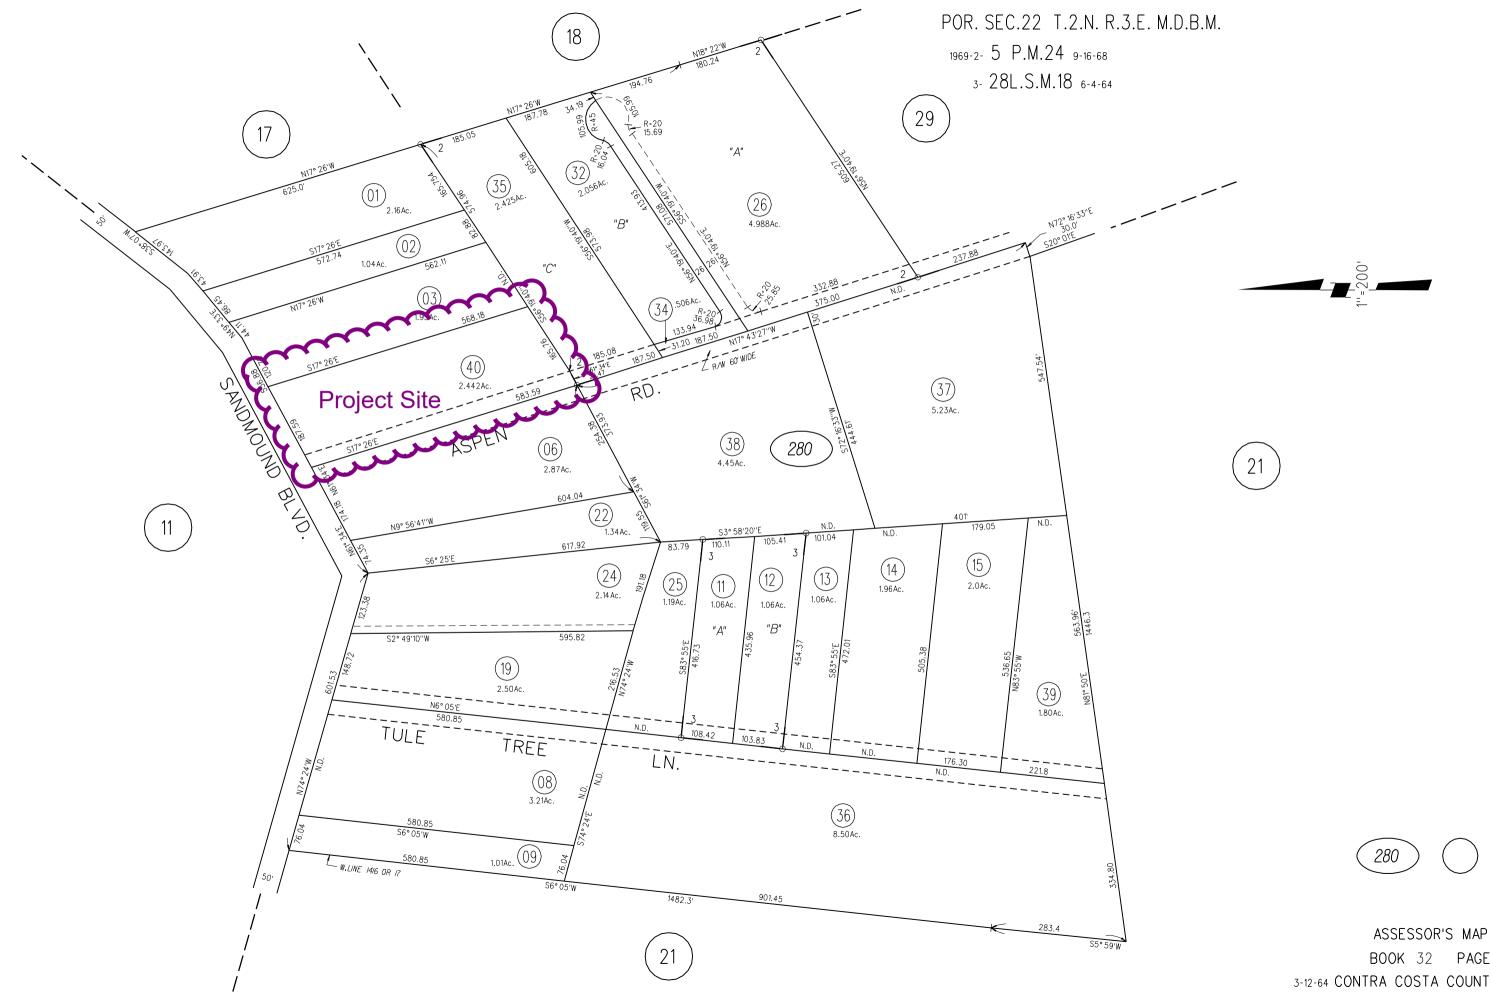

### Project Location: (Address: 5390 ASPEN RD, OAKLEY, CA 945615001), (APN: 032280040)

**Additional APNs:** 

General Plan Designation(s): AL, OIBA Flood Hazard Areas: AE 60-dBA Noise Control: Sphere of Influence: Oakley Sanitary District: IRONHOUSE SANITARY Zoning District(s): A-2 AP Fault Zone: MAC/TAC: Bethel Island Fire District: CONSOLIDATED FIRE Former ECC Housing Inventory Site:

**BOOK** 32 **PAGE** 28 3-12-64 CONTRA COSTA COUNTY, CALIF.

Assessment Unincorporated Supervisors'

Credits: Contra Costa County Development of Conservation and Department, Maxar, Microsoft, Esri Community Maps Contributors, California State Parks, © OpenStreetMap, Microsoft, Esri, TomTom, Garmin, SafeGraph, GeoTechnologies, Inc, METI/NASA, USGS, Bureau of Land Management, EPA, NPS, US C