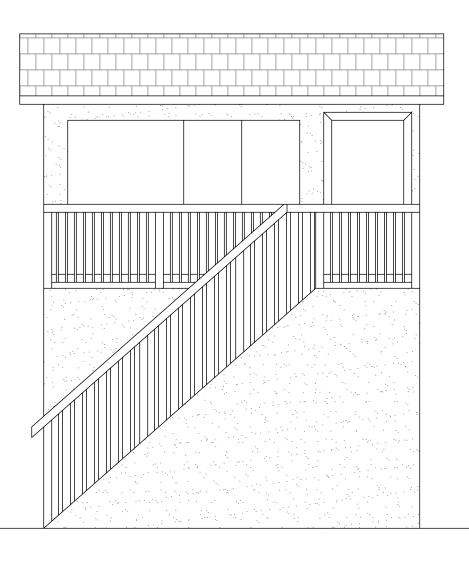

Drawn By:

Conrad Fromme

Date: 21Jun24 Scale: 1/4" = 1'0"

 1
 BATHROOM/LAUNDRY BUILDING

 SOUTH ELEVATION

 I
 BATHROOM/LAUNDRY BUILDING

 NORTH ELEVATION

20'-8"

*Choice* Plans & Permits

Client: Kilye Chaekal

Project: Recreational Park

Project Address: 5390 Aspen Road, Oakley

Sheet Title: Bathroom Building Elevations

Revisions No. Descrptn Date

Drawn By:

Conrad Fromme