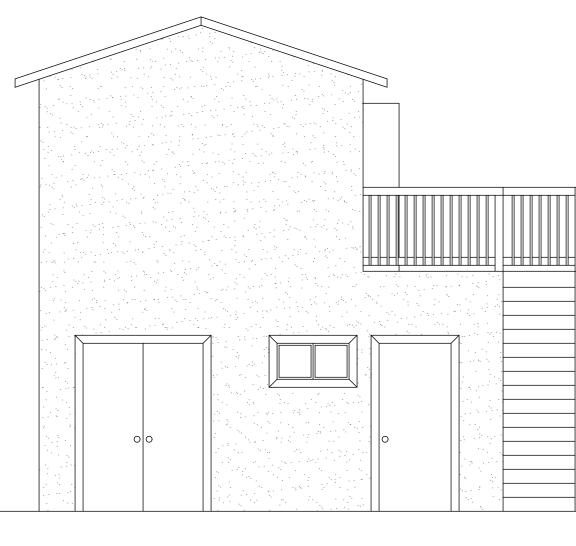

Drawn By:

Conrad Fromme

Date: 21Jun24 Scale: 1/4" = 1'0"

 1
 BATHROOM/LAUNDRY BUILDING

 SOUTH ELEVATION

 I
 BATHROOM/LAUNDRY BUILDING

 NORTH ELEVATION

20'-8"

*Choice* Plans & Permits

Client: Kilye Chaekal

Project: Recreational Park

Project Address: 5390 Aspen Road, Oakley

Sheet Title: Bathroom Building Elevations

Revisions No. Descrptn Date

Drawn By:

Conrad Fromme