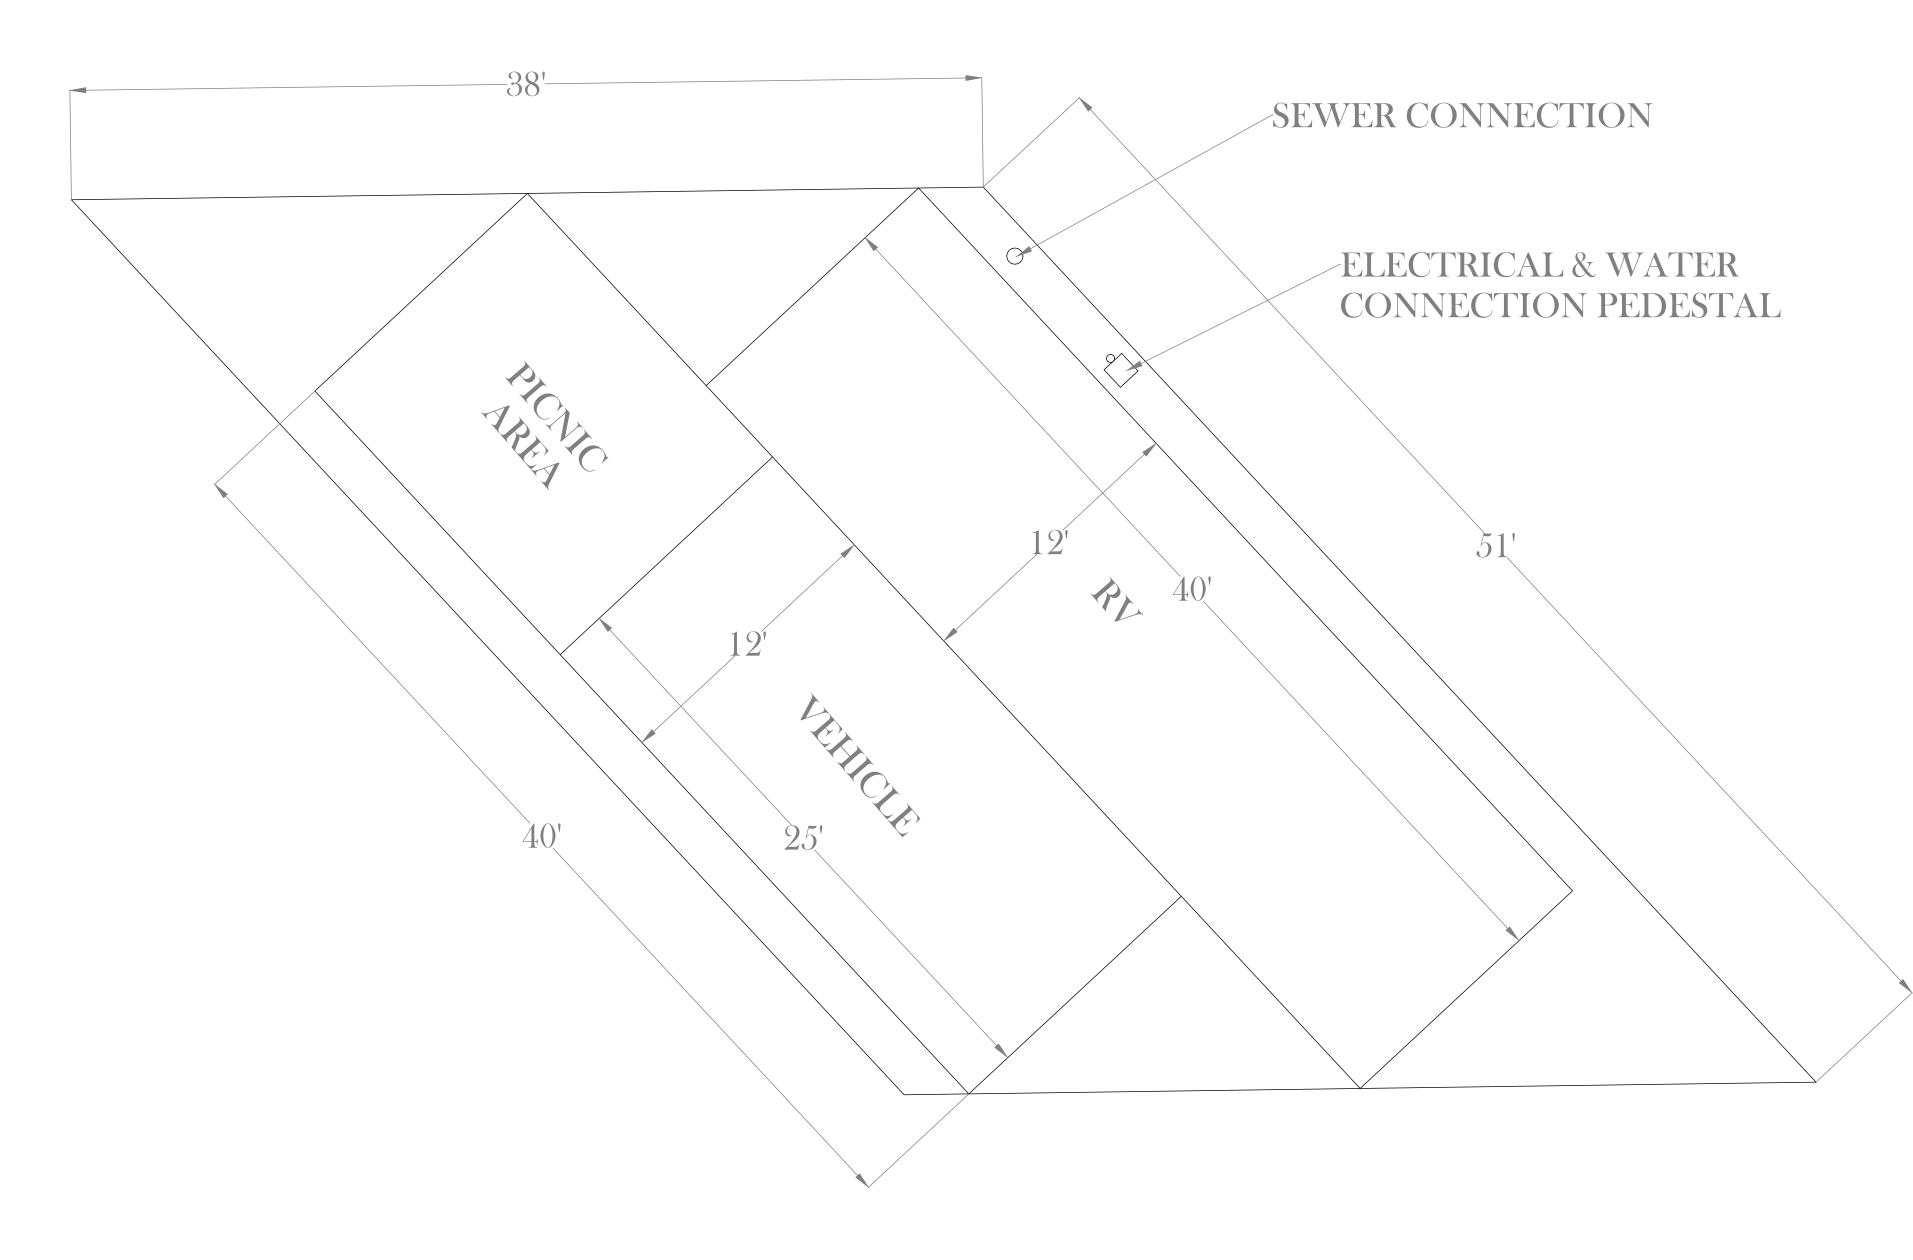

-21 RV TOTAL SPACES -14 RV SPACES THAT ARE 40 FOOT IN LENGTH AT 45 DEGREE ANGLE -7 RV SPACES THAT ARE 32 FOOT IN LENGTH AT 30 DEGREE ANGLE -BUILDING IN THE MIDDLE WITH 2 BATHROOMS, A LAUNDRY ROOM AND WELL/MECHANICAL ROOM

Date: 21Jun24 Scale: 1/32" = 1'0"

25

1 RV SPACE SPECIFICS

*Choice* Plans & Permits

Client: Kilye Chaekal

Project: Recreational Park

Project Address: 5390 Aspen Road, Oakley

Sheet Title: **RV Space** Layout