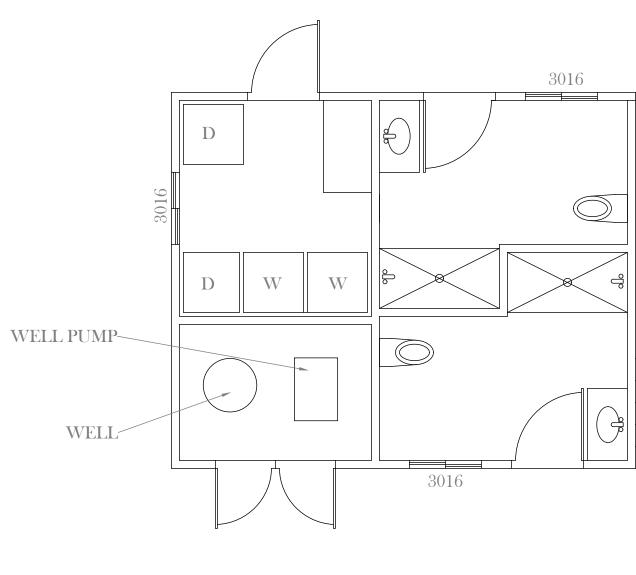

-21 RV TOTAL SPACES -14 RV SPACES THAT ARE 40 FOOT IN LENGTH AT 45 DEGREE ANGLE -7 RV SPACES THAT ARE 32 FOOT IN LENGTH AT 30 DEGREE ANGLE -BUILDING IN THE MIDDLE WITH 2 BATHROOMS, A LAUNDRY ROOM AND WELL/MECHANICAL ROOM

Revisions No. Descrptn Date

Drawn By:

Conrad Fromme

Date: 21**J**un24 Scale: 1/4" = 1'0"

1 BATHROOM/LAUNDRY FLOOR PLAN - 1ST FLOOR

 1
 ELECTRICAL/STORAGE FLOOR PLAN

 2ND FLOOR

2 BATHROOM/LAUNDRY FLOOR PLAN - 2ND FLOOR; WITH DIMENSIONS