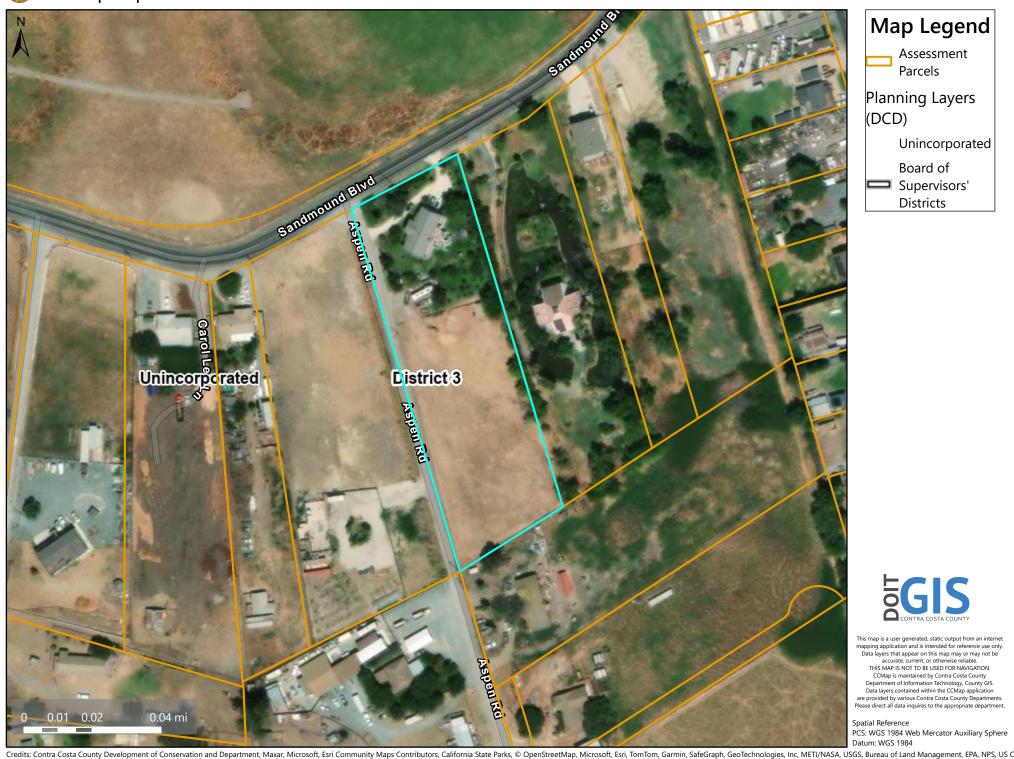

### Project Location: (Address: 5390 ASPEN RD, OAKLEY, CA 945615001), (APN: 032280040)

**Additional APNs:** 

General Plan Designation(s): AL, OIBA Flood Hazard Areas: AE 60-dBA Noise Control: Sphere of Influence: Oakley Sanitary District: IRONHOUSE SANITARY Zoning District(s): A-2 AP Fault Zone: MAC/TAC: Bethel Island Fire District: CONSOLIDATED FIRE Former ECC Housing Inventory Site:

**BOOK** 32 **PAGE** 28 3-12-64 CONTRA COSTA COUNTY, CALIF.

Assessment Unincorporated Supervisors'

Credits: Contra Costa County Development of Conservation and Department, Maxar, Microsoft, Esri Community Maps Contributors, California State Parks, © OpenStreetMap, Microsoft, Esri, TomTom, Garmin, SafeGraph, GeoTechnologies, Inc, METI/NASA, USGS, Bureau of Land Management, EPA, NPS, US C