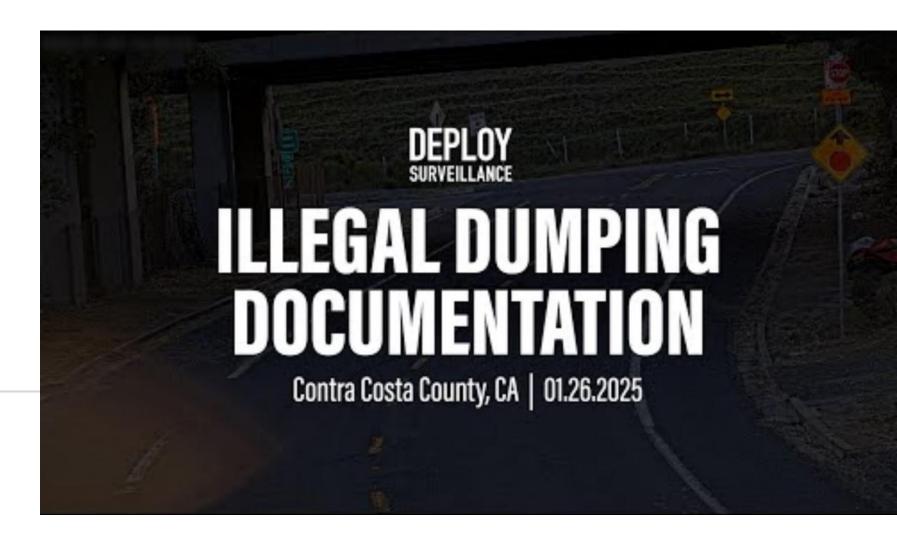

- Captured 1/26/25 4:09pm
- Dumping in the act
- Contacted registered owner
- Suspects returned to retrieve dumped items