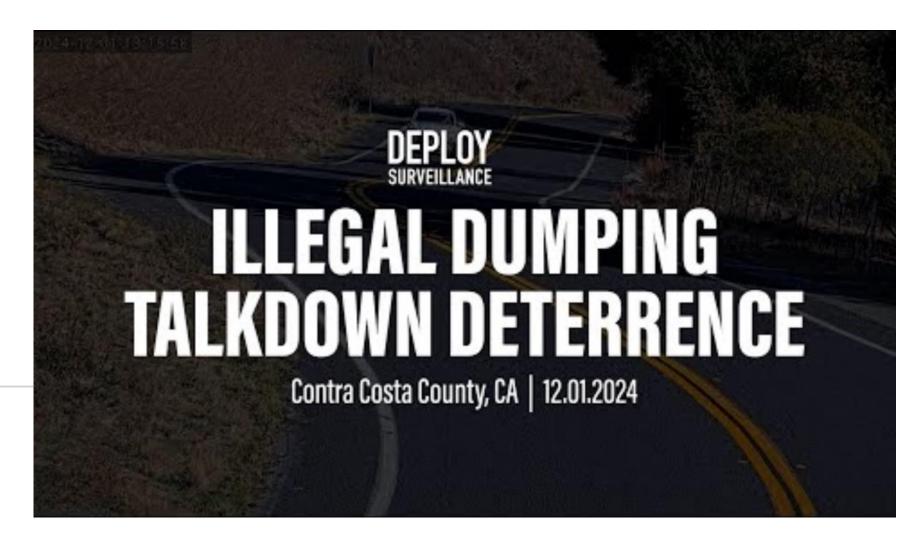

- Captured 10/1/24 2:30pm
- Dumping in the act
- Contacted registered owner
- Suspects returned to retrieve dumped items

- Captured 12/1/24 1:15pm
- Dumping in the act
- Contacted registered owner
- Suspect was not able to retrieve item