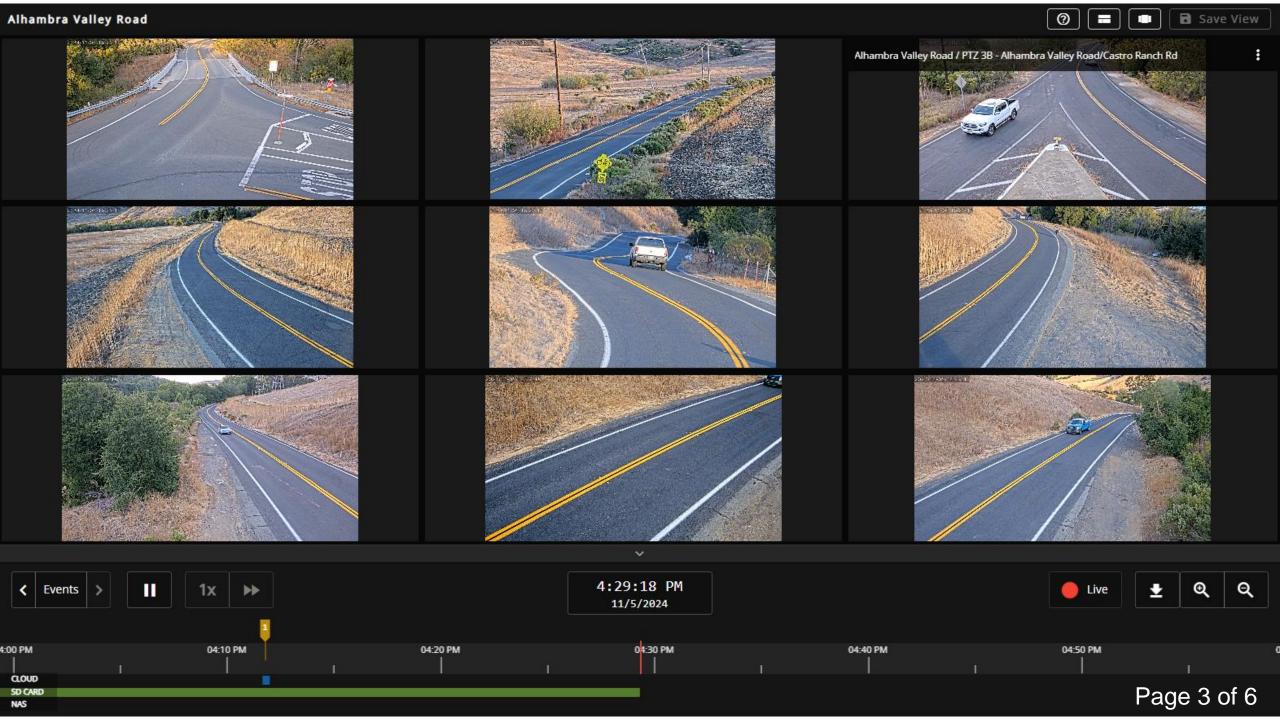

#### Illegal Dumping Fencing

- 4,300 linear feet installed to date
- Three roadways to date
- \$350,000 to date
- Chain link and barbed wire fencing

- 10 Mobile Surveillance Units (MSU)
- 3 PTZ Cameras each
- Video Monitoring System
- Al Alert Zones
- 24/7 Monitoring
- \$2,500/MSU/month or \$30,000/MSU/year