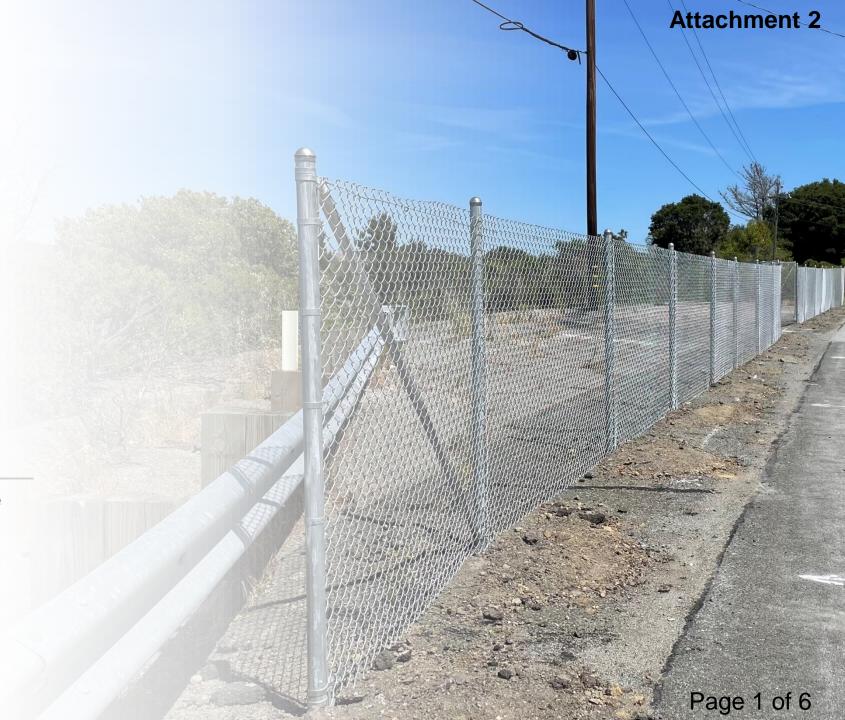

#### Illegal Dumping Fencing

- 4,300 linear feet installed to date
- Three roadways to date
- \$350,000 to date
- Chain link and barbed wire fencing

- 10 Mobile Surveillance Units (MSU)
- 3 PTZ Cameras each
- Video Monitoring System
- Al Alert Zones
- 24/7 Monitoring
- \$2,500/MSU/month or \$30,000/MSU/year