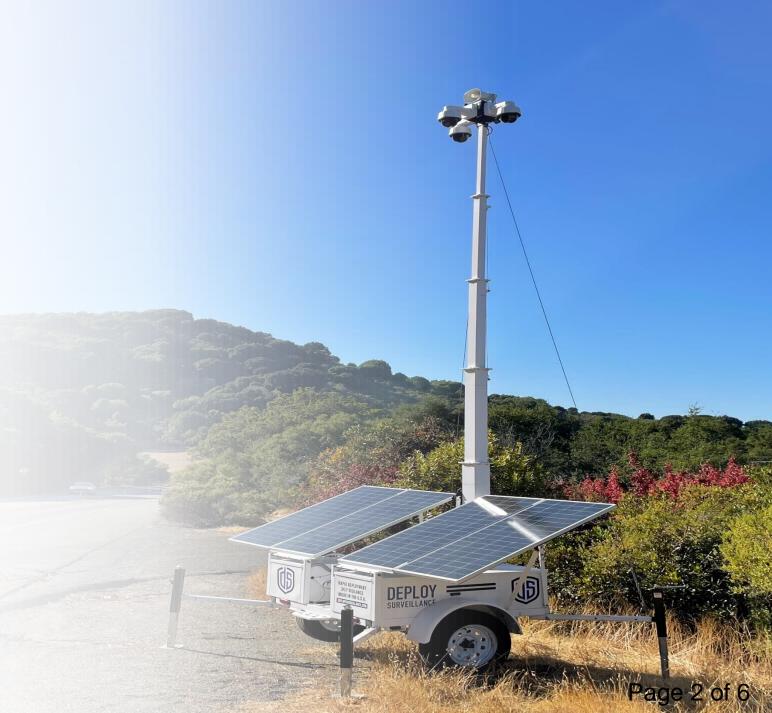

#### Illegal Dumping Fencing

- 4,300 linear feet installed to date
- Three roadways to date
- \$350,000 to date
- Chain link and barbed wire fencing

- 10 Mobile Surveillance Units (MSU)
- 3 PTZ Cameras each
- Video Monitoring System
- Al Alert Zones
- 24/7 Monitoring
- \$2,500/MSU/month or \$30,000/MSU/year