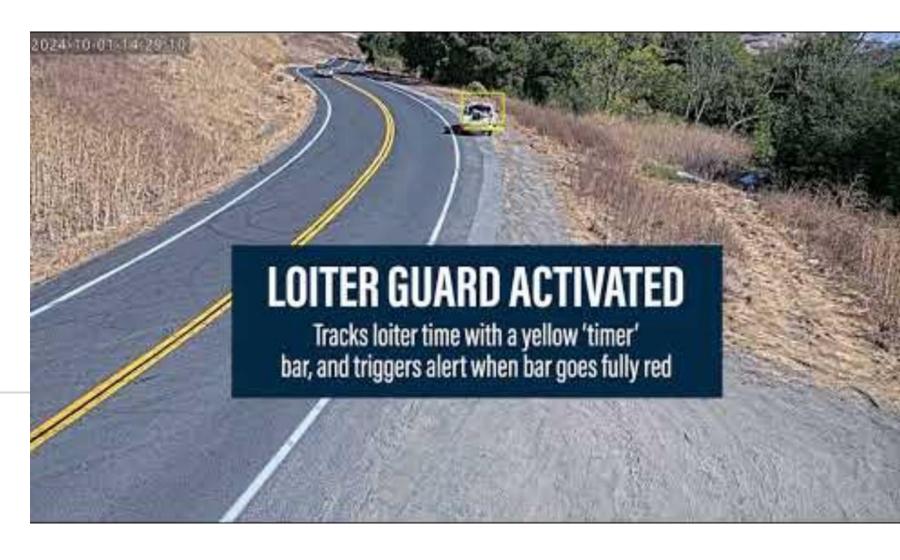

- Captured 10/1/24 2:30pm
- Dumping in the act
- Contacted registered owner
- Suspects returned to retrieve dumped items

- Captured 12/1/24 1:15pm
- Dumping in the act
- Contacted registered owner
- Suspect was not able to retrieve item