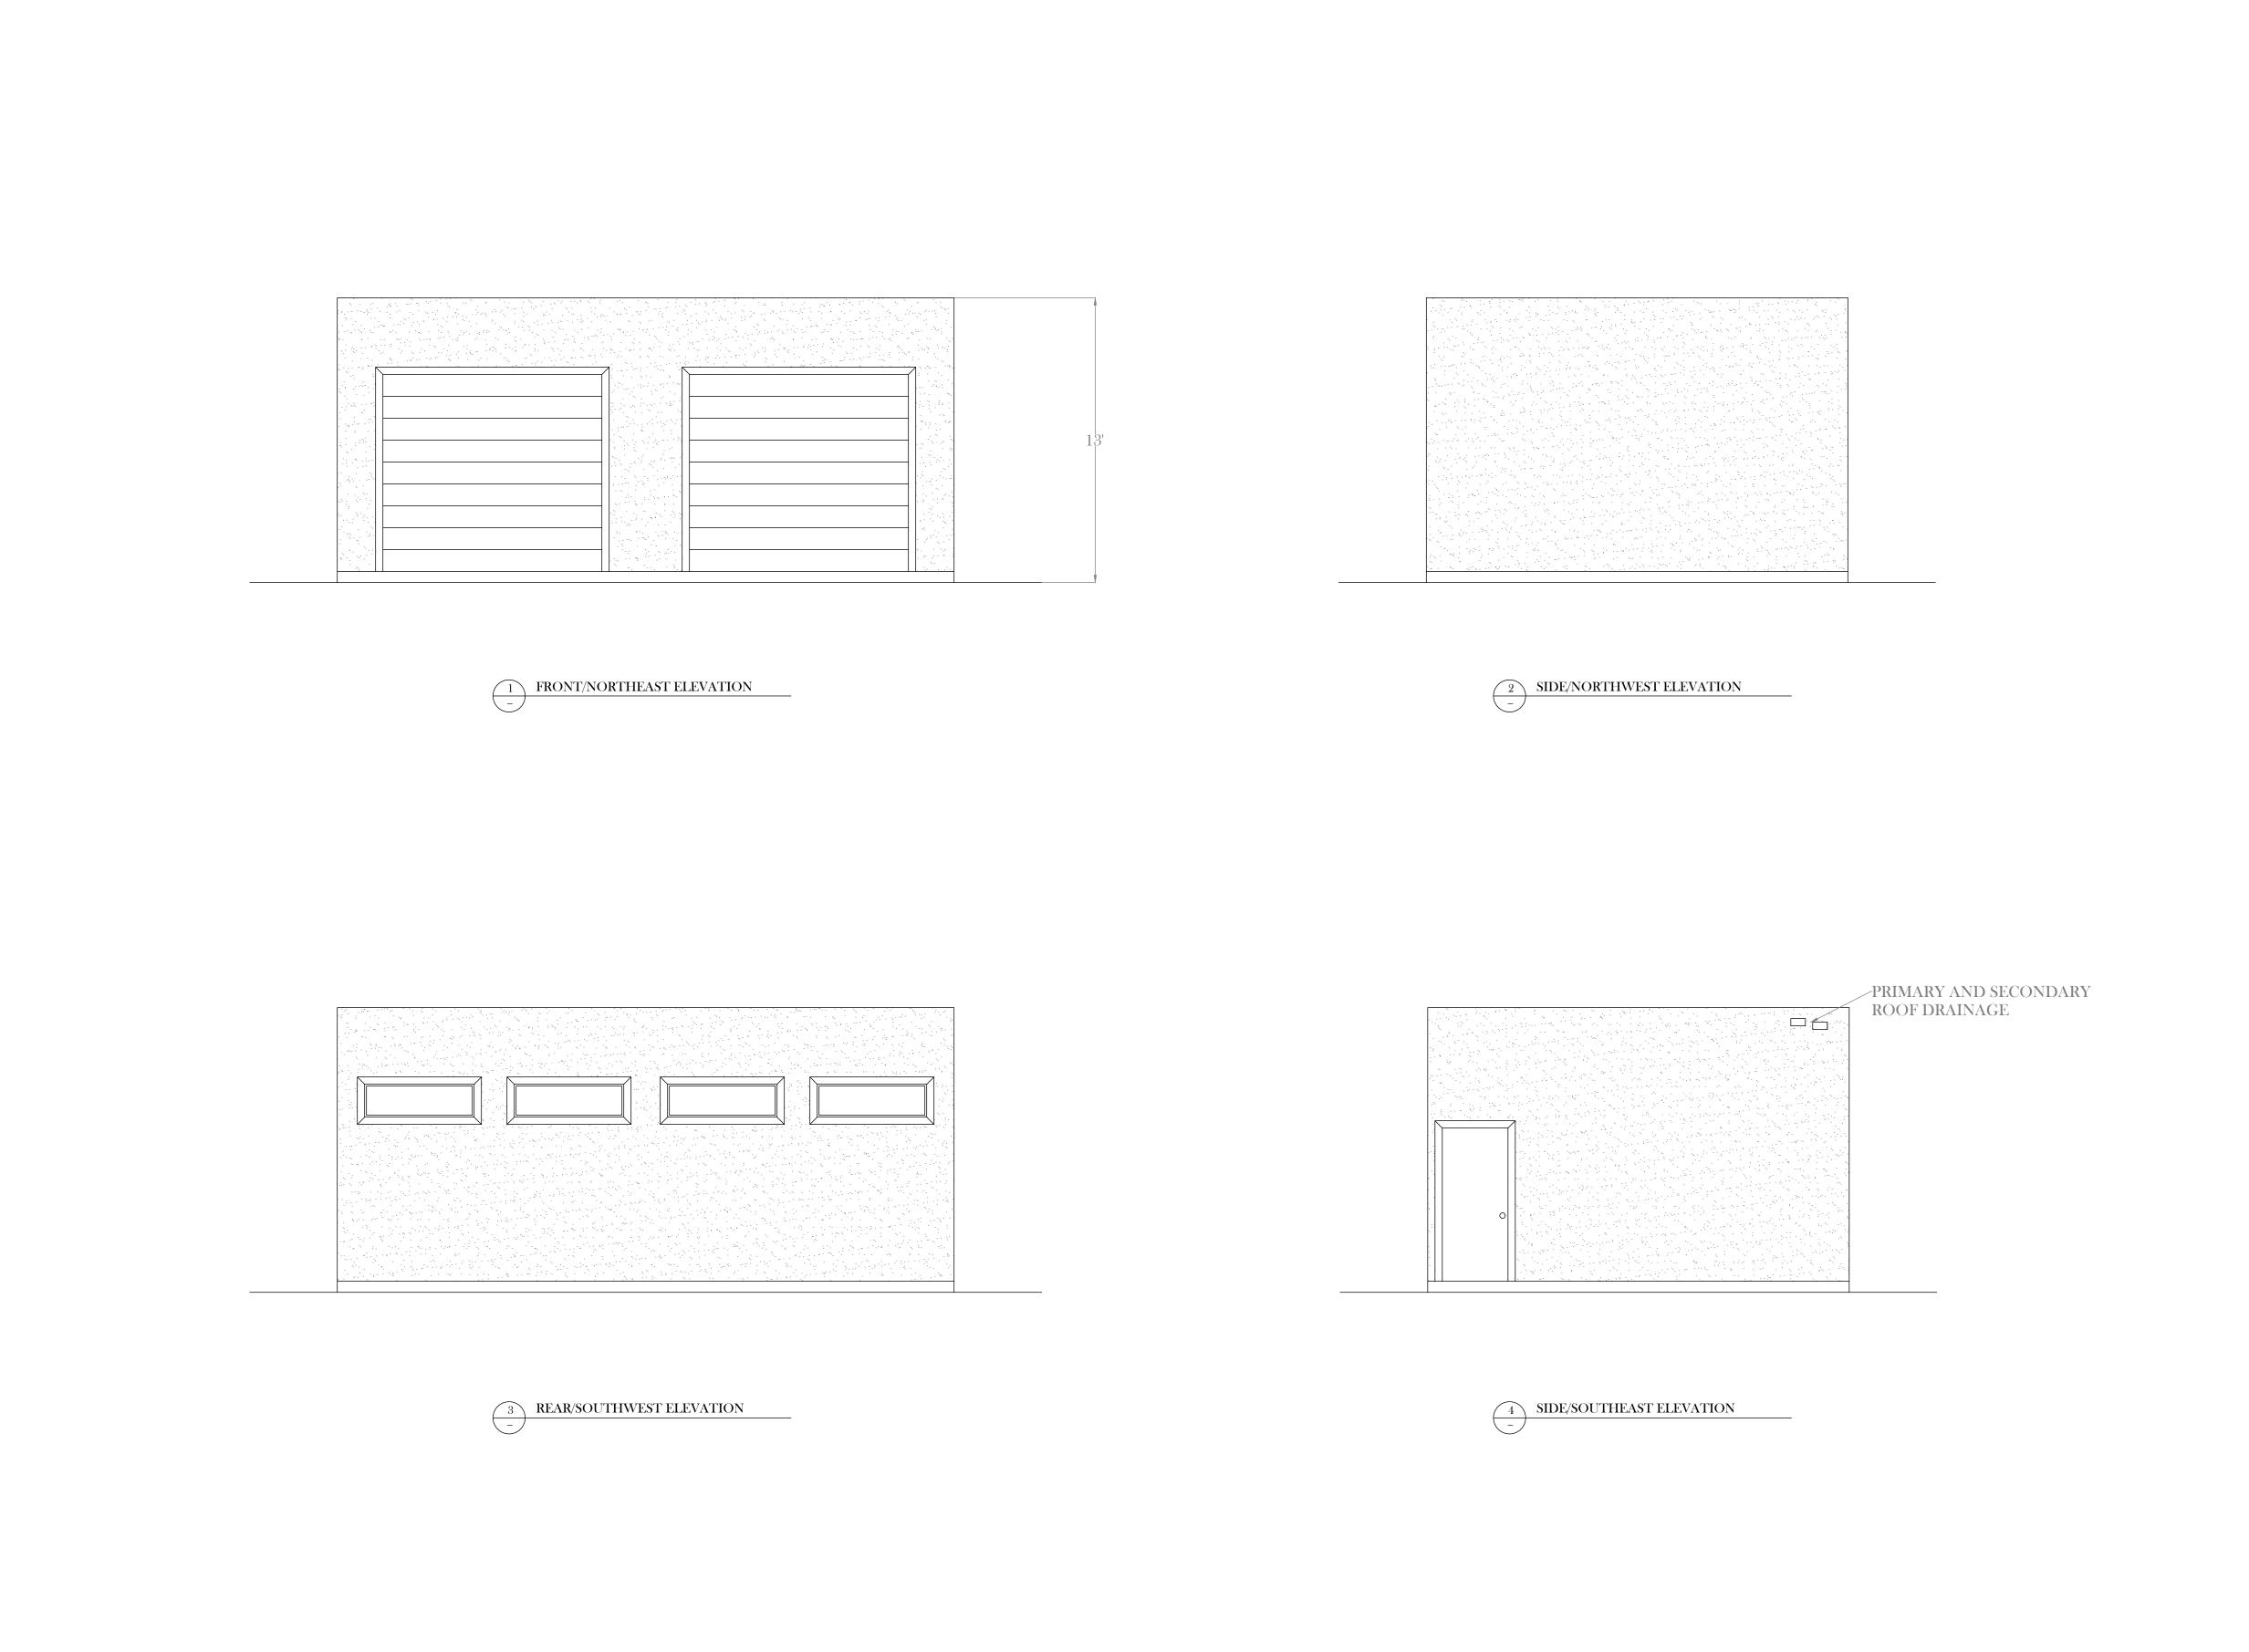

Building

Repair/

Avenue,

Knightsen

|     | Revisions |      |  |
|-----|-----------|------|--|
| No. | Descrptn  | Date |  |
|     |           |      |  |
|     |           |      |  |
|     |           |      |  |
|     |           |      |  |
|     |           |      |  |

Drawn By: Robert Cort

Date:

16Jan24

Scale:

1/4" = 1'0"









REAR/SOUTHWEST ELEVATION



Project:

Accessory Building Repair/

Alteration Project Address:

3011 Knightsen Avenue, Knightsen

Sheet Title: Existing Elevations

| Revisions |          |      |
|-----------|----------|------|
| No.       | Descrptn | Date |
|           |          |      |
|           |          |      |
|           |          |      |
|           |          |      |

Drawn By:

Robert Cort

Date:

16Jan24

Scale:

1/4" = 1' 0"



Project:

Accessory
Building
Repair/
Alteration

Project Address: 3011 Knightsen Avenue, Knightsen

Sheet Title: Proposed Elevations

Revisions

No. Descrptn Date

Drawn By: Robert Cort

Date:

16**J**an24

Scale:

1/4" = 1' 0"

# 

FOUNDATION PLAN

### BRACED WALL PANEL SCHEDULE

|     | Plywood or<br>OSB Sheathing | 10d Edge Nailing | 10d Field Nailing | Framing member at adjoining panel edges | ,            | Top connector  |
|-----|-----------------------------|------------------|-------------------|-----------------------------------------|--------------|----------------|
| SW1 | 15/32"                      | 10d @ 4" o.c.    | 10d @ 12" o.c.    | 3x or 2 - 2xs stitched                  | 48" o.c. max | A35 @ 24" o.c. |

 $\ \ \, \ \, \ \, 12"$  MITEK OPEN WEB WOOD ROOF TRUSSES @ 16