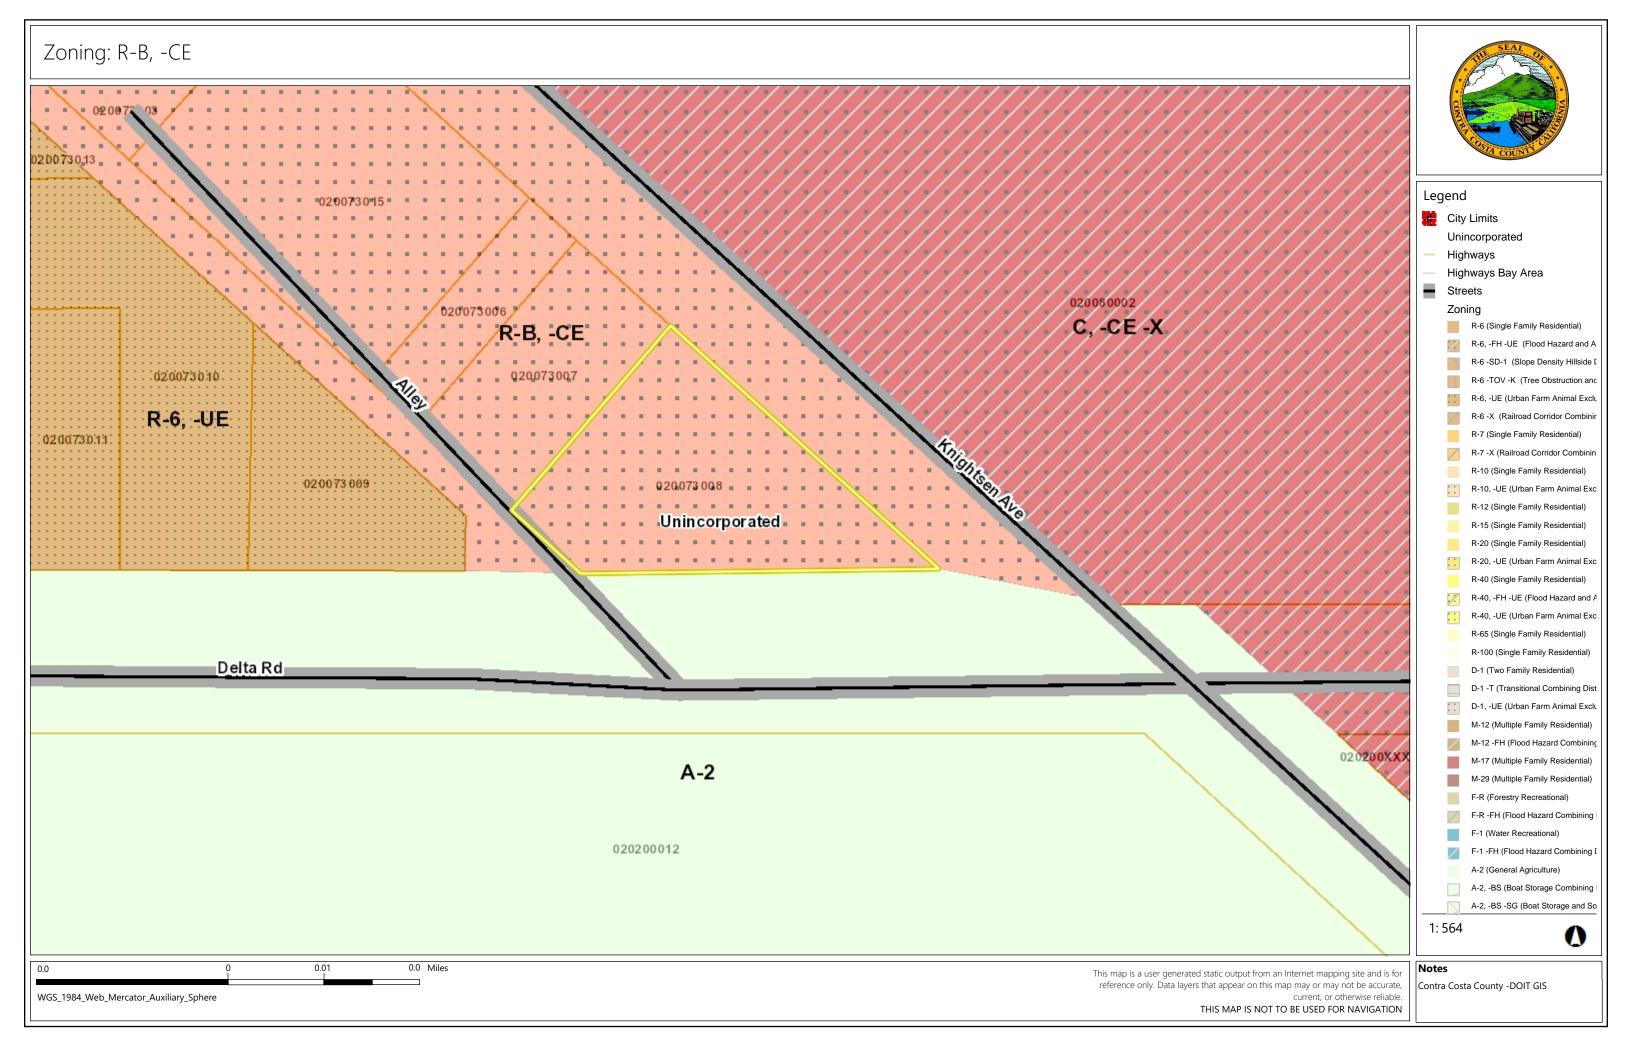

## CONTRA COSTA COUNTY DEPARTMENT OF CONSERVATION AND DEVELOPMENT

COMMUNITY DEVELOPMENT DIVISION

30 Muir Road

Martinez, CA 94553-4601 Phone: 925-655-2700 Fax: 925-655-2758