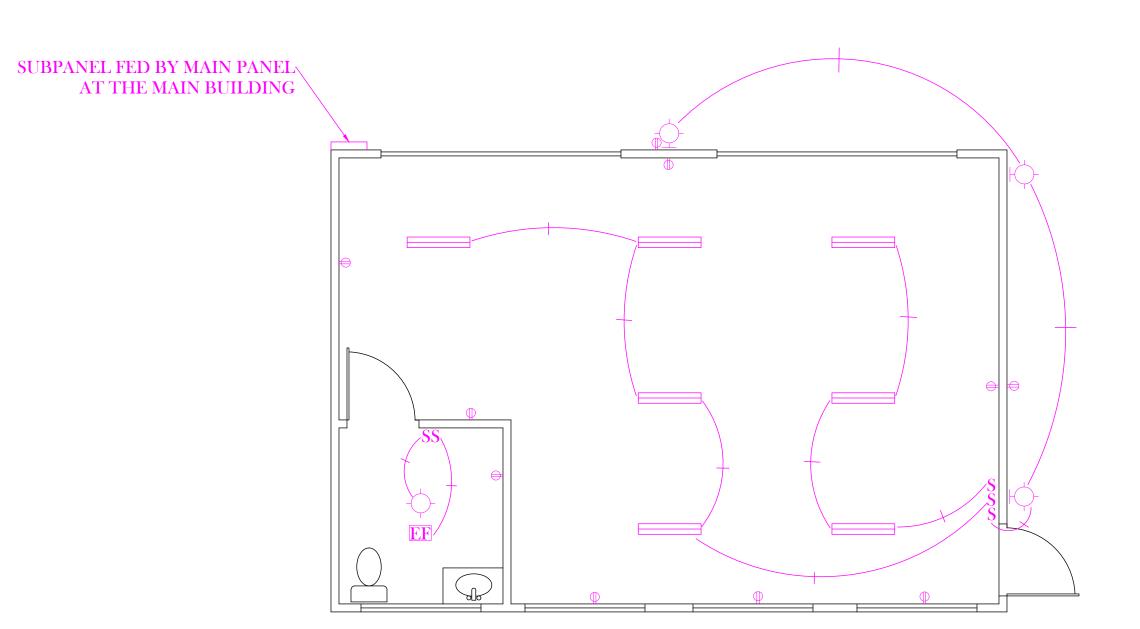

. Descrptn Date

No. Descripting Date

Drawn By:

Robert Cort

Date:

16Jan24

Scale:

1/4" = 1'0"

Page

S1











TIE BEAM INTERSECTION

#4 BARS HOOK INTO\

#4 HORIZONTAL BARS IN STEM WALL

STEM WALL

BRACED WALL CONNECTION







STEM WALL

TIE BEAM PER PLAN







INTERIOR WALL FRAMING DETAIL TYP

1 HOUR RATED WALL UL U305 / GA WP 8130









Project:

Accessory

Building Repair/ Alteration Project Address: 3011 Knightsen Avenue, Knightsen

Sheet Title: Construction Details

| Revisions |          |      |
|-----------|----------|------|
| No.       | Descrptn | Date |
|           |          |      |
|           |          |      |
|           |          |      |
|           |          |      |
|           |          |      |

Drawn By:

Date:

16**J**an24

Scale:

1/2" = 1' 0"



|    | DESCRIPTION    | COMMENTS    |
|----|----------------|-------------|
|    | LIGHT FIXTURE  |             |
|    | DROP LIGHT     |             |
|    | EXTERIOR LIGHT |             |
| S  | SWITCH         |             |
| EF | EXHAUST FAN    |             |
| Ф  | RECEPTACLE     | GFCI AS REQ |
|    |                |             |
|    |                |             |
|    |                |             |

REPLACE FEEDERS TO 2/0 AWG THWN CONDUCTORS -NEW ELECTRICAL THROUGHOUT PER PLAN -RECEPTACLES IN BATHROOM AND EXTERIOR TO BE GFCI PROTECTED -EXTERIOR RECEPTACLES TO BE WEATHERPROOF (WP) TYPE WITH PROPER WATER RESISTANT COVER -ALL LIGHTING TO BE LED TYPE -EXHAUST FAN & LIGHTING TO BE CONTROLLED SEPARATELY IN THE BATHROOMS -EXTERIOR LIGHTS TO HAVE PHOTOCELL AND MOTION OR AUTOMATIC