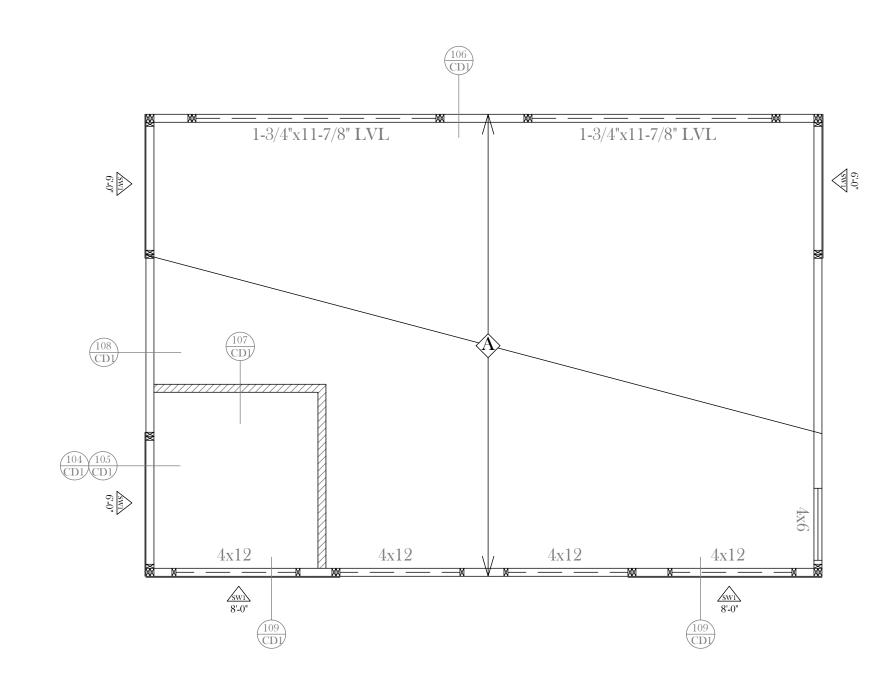

t:

Accessory
Building
Repair/
Alteration

Project Address: 3011 Knightsen Avenue, Knightsen

Sheet Title: Proposed Elevations

Revisions

No. Descrptn Date

Drawn By: Robert Cort

Date:

16**J**an24

Scale:

1/4" = 1' 0"

# 

FOUNDATION PLAN

### BRACED WALL PANEL SCHEDULE

|     | Plywood or<br>OSB Sheathing | 10d Edge Nailing | 10d Field Nailing | Framing member at adjoining panel edges | ,            | Top connector  |
|-----|-----------------------------|------------------|-------------------|-----------------------------------------|--------------|----------------|
| SW1 | 15/32"                      | 10d @ 4" o.c.    | 10d @ 12" o.c.    | 3x or 2 - 2xs stitched                  | 48" o.c. max | A35 @ 24" o.c. |

 $\ \ \, \ \, \ \, 12"$  MITEK OPEN WEB WOOD ROOF TRUSSES @ 16" O.C.



BRACED WALL/FRAMING PLAN

\*10-6" CEILING HEIGHT

NEW 2X4 BEARING WALLS

NEW 2X4 NON-BEARING WALLS

Sheet Title: Foundation and Framing

Project:

Accessory

Building Repair/

Avenue,

Knightsen

Alteration

Project Address:

3011 Knightsen

Plan

Revisions
No. Descrptn Date

No. Descripting Date

Drawn By:

Robert Cort

Date:

16Jan24

Scale:

1/4" = 1'0"

Page

S1











TIE BEAM INTERSECTION

#4 BARS HOOK INTO\

#4 HORIZONTAL BARS IN STEM WALL

STEM WALL

BRACED WALL CONNECTION







STEM WALL

TIE BEAM PER PLAN







INTERIOR WALL FRAMING DETAIL TYP

1 HOUR RATED WALL UL U305 / GA WP 8130









Project:

Accessory

Building Repair/ Alteration Project Address: 3011 Knightsen Avenue, Knightsen

Sheet Title: Construction Details

| Revisions |          |      |
|-----------|---