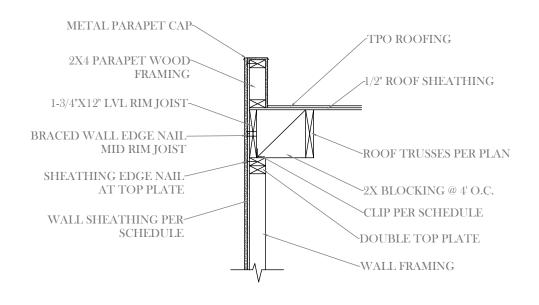

---------|-----------------------------------------|--------------|----------------|
| SW1 | 15/32"                      | 10d @ 4" o.c.    | 10d @ 12" o.c.    | 3x or 2 - 2xs stitched                  | 48" o.c. max | A35 @ 24" o.c. |

 $\ \ \, \ \, \ \, 12"$  MITEK OPEN WEB WOOD ROOF TRUSSES @ 16" O.C.



BRACED WALL/FRAMING PLAN

\*10-6" CEILING HEIGHT

NEW 2X4 BEARING WALLS

NEW 2X4 NON-BEARING WALLS

Sheet Title: Foundation and Framing

Project:

Accessory

Building Repair/

Avenue,

Knightsen

Alteration

Project Address:

3011 Knightsen

Plan

Revisions
No. Descrptn Date

No. Descripting Date

Drawn By:

Robert Cort

Date:

16Jan24

Scale:

1/4" = 1'0"

Page

S1











TIE BEAM INTERSECTION

#4 BARS HOOK INTO\

#4 HORIZONTAL BARS IN STEM WALL

STEM WALL

BRACED WALL CONNECTION







STEM WALL

TIE BEAM PER PLAN







INTERIOR WALL FRAMING DETAIL TYP

1 HOUR RATED WALL UL U305 / GA WP 8130









Project:

Accessory

Building Repair/ Alteration Project Address: 3011 Knightsen Avenue, Knightsen

Sheet Title: Construction Details

| Revisions |          |      |
|-----------|----------|------|
| No.       | Descrptn | Date |
|           |          |      |
|           |          |      |
|           |          |      |
|           |          |      |
|           |          |      |

Drawn By:

Date:

16**J**an24

Scale:

1/2" = 1' 0"



|    | DESCRIPTION    | COMMENTS    |
|----|----------------|-------------|
|    | LIGHT FIXTURE  |             |
|    | DROP LIGHT     |             |
|    | EXTERIOR LIGHT |             |
| S  | SWITCH         |             |
|