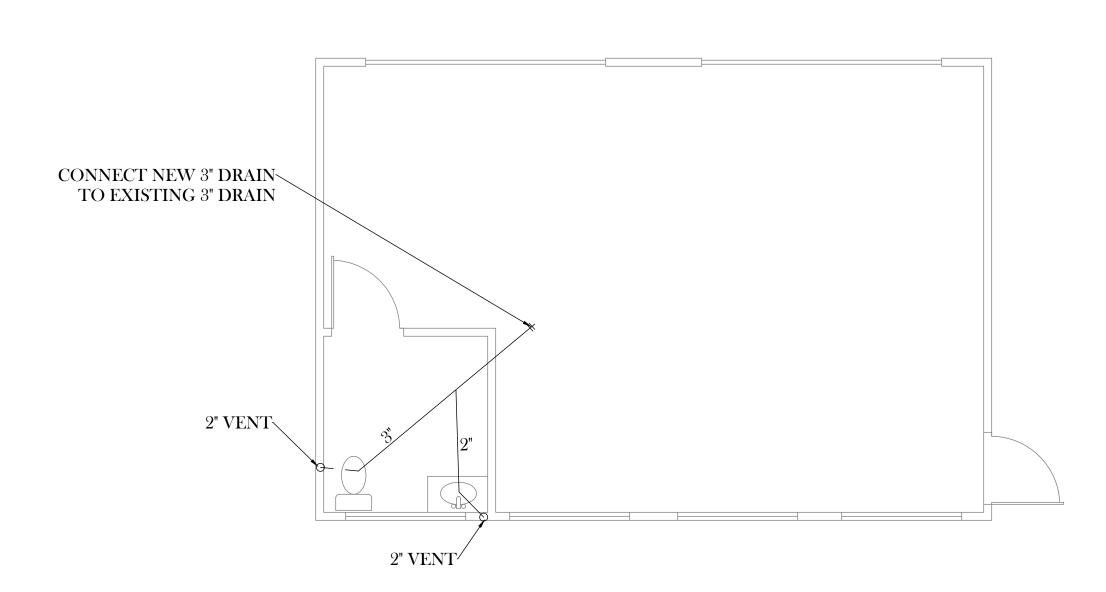

EPLACE FEEDERS TO 2/0 AWG THWN CONDUCTORS -NEW ELECTRICAL THROUGHOUT PER PLAN -RECEPTACLES IN BATHROOM AND EXTERIOR TO BE GFCI PROTECTED -EXTERIOR RECEPTACLES TO BE WEATHERPROOF (WP) TYPE WITH PROPER WATER RESISTANT COVER -ALL LIGHTING TO BE LED TYPE -EXHAUST FAN & LIGHTING TO BE CONTROLLED SEPARATELY IN THE BATHROOMS -EXTERIOR LIGHTS TO HAVE PHOTOCELL AND MOTION OR AUTOMATIC CONTROL -EXTERIOR LIGHTING TO SHALL BE SUITABLE FOR WET LOCATIONS -VACANCY SENSORS REQUIRED FOR LIGHTING CONTROL IN **BATHROOMS** 

-EXISTING 100 AMP SUBPANEL UPGRADED TO 200 AMP;

SCOPE OF WORK:

Project:

Accessory Building

Repair/

Alteration

Project Address:

3011 Knightsen Avenue, Knightsen

Sheet Title: Electrical Plan

Revisions

No. Descrptn Date

Drawn By:

Robert Cort

Date:

16Jan24

Scale:

1/4" = 1'0"



SCOPE OF WORK:
-INSTALL NEW TOILET AND SINK IN
NEW CONFIGURED BATHROOM
-CONNECT NEW DRAIN LINES TO
EXISTING BUILDING MAIN DRAIN
-RECONFIGURE EXISTING COLD
WATER LINE FOR NEW TOILET AND
SINK
-ADD ON-DEMAND HOT WATER
HEATER UNDER THE SINK FOR HOT
WATER

1 PLUMBING PLAN
-

Cort Propertie (415) 573-7448

Project:

Accessory Building

Repair/

Alteration

Project Address: 3011 Knightsen

Avenue, Knightsen

Sheet Title: Plumbing Plan

| Revisions |          |      |
|-----------|----------|------|
| No.       | Descrptn | Date |
|           |          |      |
|           |          |      |
|           |          |      |
|           |          |      |

Drawn By:

Robert Cort

Date:

16Jan24

Scale:

1/4" = 1' 0"

Page

**P**1