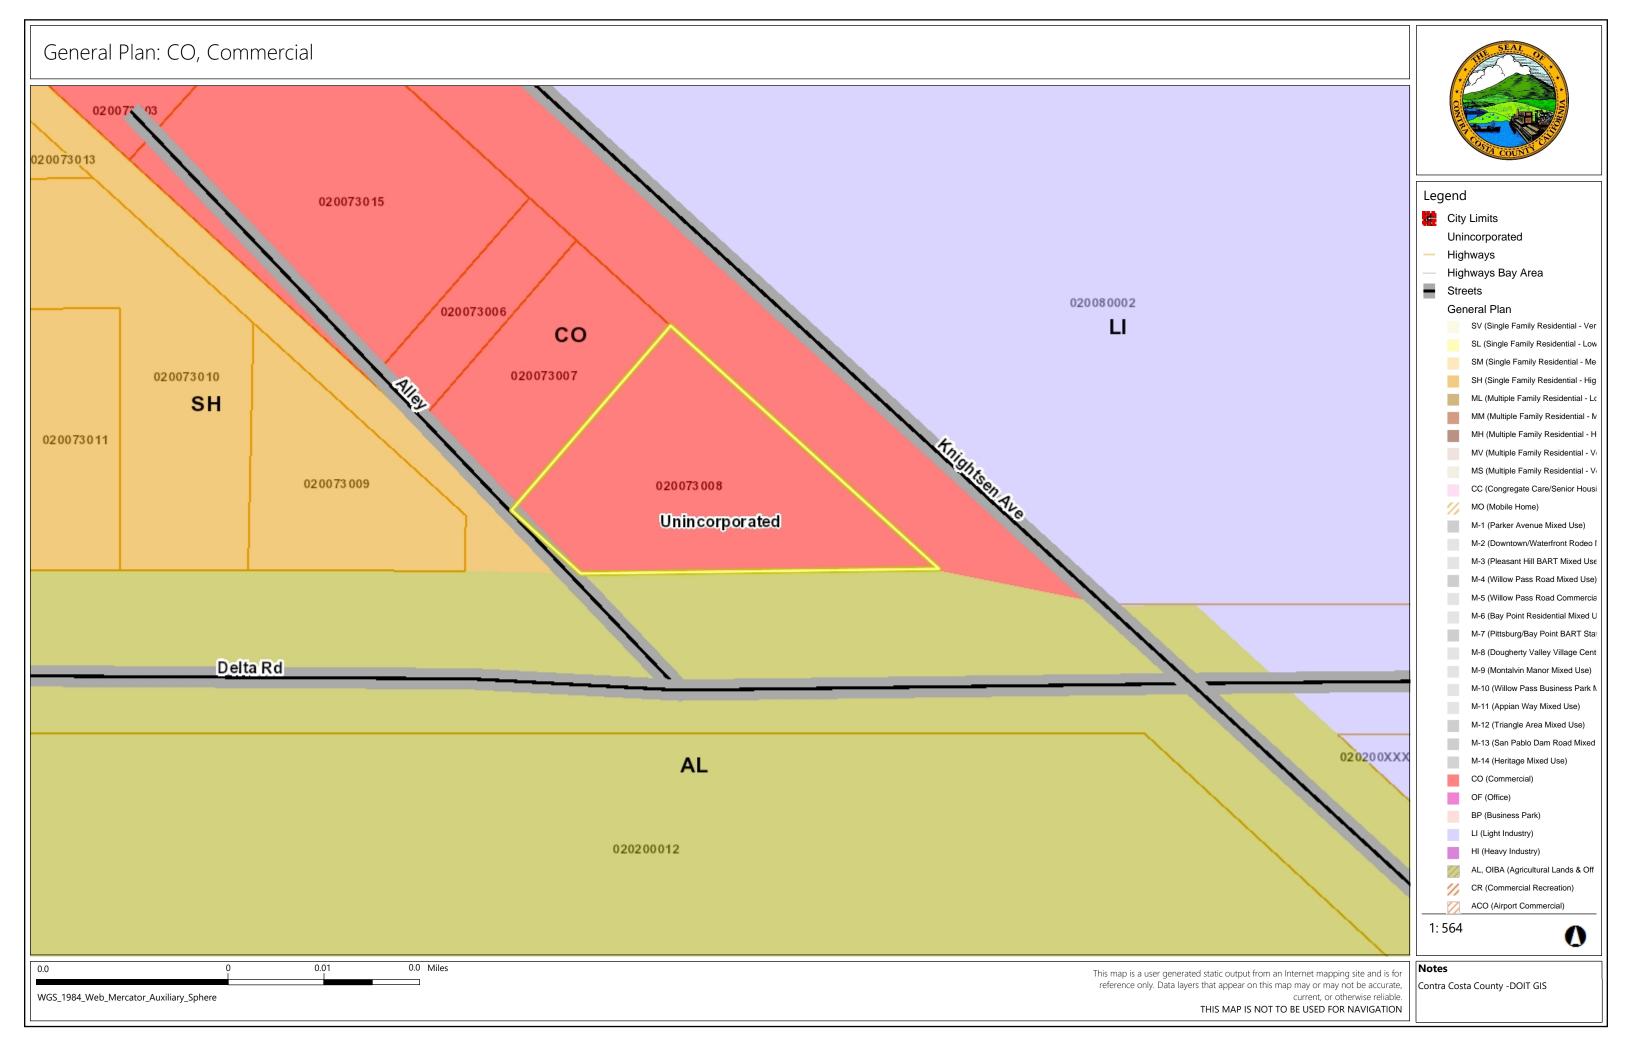

## CONTRA COSTA COUNTY DEPARTMENT OF CONSERVATION AND DEVELOPMENT

COMMUNITY DEVELOPMENT DIVISION

30 Muir Road

Martinez, CA 94553-4601 Phone: 925-655-2700 Fax: 925-655-2758