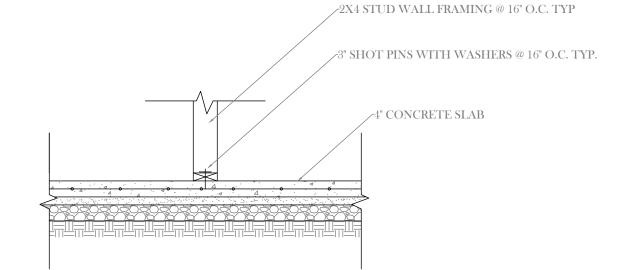

-----|-----------------------------------------|--------------|----------------|
| SW1 | 15/32"                      | 10d @ 4" o.c.    | 10d @ 12" o.c.    | 3x or 2 - 2xs stitched                  | 48" o.c. max | A35 @ 24" o.c. |

 $\ \ \, \ \, \ \, 12"$  MITEK OPEN WEB WOOD ROOF TRUSSES @ 16" O.C.



BRACED WALL/FRAMING PLAN

\*10-6" CEILING HEIGHT

NEW 2X4 BEARING WALLS

NEW 2X4 NON-BEARING WALLS

Sheet Title: Foundation and Framing

Project:

Accessory

Building Repair/

Avenue,

Knightsen

Alteration

Project Address:

3011 Knightsen

Plan

Revisions
No. Descrptn Date

No. Descripting Date

Drawn By:

Robert Cort

Date:

16Jan24

Scale:

1/4" = 1'0"

Page

S1











TIE BEAM INTERSECTION

#4 BARS HOOK INTO\

#4 HORIZONTAL BARS IN STEM WALL

STEM WALL

BRACED WALL CONNECTION







STEM WALL

TIE BEAM PER PLAN







INTERIOR WALL FRAMING DETAIL TYP

1 HOUR RATED WALL UL U305 / GA WP 8130









Project:

Accessory

Building Repair/ Alteration Project Address: 3011 Knightsen Avenue, Knightsen

Sheet Title: Construction Details

| Revisions |          |      |
|-----------|----------|------|
| No.       | Descrptn | Date |
|           |          |      |
|           |          |      |
|           |          |      |
|           |          |      |
|           |          |      |

Drawn By:

Date:

16**J**an24

Scale:

1/2" = 1' 0"



|    | DESCRIPTION    | COMMENTS    |
|----|----------------|-------------|
|    | LIGHT FIXTURE  |             |
|    | DROP LIGHT     |             |
|    | EXTERIOR LIGHT |             |
| S  | SWITCH         |             |
| EF