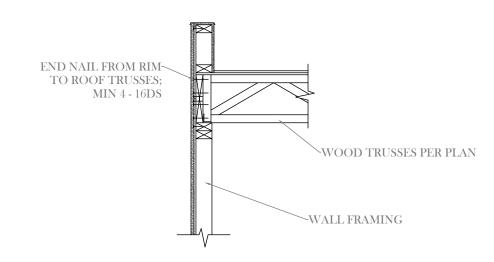

-------|-----------------------------------------|--------------|----------------|
| SW1 | 15/32"                      | 10d @ 4" o.c.    | 10d @ 12" o.c.    | 3x or 2 - 2xs stitched                  | 48" o.c. max | A35 @ 24" o.c. |

 $\ \ \, \ \, \ \, 12"$  MITEK OPEN WEB WOOD ROOF TRUSSES @ 16" O.C.



BRACED WALL/FRAMING PLAN

\*10-6" CEILING HEIGHT

NEW 2X4 BEARING WALLS

NEW 2X4 NON-BEARING WALLS

Sheet Title: Foundation and Framing

Project:

Accessory

Building Repair/

Avenue,

Knightsen

Alteration

Project Address:

3011 Knightsen

Plan

Revisions
No. Descrptn Date

No. Descripting Date

Drawn By:

Robert Cort

Date:

16Jan24

Scale:

1/4" = 1'0"

Page

S1











TIE BEAM INTERSECTION

#4 BARS HOOK INTO\

#4 HORIZONTAL BARS IN STEM WALL

STEM WALL

BRACED WALL CONNECTION







STEM WALL

TIE BEAM PER PLAN







INTERIOR WALL FRAMING DETAIL TYP

1 HOUR RATED WALL UL U305 / GA WP 8130









Project:

Accessory

Building Repair/ Alteration Project Address: 3011 Knightsen Avenue, Knightsen

Sheet Title: Construction Details

| Revisions |          |      |
|-----------|----------|------|
| No.       | Descrptn | Date |
|           |          |      |
|           |          |      |
|           |          |      |
|           |          |      |
|           |          |      |

Drawn By:

Date:

16**J**an24

Scale:

1/2" = 1' 0"



|    | DESCRIPTION    | COMMENTS    |
|----|----------------|-------------|
|    | LIGHT FIXTURE  |             |
|    | DROP LIGHT     |             |
|    | EXTERIOR LIGHT |             |
| S  | SWITCH         |             |
| E