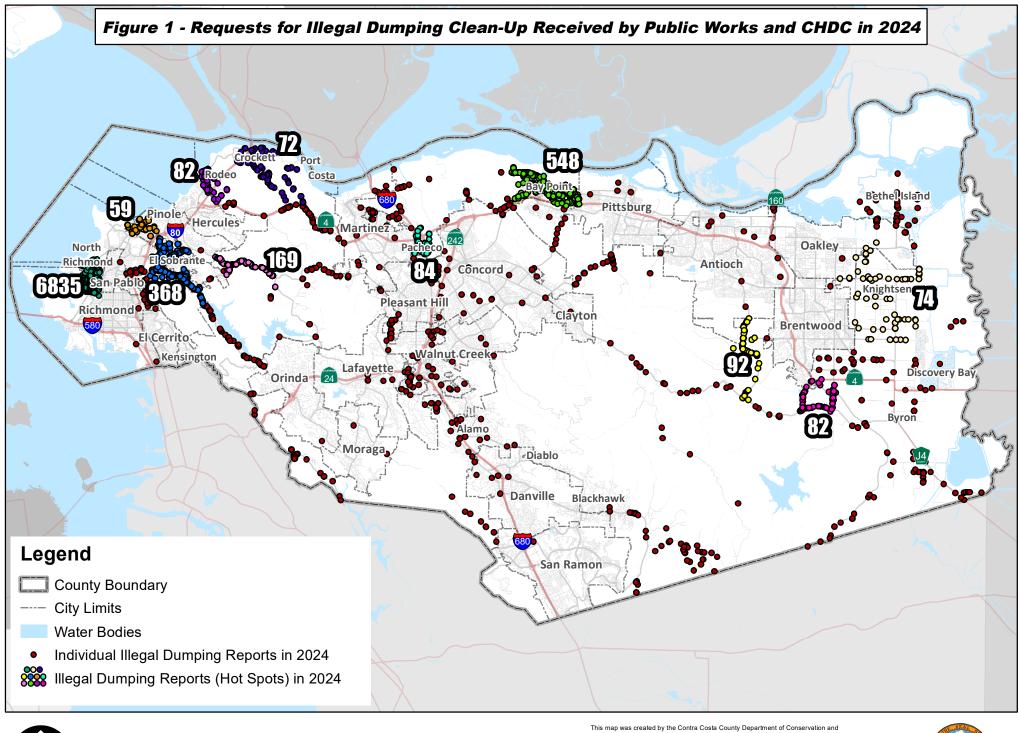

Map Created 9/5/2024

by Contra Costa County Department of

Conservation and Development, GIS Group

30 Muir Road, Martinez, CA 94553

37:59:41.791N 122:07:03.756W

Miles 2 4 8

This map was created by the Contra Costa County Department of Conservation and Development with data from the Contra Costa County GIS Program. Some base data, primarily City Limits, is derived from the CA State Board of Equalization's tax rate areas. While obligated to use this data the County assumes no responsibility for its accuracy. This map contains copyrighted information and may not be altered. It may be reproduced in its current state if the source is cited. Users of this map agree to read and accept the County of Contra Costa disclaimer of liability for geographic information.