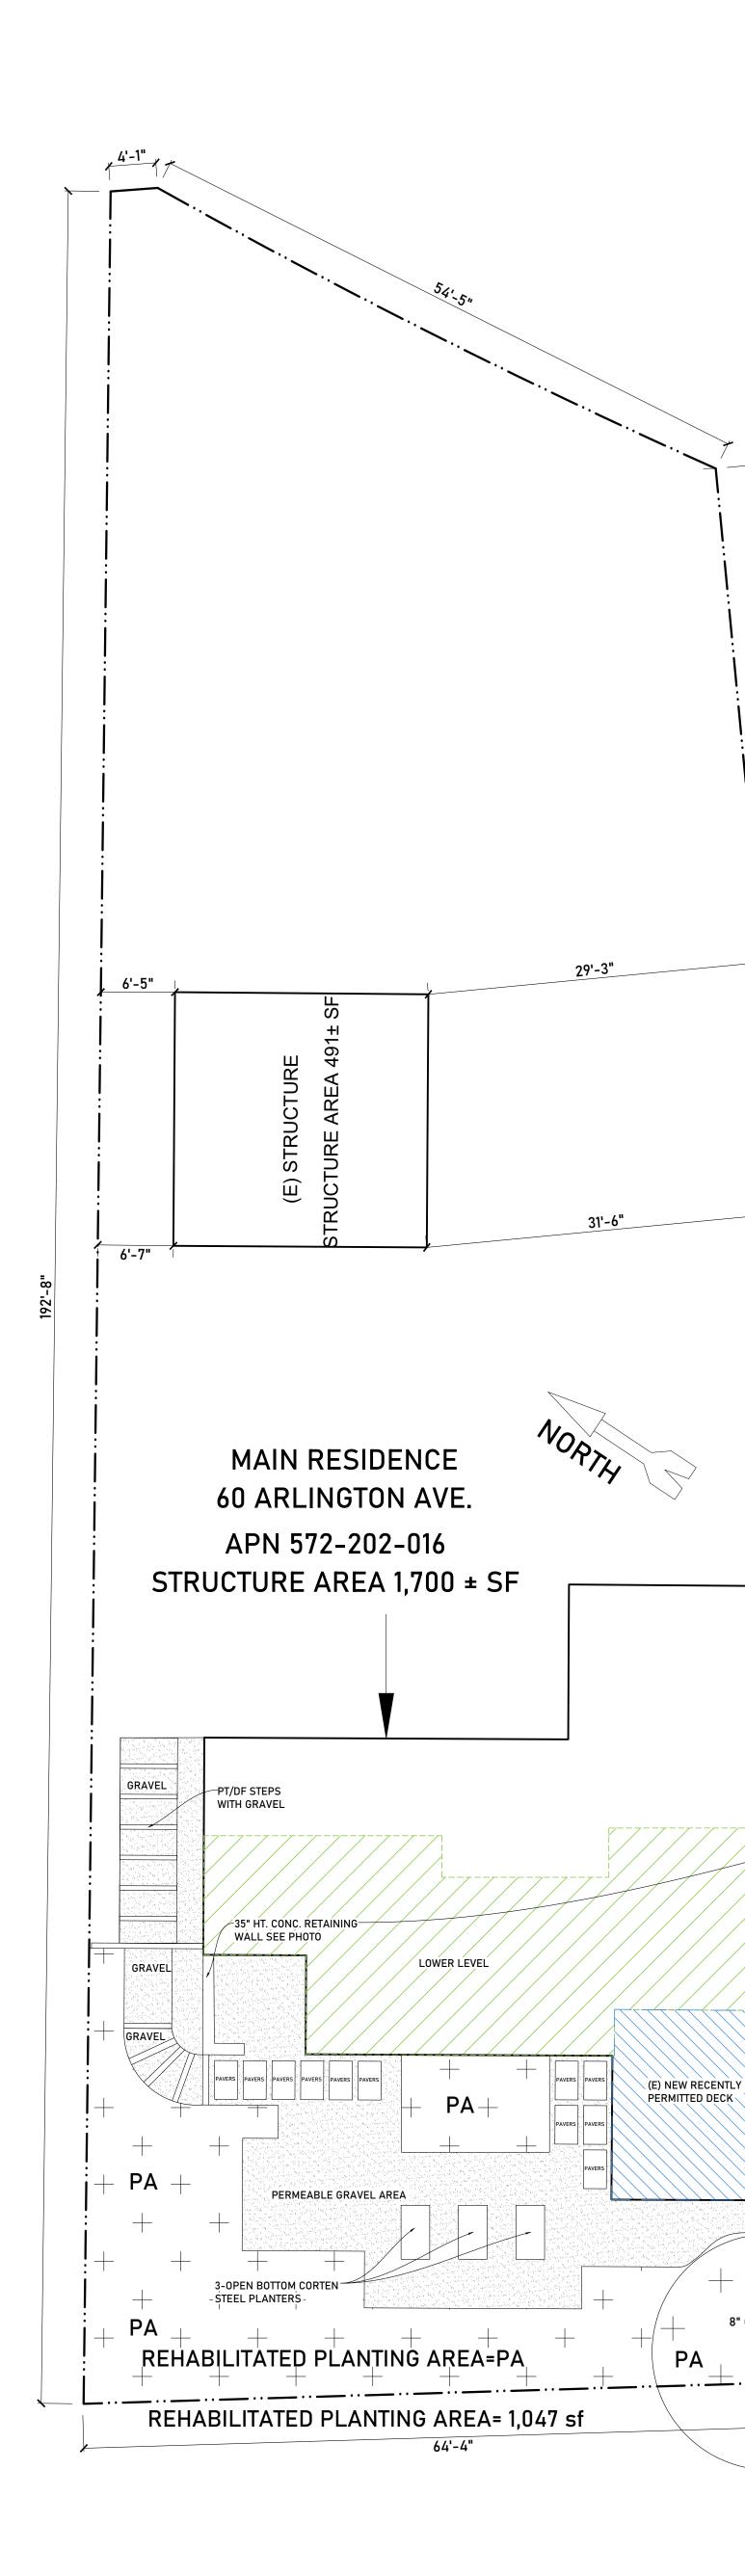

THOMSEN RESIDENCE 60 ARLINGTON AVE., KENSINGTON, CA 94707 **BY: SEAN TULLY AND ADRIAN VELIZ** 

8" GI<u>NKO</u>

-NOTE: NO FOOTINGS SEE PHOTOS FROM

8/8/24 & 5/19/25 -

5/19/25

05/19/2025

## PLANNING DEVELOPMENT FOR GROSS FLOOR AREA ADJUSTMENT NEW (E) BACK YARD LANDSCAPE PLAN, BY OWNER AS REQUESTED

AS REQUESTED BY ADRIAN VELIZ, SENIOR PLANNER THIS PROJECT FALLS BELOW THE STATE MODEL WATER EFFICIENT ORDINANCE (MWELO) AS PER THIS CHART THE REHABILITATED PLANTING AREA IS: 1,047 SF

## LANDSCAPE PLAN