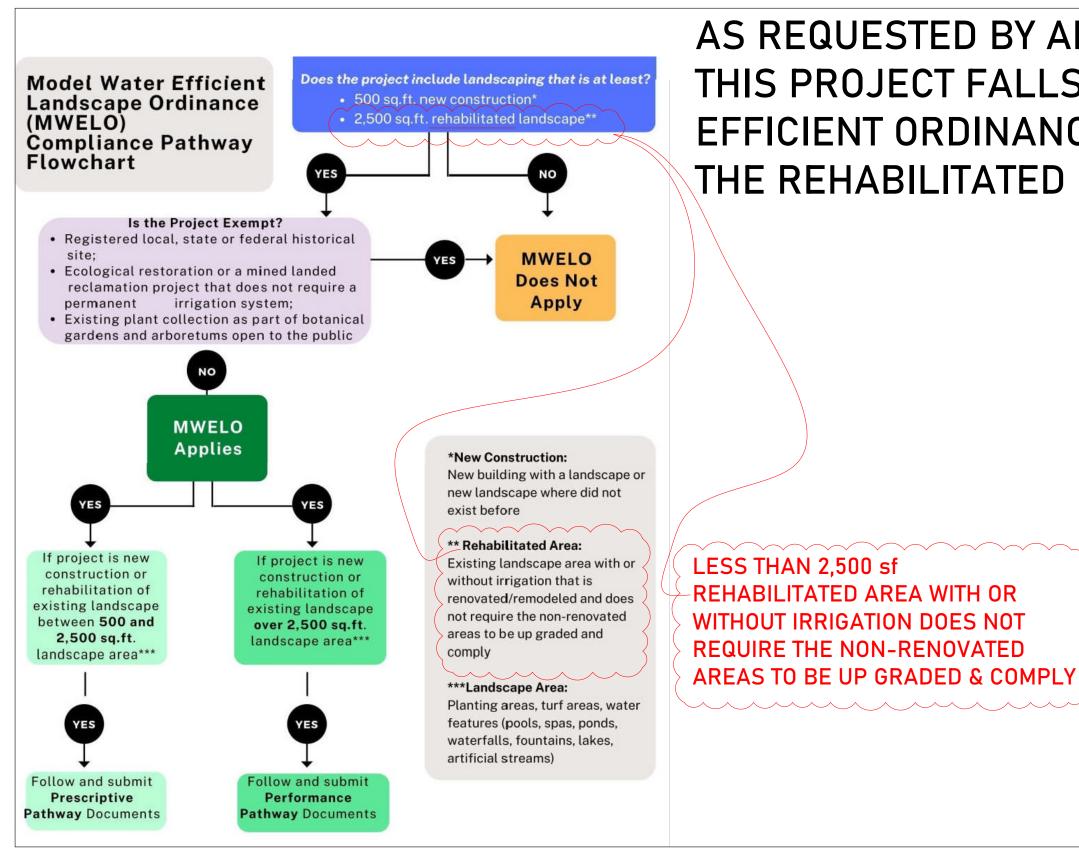

## PLANNING DEVELOPMENT FOR GROSS FLOOR AREA ADJUSTMENT NEW (E) BACK YARD LANDSCAPE PLAN, BY OWNER AS REQUESTED

AS REQUESTED BY ADRIAN VELIZ, SENIOR PLANNER THIS PROJECT FALLS BELOW THE STATE MODEL WATER EFFICIENT ORDINANCE (MWELO) AS PER THIS CHART THE REHABILITATED PLANTING AREA IS: 1,047 SF

LESS THAN 2,500 sf -REHABILITATED AREA WITH OR WITHOUT IRRIGATION DOES NOT **REQUIRE THE NON-RENOVATED** AREAS TO BE UP GRADED & COMPLY

| SSUE     |            |
|----------|------------|
| DATE:    | 05.27.2025 |
| REVISED: | 05.28.2025 |
| REVISED: | 06.02.2025 |
|          |            |