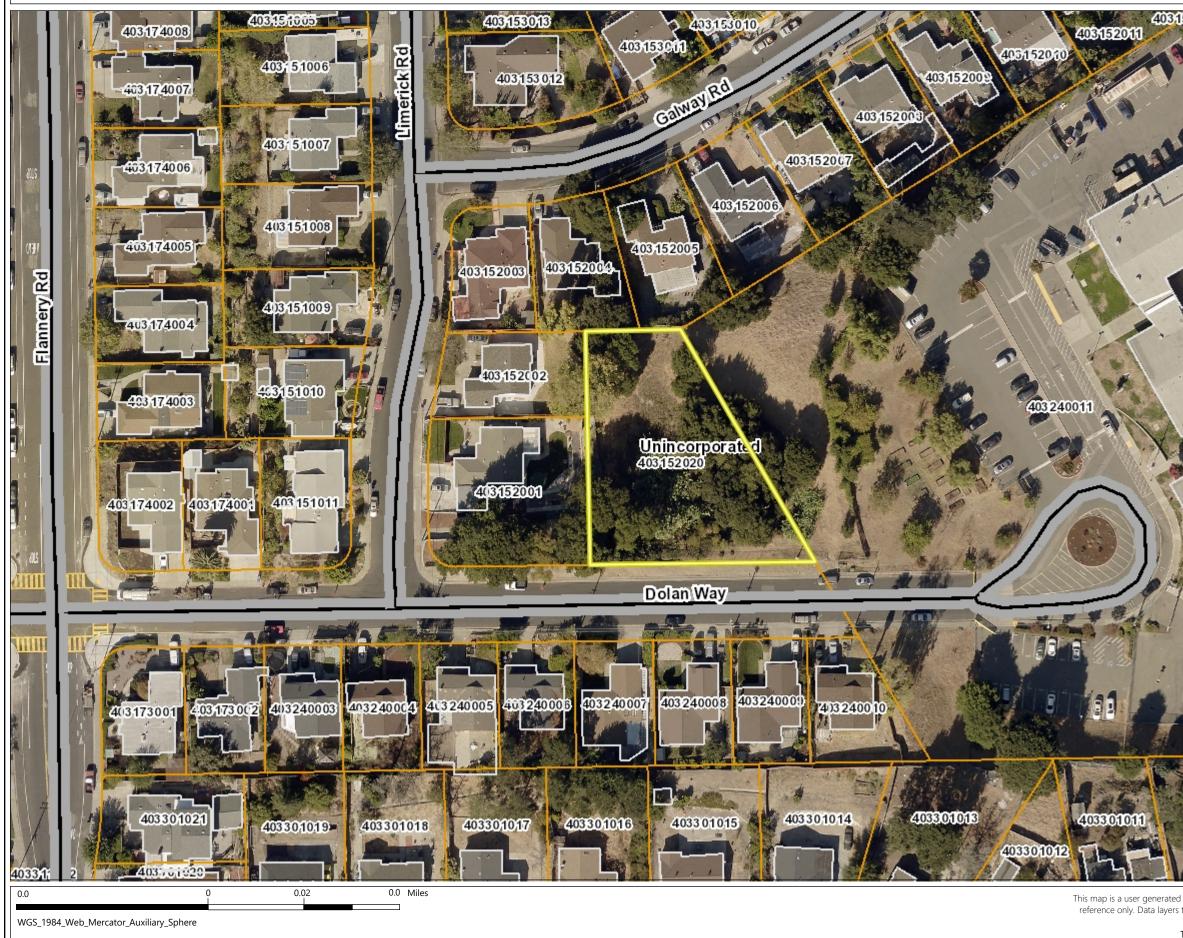

## Orthophotography

| 52012                                                                                                                                                                                         | Legend                                                                           |
|-----------------------------------------------------------------------------------------------------------------------------------------------------------------------------------------------|----------------------------------------------------------------------------------|
|                                                                                                                                                                                               | Building Outlines     City Limits     Unincorporated                             |
|                                                                                                                                                                                               | <ul> <li>Highways</li> <li>Highways Bay Area</li> <li>Streets</li> </ul>         |
|                                                                                                                                                                                               | <ul><li>Water Bodies</li><li>County Boundary</li><li>Bay Area Counties</li></ul> |
|                                                                                                                                                                                               | Assessment Parcels Aerials 2019 Red: Band_1 Green: Band_2 Blue: Band_3           |
|                                                                                                                                                                                               |                                                                                  |
|                                                                                                                                                                                               |                                                                                  |
|                                                                                                                                                                                               |                                                                                  |
| 403131021                                                                                                                                                                                     |                                                                                  |
| 4033301010<br>403131022<br>403301009                                                                                                                                                          | 1: 1,128                                                                         |
| static output from an Internet mapping site and is for<br>that appear on this map may or may not be accurate,<br>current, or otherwise reliable.<br>THIS MAP IS NOT TO BE USED FOR NAVIGATION | Notes                                                                            |