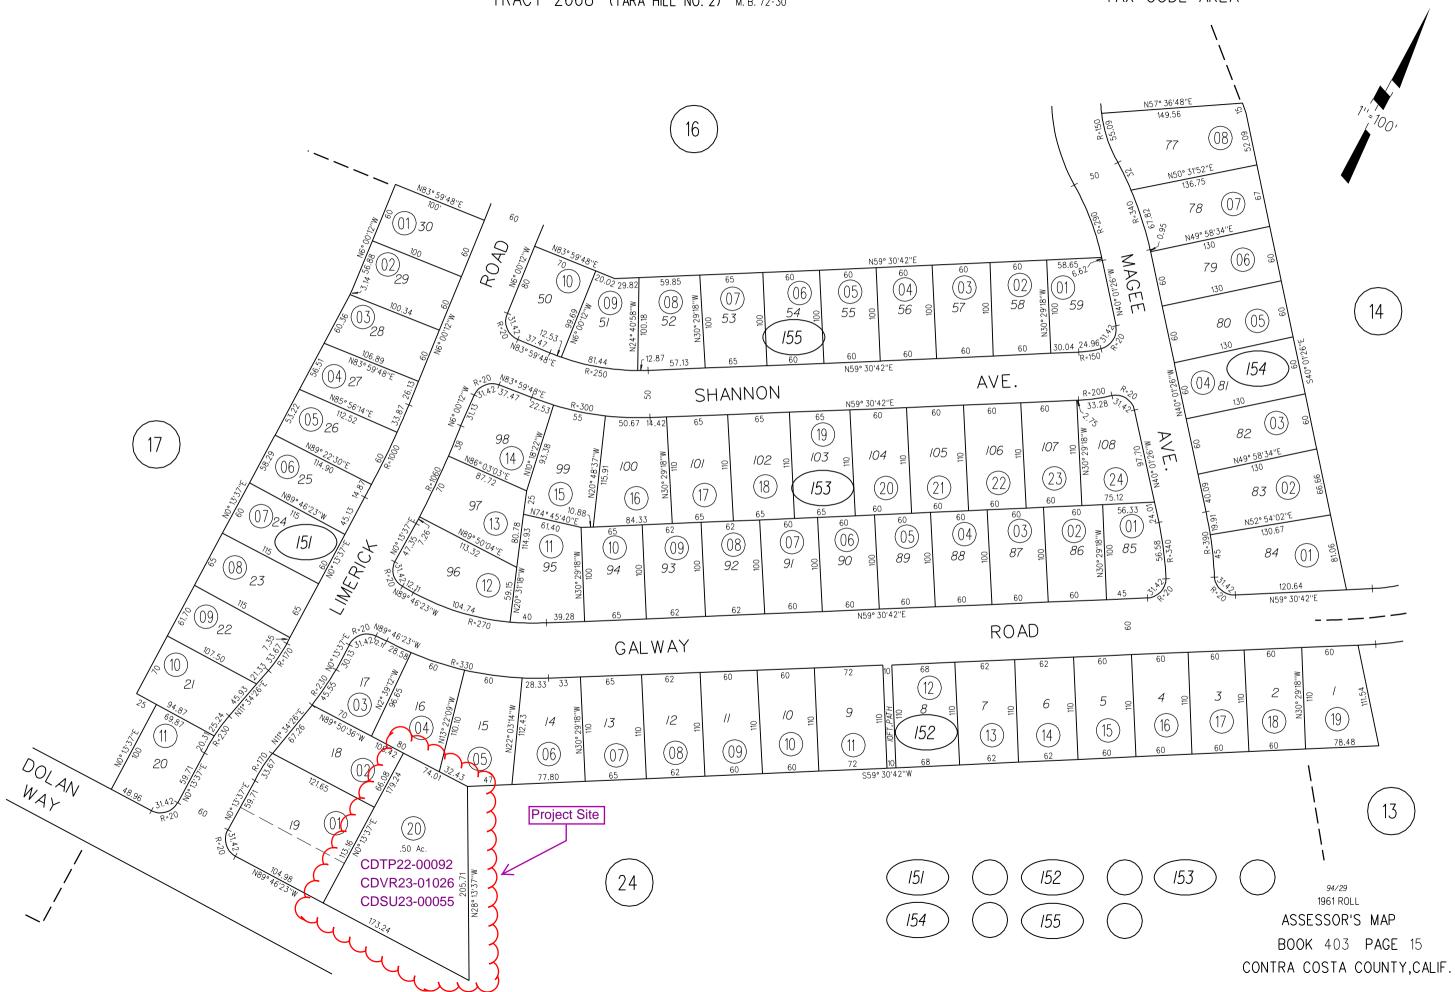

## R-6 (Single Family Residential) R-6, -FH -UE (Flood Hazard and A R-6 -SD-1 (Slope Density Hillside I R-6 -TOV -K (Tree Obstruction and R-6, -UE (Urban Farm Animal Exclu R-6 -X (Railroad Corridor Combinin R-7 (Single Family Residential) R-7 -X (Railroad Corridor Combinin R-10 (Single Family Residential) R-10, -UE (Urban Farm Animal Exc R-12 (Single Family Residential) R-15 (Single Family Residential) R-20 (Single Family Residential) R-20, -UE (Urban Farm Animal Exc R-40 (Single Family Residential) R-40, -FH -UE (Flood Hazard and A R-40, -UE (Urban Farm Animal Exc R-65 (Single Family Residential) R-100 (Single Family Residential) D-1 (Two Family Residential) D-1 -T (Transitional Combining Dist D-1, -UE (Urban Farm Animal Exclu M-12 (Multiple Family Residential) M-12 -FH (Flood Hazard Combining M-17 (Multiple Family Residential) M-29 (Multiple Family Residential) F-R -FH (Flood Hazard Combining F-1 -FH (Flood Hazard Combining [