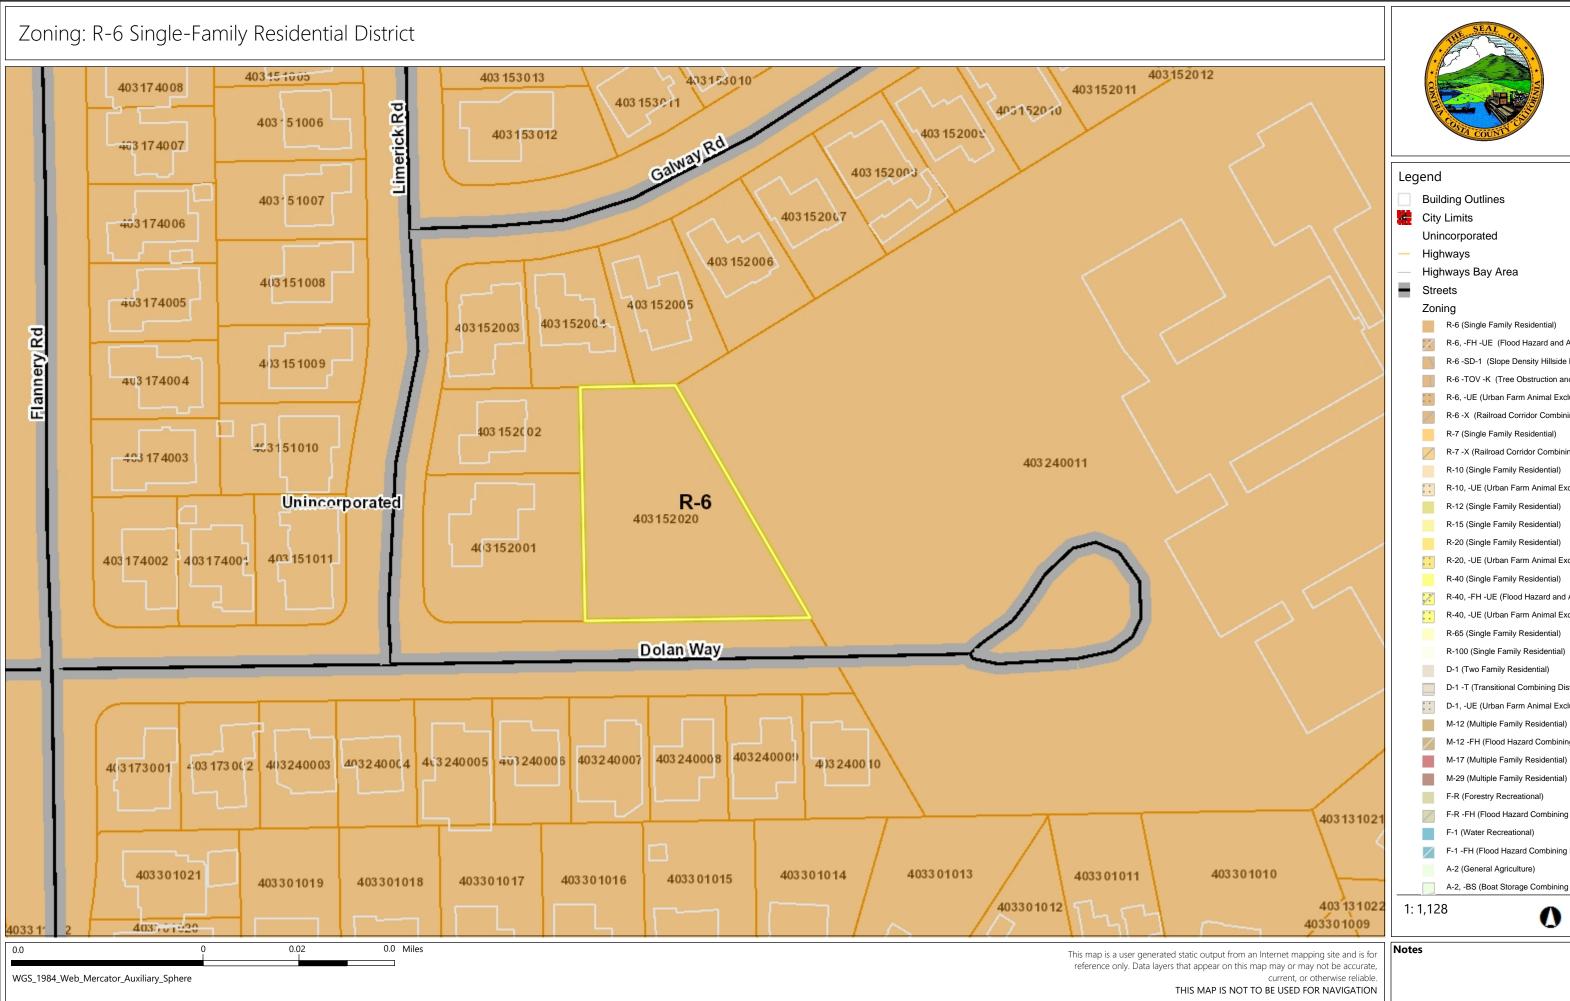

## R-6 (Single Family Residential) R-6, -FH -UE (Flood Hazard and A R-6 -SD-1 (Slope Density Hillside I R-6 -TOV -K (Tree Obstruction and R-6, -UE (Urban Farm Animal Exclu R-6 -X (Railroad Corridor Combinin R-7 (Single Family Residential) R-7 -X (Railroad Corridor Combinin R-10 (Single Family Residential) R-10, -UE (Urban Farm Animal Exc R-12 (Single Family Residential) R-15 (Single Family Residential) R-20 (Single Family Residential) R-20, -UE (Urban Farm Animal Exc R-40 (Single Family Residential) R-40, -FH -UE (Flood Hazard and A R-40, -UE (Urban Farm Animal Exc R-65 (Single Family Residential) R-100 (Single Family Residential) D-1 (Two Family Residential) D-1 -T (Transitional Combining Dist D-1, -UE (Urban Farm Animal Exclu M-12 (Multiple Family Residential) M-12 -FH (Flood Hazard Combining M-17 (Multiple Family Residential) M-29 (Multiple Family Residential) F-R -FH (Flood Hazard Combining F-1 -FH (Flood Hazard Combining [