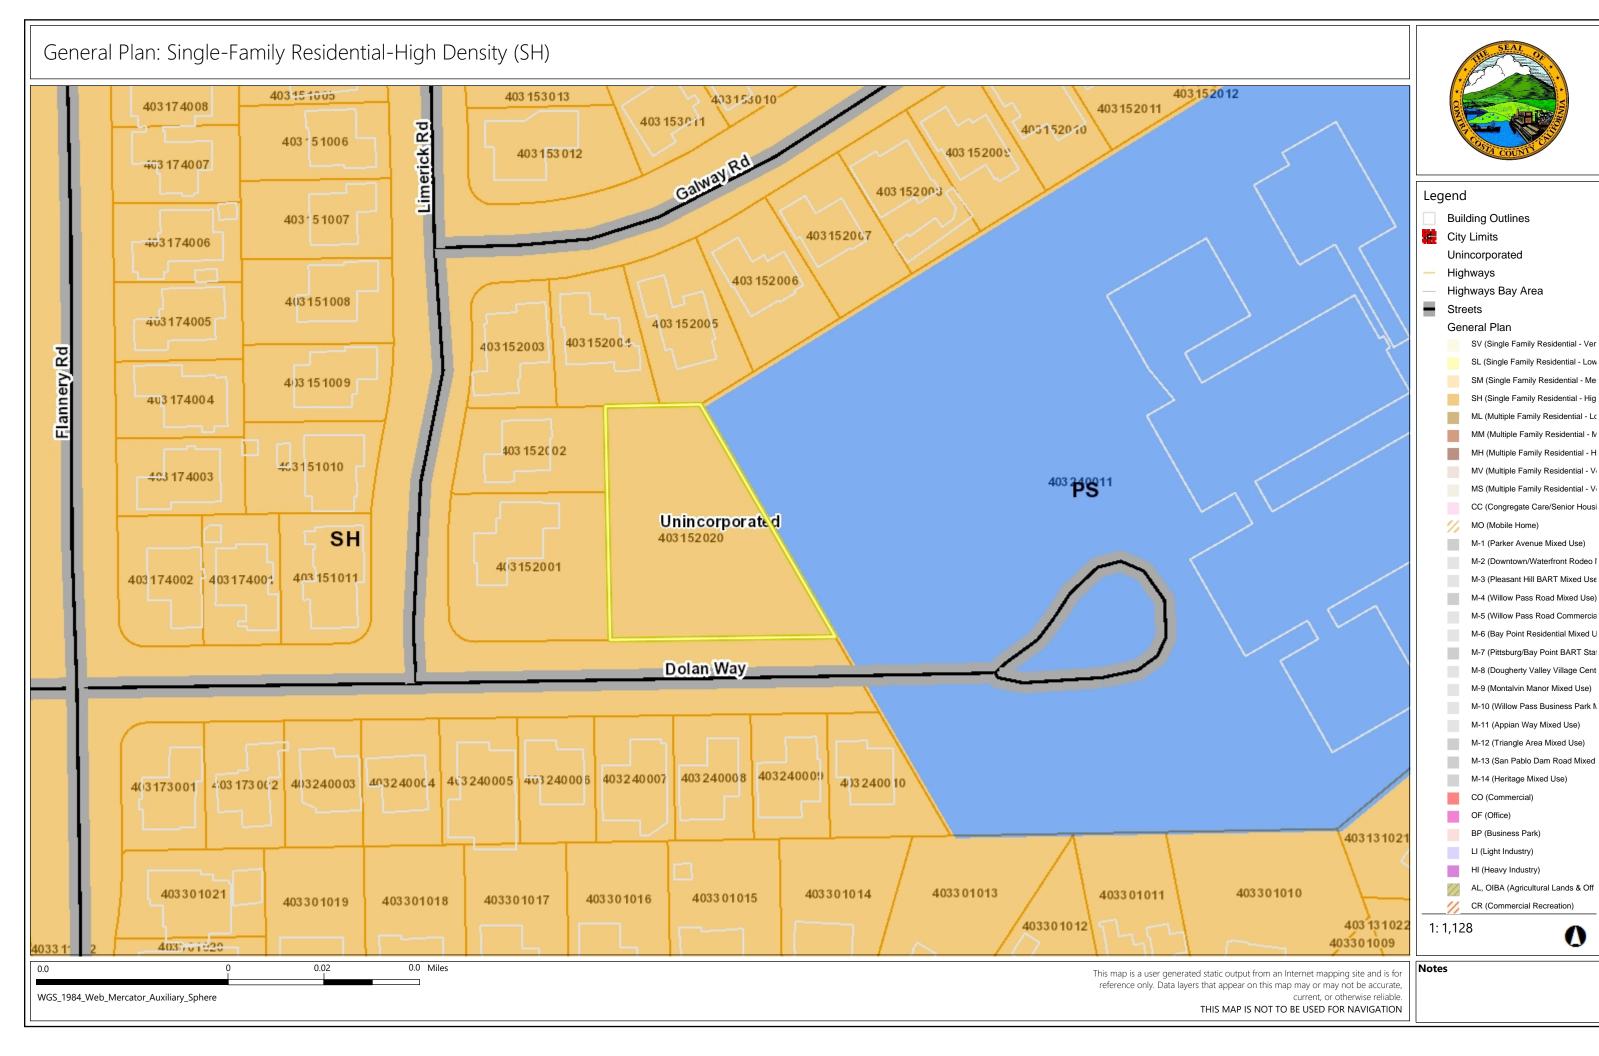

## R-6 (Single Family Residential) R-6, -FH -UE (Flood Hazard and A R-6 -SD-1 (Slope Density Hillside I R-6 -TOV -K (Tree Obstruction and R-6, -UE (Urban Farm Animal Exclu R-6 -X (Railroad Corridor Combinin R-7 (Single Family Residential) R-7 -X (Railroad Corridor Combinin R-10 (Single Family Residential) R-10, -UE (Urban Farm Animal Exc R-12 (Single Family Residential) R-15 (Single Family Residential) R-20 (Single Family Residential) R-20, -UE (Urban Farm Animal Exc R-40 (Single Family Residential) R-40, -FH -UE (Flood Hazard and A R-40, -UE (Urban Farm Animal Exc R-65 (Single Family Residential) R-100 (Single Family Residential) D-1 (Two Family Residential) D-1 -T (Transitional Combining Dist D-1, -UE (Urban Farm Animal Exclu M-12 (Multiple Family Residential) M-12 -FH (Flood Hazard Combining M-17 (Multiple Family Residential) M-29 (Multiple Family Residential) F-R -FH (Flood Hazard Combining F-1 -FH (Flood Hazard Combining [