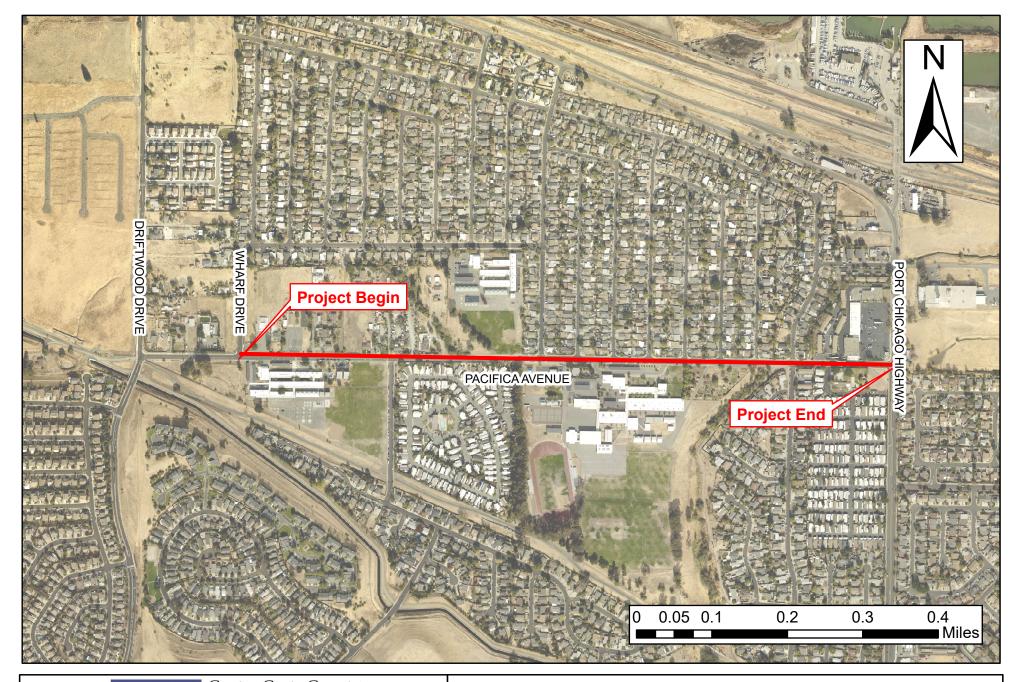

Figure 2: PROJECT VICINITY MAP - CONTRA COSTA COUNTY

## **Pacifica Avenue Safe Routes to School**

FEDERAL ID NO: DB: DP CB: JS DATE: SEPT 2023 Page 1 of 1