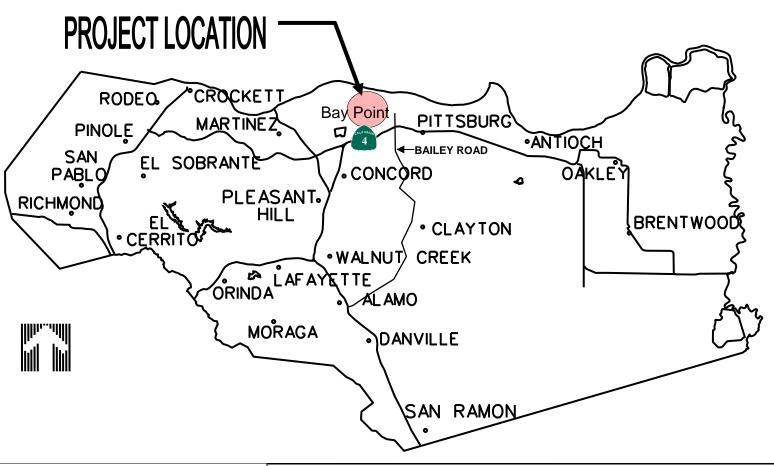

## CONTRA COSTA COUNTY CALIFORNIA

| Figure 1: PROJECT LOCATION MAP        |              |             |       |   |      |  |  |  |  |  |  |  |
|---------------------------------------|--------------|-------------|-------|---|------|--|--|--|--|--|--|--|
| Pacifica Avenue Safe Routes to School |              |             |       |   |      |  |  |  |  |  |  |  |
|                                       | DB:DP CB: JS | DATE:SEP 23 | SHEET | 1 | of 1 |  |  |  |  |  |  |  |